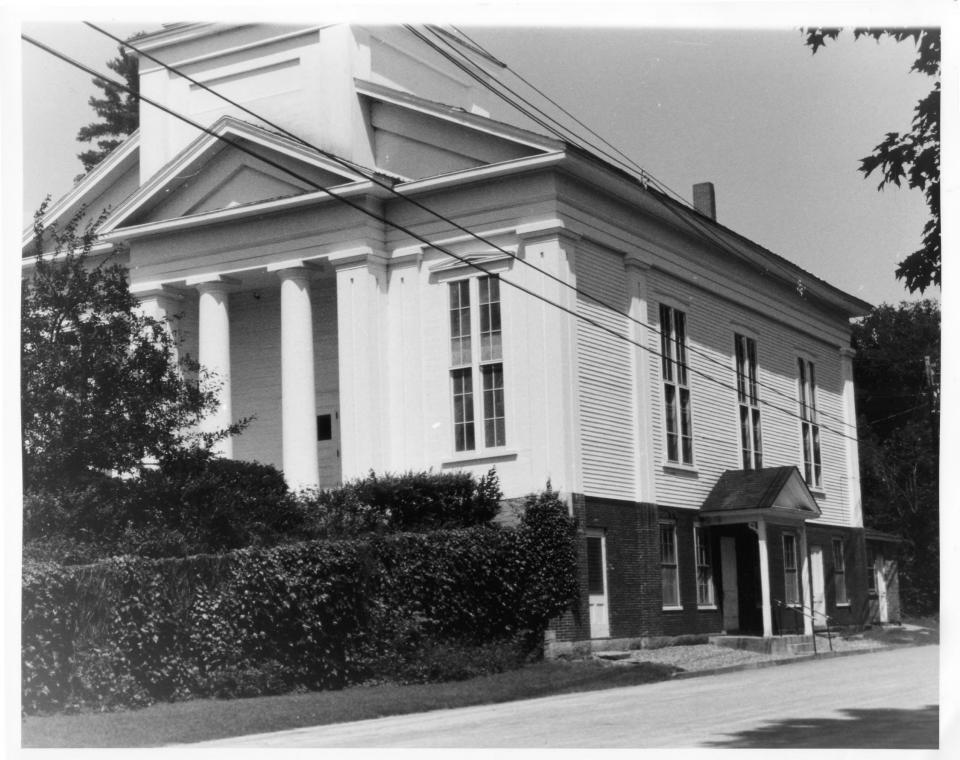

Photographer facing N NE E SE S SW W NW Photo Date:

7/84

Photo Number 2 of 3

273

SEP 2 1 1984

|                  | ONAL REGISTER OF HISTORIC PLACES PROPERTY PHOTOGRAPH FORM: NEW HAMPSHIRE<br>New Hampton Free Will Baptist Church |
|------------------|------------------------------------------------------------------------------------------------------------------|
| Common Name:     | NEW HAMPTON COMMUNITY CHURCH                                                                                     |
|                  | N/A                                                                                                              |
| Address:         | Main Street                                                                                                      |
| City/Town/State: | New Hampton, New Hampshire                                                                                       |
| Photographer:    | David Ruell<br>L.R.P.C.                                                                                          |
| Negative with:   | Lakes Region Planning Commission<br>Meredith, New Hampshire                                                      |
|                  | Details showing south facade on right and portion of west facade on left.                                        |

Photographer facing N NE E SE S SW W NW Photo Date:

7/84

Photo Number 3 of 3

2

te.

3