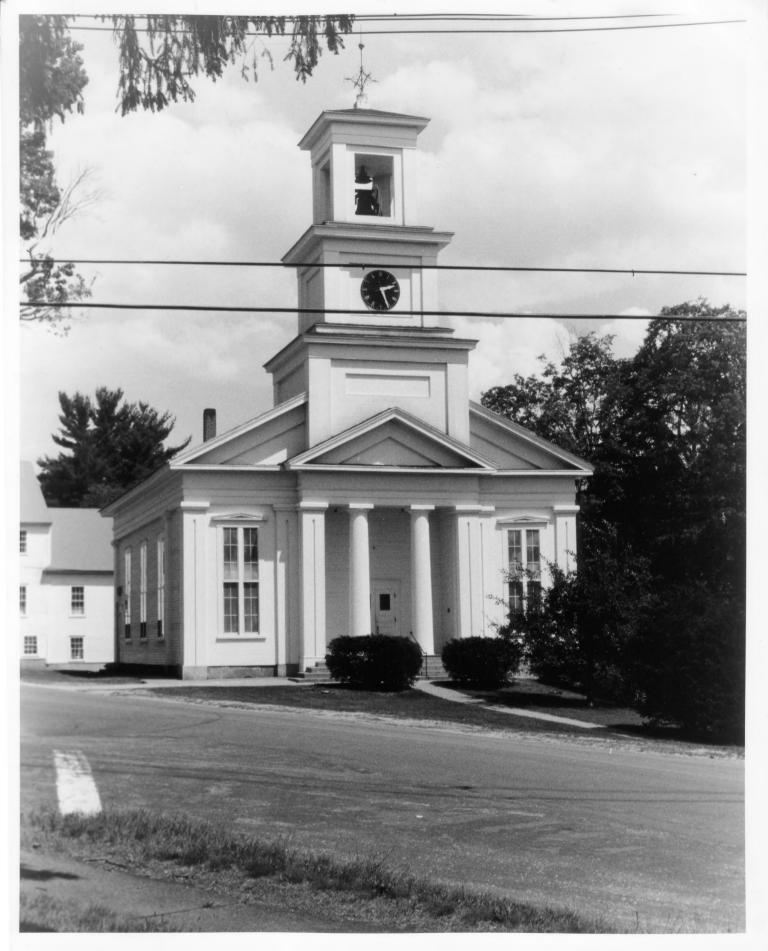

## NATIONAL REGISTER OF HISTORIC PLACES PROPERTY PHOTOGRAPH FORM: NEW HAMPSHIRE

| Historic Name:   | New Hampton Free Will Baptist Church |
|------------------|--------------------------------------|
| Common Name:     | NEW HAMPTON COMMUNITY CHURCH         |
| NR District:     | N/A                                  |
| Address:         | Main Street                          |
| City/Town/State: | New Hampton, New Hampshire           |
| Photographer:    | David Ruell                          |
|                  | L.R.P.C.                             |
| Negative with:   | Lakes Region Planning Commission     |
|                  | Meredith, New Hampshire              |
| Description:     | North and west facades.              |

Photographer facing N NE E SE S SW W NW Photo Date:

7/84

Photo Number 1 of 3

866 5 7 1884

3

2