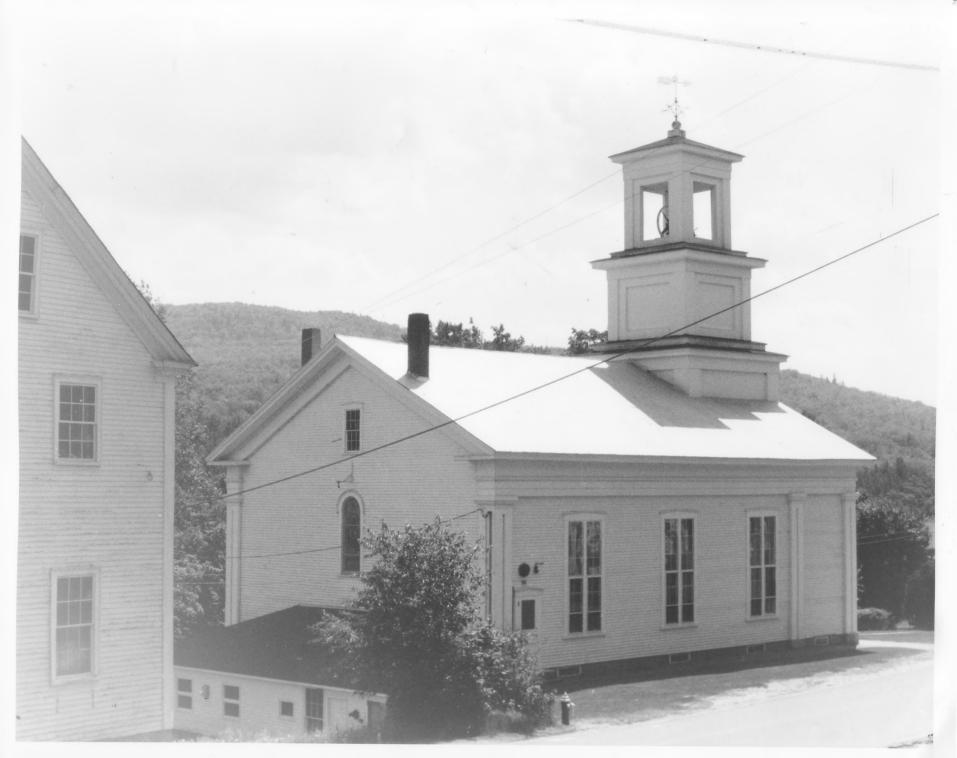

## NATIONAL REGISTER OF HISTORIC PLACES PROPERTY PHOTOGRAPH FORM: NEW HAMPSHIRE

| Historic Name:   | New Hampton Free Will Baptist Church |
|------------------|--------------------------------------|
| Common Name:     | NEW HAMPTON COMMUNITY CHURCH         |
| NR District:     | N/A                                  |
| Address:         | Main Street                          |
| City/Town/State: | New Hampton, New Hampshire           |
| Photographer:    | David Ruell                          |
|                  | L.R.P.C.                             |
| Negative with:   | Lakes Region Planning Commission     |
|                  | Meredith, New Hampshire              |
| Description:     | East and West facades                |
|                  |                                      |

Photographer facing N NE E SE S SW W NW Photo Date:

7/84

Photo Number 2 of 3

273

SEP 2 1 1984

|                  | ONAL REGISTER OF HISTORIC PLACES PROPERTY PHOTOGRAPH FORM: NEW HAMPSHIRE<br>New Hampton Free Will Baptist Church |
|------------------|------------------------------------------------------------------------------------------------------------------|
| Common Name:     | NEW HAMPTON COMMUNITY CHURCH                                                                                     |
|                  | N/A                                                                                                              |
| Address:         | Main Street                                                                                                      |
| City/Town/State: | New Hampton, New Hampshire                                                                                       |
| Photographer:    | David Ruell<br>L.R.P.C.                                                                                          |
| Negative with:   | Lakes Region Planning Commission<br>Meredith, New Hampshire                                                      |
|                  | Details showing south facade on right and portion of west facade on left.                                        |