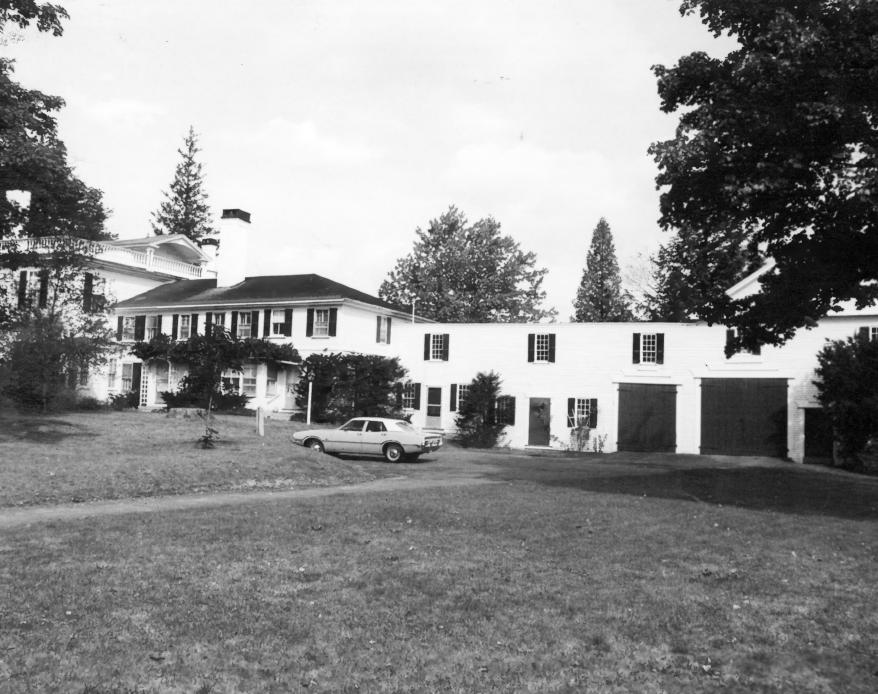

Lord Mansion

View from Summer At. towards the northeast

|       | UNITED STATES DEPARTMENT OF THE INTERIOR NATIONAL PARK SERVICE          | STATE                |      |  |  |  |  |
|-------|-------------------------------------------------------------------------|----------------------|------|--|--|--|--|
|       | NATIONAL REGISTER OF HISTORIC PLACES                                    | Maine COUNTY York    |      |  |  |  |  |
|       |                                                                         |                      |      |  |  |  |  |
|       | PROPERTY PHOTOGRAPH FORM                                                | FOR NPS USE ONLY     |      |  |  |  |  |
|       | (Type all entries - attach to or enclose with photograph)               |                      |      |  |  |  |  |
| 15788 | NAME                                                                    | APR 1                | 1973 |  |  |  |  |
|       |                                                                         |                      |      |  |  |  |  |
|       | COMMON: LORD MANSION                                                    |                      |      |  |  |  |  |
| 30000 | AND/OR HISTORIC: CLARK MANSION                                          | 110/12               |      |  |  |  |  |
| 2.    | - 4                                                                     | 49×44×4              |      |  |  |  |  |
|       | STREET AND NUMBER:                                                      | Y RECEIVED (5)       |      |  |  |  |  |
|       | 20 Summer Street                                                        | NOV                  |      |  |  |  |  |
|       | CITY OR TOWN:                                                           | 10 1972              |      |  |  |  |  |
|       | Kennebunk                                                               | NATION               |      |  |  |  |  |
|       | STATE: CODE COUNTY:                                                     | RECIONAL             | CODE |  |  |  |  |
| 1     | Maine 23                                                                | Ork                  | 031  |  |  |  |  |
| 3.    | PHOTO REFERENCE                                                         | OF COLUMN            | 1031 |  |  |  |  |
|       | PHOTO CREDIT: R.D. Kelly, Jr.                                           | SIII PI              |      |  |  |  |  |
|       | DATE OF PHOTO: September 1972                                           |                      |      |  |  |  |  |
|       | NEGATIVE FILED AT:                                                      |                      |      |  |  |  |  |
|       | Maine Historic Preservation Commission, 31 Western Ave., Augusta, Maine |                      |      |  |  |  |  |
|       | THE THE THE COLLECTION OF THE COMMISSION. AT WESTERN                    |                      | 122  |  |  |  |  |
| 4     | IDENTIFICATION                                                          | r Ave., Augusta, Ma. | ıne  |  |  |  |  |