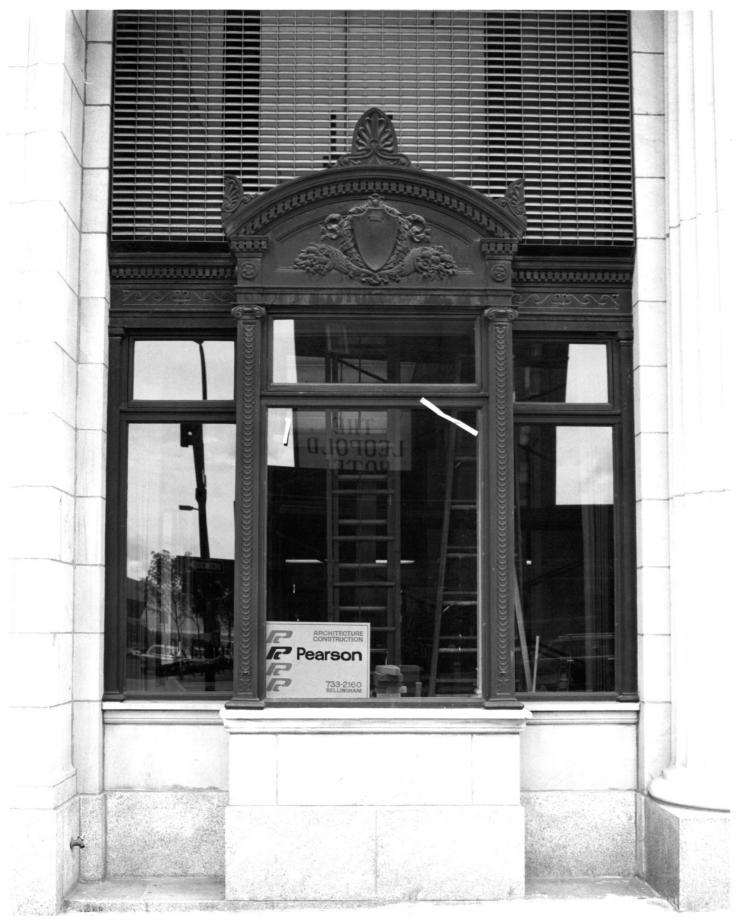

Bellingham National Bank Building Bellingham, Washington Mark L. Brack June 1983 Washington State Office of Archaeology and Historic Preservation Bay window on Holly Street, facing northeast 3 of 5

Bellingham National Bank Building Bellingham, Washington Mark L. Brack June 1983 Washington State Office of Archaeology and Historic Preservation Interior: Staircase in the lobby of the first floor