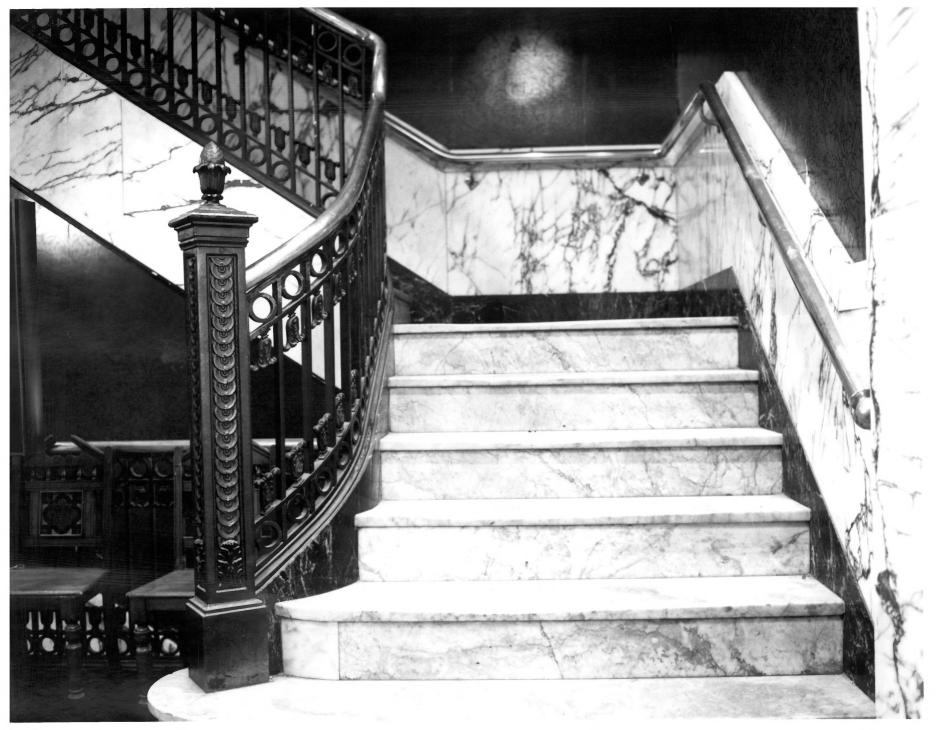

Bellingham National Bank Building Bellingham, Washington Mark L. Brack June 1983 Washington State Office of Archaeology and Historic Preservation Bay window on Holly Street, facing northeast 3 of 5

Bellingham National Bank Building Bellingham, Washington Mark L. Brack June 1983 Washington State Office of Archaeology and Historic Preservation Interior: Staircase in the lobby of the first floor