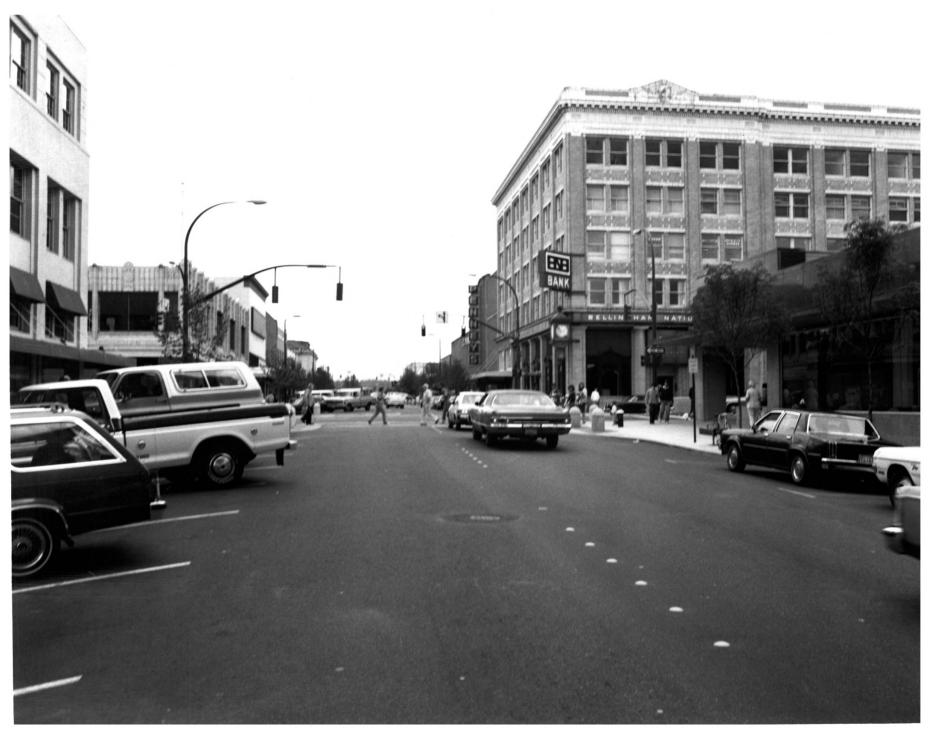

Bellingham National Bank Building Bellingham. Washington Mark L. Brack May 1983 Washington State Office of Archaeology and Historic Preservation Streetscape facing northeast along Cornwall Ave. 2 of 4