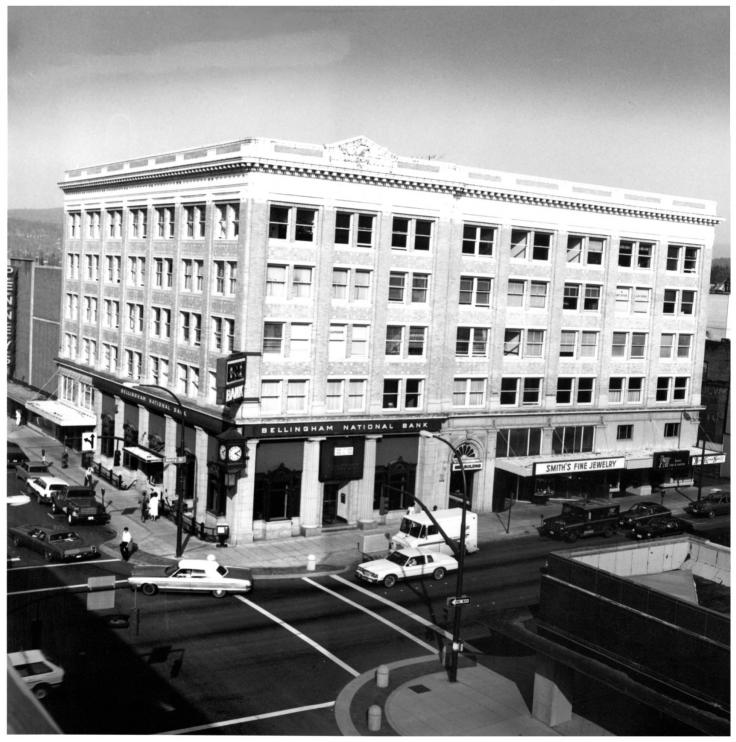

Bellingham National Bank Building Bellingham, Washington Michael Sullivan April 1983 Washington State Office of Archaeology and Historic Preservation Northwest and southwest facades, facing east 1 of 4