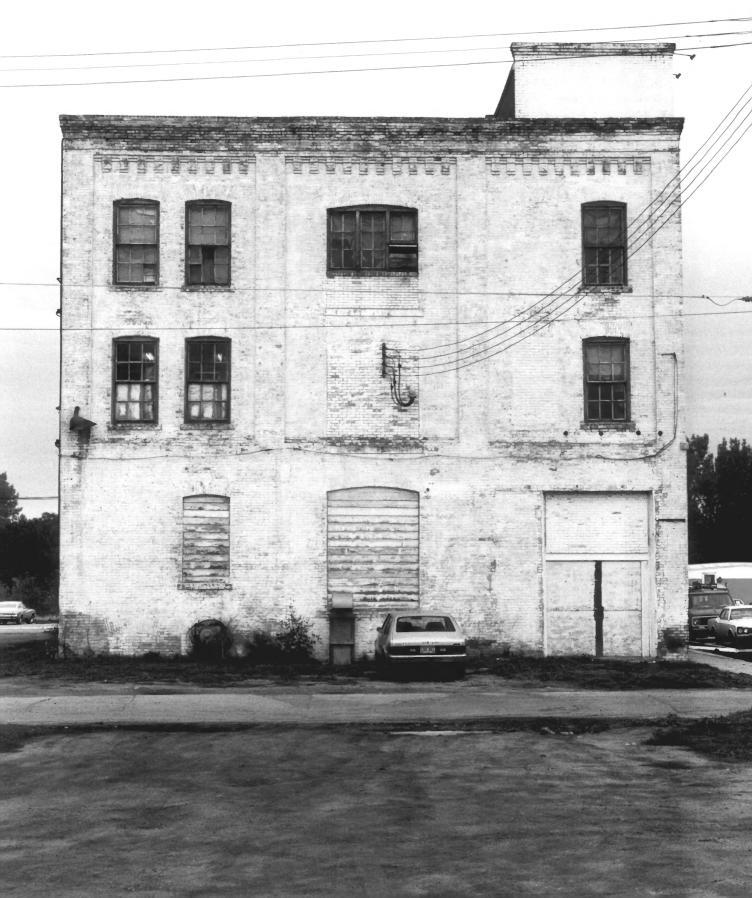

Grand Forks Wollen Mill (Hanson Ford), MRN of Grand Forks, ND Photographer: Joe Roberts Summer 1981 Negative: ND SHPO Elevation: South Building No. 21 Roll 51 Frame 11



Grand Forks Woolen Mill (Hanson Ford), MRN of Downtown Grand Forks, ND Photographer: Joe Roberts Summer 1981 Negative: ND SHPO, Bismarck Elevation: East Building No. 21 Roll 51 Frame 12



Grand Forks Woolen Mill (Hanson Ford), MRN of Downtown Grand Forks, ND Photographer: Joe Roberts Summer 1981 Negative: ND SHPO, Bismarck Elevation: North

Building No. 21 Roll 51 Frame 13



Grand Forks Woolen Mill (Hanson Ford), MRN of Downtown Grand Forks, ND Photographer: Joe Roberts Summer 1981 Negative: ND SHPO, Bismarck

Elevation: West Building No. 21 Roll 51 Frame 10