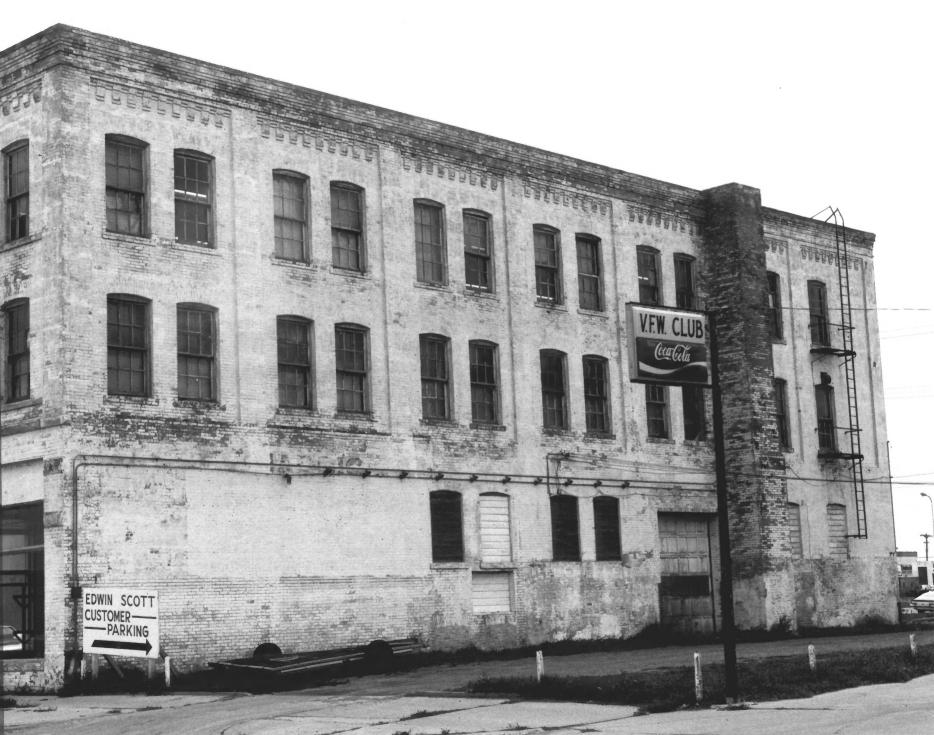

Grand Forks Woolen Mill (Hanson Ford), MRN of Downtown Grand Forks, ND Photographer: Joe Roberts Summer 1981 Negative: ND SHPO, Bismarck Elevation: North

Building No. 21 Roll 51 Frame 13

Grand Forks Woolen Mill (Hanson Ford), MRN of Downtown Grand Forks, ND Photographer: Joe Roberts Summer 1981 Negative: ND SHPO, Bismarck