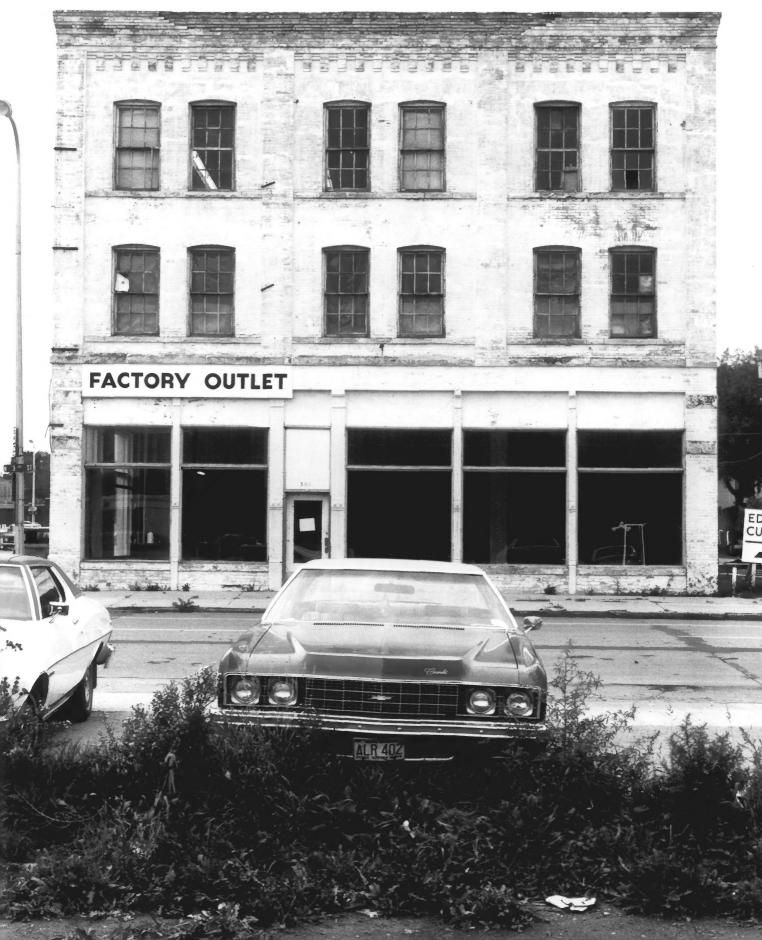

Grand Forks Wollen Mill (Hanson Ford), MRN of Grand Forks, ND Photographer: Joe Roberts Summer 1981 Negative: ND SHPO Elevation: South Building No. 21 Roll 51 Frame 11

Grand Forks Woolen Mill (Hanson Ford), MRN of Downtown Grand Forks, ND Photographer: Joe Roberts Summer 1981 Negative: ND SHPO, Bismarck Elevation: East Building No. 21 Roll 51 Frame 12