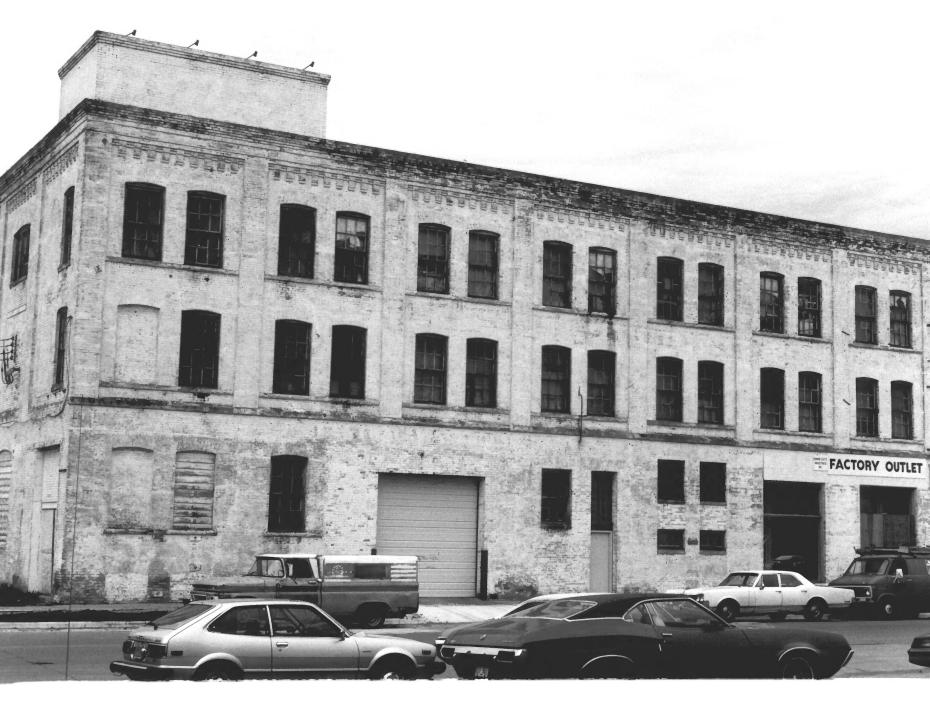

Grand Forks Wollen Mill (Hanson Ford), MRN of Grand Forks, ND Photographer: Joe Roberts Summer 1981 Negative: ND SHPO Elevation: South Building No. 21 Roll 51 Frame 11

Grand Forks Woolen Mill (Hanson Ford), MRN of Downtown Grand Forks, ND Photographer: Joe Roberts Summer 1981 Negative: ND SHPO, Bismarck Elevation: East Building No. 21 Roll 51 Frame 12