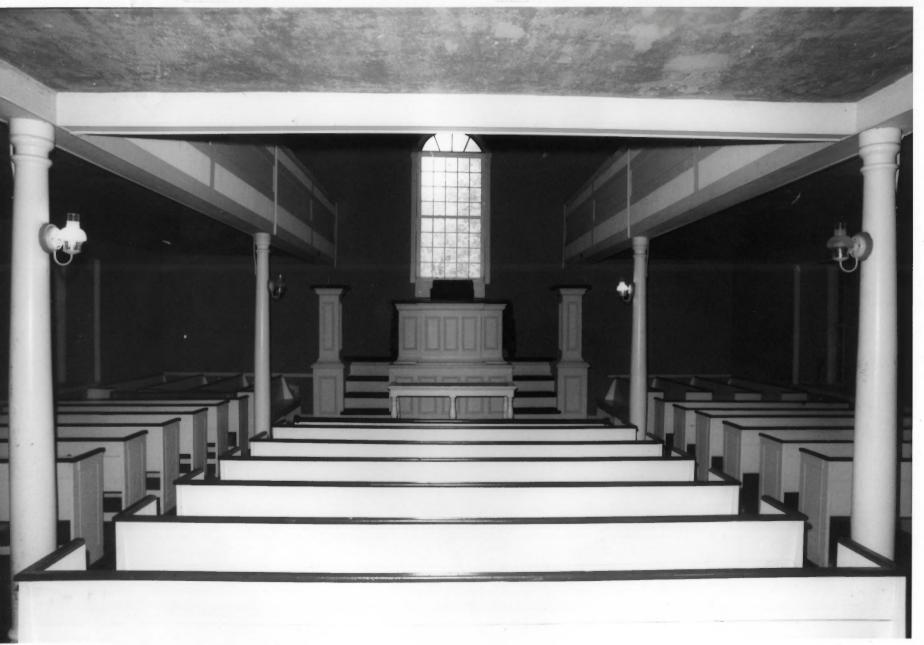

|                                  | I EV                        |
|----------------------------------|-----------------------------|
| NAME                             |                             |
| COMMON: Locktown Baptist Church  |                             |
| AND/OR HISTORIC:                 |                             |
| LOCATION                         |                             |
| STREET AND NUMBER:               |                             |
| Locktown - Stugeonville Roads    |                             |
| CITY OR TOWN:                    | 5116                        |
| Locktown (Delaware Township)     | 13110                       |
| STATE: .CODE                     | COUNTY:                     |
| New Jersey                       | Hunterdon MELEVE 1 101      |
| PHOTO REFERENCE                  | NOV 2 3 1973                |
| PHOTO CREDIT: Edna A. Horn       |                             |
| DATE OF PHOTO: Summer, 1973      | NATIONAL O                  |
| NEGATIVE FILED AT: Horn          | REGISTE A                   |
| R.D. #P. Stockton, NJ            |                             |
| IDENTIFICATION                   | 1/200                       |
| DESCRIBE VIEW, DIRECTION, ETC.   |                             |
| Interior of church showing pews, | support columns, altar, and |