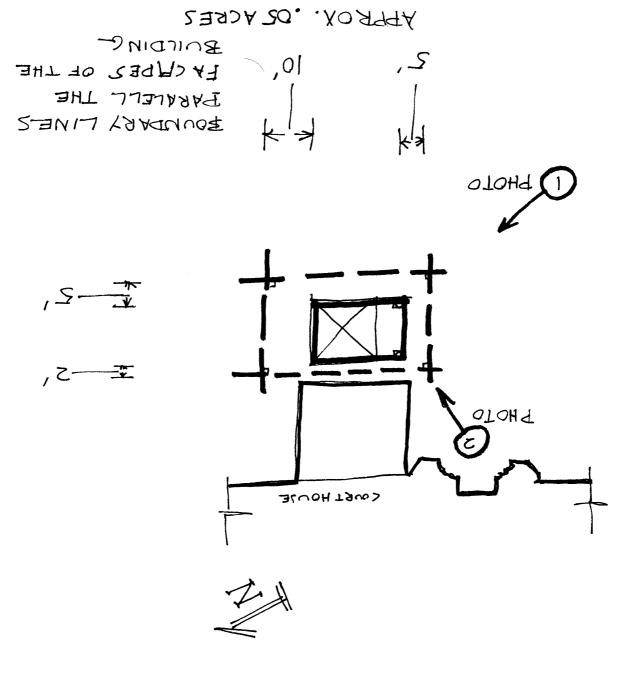

| Opelousas inc                                                   | dicating removal o                                                                                                                                                                                                                                                                                                                                                                                                                                                                                                                                                                                                                                                                                                                                                                                                                                                                                                                                                                                                                                                                                                                                                                                                                                                                                                                                                                                                                                                                                                                                                                                                                                                                                                                                                                                                                                                                                                                                                                                                                                                                                                            | office to           | Baton Kouge, c       | opy located in          |             |
|-----------------------------------------------------------------|-------------------------------------------------------------------------------------------------------------------------------------------------------------------------------------------------------------------------------------------------------------------------------------------------------------------------------------------------------------------------------------------------------------------------------------------------------------------------------------------------------------------------------------------------------------------------------------------------------------------------------------------------------------------------------------------------------------------------------------------------------------------------------------------------------------------------------------------------------------------------------------------------------------------------------------------------------------------------------------------------------------------------------------------------------------------------------------------------------------------------------------------------------------------------------------------------------------------------------------------------------------------------------------------------------------------------------------------------------------------------------------------------------------------------------------------------------------------------------------------------------------------------------------------------------------------------------------------------------------------------------------------------------------------------------------------------------------------------------------------------------------------------------------------------------------------------------------------------------------------------------------------------------------------------------------------------------------------------------------------------------------------------------------------------------------------------------------------------------------------------------|---------------------|----------------------|-------------------------|-------------|
| 10. Geo                                                         | graphical [                                                                                                                                                                                                                                                                                                                                                                                                                                                                                                                                                                                                                                                                                                                                                                                                                                                                                                                                                                                                                                                                                                                                                                                                                                                                                                                                                                                                                                                                                                                                                                                                                                                                                                                                                                                                                                                                                                                                                                                                                                                                                                                   | Data                | UIM NU               | JI AFKILIFA             | CONTINUED   |
| •                                                               | ed property approx.                                                                                                                                                                                                                                                                                                                                                                                                                                                                                                                                                                                                                                                                                                                                                                                                                                                                                                                                                                                                                                                                                                                                                                                                                                                                                                                                                                                                                                                                                                                                                                                                                                                                                                                                                                                                                                                                                                                                                                                                                                                                                                           | .05 acres           | ACREAGE              | NOT VERIFIED            |             |
| Quadrangle name UMT References                                  |                                                                                                                                                                                                                                                                                                                                                                                                                                                                                                                                                                                                                                                                                                                                                                                                                                                                                                                                                                                                                                                                                                                                                                                                                                                                                                                                                                                                                                                                                                                                                                                                                                                                                                                                                                                                                                                                                                                                                                                                                                                                                                                               | •                   |                      | Quadrangle sca          | le          |
|                                                                 |                                                                                                                                                                                                                                                                                                                                                                                                                                                                                                                                                                                                                                                                                                                                                                                                                                                                                                                                                                                                                                                                                                                                                                                                                                                                                                                                                                                                                                                                                                                                                                                                                                                                                                                                                                                                                                                                                                                                                                                                                                                                                                                               |                     | Ві ііі               | :<br>- 1.1              | 1 1 1 .     |
| <b>A</b> 1 <sub>15</sub> 7 2 <sub>1</sub> 3 <b>Zone Easting</b> | 1   5   0   3   4   1   2   8  <br>Northing                                                                                                                                                                                                                                                                                                                                                                                                                                                                                                                                                                                                                                                                                                                                                                                                                                                                                                                                                                                                                                                                                                                                                                                                                                                                                                                                                                                                                                                                                                                                                                                                                                                                                                                                                                                                                                                                                                                                                                                                                                                                                   | 10 10 1             | Zone Easti           | ing Nort                | hing        |
| c                                                               | لللا للل                                                                                                                                                                                                                                                                                                                                                                                                                                                                                                                                                                                                                                                                                                                                                                                                                                                                                                                                                                                                                                                                                                                                                                                                                                                                                                                                                                                                                                                                                                                                                                                                                                                                                                                                                                                                                                                                                                                                                                                                                                                                                                                      |                     |                      |                         |             |
| E                                                               |                                                                                                                                                                                                                                                                                                                                                                                                                                                                                                                                                                                                                                                                                                                                                                                                                                                                                                                                                                                                                                                                                                                                                                                                                                                                                                                                                                                                                                                                                                                                                                                                                                                                                                                                                                                                                                                                                                                                                                                                                                                                                                                               |                     | F                    |                         |             |
|                                                                 |                                                                                                                                                                                                                                                                                                                                                                                                                                                                                                                                                                                                                                                                                                                                                                                                                                                                                                                                                                                                                                                                                                                                                                                                                                                                                                                                                                                                                                                                                                                                                                                                                                                                                                                                                                                                                                                                                                                                                                                                                                                                                                                               | <u> </u>            | Н                    |                         |             |
| Verbal boundary                                                 | description and justif                                                                                                                                                                                                                                                                                                                                                                                                                                                                                                                                                                                                                                                                                                                                                                                                                                                                                                                                                                                                                                                                                                                                                                                                                                                                                                                                                                                                                                                                                                                                                                                                                                                                                                                                                                                                                                                                                                                                                                                                                                                                                                        | fication            |                      |                         |             |
| See sketch ma                                                   | .p.                                                                                                                                                                                                                                                                                                                                                                                                                                                                                                                                                                                                                                                                                                                                                                                                                                                                                                                                                                                                                                                                                                                                                                                                                                                                                                                                                                                                                                                                                                                                                                                                                                                                                                                                                                                                                                                                                                                                                                                                                                                                                                                           |                     |                      |                         |             |
|                                                                 |                                                                                                                                                                                                                                                                                                                                                                                                                                                                                                                                                                                                                                                                                                                                                                                                                                                                                                                                                                                                                                                                                                                                                                                                                                                                                                                                                                                                                                                                                                                                                                                                                                                                                                                                                                                                                                                                                                                                                                                                                                                                                                                               |                     |                      |                         | <del></del> |
|                                                                 | d counties for proper                                                                                                                                                                                                                                                                                                                                                                                                                                                                                                                                                                                                                                                                                                                                                                                                                                                                                                                                                                                                                                                                                                                                                                                                                                                                                                                                                                                                                                                                                                                                                                                                                                                                                                                                                                                                                                                                                                                                                                                                                                                                                                         |                     | -                    | boundaries<br>·         |             |
| state                                                           |                                                                                                                                                                                                                                                                                                                                                                                                                                                                                                                                                                                                                                                                                                                                                                                                                                                                                                                                                                                                                                                                                                                                                                                                                                                                                                                                                                                                                                                                                                                                                                                                                                                                                                                                                                                                                                                                                                                                                                                                                                                                                                                               | ode co              | punty                |                         | code        |
| state                                                           | n Prepared                                                                                                                                                                                                                                                                                                                                                                                                                                                                                                                                                                                                                                                                                                                                                                                                                                                                                                                                                                                                                                                                                                                                                                                                                                                                                                                                                                                                                                                                                                                                                                                                                                                                                                                                                                                                                                                                                                                                                                                                                                                                                                                    |                     | punty                | •                       | code        |
|                                                                 | Mrs. Cornelia Bo<br>elena Historical A<br>Route 1                                                                                                                                                                                                                                                                                                                                                                                                                                                                                                                                                                                                                                                                                                                                                                                                                                                                                                                                                                                                                                                                                                                                                                                                                                                                                                                                                                                                                                                                                                                                                                                                                                                                                                                                                                                                                                                                                                                                                                                                                                                                             |                     |                      | June 198                | 30          |
|                                                                 | Montpelier                                                                                                                                                                                                                                                                                                                                                                                                                                                                                                                                                                                                                                                                                                                                                                                                                                                                                                                                                                                                                                                                                                                                                                                                                                                                                                                                                                                                                                                                                                                                                                                                                                                                                                                                                                                                                                                                                                                                                                                                                                                                                                                    |                     |                      | La 70422                |             |
|                                                                 |                                                                                                                                                                                                                                                                                                                                                                                                                                                                                                                                                                                                                                                                                                                                                                                                                                                                                                                                                                                                                                                                                                                                                                                                                                                                                                                                                                                                                                                                                                                                                                                                                                                                                                                                                                                                                                                                                                                                                                                                                                                                                                                               | D-1000W             | state                |                         |             |
| 12. Jiau                                                        | e Historic I                                                                                                                                                                                                                                                                                                                                                                                                                                                                                                                                                                                                                                                                                                                                                                                                                                                                                                                                                                                                                                                                                                                                                                                                                                                                                                                                                                                                                                                                                                                                                                                                                                                                                                                                                                                                                                                                                                                                                                                                                                                                                                                  |                     |                      |                         |             |
| _                                                               | icance of this property v<br>national star                                                                                                                                                                                                                                                                                                                                                                                                                                                                                                                                                                                                                                                                                                                                                                                                                                                                                                                                                                                                                                                                                                                                                                                                                                                                                                                                                                                                                                                                                                                                                                                                                                                                                                                                                                                                                                                                                                                                                                                                                                                                                    | within the state is | :<br>cal perphore co | all w/ state,           | 15/5/80     |
| 665), I hereby nomin                                            | tate Historic Preservatio<br>ate this property for incleria and procedures set                                                                                                                                                                                                                                                                                                                                                                                                                                                                                                                                                                                                                                                                                                                                                                                                                                                                                                                                                                                                                                                                                                                                                                                                                                                                                                                                                                                                                                                                                                                                                                                                                                                                                                                                                                                                                                                                                                                                                                                                                                                | lusion in the Natio | onal Register and ce | ertify that it has been | n evaluated |
| State Historic Preser                                           | vation Officer signature                                                                                                                                                                                                                                                                                                                                                                                                                                                                                                                                                                                                                                                                                                                                                                                                                                                                                                                                                                                                                                                                                                                                                                                                                                                                                                                                                                                                                                                                                                                                                                                                                                                                                                                                                                                                                                                                                                                                                                                                                                                                                                      |                     | 13 DU                | Bhust                   | <del></del> |
| title State His                                                 | storic Preservatio                                                                                                                                                                                                                                                                                                                                                                                                                                                                                                                                                                                                                                                                                                                                                                                                                                                                                                                                                                                                                                                                                                                                                                                                                                                                                                                                                                                                                                                                                                                                                                                                                                                                                                                                                                                                                                                                                                                                                                                                                                                                                                            | Robert B.           | DeBlieux             | date 8                  | 4/80:       |
| For HCRS use only                                               | Marie Control of the |                     | onal Register        | Ago<br>Jahan<br>Taban   |             |
| 1 - Bell 6                                                      | 2 Les l                                                                                                                                                                                                                                                                                                                                                                                                                                                                                                                                                                                                                                                                                                                                                                                                                                                                                                                                                                                                                                                                                                                                                                                                                                                                                                                                                                                                                                                                                                                                                                                                                                                                                                                                                                                                                                                                                                                                                                                                                                                                                   |                     |                      | date /6/2/              | 80          |
| Keeper of the Natio                                             | No. 10 Carlot of the Control of the | 7.0                 |                      | 1.1                     |             |
| THE STATE OF                                                    |                                                                                                                                                                                                                                                                                                                                                                                                                                                                                                                                                                                                                                                                                                                                                                                                                                                                                                                                                                                                                                                                                                                                                                                                                                                                                                                                                                                                                                                                                                                                                                                                                                                                                                                                                                                                                                                                                                                                                                                                                                                                                                                               |                     |                      |                         |             |
| Attest: Chief of Registration                                   |                                                                                                                                                                                                                                                                                                                                                                                                                                                                                                                                                                                                                                                                                                                                                                                                                                                                                                                                                                                                                                                                                                                                                                                                                                                                                                                                                                                                                                                                                                                                                                                                                                                                                                                                                                                                                                                                                                                                                                                                                                                                                                                               |                     |                      | date                    | <u> </u>    |