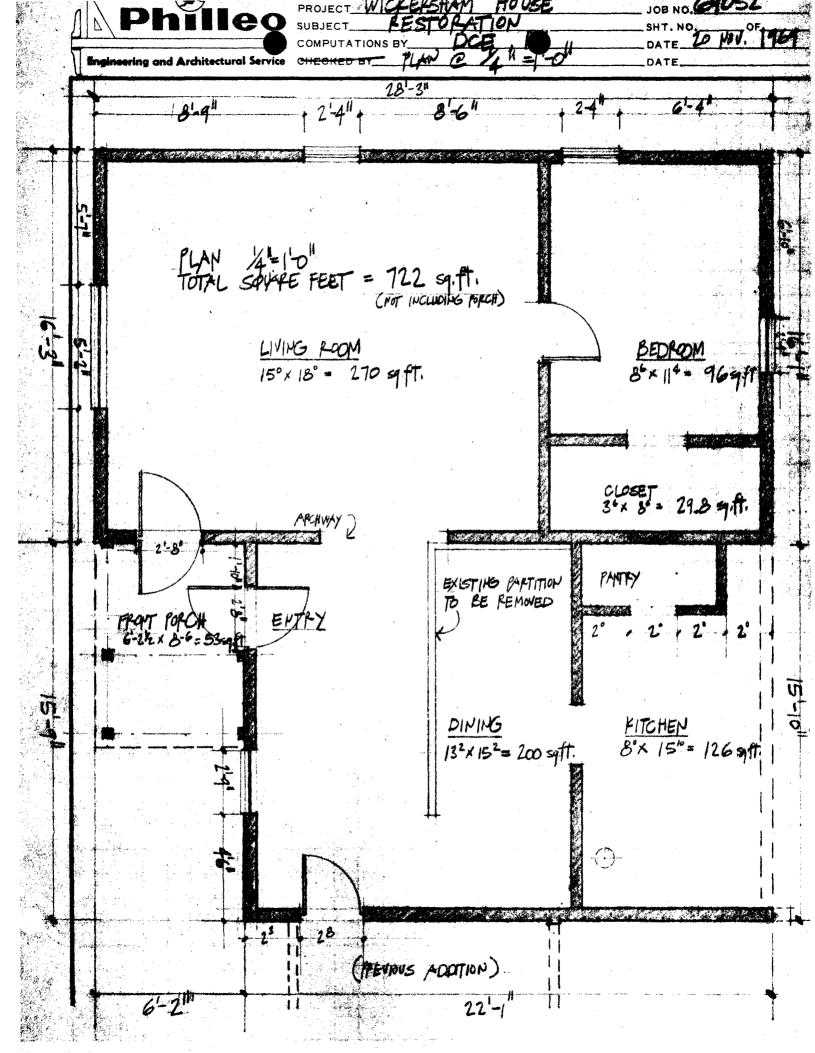

As built in 1904 the original cottage was free-standing, one story, with an essentially square floor plan for the total of 720 square feet. The interior space included an 18' x 15' parlor, 15' square dining room, slightly smaller bedroom with large closet and an 8' x 15' kitchen with built-in pantry. With exception of a dining room partition, added later, the interior remains unaltered in design (as indicated in attached floor-plan). Interior walls were papered, and by the second year all rooms except the kitchen were carpeted. It was well furnished with contemporary furniture of the period.

Slightly more than two years after completion, Judge Wickersham added two extensions; off the kitchen and the dining room. These two rooms apparently were not as sturdily built as the main house and did not survive much beyond the period of Wickersham occupancy. One of these replaced the tent bedroom for Mrs. Wickersham's summer use, built in 1905.