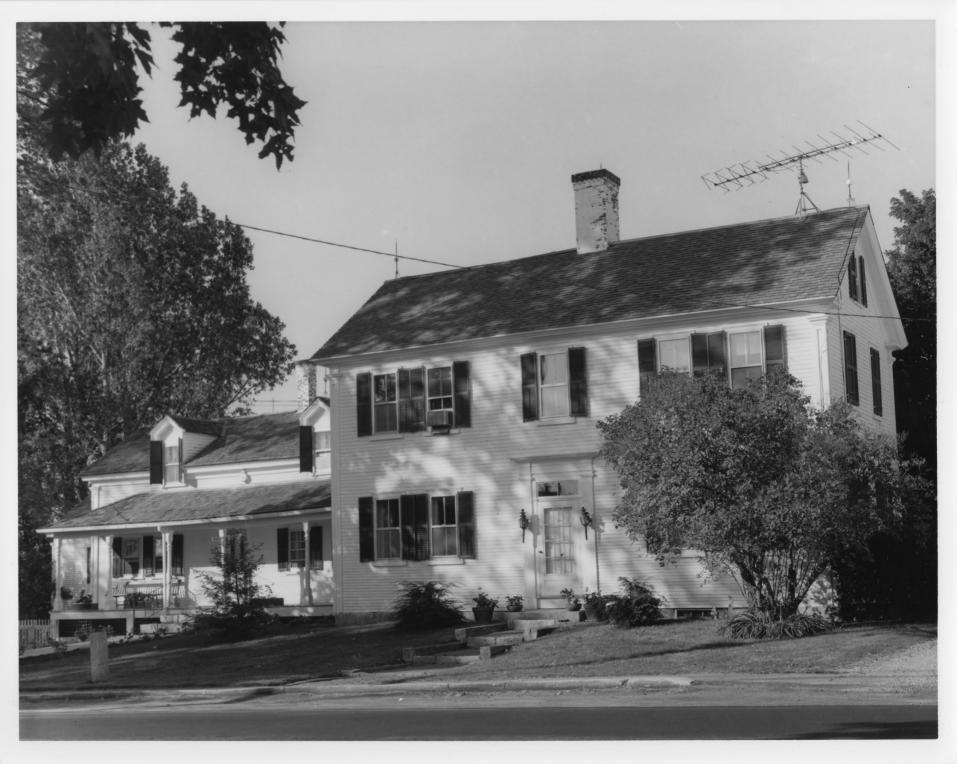

Photographer facing N NE E SE SW W NW Photo Date: September 4, 1983 Photo Number 8 of 20

Historic Name: Timothy Sawyer House

Common Name: Same

Same Wakefield Village Historic District

NR District: Wakefield Village Histor
Address: Mountain Laurel Road
City/Town/State: Wakefield, New Hampshire

Photographer: Titia Bozuwa

Negative with: Titia Bozuwa, Box 250, Wakefield, N.H.

Description: The Timothy Sawyer House (#13).

Photographer facing N NE E SE S SW W NW Photo Date: September 4, 1983 Photo Number 9 of 20