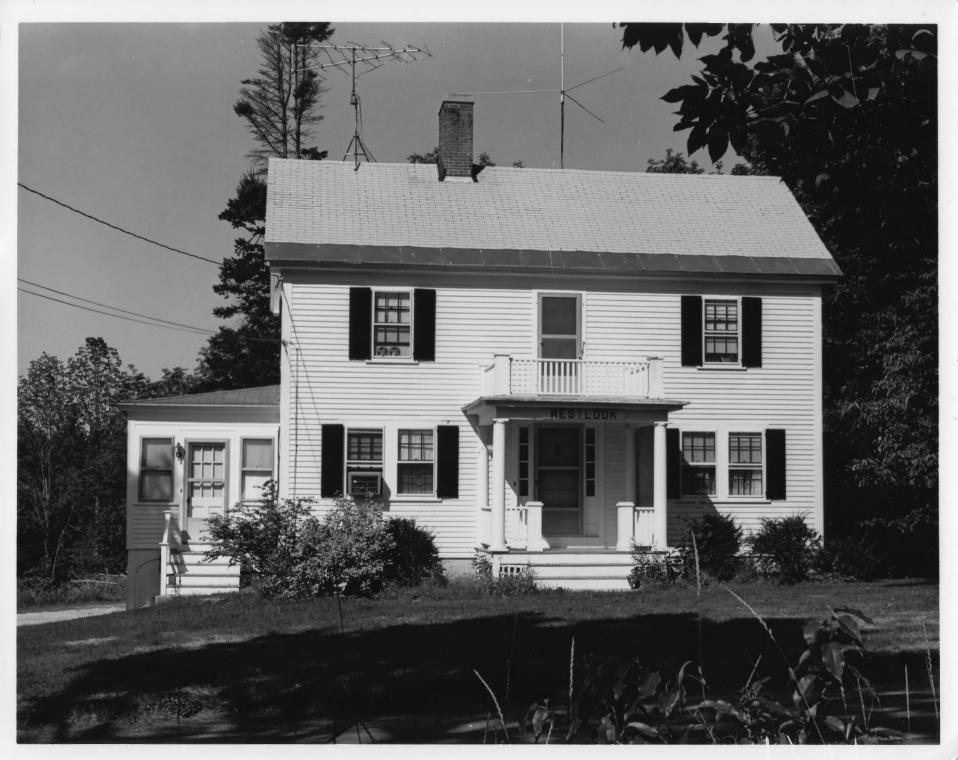

Historic Name:

Westlook

Common Name:

Same

NR District:

Wakefield Village Historic District

Address:

Mountain Laurel Road

City/Town/State: Photographer:

Wakefield, New Hampshire Titia Bozuwa

Negative with:

Titia Bozuwa, Box 250, Wakefield, N.H.

Description:

Westlook (#14)

Photographer facing N NE E SE S SW W NW

Photo Date:

September 4, 1983 Photo Number

10

20

Historic Name: The Richard Rollins House

Common Name: Same

NR District: Wakefield Village Historic District

Address: Mountain Laurel Road
City/Town/State: Wakefield, New Hampshire