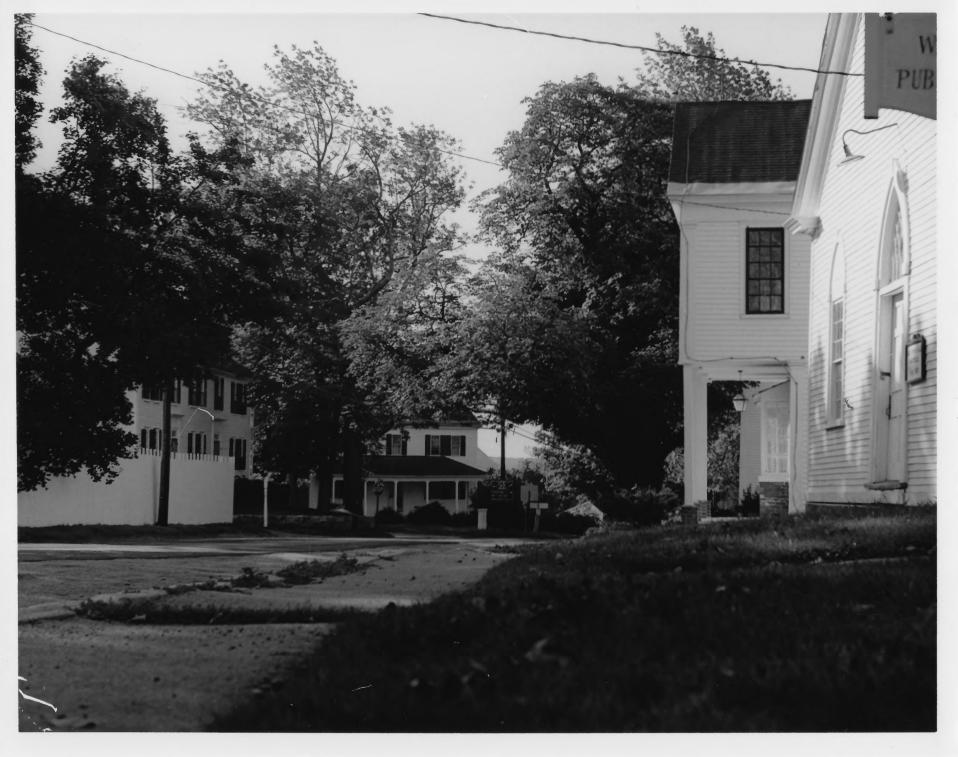

Wakefield Village Historic District

Address: City/Town/State:

Mountain Laurel Road Wakefield, New Hampshire

Photographer:

Titia Bozuwa

Negative with:

Titia Bozuwa, Box 250, Wakefield, N.H.

Description:

A view south on Mountain Laurel Rd. toward the village's main intersection The National House (#24) is on the left, the Wakefield House (#18) in the

center, the Carter-Smith Store (#11) and the Old Wakefield Town Hall is right.

Photographer facing N NE E SE SW W NW Photo Date: September 4, 1983 Photo Number 8 of 20

Historic Name: Timothy Sawyer House

Common Name: Same

Same Wakefield Village Historic District

NR District: Wakefield Village Histor
Address: Mountain Laurel Road
City/Town/State: Wakefield, New Hampshire