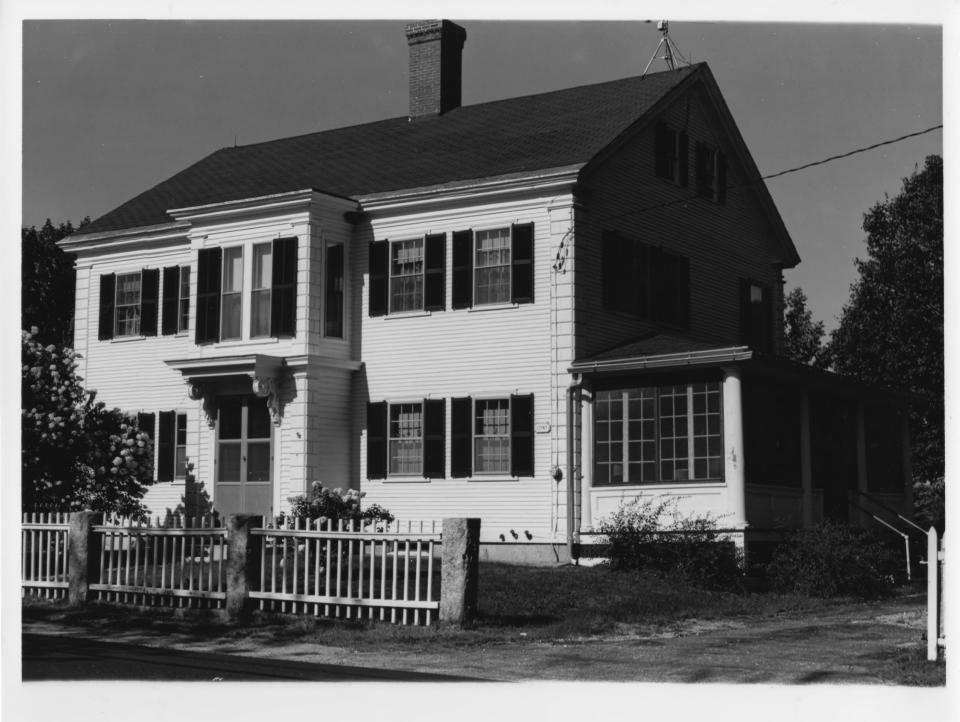

Historic Name:

Westlook

Common Name:

Same

NR District:

Wakefield Village Historic District

Address:

Mountain Laurel Road

City/Town/State: Photographer:

Wakefield, New Hampshire Titia Bozuwa

Negative with:

Titia Bozuwa, Box 250, Wakefield, N.H.

Description:

Westlook (#14)

Photographer facing N NE E SE S SW W NW

Photo Date:

September 4, 1983 Photo Number

10

20

Historic Name: The Richard Rollins House

Common Name: Same

NR District: Wakefield Village Historic District

Address: Mountain Laurel Road
City/Town/State: Wakefield, New Hampshire