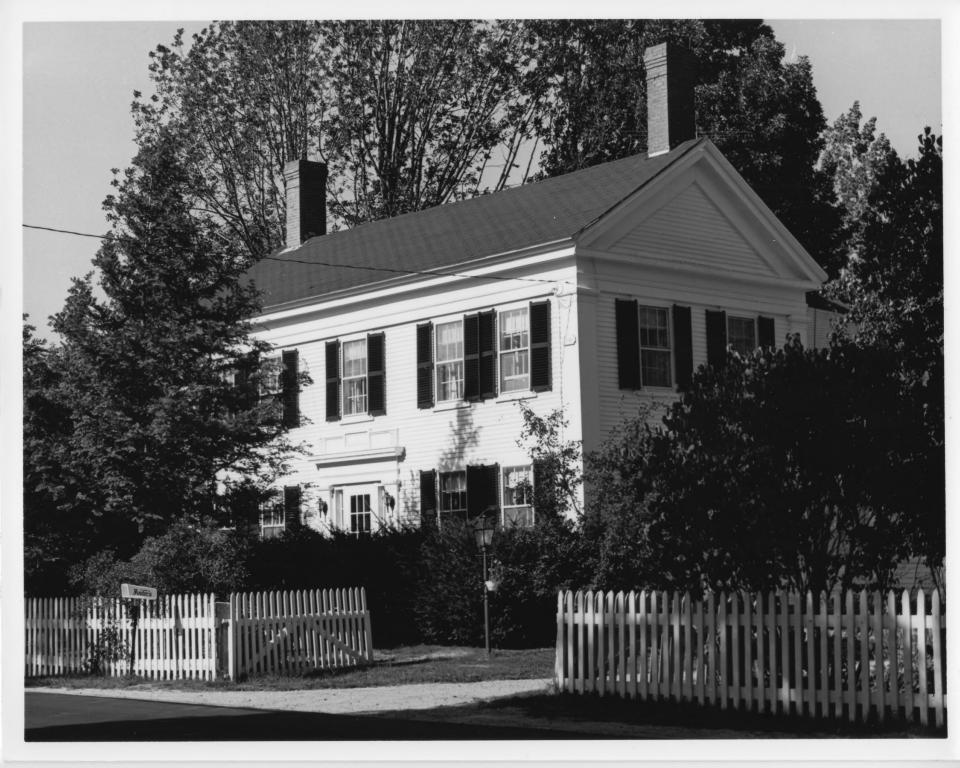

Historic Name: The Parsonage

Common Name: Same

NR District: Wakefield Village Historic District

Address: Hountain Laurel Road
City/Town/State:Wakefield, New Hampshire

Photographer: Titia Bozuwa

Negative with: Titia Bozuwa, Box 250, Wakefield, N.H.

Description: The Parsonage (#23).

Photographer facing N NE E SES SW W NW Photo Date September 4, 1983 Photo Number 16 of 20

Historic Name: The National House

Common Name: Same

NR District: Wakefield Village Historic District