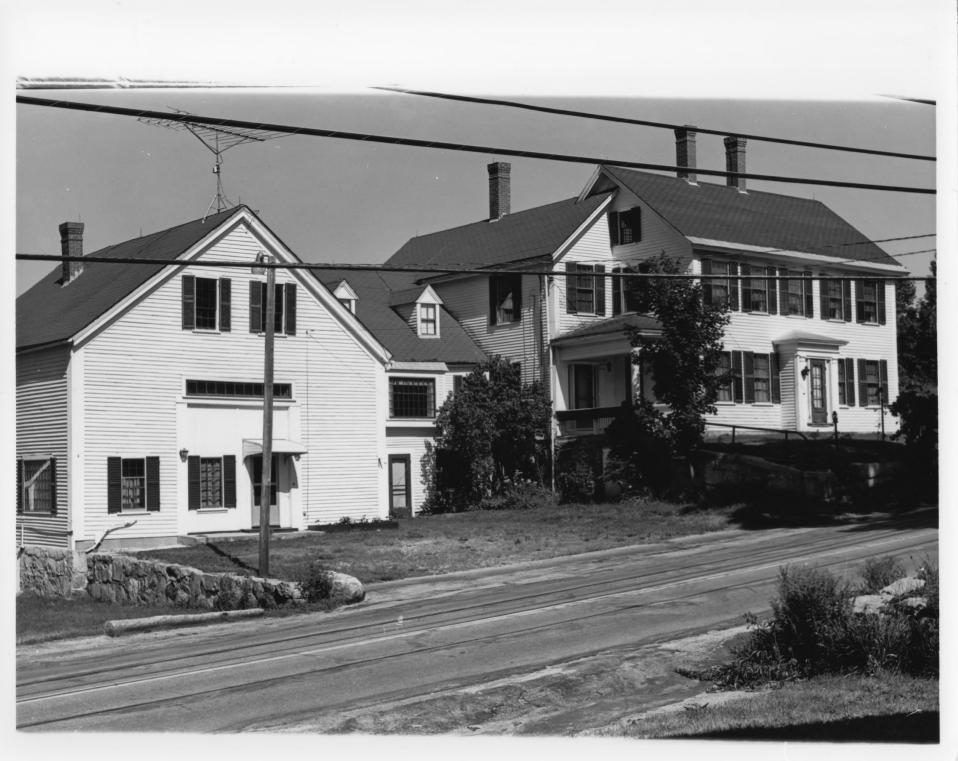

Carter-Smith Store, Old Wakefield Town Hall, Wakefield Public Library Historic Name: All Same Common Name:

Wakefield Village Historic District NR District: Address:

Mountain Laurel Road City/Town/State: Wakefield, New Hampshire

Photographer: Titia Bozuwa

Negative with: Titia Bozuwa, Box 250, Wakefield, N.H.

From left to right, a part of the Wiggins house (#12), The Carter-Smith Store Description:

(#11), the old Wakefield Town Hall (#10) and the Wakefield Public Library

Photographer facing N NE E SE S SW) W NW Photo Date: September 4, 1983 Photo Number 7 of 20

National House, Wakefield House, Carter-Smith Store, Old Wakefield Town Hall Historic Name:

Common Name:

Same

NR District: