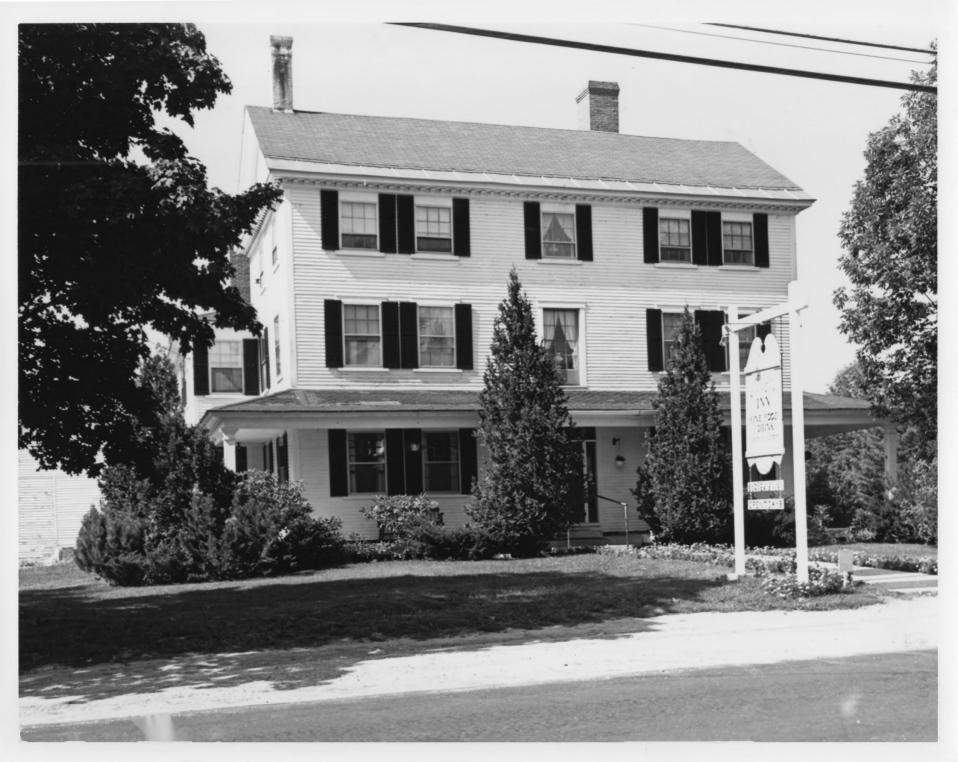

Description: The William Sawyer House (#4)

Photographer facing N NE E SE S SW NW Photo Date: September 4, 1983 Photo Number 3 of 20

Historic Name: Frost's Folly

Common Name: Same

NR District: Wakefield Village Historic District

Mountain Laurel Road City/Town/State: Wakefield, New Hampshire

Photographer: Titia Bozuwa

Negative with: Titia Bozuwa, Box 250, Wakefield, N.H.

Description: Frost's Folly (#6)

Photographer facing N NE E SE S SW W (NW) Photo Date September 4, 1983 Photo Number 4 of 20