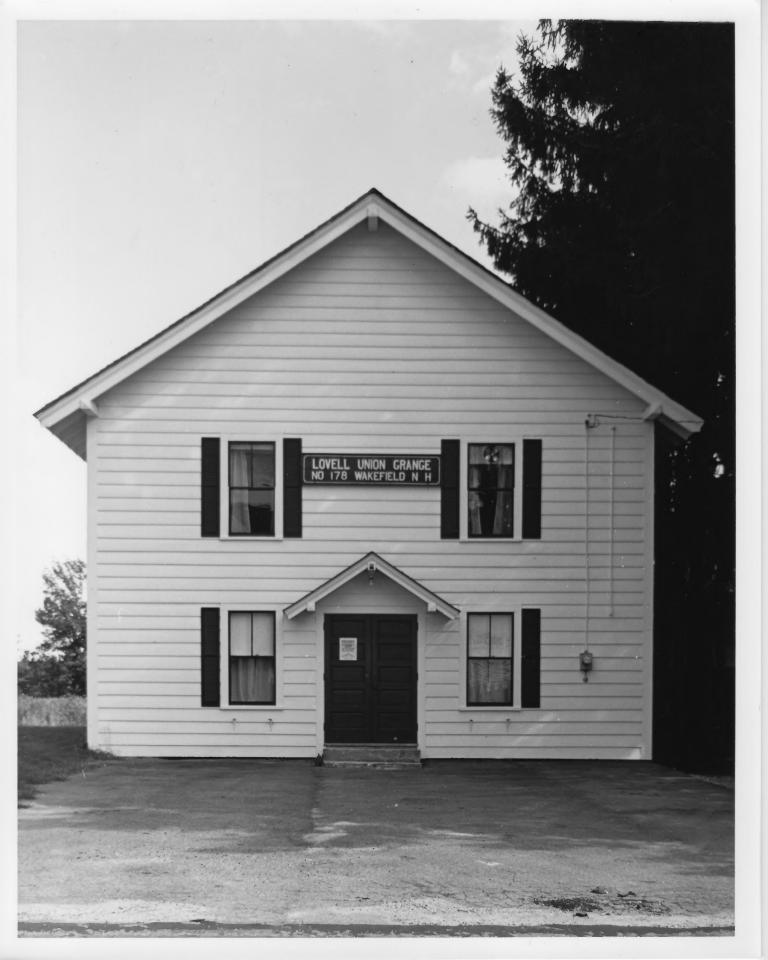

Grange Hall

Common Name:

Same

NR District:

Wakefield Village Historic District

Address:

Mountain Laurel Road

City/Town/State:

Wakefield, New Hampshire

Photographer:

Titia Bozuwa

Negative with:

Titia Bozuwa, Box 250, Wakefield, N.H.

Description:

The Grange Hall (#20).

Photographer facing N NE E SES SW W NW Photo Date: September 4, 1983 Photo Number 15 of 20