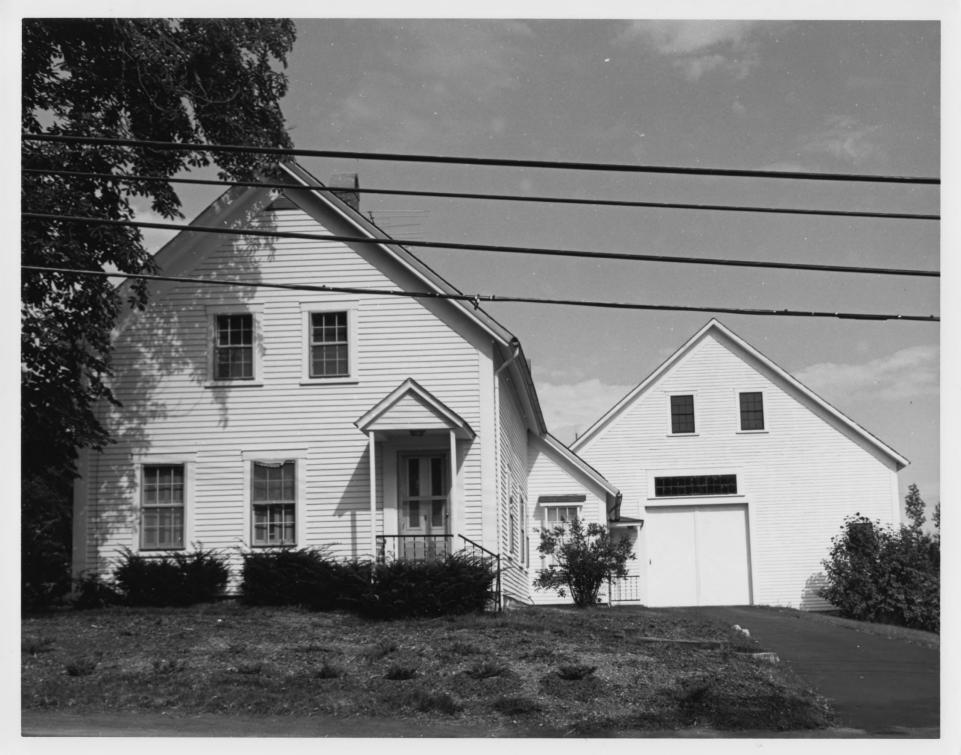

Description: The William Sawyer House (#4)

Photographer facing N NE E SE S SW NW Photo Date: September 4, 1983 Photo Number 3 of 20

Historic Name: Frost's Folly

Common Name: Same

NR District: Wakefield Village Historic District

Mountain Laurel Road City/Town/State: Wakefield, New Hampshire

Photographer: Titia Bozuwa

Negative with: Titia Bozuwa, Box 250, Wakefield, N.H.

Description: Frost's Folly (#6)

Photographer facing N NE E SE S SW W (NW) Photo Date September 4, 1983 Photo Number 4 of 20