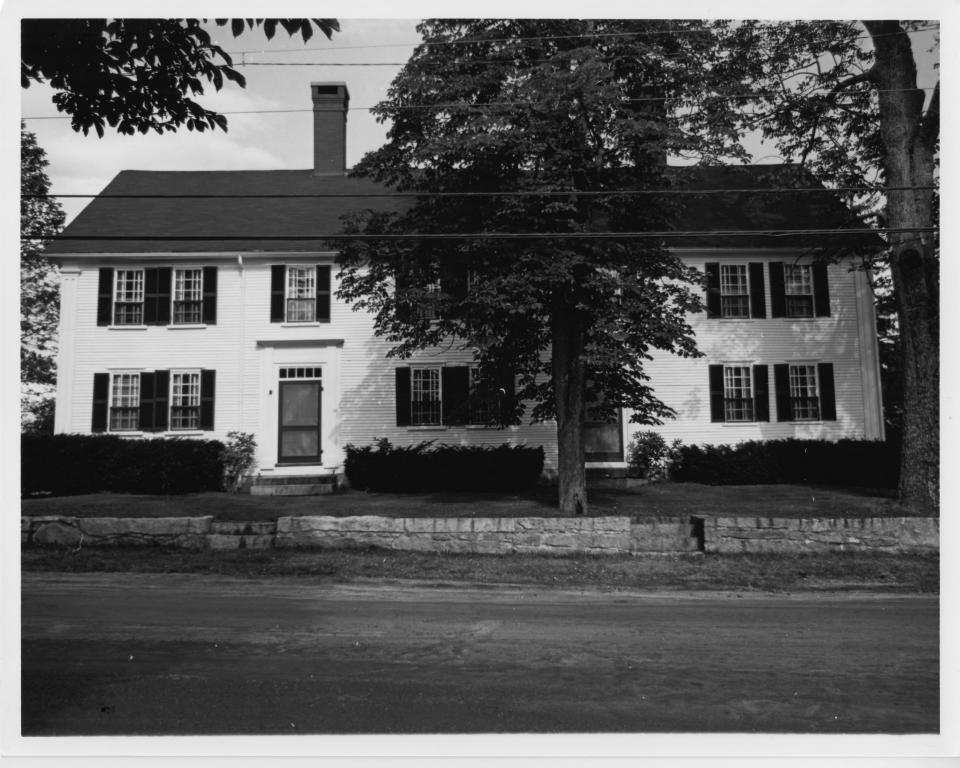

Historic Name: The William Sawyer House

Common Name: Same

NR District: Wakefield Village Historic District

Address: Mountain Laurel Road
City/Town/StateWakefield, New Hampshire

Photographer: Titia Bozuwa

Negative with: Titia Bozuwa, Box 250, Wakefield, N.H.

Description: The William Sawyer House (#4)

Photographer facing N NE E SE S SW NW Photo Date: September 4, 1983 Photo Number 3 of 20

Historic Name: Frost's Folly

Common Name: Same

NR District: Wakefield Village Historic District