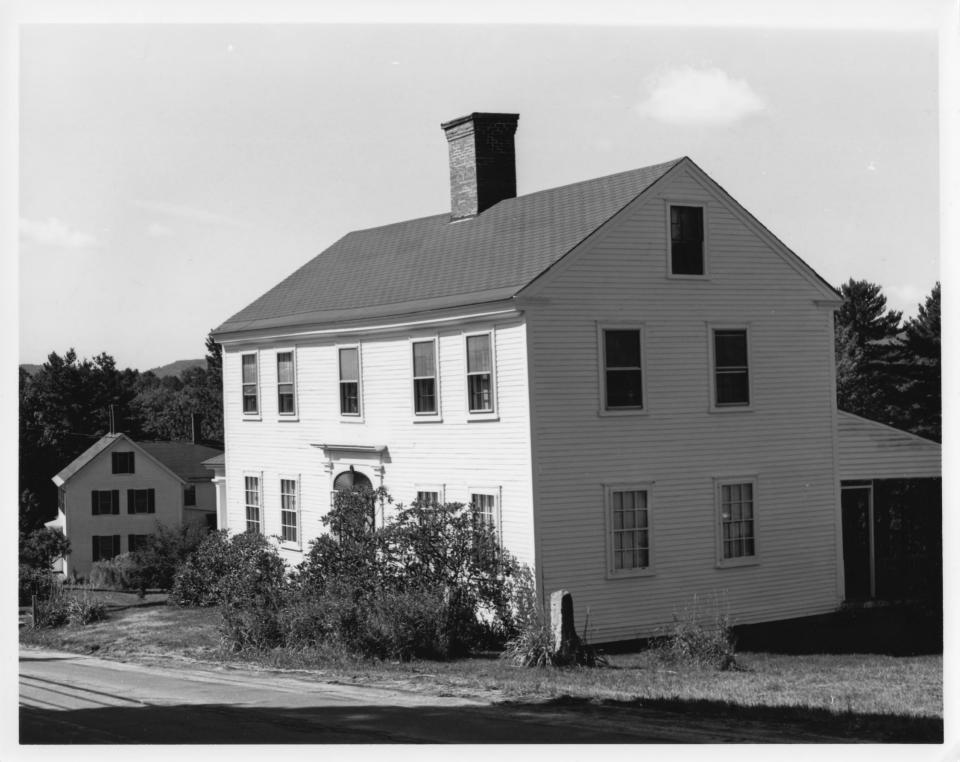

Historic Name:

Freeman Pike House

Common Name:

Same

NR District:

Wakefield Village Historic District

Address: City/Town/State:

Mountain Laurel Road

Wakefield, New Hampshire

Photographer:

Titia Bozuwa

Negative with:

Titia Bozuwa, Box 250, Wakefield, N.H.

Description:

The Freeman Pike House (#7). Part of the Dr. Roberts House (#8) and its attached barn can be seen on the left. The southern ells of Frost's Folly

(#6) appears on the right.

Photographer facing N NE E SE S SW(W)NW Photo Date:

September 4, 1983 Photo Number

Historic Name: Dr. Roberts House Common Name: Dr. Roberts House

NR District: Wakefield Village Historic District