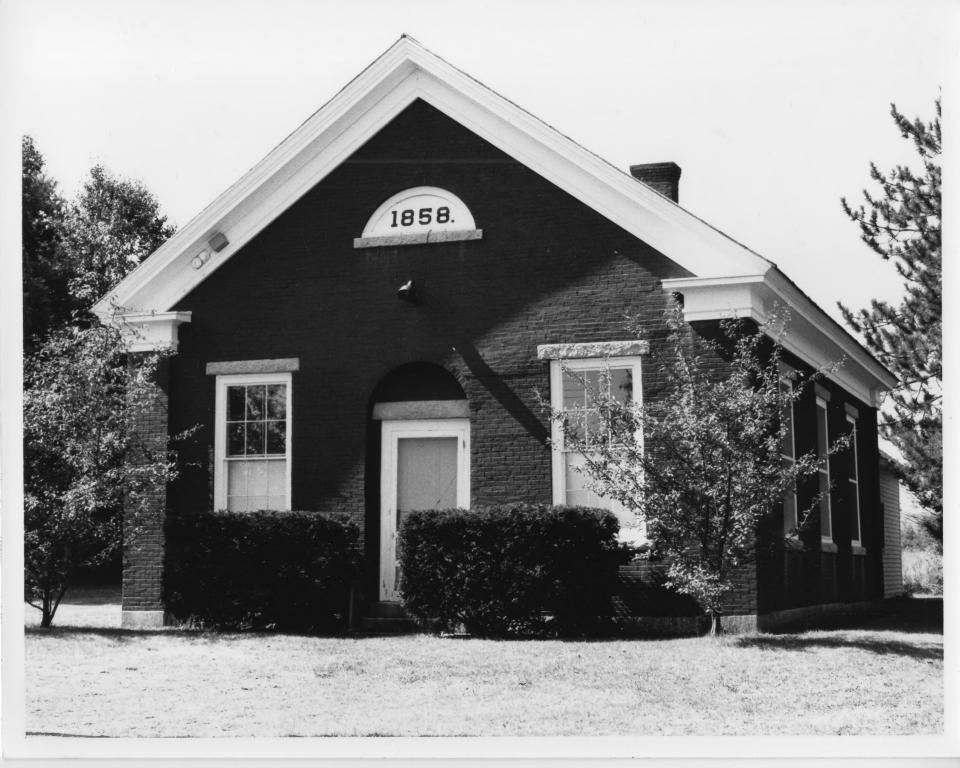

Historic Name: District #2 Schoolhouse

Common Name: same

NR District: Wakefield Village Historic District

Address: Nountain Laurel Road
City/Town/StateWakefield, New Hampshire

Photographer: Titia Bozuwa

Negative with: Titia Bozuwa, Box 250, Wakefield, N.H.

Description: District #2 Schoolhouse (#1)

Photographer facing N NE E SE S W NW Photo Date September 4, 1983 Photo Number 1 of 20

Historic Name: The Benjamin Hobbs House

Common Name: Same

NR District: Wakefield Village Historic District Address: