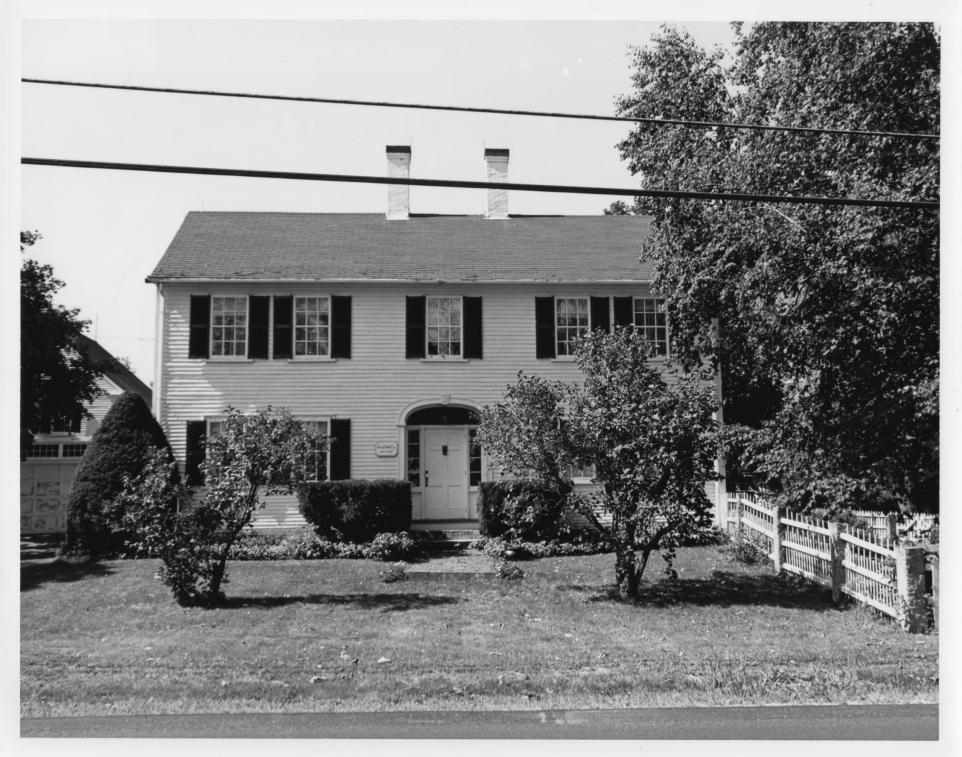

Mountain Laurel Road City/Town/State: Wakefield, New Hampshire

Photographer: Titia Bozuwa

Negative with: Titia Bozuwa, Box 250, Wakefield, N.H.

Description: The Benjamin Hobbs House (#3)

Photographer facing N NE E SE S SW NW Photo Date: September 4, 1983 Photo Number 2