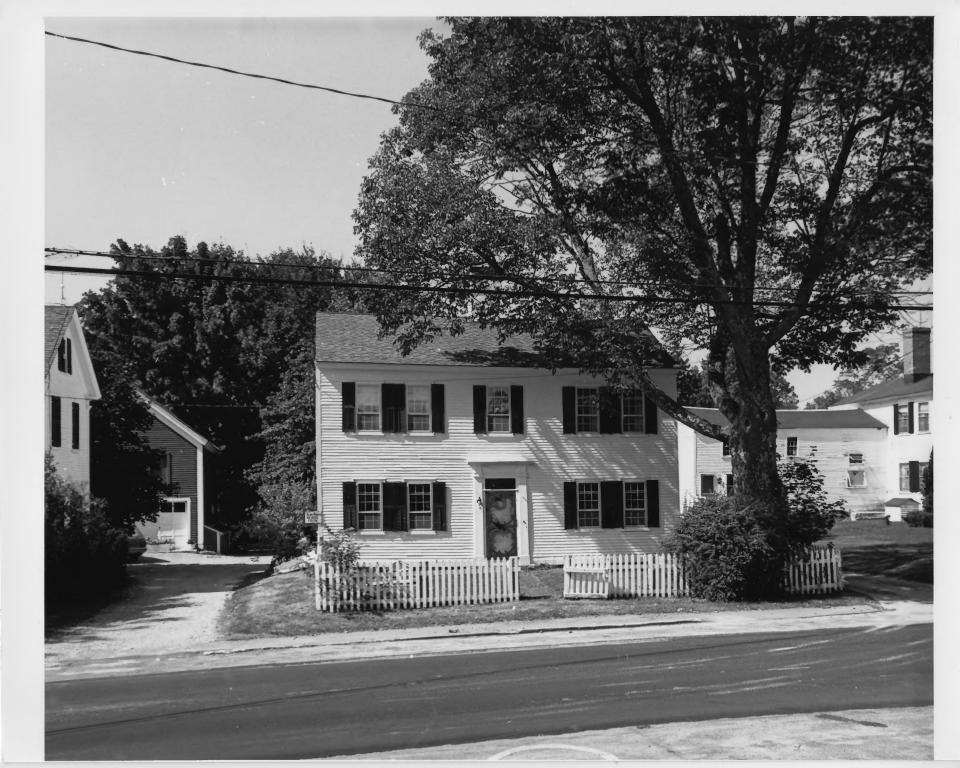

Historic Name: The William Sawyer House

Common Name: Same

NR District: Wakefield Village Historic District

Address: Mountain Laurel Road
City/Town/StateWakefield, New Hampshire

Photographer: Titia Bozuwa

Negative with: Titia Bozuwa, Box 250, Wakefield, N.H.

Description: The William Sawyer House (#4)

Photographer facing N NE E SE S SW NW Photo Date: September 4, 1983 Photo Number 3 of 20

Historic Name: Frost's Folly

Common Name: Same

NR District: Wakefield Village Historic District