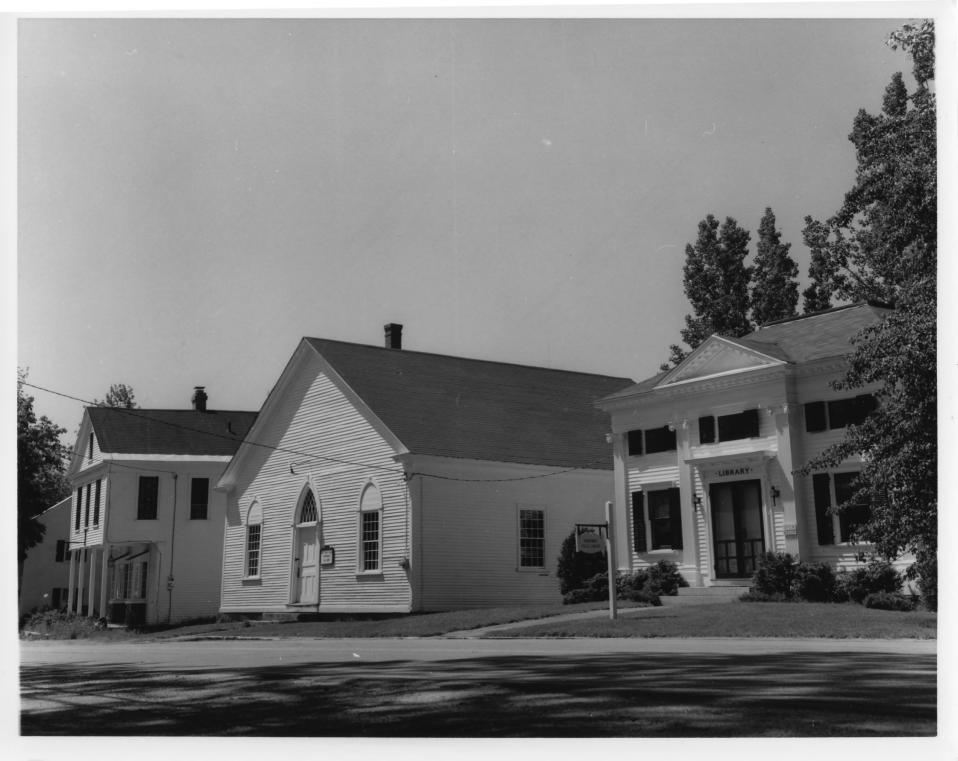

Carter-Smith Store, Old Wakefield Town Hall, Wakefield Public Library Historic Name: All Same Common Name:

Wakefield Village Historic District NR District: Address:

Mountain Laurel Road City/Town/State: Wakefield, New Hampshire

Photographer: Titia Bozuwa

Negative with: Titia Bozuwa, Box 250, Wakefield, N.H.

From left to right, a part of the Wiggins house (#12), The Carter-Smith Store Description:

(#11), the old Wakefield Town Hall (#10) and the Wakefield Public Library

Photographer facing N NE E SE S SW) W NW Photo Date: September 4, 1983 Photo Number 7 of 20

National House, Wakefield House, Carter-Smith Store, Old Wakefield Town Hall Historic Name:

Common Name:

Same

NR District: