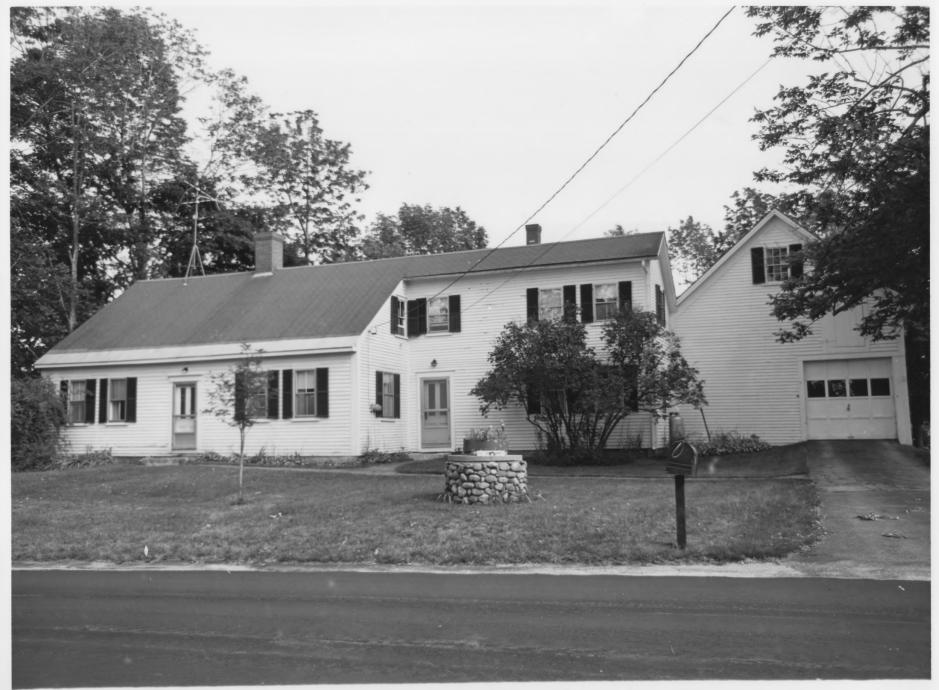

Mountain Laurel Road City/Town/State: Wakefield, New Hampshire

Photographer: Titia Bozuwa

Negative with: Titia Bozuwa, Box 250, Wakefield, N.H.

Description: The Benjamin Hobbs House (#3)

Photographer facing N NE E SE S SW NW Photo Date: September 4, 1983 Photo Number 2

Historic Name: The William Sawyer House

Common Name: Same

NR District: Wakefield Village Historic District

Address: Mountain Laurel Road
City/Town/StateWakefield, New Hampshire

Photographer: Titia Bozuwa

Negative with: Titia Bozuwa, Box 250, Wakefield, N.H.

Description: The William Sawyer House (#4)

Photographer facing N NE E SE S SW NW Photo Date: September 4, 1983 Photo Number 3 of 20

Historic Name: Frost's Folly

Common Name: Same

NR District: Wakefield Village Historic District