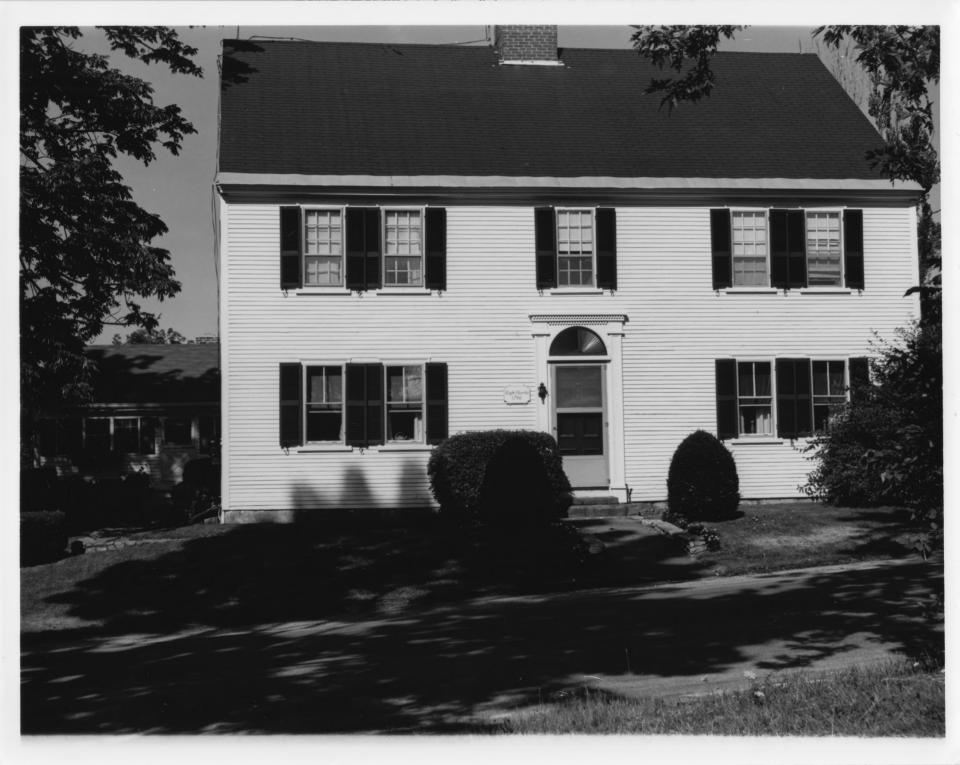

Historic Name: The William Sawyer House

Common Name: Same

NR District: Wakefield Village Historic District

Address: Mountain Laurel Road
City/Town/StateWakefield, New Hampshire

Photographer: Titia Bozuwa

Negative with: Titia Bozuwa, Box 250, Wakefield, N.H.

Description: The William Sawyer House (#4)

Photographer facing N NE E SE S SW NW Photo Date: September 4, 1983 Photo Number 3 of 20

Historic Name: Frost's Folly

Common Name: Same

NR District: Wakefield Village Historic District