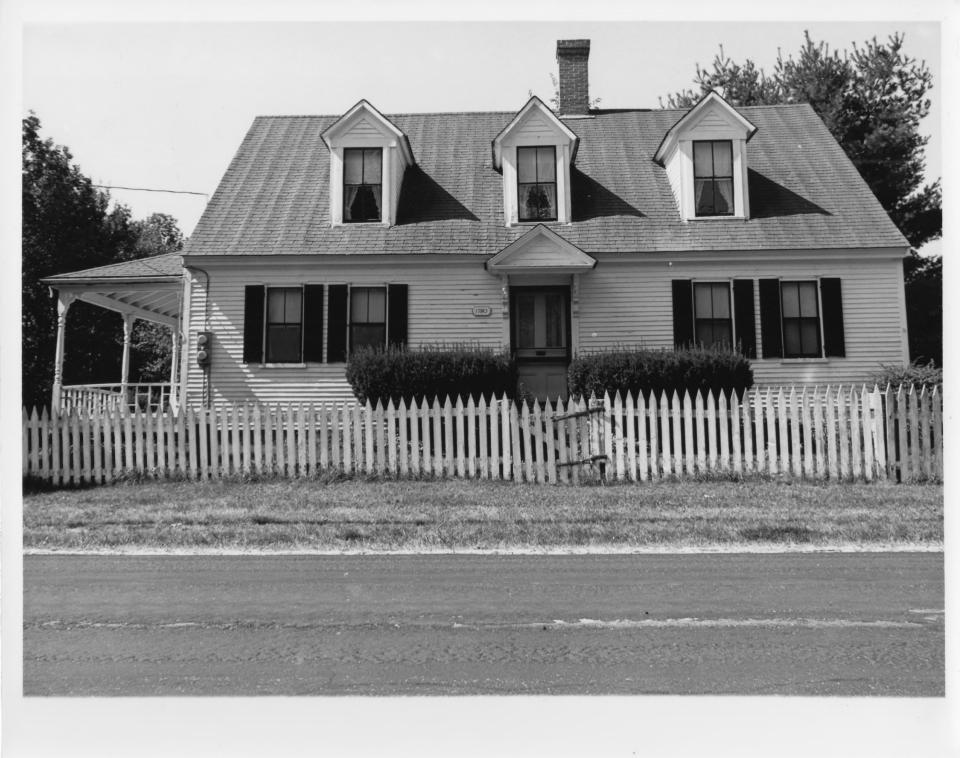

Historic Name: The William Sawyer House

Common Name: Same

NR District: Wakefield Village Historic District

Address: Mountain Laurel Road
City/Town/StateWakefield, New Hampshire

Photographer: Titia Bozuwa

Negative with: Titia Bozuwa, Box 250, Wakefield, N.H.

Description: The William Sawyer House (#4)

Photographer facing N NE E SE S SW NW Photo Date: September 4, 1983 Photo Number 3 of 20

Historic Name: Frost's Folly

Common Name: Same

NR District: Wakefield Village Historic District