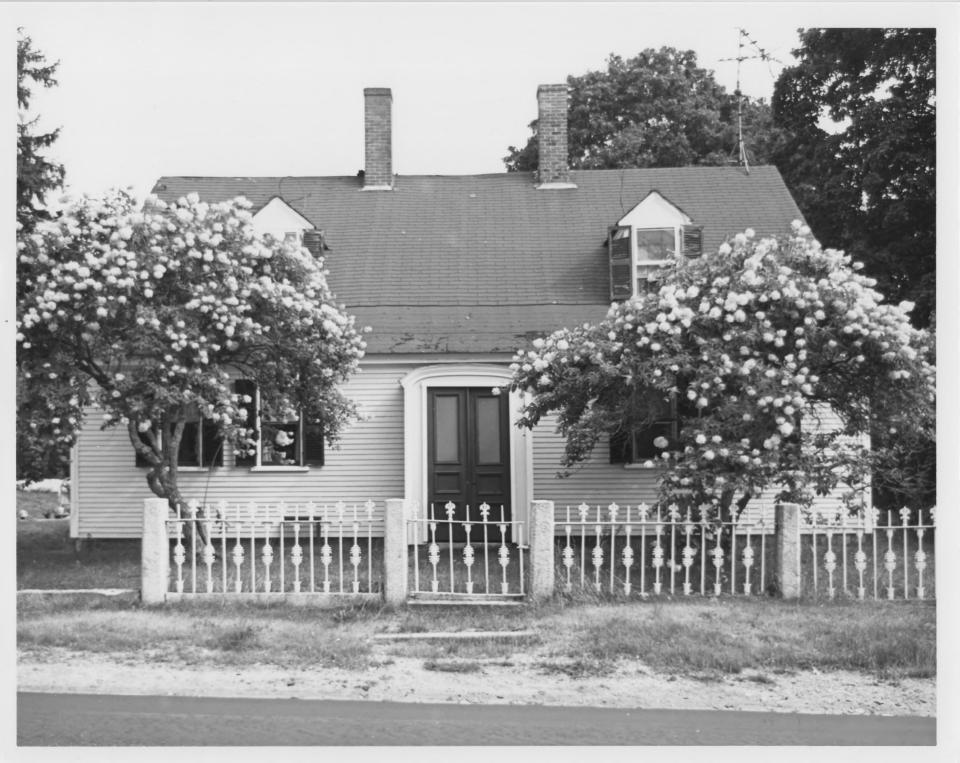

Historic Name: The Parsonage

Common Name: Same

NR District: Wakefield Village Historic District

Address: Hountain Laurel Road
City/Town/State:Wakefield, New Hampshire

Photographer: Titia Bozuwa

Negative with: Titia Bozuwa, Box 250, Wakefield, N.H.

Description: The Parsonage (#23).

Photographer facing N NE E SES SW W NW Photo Date September 4, 1983 Photo Number 16 of 20

Historic Name: The National House

Common Name: Same

NR District: Wakefield Village Historic District