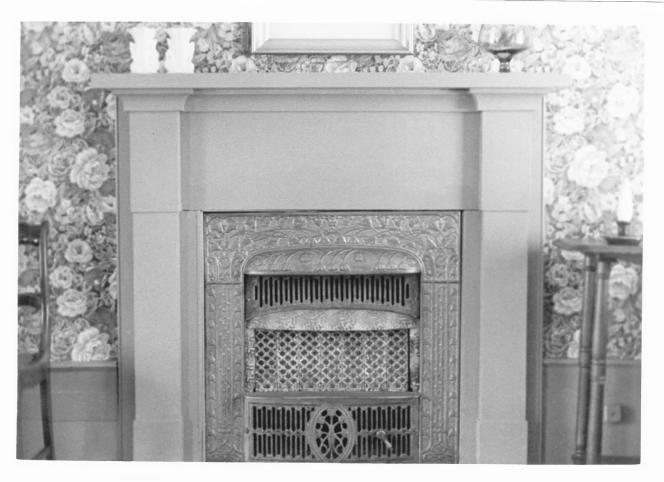

Photo 3/5
Detail of mantle in front right parlor.

SEP 15 1980 JAN 2 9 1980

Greenville, Muhlenberg County, Ky. Gloria Mills Spring 1979 Kentucky Heritage Commission Frankfort, Kentucky Photo 4/5 Detail of doorframe in left parlor