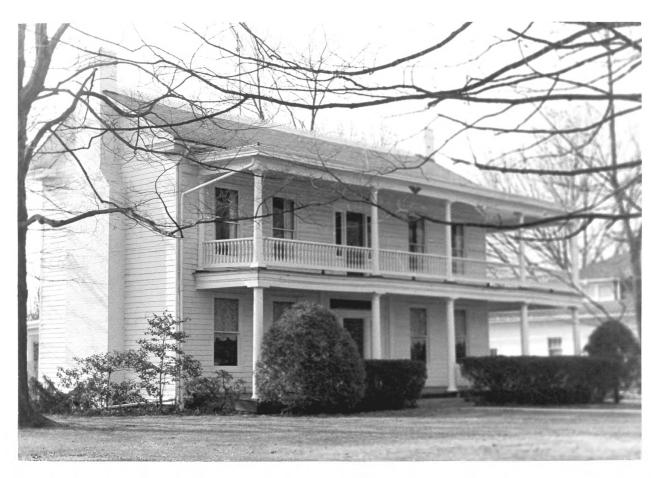

Greenville, Muhlenberg County, Ky. Gloria Mills Spring 1979
Kentucky Heritage Commission
Frankfort, Kentucky

Short, George, House

Front (east) and side view.

JAN 2 9 1980

SEP 15 1980

Photo 1/5

Short, George, House Greenville, Muhlenberg County, Ky. Gloria Mills Spring 1979 Kentucky Heritage Commission Frankfort, Kentucky