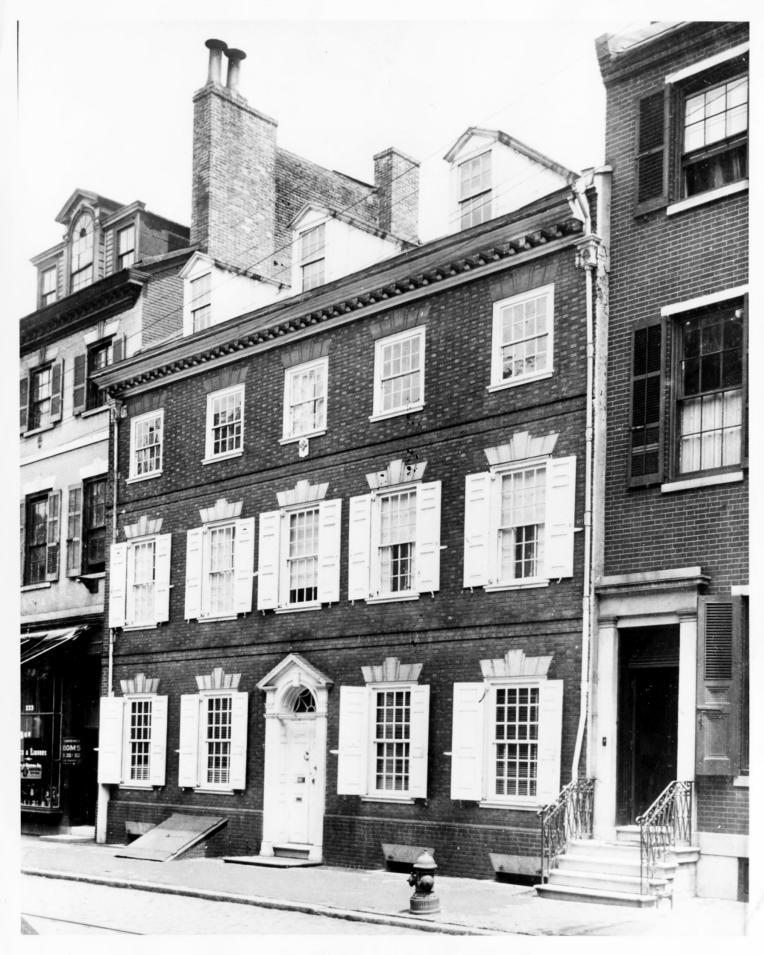

☆ U.S. GOVERNMENT PRINTING OFFICE: 1973-729-152/1446 III - I

| Form No.<br>(7/72) | 10-301 UNITED STATES DEPARTMENT OF THE INTERIOR<br>NATIONAL PARK SERVICE |                                                       | R    | state<br>Pennsylvania |              |      |  |  |
|--------------------|--------------------------------------------------------------------------|-------------------------------------------------------|------|-----------------------|--------------|------|--|--|
|                    | NATIONAL REGISTER OF HISTORIC PLACES                                     |                                                       |      | COUNTY                |              |      |  |  |
|                    |                                                                          |                                                       |      |                       | Philadelphia |      |  |  |
|                    | PROPERTY PHOTOGRAPH FORM                                                 |                                                       |      | FOR NPS USE ONLY      |              |      |  |  |
| s                  | (Type all entries - attach to or enclose with photograph)                |                                                       |      |                       | ENTRY NUMBER | DATE |  |  |
| Z 1.               | NAME                                                                     |                                                       |      |                       |              |      |  |  |
| 0                  | COMMON:                                                                  |                                                       |      |                       |              |      |  |  |
| -                  | COMMON: Reynolds-Morris House   AND/OR HISTORIC: Reynolds-Morris House   |                                                       |      |                       |              |      |  |  |
| ⊢ 2.               | LOCATION                                                                 |                                                       |      |                       |              |      |  |  |
| U                  | STREET AND NUMBER                                                        |                                                       |      |                       |              |      |  |  |
| >                  |                                                                          | 225 South 8th Street                                  |      |                       |              |      |  |  |
|                    | CITY OR TOWN:                                                            |                                                       |      |                       |              |      |  |  |
| R                  |                                                                          | Philadelphia                                          |      |                       |              |      |  |  |
| F                  | STATE:                                                                   |                                                       | CODE | COUNTY:               |              | CODE |  |  |
| s _                |                                                                          | Pennsylvania                                          | 42   | Philade               | elphia       | 101  |  |  |
| Z 3.               | PHOTO REFERENCE                                                          |                                                       |      |                       |              |      |  |  |
| -                  | PHOTO CREDIT: Philadelphia Historical Commission                         |                                                       |      |                       |              |      |  |  |
|                    | DATE OF PHOTO:                                                           | 1907, to show old state of building                   |      |                       |              |      |  |  |
| ш                  | NEGATIVE FILED AT:                                                       | Photographic Unit, Room 738, City Hall, Philadelphia, |      |                       |              |      |  |  |
| ш                  |                                                                          | Pennsylvania                                          |      |                       |              |      |  |  |
| SA                 | 4. IDENTIFICATION                                                        |                                                       |      |                       |              |      |  |  |
|                    | DESCRIBE VIEW, DIRECTION, ETC.                                           |                                                       |      |                       |              |      |  |  |
|                    | 1907 view of front of 8th Street facade or house.                        |                                                       |      |                       |              |      |  |  |
|                    |                                                                          |                                                       |      |                       | · · ·        |      |  |  |
|                    |                                                                          |                                                       |      |                       |              |      |  |  |
|                    |                                                                          |                                                       |      |                       |              |      |  |  |
|                    |                                                                          |                                                       |      |                       |              |      |  |  |