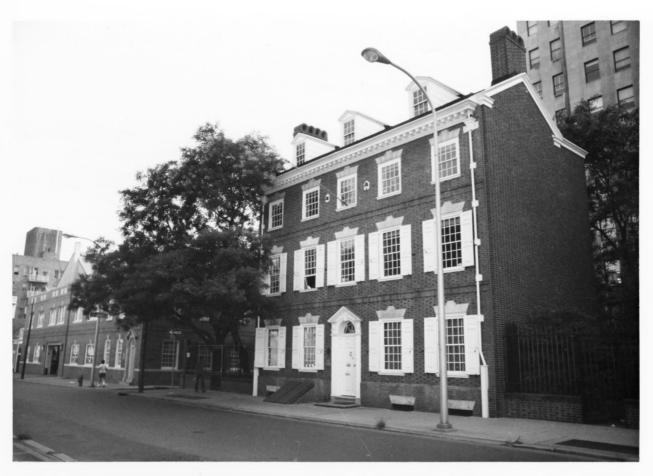

| Form No.<br>(7/72) | 10-301a UNITED STATES DEPARTMENT OF THE INTERIOR<br>NATIONAL PARK SERVICE<br>NATIONAL REGISTER OF HISTORIC PLACES<br>PROPERTY PHOTOGRAPH FORM<br>(Type all entries - attach to or enclose with photograph) |                         |      | STATE<br>Pennsylvania<br>county<br>Philadelphia<br>FOR NPS USE ONLY<br>ENTRY NUMBER DATE |        |             |  |  |
|--------------------|------------------------------------------------------------------------------------------------------------------------------------------------------------------------------------------------------------|-------------------------|------|------------------------------------------------------------------------------------------|--------|-------------|--|--|
| <b>z</b> 1.        | NAME                                                                                                                                                                                                       |                         |      |                                                                                          |        |             |  |  |
| 0                  | COMMON:                                                                                                                                                                                                    | Reynolds-Morris House   | 2    |                                                                                          |        |             |  |  |
|                    | AND/OR HISTORIC:                                                                                                                                                                                           | Reynolds-Morris House   | e    |                                                                                          |        |             |  |  |
| H 2.               | LOCATION                                                                                                                                                                                                   |                         |      |                                                                                          |        |             |  |  |
| U                  | STREET AND NUMBE                                                                                                                                                                                           | R: 225 South 8th Street |      |                                                                                          |        |             |  |  |
| R<br>U             | CITY OR TOWN:<br>Philadelphia                                                                                                                                                                              |                         |      |                                                                                          |        |             |  |  |
| τs                 | STATE:                                                                                                                                                                                                     | Pennsylvania            | CODE | COUNTY:<br>Philad                                                                        | elphia | CODE<br>101 |  |  |
|                    | PHOTO REFERENCE                                                                                                                                                                                            |                         |      |                                                                                          |        |             |  |  |
| Z 🖻                | PHOTO CREDIT: Patricia Heintzelman                                                                                                                                                                         |                         |      |                                                                                          |        |             |  |  |
|                    | DATE OF PHOTO:                                                                                                                                                                                             | August 1974             |      |                                                                                          |        |             |  |  |
| ш                  | NEGATIVE FILED AT: Historic Sites Survey, NPS                                                                                                                                                              |                         |      |                                                                                          |        |             |  |  |
| ш<br>S             | DENTIFICATION                                                                                                                                                                                              |                         |      |                                                                                          |        |             |  |  |
| •••                | DESCRIBE VIEW, D                                                                                                                                                                                           | RECTION, ETC.           |      |                                                                                          |        |             |  |  |
|                    | 8th Street facade.                                                                                                                                                                                         |                         |      |                                                                                          |        |             |  |  |
|                    |                                                                                                                                                                                                            |                         |      |                                                                                          |        |             |  |  |
|                    |                                                                                                                                                                                                            |                         |      |                                                                                          |        |             |  |  |
|                    |                                                                                                                                                                                                            |                         |      |                                                                                          |        |             |  |  |