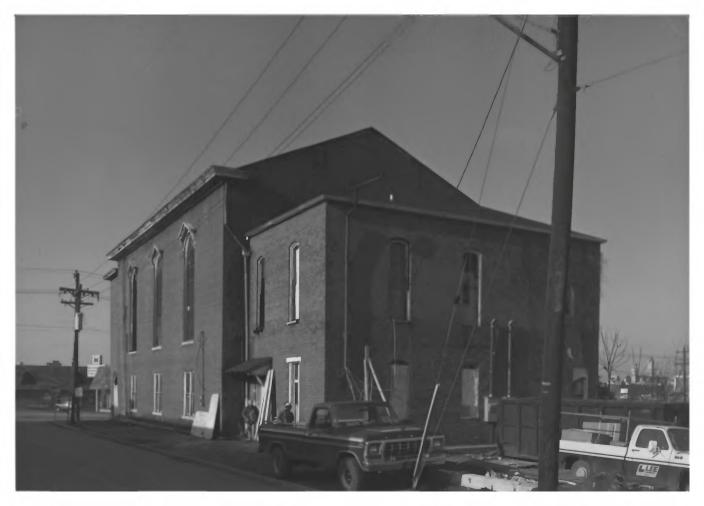

```
Nineteenth Century Churches of
South Nashville Thematic Resources
Elm Street Methodist Church (3)
616 Fifth Avenue South
Nashville, Davidson County, Tennessee
Photo by: John Compton
Date: November 1983
          Metro Historical Commission
Neg:
          Nashville, Tennessee
View of east and south facades facing west
# 8 of 27
```