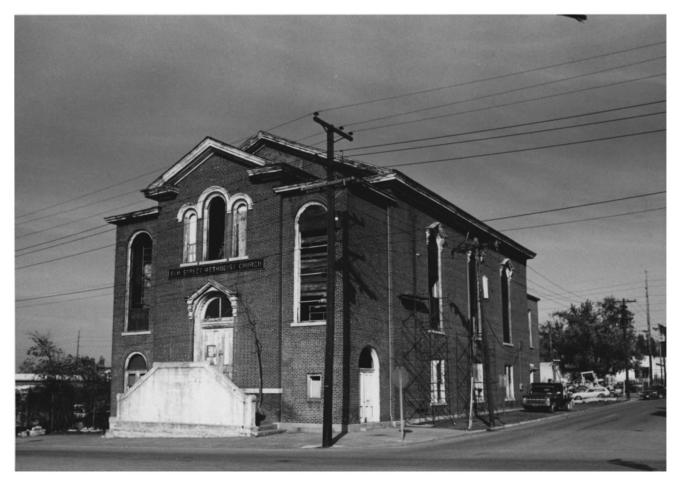

Nineteenth Century Churches of South Nashville Thematic Resources Elm Street Methodist Church (3) 616 Fifth Avenue South Nashville, Davidson County, Tennessee Photo by: John Compton Date: November 1983 Metro Historical Commission Neq: Nashville, Tennessee Facing N, south and west facades # 7 of 27