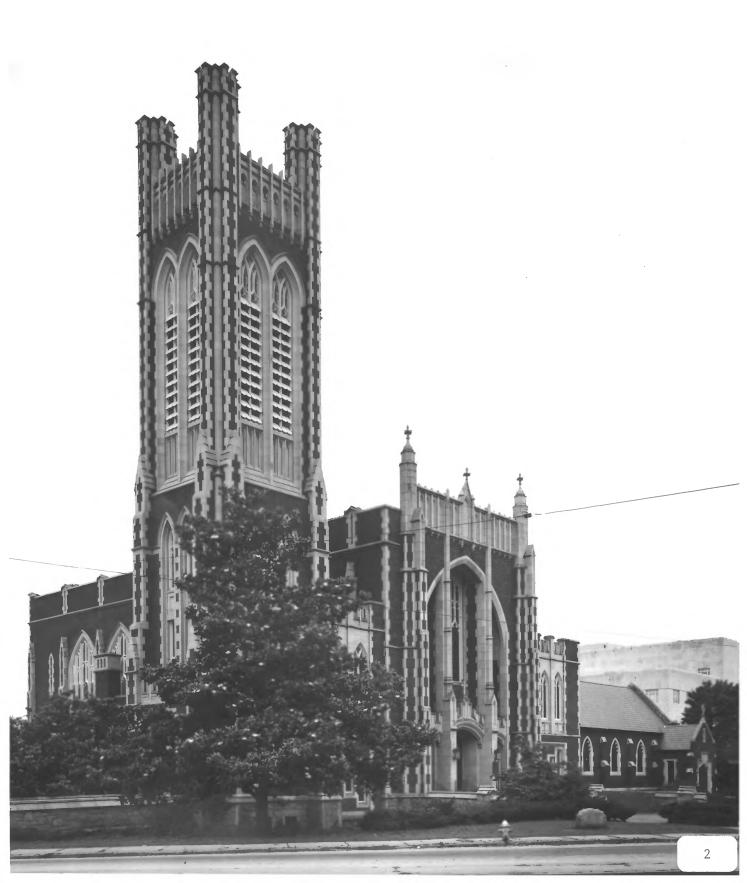

PEACHTREE CHRISTIAN CHURCH Atlanta, Fulton County, Georgia Photographer: James R. Lockhart Negative filed: Georgia Department of Natural Resources Date: July, 1983 Description (2 of 9): Front view and

chapel; photographer facing west.

PEACHTREE CHRISTIAN CHURCH Atlanta, Fulton County, Georgia Photographer: James R. Lockhart Negative filed: Georgia Department of Natural Resources Date: July, 1983

Description (3 of 9): South side and rear view; photographer facing north.