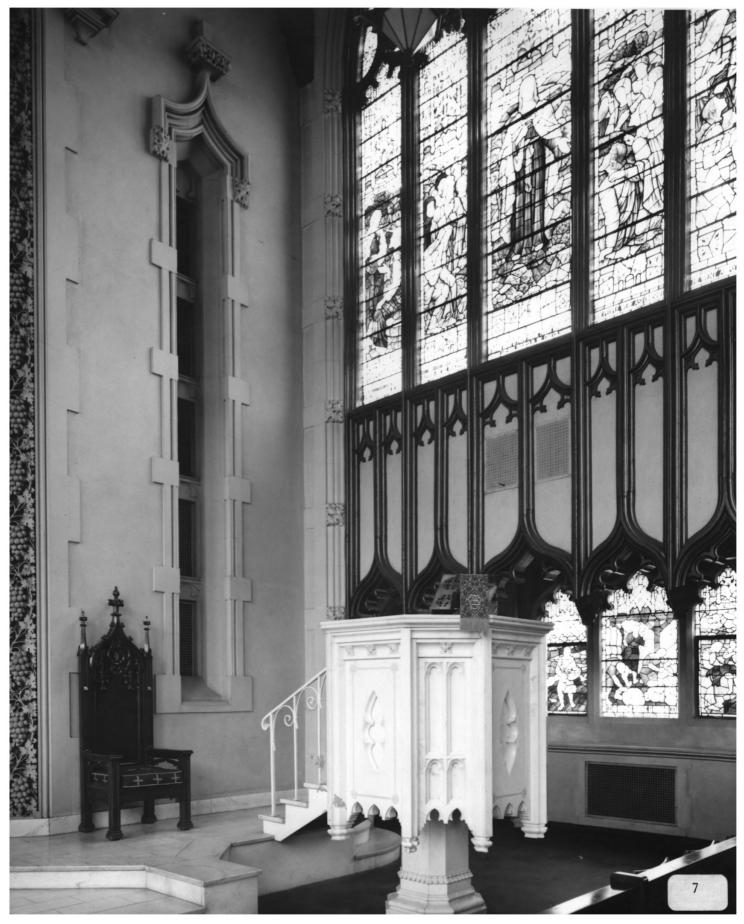

PEACHTREE CHRISTIAN CHURCH Atlanta, Fulton County, Georgia Photographer: James R. Lockhart Negative filed: Georgia Department of Natural Resources Date: July, 1983 Description (7 of 9): Sanctuary pulpit;

photographer facing west.

PEACHTREE CHRISTIAN CHURCH Atlanta, Fulton County, Georgia Photographer: James R. Lockhart Negative filed: Georgia Department of Natural Resources Date: July, 1983 Description (8 of 9): Sanctuary, looking toward choir loft; photographer facing northeast.