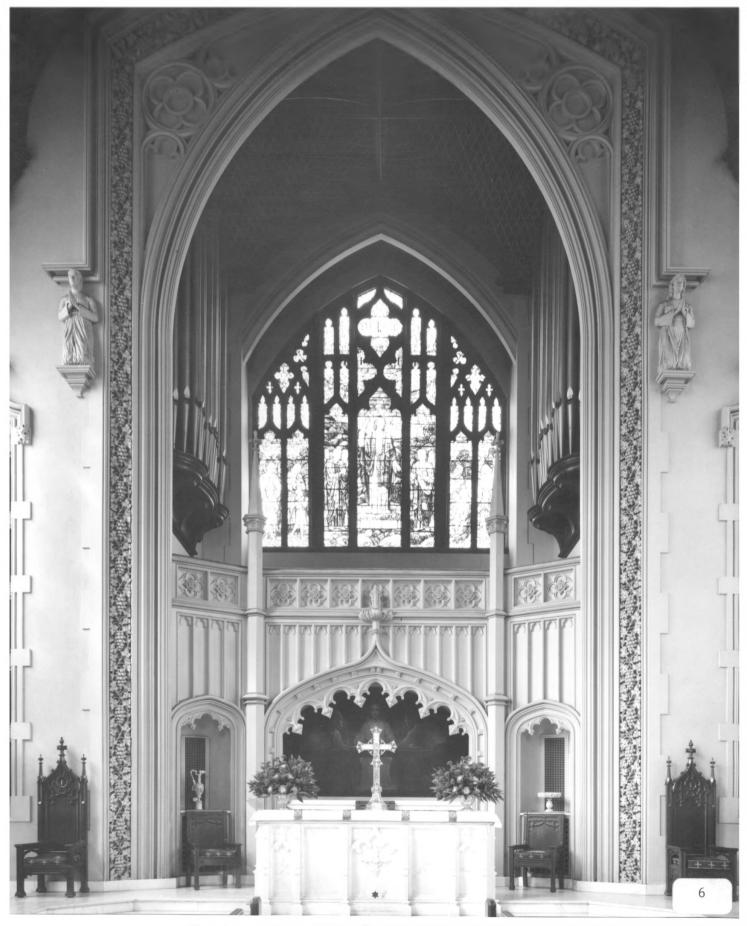

facing southwest.

PEACHTREE CHRISTIAN CHURCH Atlanta, Fulton County, Georgia Photographer: James R. Lockhart Negative filed: Georgia Department of Natural Resources Date: July, 1983

Description (6 of 9): Sanctuary altar; photographer facing southwest.