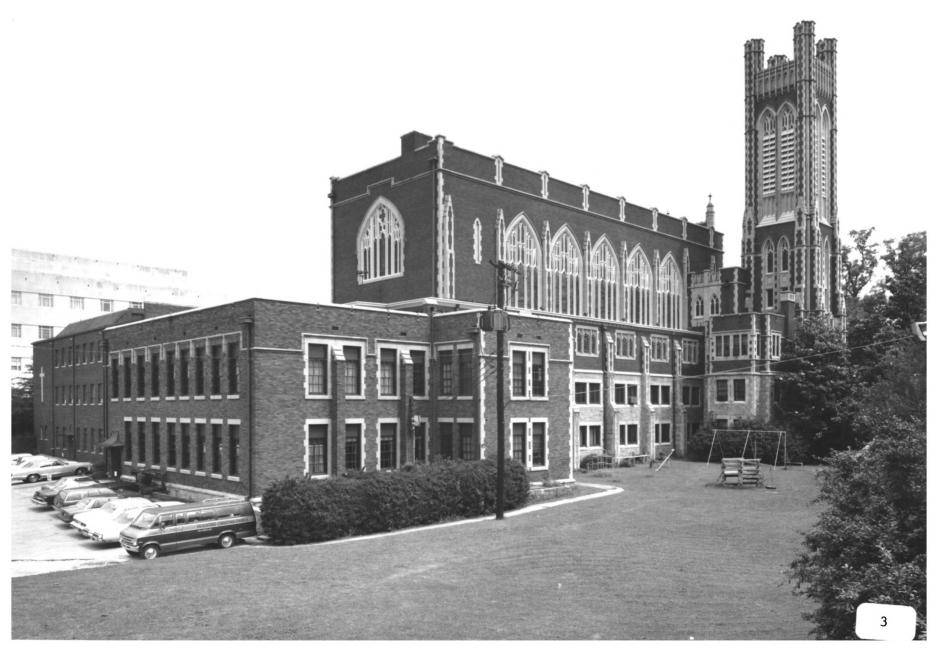

chapel; photographer facing west.

PEACHTREE CHRISTIAN CHURCH Atlanta, Fulton County, Georgia Photographer: James R. Lockhart Negative filed: Georgia Department of Natural Resources Date: July, 1983

Description (3 of 9): South side and rear view; photographer facing north.