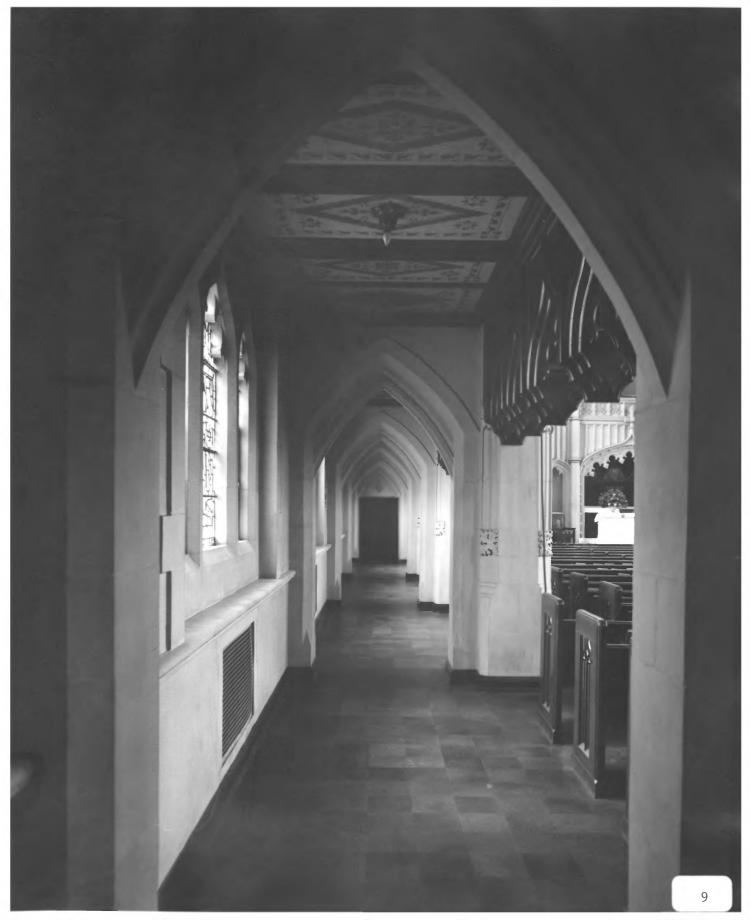

PEACHTREE CHRISTIAN CHURCH Atlanta, Fulton County, Georgia Photographer: James R. Lockhart Negative filed: Georgia Department

of Natural Resources
Description (9 of 9): Sanctuary, left
aisle; photographer facing southwest.