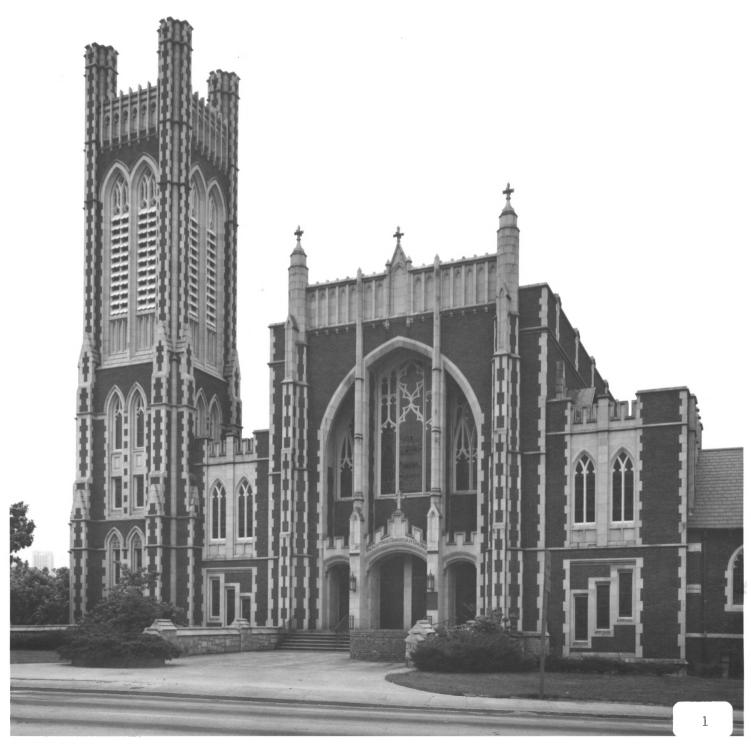

PEACHTREE CHRISTIAN CHURCH Atlanta, Fulton County, Georgia Photographer: James R. Lockhart Negative filed: Georgia Department of Natural Resources Date: July, 1983 Description (1 of 9): Front view; photographer facing south.