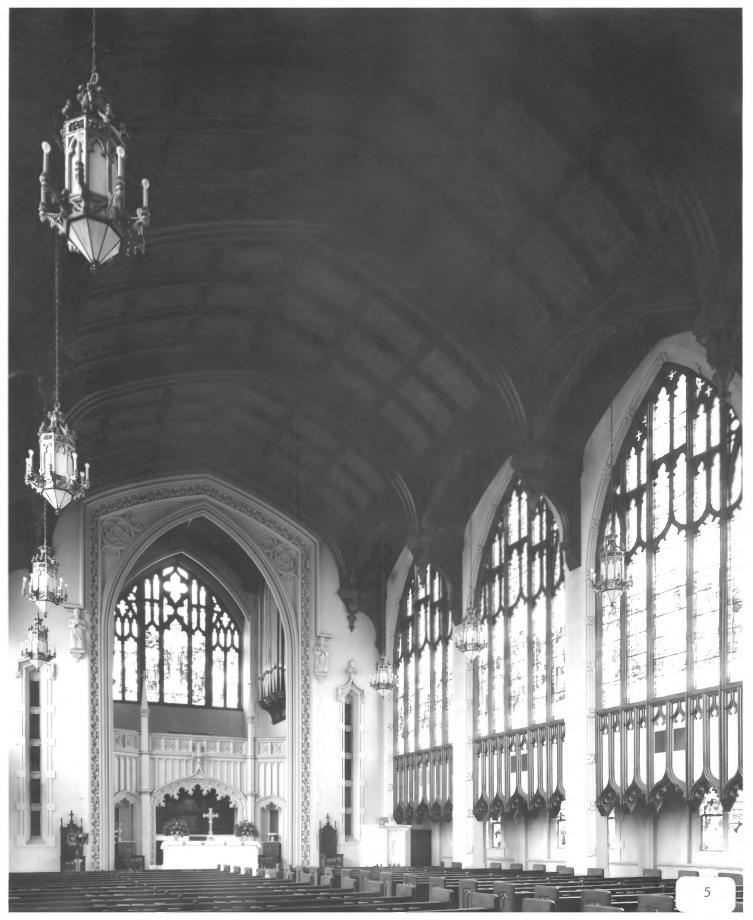

PEACHTREE CHRISTIAN CHURCH Atlanta, Fulton County, Georgia Photographer: James R. Lockhart Negative filed: Georgia Department of Natural Resources Date: July, 1983 Description (5 of 9): Sanctuary looking toward altar/chancel; photographer

facing southwest.

PEACHTREE CHRISTIAN CHURCH Atlanta, Fulton County, Georgia Photographer: James R. Lockhart Negative filed: Georgia Department of Natural Resources Date: July, 1983

Description (6 of 9): Sanctuary altar; photographer facing southwest.