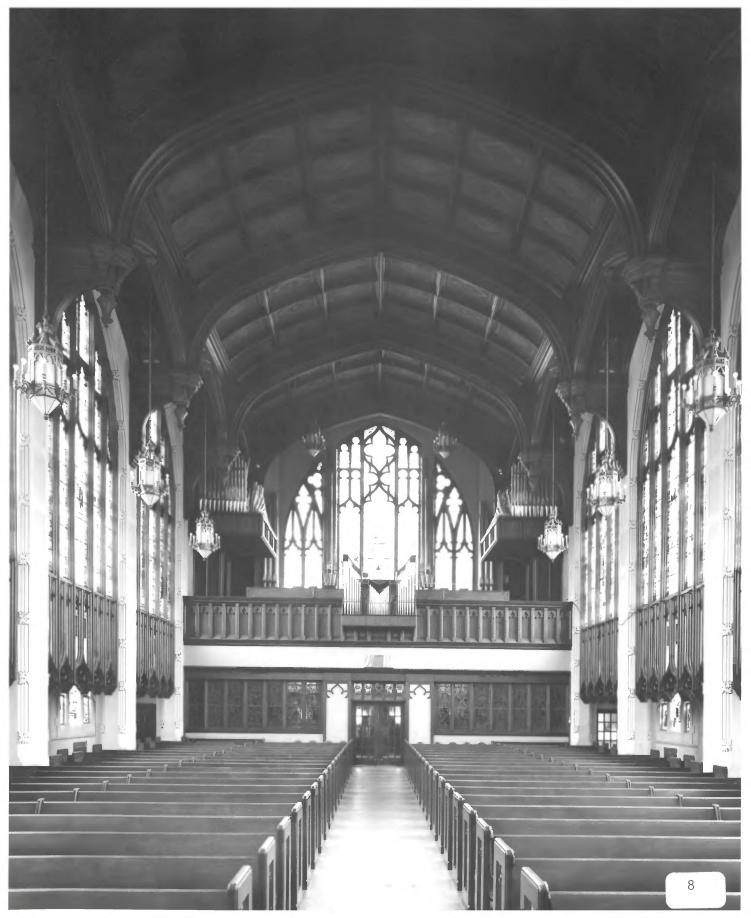

photographer facing west.

PEACHTREE CHRISTIAN CHURCH Atlanta, Fulton County, Georgia Photographer: James R. Lockhart Negative filed: Georgia Department of Natural Resources Date: July, 1983 Description (8 of 9): Sanctuary, looking toward choir loft; photographer facing northeast.