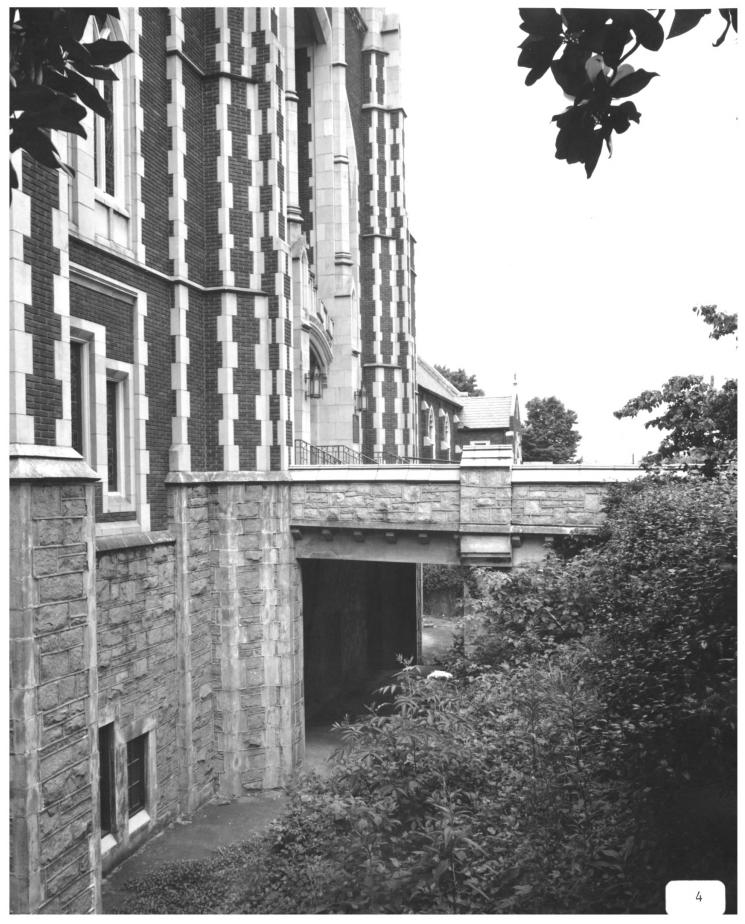

PEACHTREE CHRISTIAN CHURCH Atlanta, Fulton County, Georgia Photographer: James R. Lockhart Negative filed: Georgia Department of Natural Resources Date: July, 1983 Description (4 of 9): Front entrance, "moat:" photographer facing northwest.