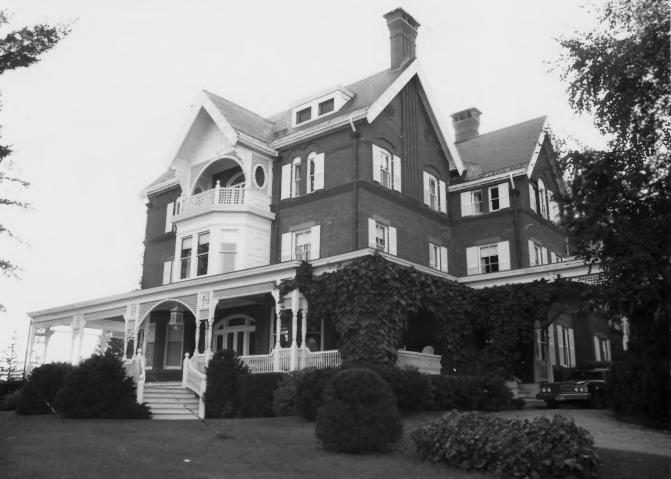

| Form No.<br>(7/72) | 10-301a UNITED STATES DEPARTMENT OF THE INTERIOR<br>NATIONAL PARK SERVICE                                   |                                  | STATE<br>Vermont<br>COUNTY<br>Windsor |                         |                  |  |  |
|--------------------|-------------------------------------------------------------------------------------------------------------|----------------------------------|---------------------------------------|-------------------------|------------------|--|--|
|                    | NATIONAL REGISTER OF HISTORIC PLACES                                                                        |                                  |                                       |                         |                  |  |  |
|                    | PRO                                                                                                         | PROPERTY PHOTOGRAPH FORM         |                                       |                         | FOR NPS USE ONLY |  |  |
| S                  | (Type all e                                                                                                 | entries - attach to or enclose w | with photograph)                      | ENTRY NUMBER            | DATE             |  |  |
| Z 1.               | NAME                                                                                                        |                                  |                                       |                         |                  |  |  |
| 0                  | COMMON:                                                                                                     | Marsh-Billings House             |                                       |                         |                  |  |  |
|                    | AND/OR HISTORIC:                                                                                            |                                  |                                       |                         |                  |  |  |
| ⊢ 2.               | LOCATION                                                                                                    |                                  |                                       |                         |                  |  |  |
| U                  | STREET AND NUMBER                                                                                           |                                  | ont Route 12)                         |                         |                  |  |  |
| R                  | CITY OR TOWN:                                                                                               | Woodstock                        |                                       |                         |                  |  |  |
| L S                | STATE:                                                                                                      | Vermont                          | CODE COUNTY:                          | Windsor                 | CODE<br>037      |  |  |
| Z 3.               | PHOTO REFERENCE                                                                                             |                                  |                                       |                         |                  |  |  |
|                    | PHOTO CREDIT:                                                                                               | Polly M. Rettig, Land            | dmark Review                          | Project                 |                  |  |  |
|                    | DATE OF PHOTO:                                                                                              | September 1974                   |                                       |                         |                  |  |  |
| ш<br>ш             | NEGATIVE FILED AT: Historic Sites Survey, National Park Service<br>1100 L Street NW, Washington, D.C. 20240 |                                  |                                       |                         |                  |  |  |
| 4                  | DENTIFICATION                                                                                               |                                  |                                       |                         |                  |  |  |
|                    | DESCRIBE VIEW, DI                                                                                           | RECTION, ETC.                    |                                       |                         |                  |  |  |
|                    |                                                                                                             | Front and side eleva             | tions of Mars                         | h Home taken from nortl | heast.           |  |  |
|                    |                                                                                                             |                                  |                                       |                         |                  |  |  |