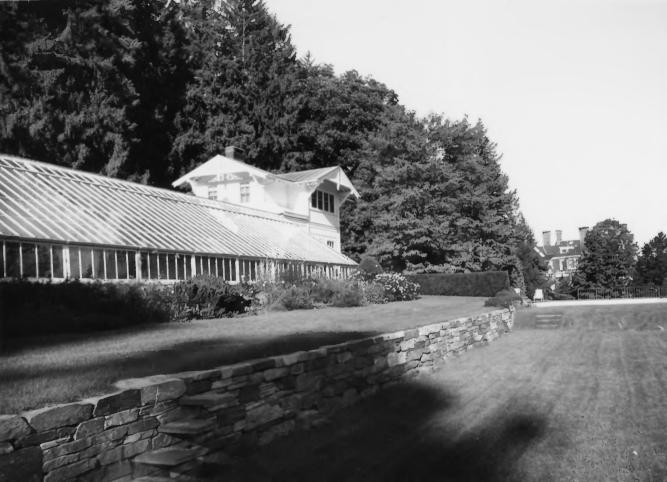

| orm No.<br>7/72) | 0-301a UNITED STATES DEPARTMENT OF THE INTERIOR<br>NATIONAL PARK SERVICE       |                                                                                              |          | STATE<br>Vermont<br>COUNTY<br>Windsor<br>FOR NPS USE ONLY |              |             |    |  |
|------------------|--------------------------------------------------------------------------------|----------------------------------------------------------------------------------------------|----------|-----------------------------------------------------------|--------------|-------------|----|--|
|                  | NATIONAL REGISTER OF HISTORIC PLACES                                           |                                                                                              |          |                                                           |              |             | ES |  |
|                  | PR                                                                             | <b>PROPERTY PHOTOGRAPH FORM</b><br>(Type all entries - attach to or enclose with photograph) |          |                                                           |              |             |    |  |
| S                | (Type al                                                                       |                                                                                              |          |                                                           | ENTRY NUMBER | DATE        |    |  |
| Z 1.             | NAME                                                                           |                                                                                              |          |                                                           |              |             |    |  |
| 0                | COMMON:                                                                        | Marsh-Billings House                                                                         |          |                                                           |              |             |    |  |
| -                | AND/OR HISTORIC:                                                               | AND/OR HISTORIC: George Perkins Marsh Boyhood Home                                           |          |                                                           |              |             |    |  |
| ⊢ <u>2</u> .     | LOCATION                                                                       |                                                                                              |          |                                                           |              |             |    |  |
| ບ<br>            | STREET AND NUME                                                                | REET AND NUMBER:<br>54 Elm Street (Vermont Route 12)                                         |          |                                                           |              |             |    |  |
| R<br>U           | CITY OR TOWN:<br>Woodstock                                                     |                                                                                              |          |                                                           |              |             |    |  |
| L S              | STATE:                                                                         | Vermont                                                                                      | CODE COU | Wind                                                      | lsor         | CODE<br>027 |    |  |
| Z 3.             | PHOTO REFEREN                                                                  |                                                                                              |          |                                                           |              |             |    |  |
| _                | PHOTO CREDIT: POILY M. Rettig, Landmark Review Project, NPS                    |                                                                                              |          |                                                           |              |             |    |  |
|                  | DATE OF PHOTO:                                                                 | September 1974                                                                               |          |                                                           |              |             |    |  |
| ш                | NEGATIVE FILED                                                                 | NEGATIVE FILED AT: Historic Sites Survey, NPS, Washington, D.C. 20240                        |          |                                                           |              |             |    |  |
| ш 4              | IDENTIFICATION                                                                 |                                                                                              |          |                                                           |              |             |    |  |
| S                | DESCRIBE VIEW, DIRECTION, ETC.                                                 |                                                                                              |          |                                                           |              |             |    |  |
|                  | View from southwest, foregroundgreenhouse and belvedere, backgroundMarsh Home. |                                                                                              |          |                                                           |              |             |    |  |
|                  |                                                                                |                                                                                              |          |                                                           |              |             |    |  |