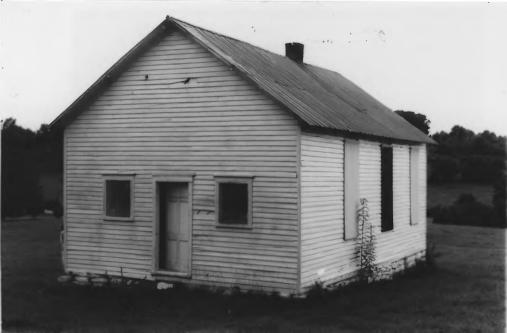

Nashville, TN View:Southwest, of north and east facades

Neg: TN Historical Commission

Photo#: 3 of 3