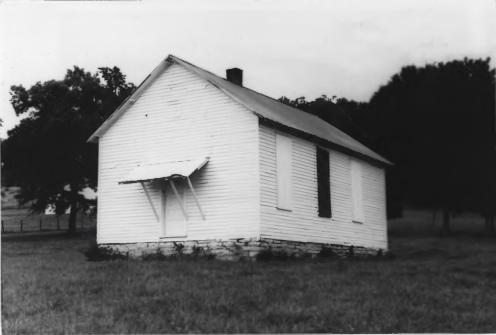

Forest Hills School (WM-670), Carters Creek Pk Williamson County Multiple Résource Area Williamson County, TN Date: July. 1987 Photo by: Thomason and Associates Neg: TN Historical Commission

Nashville, TN View: Northeast, of south and west facades

Photo #: 1 of 3

Forest Hills School (WM-670), Carters Creek Pk Williamson County Multiple Resource Area Williamson County, TN Date: July, 1987 Photo by: Thomason and Associates Neg: TN Historical Commission