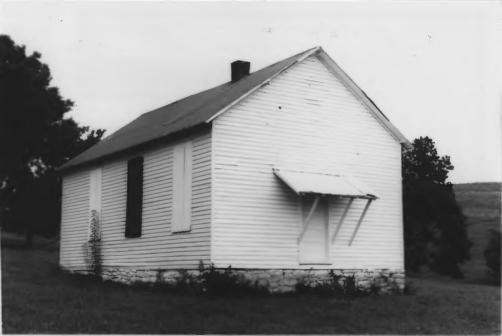

Nashville, TN View: Southeast, of north and west facades

Photo #: 2 of 3

Forest Hills School (WM-670), Carters Creek Pk Williamson County Multiple Resource Area Williamson County, TN Date: July, 1987
Photo by: Thomason and Associates