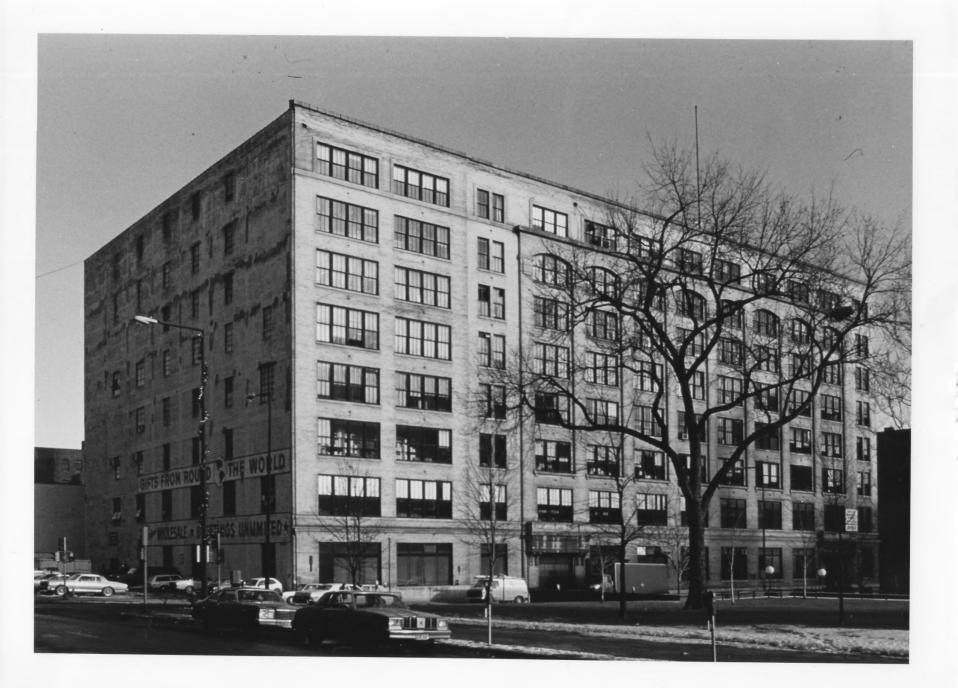

Finch, VanSlyck and McConville Dry
Goods Company Building
St. Paul, MN; Ramsey County
Charles W. Nelson FEB 1 1982
Minnesota Historical Society, 690
Cedar Street, St. Paul, MN
No contact number
Perspective view of West (front) facade from northwest DEC 3 0 1981