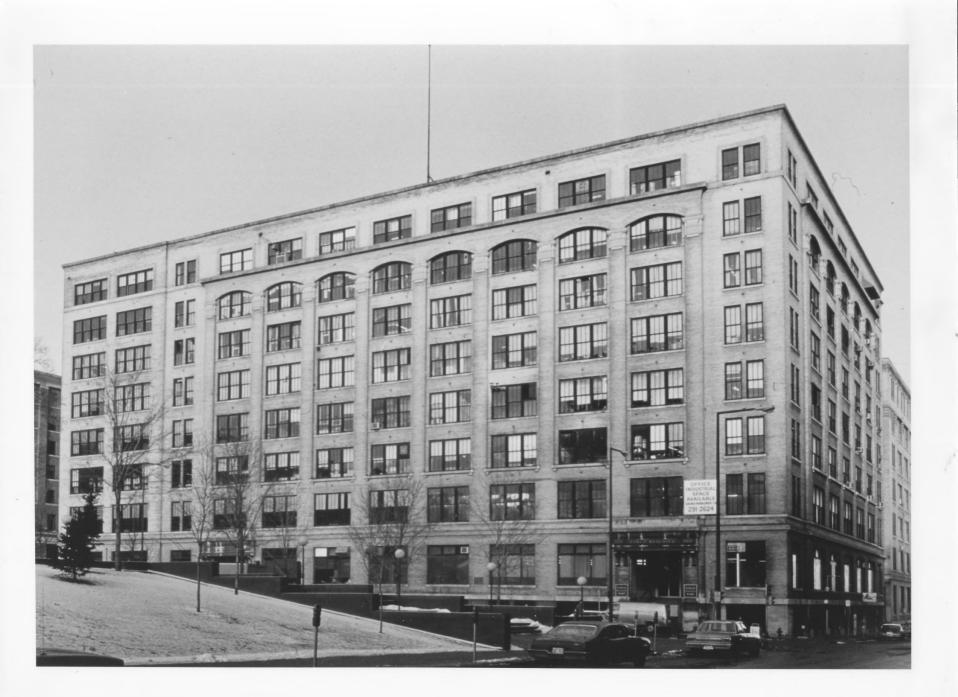

Finch, VanSlyck and McConville Dry
Goods Company Building
St. Paul, MN; Ramsey County
Charles W. Nelson FEB 1 1982
Minnesota Historical Society, 690
Cedar Street, St. Paul, MN
No contact number
Perspective view of principal (west)
facade from southwest DEC 3 0 1981