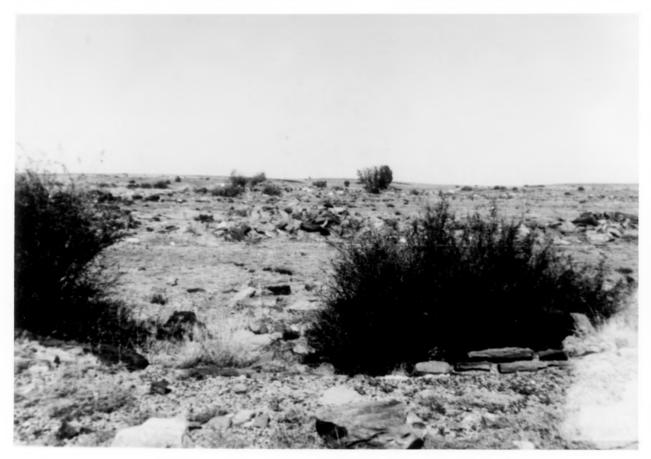

# **IDENTIFICATION**

DESCRIBE VIEW, DIRECTION, ETC. IF DISTRICT, GIVE BUILDING NAME & STREET

PHOTO NO.

North wall west wall with Officer's quarters in front, view looks in northwest direction.