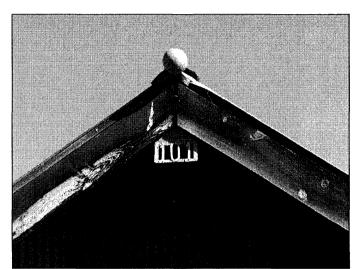

County and State

boathouses have wall or roof sheathing; instead, the siding is attached directly to the studs and rafters. Exposed rafter tails are common, although dimensions of the eave overhangs vary widely. Several of the boathouses have trim details such as door surrounds, fascias, and frieze boards. The roofs of many of the boathouses have rounded metal ridge poles with ball finials at the ends.

Boathouse No. 101, showing ball finials, wood fascias, and unique number sign. View to north.

Boathouse No. 142, with wide, vertical plank door. View to north.

On the lake side, the boat doors are typically wood, metal, or fiberglass. Many of the boat doors are hinged on the sides, but some are overhead-operating with side pins. A few of the boat doors are modern roll-up types. Another common door type is operated by a winch and pulley system, with a cable attached to the base of the door and a pulley at the end of a bar that projects from the facade near the gable. Some of the boathouses have projecting docks and pedestrian doors on the lakeside facades.