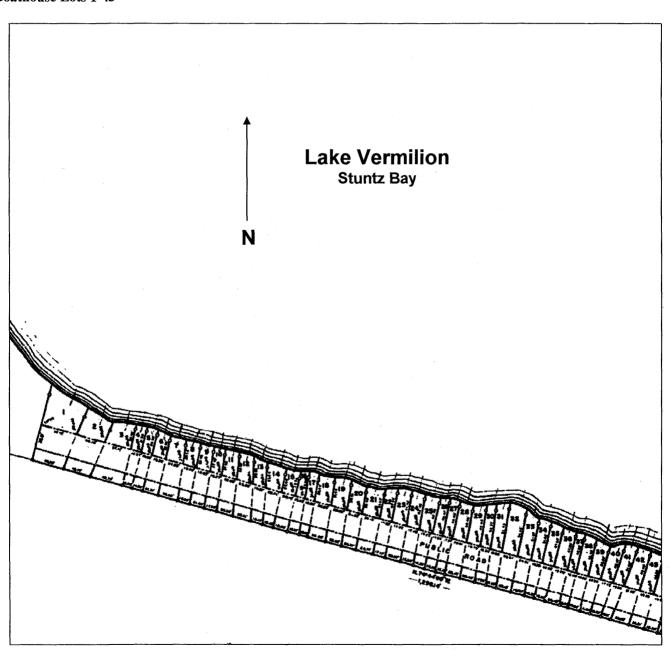

The Stuntz Bay Boathouse Historic District encompasses several types of resources that define the character and history of the area rimming Stuntz Bay. A line of 143 "wet" boathouses—so-called because they project over the water—stretches for about two-thirds of a mile along the south shore of the bay, near the base of the hill that stands between the residential community of Soudan and Lake Vermilion. The district also includes two natural landscape features, the ruins and smokestack of a compressor plant, and a boat ramp.

#### **Boathouses**

There are 143 boathouse buildings on Stuntz Bay, numbered 1 through 151 from east to west. Two are double boathouses (contiguous structures with two assigned numbers). Six of the original 151 structures have been demolished. All but three boathouses that were recently rebuilt (numbers 20, 26, and 84) appear to date from the period of significance and contribute to the historic district.

The boathouses are in close proximity to each other, strung along the lakeshore. The structures are typically placed one to three yards apart, but in some cases stand so close that their facades practically touch. There are only a few visible gaps in the line where buildings have been demolished over the years or where a mature tree or rocky shoreline prevented a boathouse from being built.