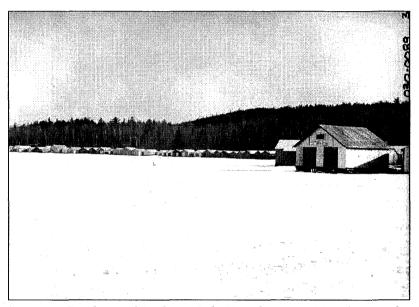

The Stuntz Bay Boathouse Historic District encompasses several types of resources that define the character and history of the area rimming Stuntz Bay. A line of 143 "wet" boathouses—so-called because they project over the water—stretches for about two-thirds of a mile along the south shore of the bay, near the base of the hill that stands between the residential community of Soudan and Lake Vermilion. The district also includes two natural landscape features, the ruins and smokestack of a compressor plant, and a boat ramp.

Stuntz Bay Boathouses and Compressor Plant Smokestack, Lake Vermilion. View to the southwest.

access road that parallels the shoreline. The west fork of Stuntz Bay Road terminates in a large clearing. A private boat ramp owned and maintained by the Stuntz Bay Association is located between two boathouses adjacent to the clearing. The east fork of the road provides a shortcut to the boathouses on the east end of the bay, and has a more gradual incline. The access road, which extends to the east and west from the central clearing at the terminus of Stuntz Bay Road, has a gravel surface and is maintained by Breitung Township in cooperation with the Stuntz Bay Association. Two shoreline outcroppings, known locally as "Big Rock" and "Fisherman's Dock," also contribute to the district and have cultural importance.

The boathouses are in close proximity to each other, strung along the lakeshore. The structures are typically placed one to three yards apart, but in some cases stand so close that their facades practically touch. There are only a few visible gaps in the line where buildings have been demolished over the years or where a mature tree or rocky shoreline prevented a boathouse from being built.