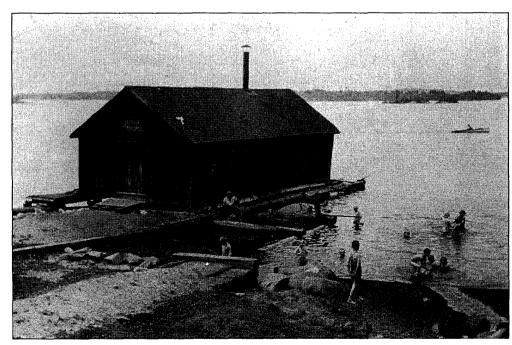

#### **Boathouses**

There are 143 boathouse buildings on Stuntz Bay, numbered 1 through 151 from east to west. Two are double boathouses (contiguous structures with two assigned numbers). Six of the original 151 structures have been demolished. All but three boathouses that were recently rebuilt (numbers 20, 26, and 84) appear to date from the period of significance and contribute to the historic district.

The boathouses are in close proximity to each other, strung along the lakeshore. The structures are typically placed one to three yards apart, but in some cases stand so close that their facades practically touch. There are only a few visible gaps in the line where buildings have been demolished over the years or where a mature tree or rocky shoreline prevented a boathouse from being built.

The boathouses exhibit remarkable architectural continuity and are significant as a collection rather than as individual buildings. These vernacular structures are largely similar in form, scale, materials, location, and orientation, with slight variation in size, door placement and type, details, and roof pitch. No two are exactly alike. Most of the buildings shelter one boat, but about one-quarter of them have two bays. With very few exceptions, the boathouses are square or rectangular in plan, have pedestrian doors on the shore side and boat doors facing the lake, and have frontgable roofs. The boathouse dimensions average about fourteen feet wide by twentysix feet deep for a single-bay structure. Double-bay boathouses range from eighteen to twenty-six feet in width and twenty-six to thirty-two feet in depth.