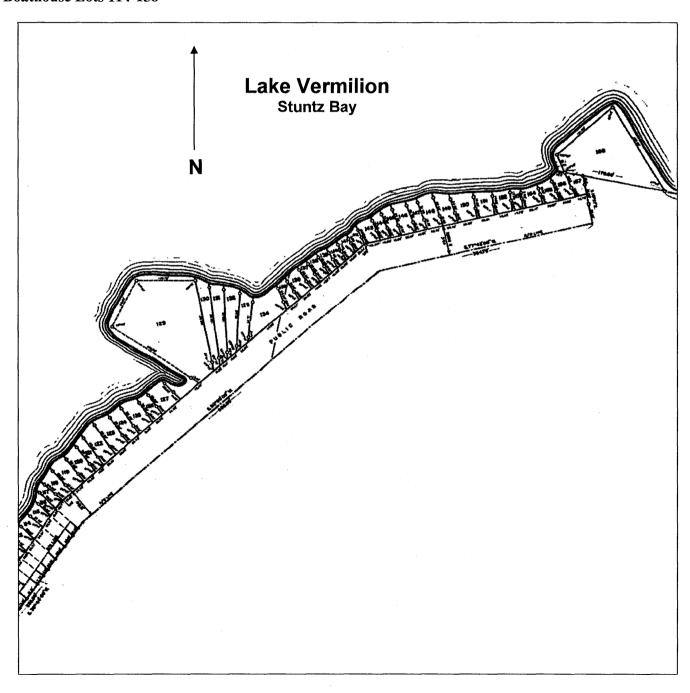

The Stuntz Bay Boathouse Historic District encompasses several types of resources that define the character and history of the area rimming Stuntz Bay. A line of 143 "wet" boathouses—so-called because they project over the water—stretches for about two-thirds of a mile along the south shore of the bay, near the base of the hill that stands between the residential community of Soudan and Lake Vermilion. The district also includes two natural landscape features, the ruins and smokestack of a compressor plant, and a boat ramp.

#### **Boathouses**

There are 143 boathouse buildings on Stuntz Bay, numbered 1 through 151 from east to west. Two are double boathouses (contiguous structures with two assigned numbers). Six of the original 151 structures have been demolished. All but three boathouses that were recently rebuilt (numbers 20, 26, and 84) appear to date from the period of significance and contribute to the historic district.

The boathouses are in close proximity to each other, strung along the lakeshore. The structures are typically placed one to three yards apart, but in some cases stand so close that their facades practically touch. There are only a few visible gaps in the line where buildings have been demolished over the years or where a mature tree or rocky shoreline prevented a boathouse from being built.