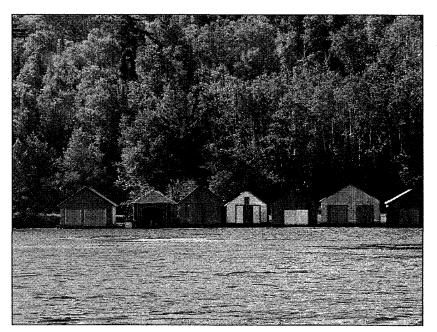

Boathouse Nos. 105-111. View to south.

Most of the boathouses rest on wood skids made from round logs or sawn timbers. The skids are placed perpendicular to the shoreline and project out over the water. Each skid is supported on one end by the ground (occasionally reinforced by rocks or additional timbers) and at the opposite end by stacked-wood cribs set in the water. The interiors of the cribs are filled with rock for stability. In rare cases, there are wood or steel pilings instead of crib footings.

Pedestrian doors on the land-side facades are usually one of four types: wood plank, wood panel, metal-clad, or stock doors that are typically available at home improvement stores. Both single and double doors are common. Single doors tend to be wide, possibly to allow ample room for moving boating and fishing equipment in and out of the buildings. Doors are generally located in one of five positions: centered, off-center left, off-center right, or near one of the corners of the facade.

Boathouse No. 101, showing ball finials, wood fascias, and unique number sign. View to north.

Boathouse No. 142, with wide, vertical plank door. View to north.

On the lake side, the boat doors are typically wood, metal, or fiberglass. Many of the boat doors are hinged on the sides, but some are overhead-operating with side pins. A few of the boat doors are modern roll-up types. Another common door type is operated by a winch and pulley system, with a cable attached to the base of the door and a pulley at the end of a bar that projects from the facade near the gable. Some of the boathouses have projecting docks and pedestrian doors on the lakeside facades.