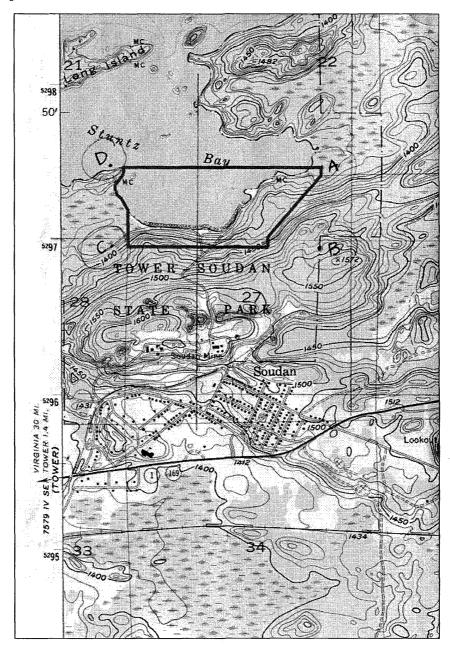

#### **Description**

The Stuntz Bay Boathouse Historic District is located on the south shore of Stuntz Bay on Lake Vermilion, a large lake thirty miles in length with over 1,000 miles of shoreline, 365 islands, and numerous bays. The historic district is near the unincorporated community of Soudan in Breitung Township, about one mile north of the headframe of the former Soudan Iron Mine and about three miles from the town of Tower. The district is located within the boundaries of Soudan Underground Mine State Park and is near the Soudan Iron Mine, which was designated a National Historic Landmark in 1966.

The Stuntz Bay Boathouse Historic District encompasses several types of resources that define the character and history of the area rimming Stuntz Bay. A line of 143 "wet" boathouses—so-called because they project over the water—stretches for about two-thirds of a mile along the south shore of the bay, near the base of the hill that stands between the residential community of Soudan and Lake Vermilion. The district also includes two natural landscape features, the ruins and smokestack of a compressor plant, and a boat ramp.

Stuntz Bay Road (Township Road 4598) descends about 200 vertical feet from the crest of the hill to the shore of the lake, winding slightly to the west before forking and intersecting at two points with the

Stuntz Bay Boathouses and Compressor Plant Smokestack, Lake Vermilion. View to the southwest.

access road that parallels the shoreline. The west fork of Stuntz Bay Road terminates in a large clearing. A private boat ramp owned and maintained by the Stuntz Bay Association is located between two boathouses adjacent to the clearing. The east fork of the road provides a shortcut to the boathouses on the east end of the bay, and has a more gradual incline. The access road, which extends to the east and west from the central clearing at the terminus of Stuntz Bay Road, has a gravel surface and is maintained by Breitung Township in cooperation with the Stuntz Bay Association. Two shoreline outcroppings, known locally as "Big Rock" and "Fisherman's Dock," also contribute to the district and have cultural importance.