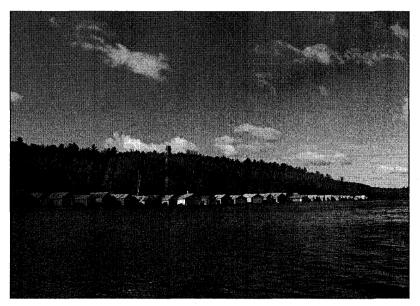

The Stuntz Bay Boathouse Historic District encompasses several types of resources that define the character and history of the area rimming Stuntz Bay. A line of 143 "wet" boathouses—so-called because they project over the water—stretches for about two-thirds of a mile along the south shore of the bay, near the base of the hill that stands between the residential community of Soudan and Lake Vermilion. The district also includes two natural landscape features, the ruins and smokestack of a compressor plant, and a boat ramp.

Stuntz Bay Boathouses and Compressor Plant Smokestack, Lake Vermilion. View to the southwest.

access road that parallels the shoreline. The west fork of Stuntz Bay Road terminates in a large clearing. A private boat ramp owned and maintained by the Stuntz Bay Association is located between two boathouses adjacent to the clearing. The east fork of the road provides a shortcut to the boathouses on the east end of the bay, and has a more gradual incline. The access road, which extends to the east and west from the central clearing at the terminus of Stuntz Bay Road, has a gravel surface and is maintained by Breitung Township in cooperation with the Stuntz Bay Association. Two shoreline outcroppings, known locally as "Big Rock" and "Fisherman's Dock," also contribute to the district and have cultural importance.