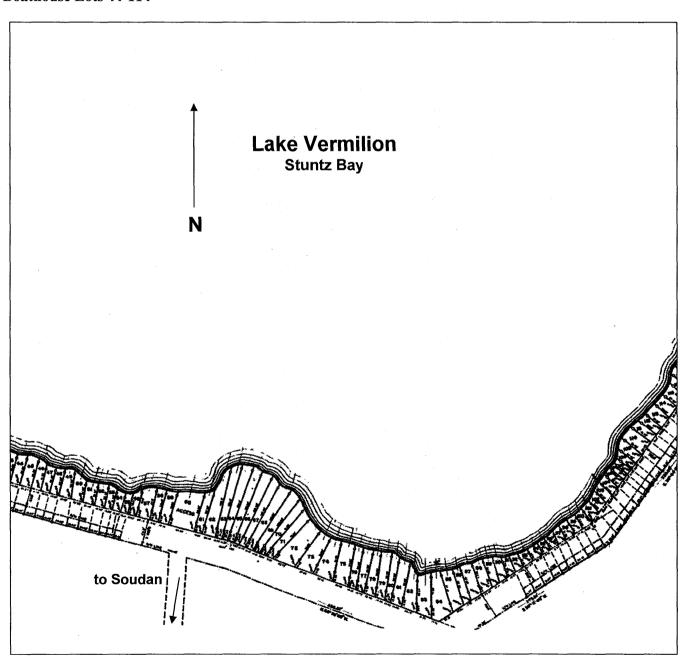

#### **Description**

The Stuntz Bay Boathouse Historic District is located on the south shore of Stuntz Bay on Lake Vermilion, a large lake thirty miles in length with over 1,000 miles of shoreline, 365 islands, and numerous bays. The historic district is near the unincorporated community of Soudan in Breitung Township, about one mile north of the headframe of the former Soudan Iron Mine and about three miles from the town of Tower. The district is located within the boundaries of Soudan Underground Mine State Park and is near the Soudan Iron Mine, which was designated a National Historic Landmark in 1966.

The Stuntz Bay Boathouse Historic District encompasses several types of resources that define the character and history of the area rimming Stuntz Bay. A line of 143 "wet" boathouses—so-called because they project over the water—stretches for about two-thirds of a mile along the south shore of the bay, near the base of the hill that stands between the residential community of Soudan and Lake Vermilion. The district also includes two natural landscape features, the ruins and smokestack of a compressor plant, and a boat ramp.

Stuntz Bay Road (Township Road 4598) descends about 200 vertical feet from the crest of the hill to the shore of the lake, winding slightly to the west before forking and intersecting at two points with the

Stuntz Bay Boathouses and Compressor Plant Smokestack, Lake Vermilion. View to the southwest.

access road that parallels the shoreline. The west fork of Stuntz Bay Road terminates in a large clearing. A private boat ramp owned and maintained by the Stuntz Bay Association is located between two boathouses adjacent to the clearing. The east fork of the road provides a shortcut to the boathouses on the east end of the bay, and has a more gradual incline. The access road, which extends to the east and west from the central clearing at the terminus of Stuntz Bay Road, has a gravel surface and is maintained by Breitung Township in cooperation with the Stuntz Bay Association. Two shoreline outcroppings, known locally as "Big Rock" and "Fisherman's Dock," also contribute to the district and have cultural importance.