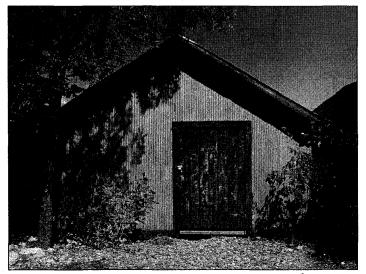

The boathouses exhibit remarkable architectural continuity and are significant as a collection rather than as individual buildings. These vernacular structures are largely similar in form, scale, materials, location, and orientation, with slight variation in size, door placement and type, details, and roof pitch. No two are exactly alike. Most of the buildings shelter one boat, but about one-quarter of them have two bays. With very few exceptions, the boathouses are square or rectangular in plan, have pedestrian doors on the shore side and boat doors facing the lake, and have frontgable roofs. The boathouse dimensions average about fourteen feet wide by twentysix feet deep for a single-bay structure. Double-bay boathouses range from eighteen to twenty-six feet in width and twenty-six to thirty-two feet in depth.

Pedestrian doors on the land-side facades are usually one of four types: wood plank, wood panel, metal-clad, or stock doors that are typically available at home improvement stores. Both single and double doors are common. Single doors tend to be wide, possibly to allow ample room for moving boating and fishing equipment in and out of the buildings. Doors are generally located in one of five positions: centered, off-center left, off-center right, or near one of the corners of the facade.

Boathouse No. 101, showing ball finials, wood fascias, and unique number sign. View to north.

Boathouse No. 142, with wide, vertical plank door. View to north.

On the lake side, the boat doors are typically wood, metal, or fiberglass. Many of the boat doors are hinged on the sides, but some are overhead-operating with side pins. A few of the boat doors are modern roll-up types. Another common door type is operated by a winch and pulley system, with a cable attached to the base of the door and a pulley at the end of a bar that projects from the facade near the gable. Some of the boathouses have projecting docks and pedestrian doors on the lakeside facades.