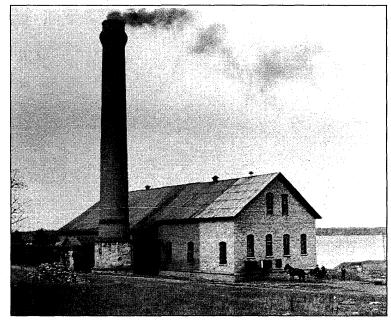

The Stuntz Bay Boathouse Historic District encompasses several types of resources that define the character and history of the area rimming Stuntz Bay. A line of 143 "wet" boathouses—so-called because they project over the water—stretches for about two-thirds of a mile along the south shore of the bay, near the base of the hill that stands between the residential community of Soudan and Lake Vermilion. The district also includes two natural landscape features, the ruins and smokestack of a compressor plant, and a boat ramp.

Stuntz Bay Boathouses and Compressor Plant Smokestack, Lake Vermilion. View to the southwest.

access road that parallels the shoreline. The west fork of Stuntz Bay Road terminates in a large clearing. A private boat ramp owned and maintained by the Stuntz Bay Association is located between two boathouses adjacent to the clearing. The east fork of the road provides a shortcut to the boathouses on the east end of the bay, and has a more gradual incline. The access road, which extends to the east and west from the central clearing at the terminus of Stuntz Bay Road, has a gravel surface and is maintained by Breitung Township in cooperation with the Stuntz Bay Association. Two shoreline outcroppings, known locally as "Big Rock" and "Fisherman's Dock," also contribute to the district and have cultural importance.