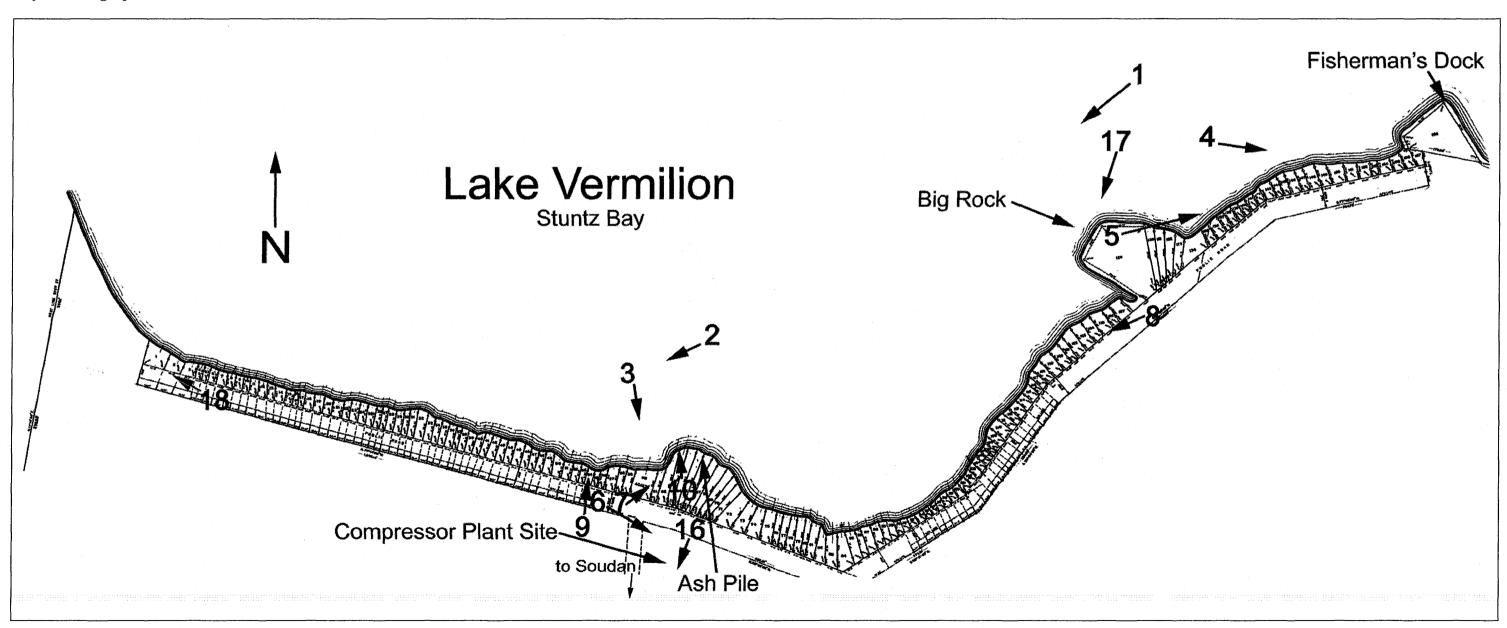

#### **Description**

The Stuntz Bay Boathouse Historic District is located on the south shore of Stuntz Bay on Lake Vermilion, a large lake thirty miles in length with over 1,000 miles of shoreline, 365 islands, and numerous bays. The historic district is near the unincorporated community of Soudan in Breitung Township, about one mile north of the headframe of the former Soudan Iron Mine and about three miles from the town of Tower. The district is located within the boundaries of Soudan Underground Mine State Park and is near the Soudan Iron Mine, which was designated a National Historic Landmark in 1966.

The Stuntz Bay Boathouse Historic District encompasses several types of resources that define the character and history of the area rimming Stuntz Bay. A line of 143 "wet" boathouses—so-called because they project over the water—stretches for about two-thirds of a mile along the south shore of the bay, near the base of the hill that stands between the residential community of Soudan and Lake Vermilion. The district also includes two natural landscape features, the ruins and smokestack of a compressor plant, and a boat ramp.

Stuntz Bay Road (Township Road 4598) descends about 200 vertical feet from the crest of the hill to the shore of the lake, winding slightly to the west before forking and intersecting at two points with the

Stuntz Bay Boathouses and Compressor Plant Smokestack, Lake Vermilion. View to the southwest.

access road that parallels the shoreline. The west fork of Stuntz Bay Road terminates in a large clearing. A private boat ramp owned and maintained by the Stuntz Bay Association is located between two boathouses adjacent to the clearing. The east fork of the road provides a shortcut to the boathouses on the east end of the bay, and has a more gradual incline. The access road, which extends to the east and west from the central clearing at the terminus of Stuntz Bay Road, has a gravel surface and is maintained by Breitung Township in cooperation with the Stuntz Bay Association. Two shoreline outcroppings, known locally as "Big Rock" and "Fisherman's Dock," also contribute to the district and have cultural importance.