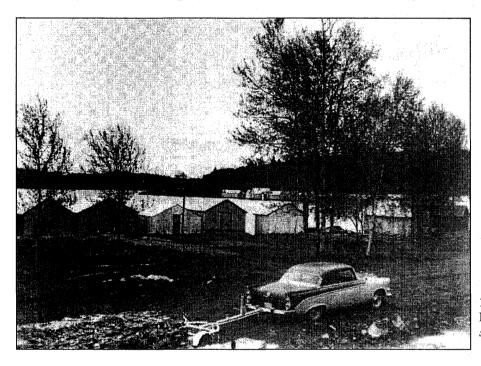

The boathouses are in close proximity to each other, strung along the lakeshore. The structures are typically placed one to three yards apart, but in some cases stand so close that their facades practically touch. There are only a few visible gaps in the line where buildings have been demolished over the years or where a mature tree or rocky shoreline prevented a boathouse from being built.

The boathouses exhibit remarkable architectural continuity and are significant as a collection rather than as individual buildings. These vernacular structures are largely similar in form, scale, materials, location, and orientation, with slight variation in size, door placement and type, details, and roof pitch. No two are exactly alike. Most of the buildings shelter one boat, but about one-quarter of them have two bays. With very few exceptions, the boathouses are square or rectangular in plan, have pedestrian doors on the shore side and boat doors facing the lake, and have frontgable roofs. The boathouse dimensions average about fourteen feet wide by twentysix feet deep for a single-bay structure. Double-bay boathouses range from eighteen to twenty-six feet in width and twenty-six to thirty-two feet in depth.

Boathouse Nos. 105-111. View to south.

Most of the boathouses rest on wood skids made from round logs or sawn timbers. The skids are placed perpendicular to the shoreline and project out over the water. Each skid is supported on one end by the ground (occasionally reinforced by rocks or additional timbers) and at the opposite end by stacked-wood cribs set in the water. The interiors of the cribs are filled with rock for stability. In rare cases, there are wood or steel pilings instead of crib footings.