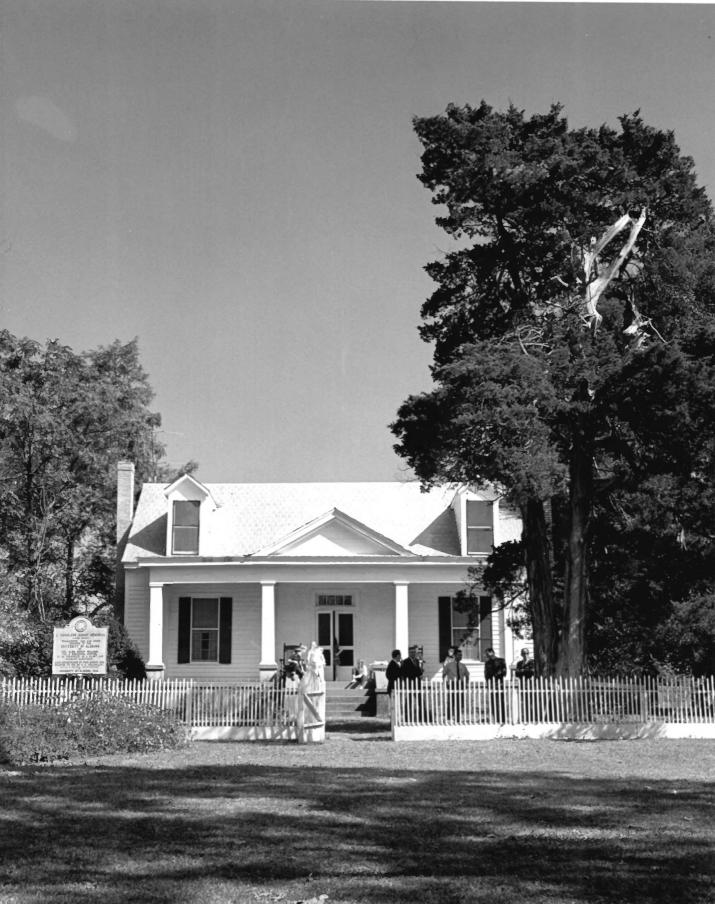

Targlewood Uneversity of alabama ante-bellum hance war akvan, alabama

|      | NATIONAL REGISTER OF HISTORIC PLACES  PROPERTY PHOTOGRAPH FORM  (Type all entries - attach to or enclose with photograph) |                                                    |         | ALABAMA COUNTY HALE FOR NPS USE ONLY |              |        |  |
|------|---------------------------------------------------------------------------------------------------------------------------|----------------------------------------------------|---------|--------------------------------------|--------------|--------|--|
|      |                                                                                                                           |                                                    |         |                                      |              |        |  |
|      |                                                                                                                           |                                                    |         |                                      |              |        |  |
| ,    |                                                                                                                           |                                                    |         | ENTRY                                | NUMBER APR 1 | 1 19/3 |  |
|      | NAME                                                                                                                      |                                                    |         |                                      |              |        |  |
| ) _  | COMMON:                                                                                                                   | Tanglewood                                         |         |                                      |              |        |  |
|      | AND/OR HISTORIC:                                                                                                          | Page Harris / NECEIVED                             |         |                                      |              |        |  |
| . 2  | . LOCATION                                                                                                                | NOV 13 1972                                        |         |                                      |              |        |  |
| )    | STREET AND NUMBER                                                                                                         | one-half mile east of Alabama Highway #23 NATIONAL |         |                                      |              |        |  |
| 2    | CITY OR TOWN:                                                                                                             | near Akron S 27 T 2                                | 2n      | rR4E                                 | EGISTER      | 9      |  |
| -    | STATE:                                                                                                                    | Alabama 01                                         | COUNTY: | Hale &                               | IISII        | 065    |  |
| 3    | . PHOTO REFERENCE                                                                                                         |                                                    |         | - 1 F 6                              | Ta bama      |        |  |
|      | PHOTO CREDIT:                                                                                                             | Andy Russell, News Bureau, University of Alabama   |         |                                      |              |        |  |
|      | DATE OF PHOTO:                                                                                                            | October 1970                                       |         |                                      |              |        |  |
| LI . | NEGATIVE FILED AT                                                                                                         | News Bureau, University of Alabama                 |         |                                      |              |        |  |
|      |                                                                                                                           | IDENTIFICATION                                     |         |                                      |              |        |  |
| 1 4  | DESCRIBE VIEW, DI                                                                                                         |                                                    |         |                                      |              |        |  |

Photo By ANDY RUSSELL News Bureau

. IUNIVERSITY OF ALABAMA