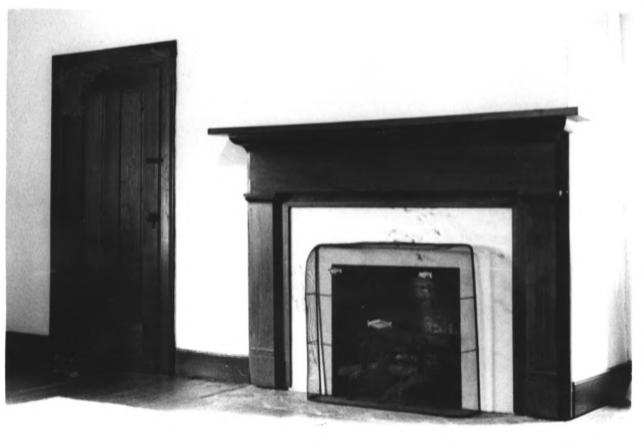

```
Vine Hill
Sawdust Road
Vic.: Cross Bridges, Maury County, Tennessee
Photographer: Richard Quin
Date: September 1982
Negative: South Central Tennessee
             Development District
           P. O. Box 1346
           Columbia, Tennessee 38401
Second floor bedroom
# 7 of 9
```