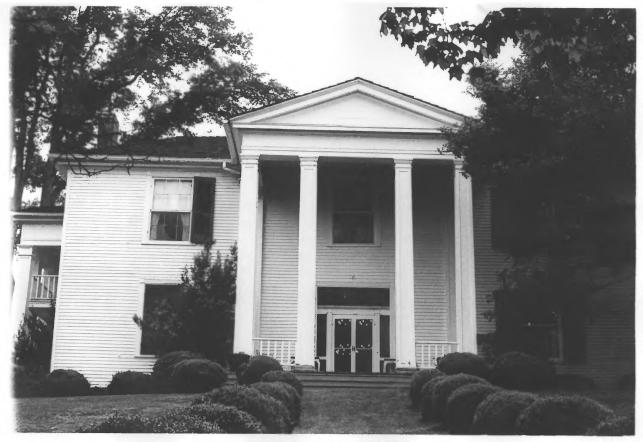

```
Vine Hill
Sawdust Road
Vic.: Cross Bridges, Maury County, Tennessee
Photographer: Richard Quin
Date: September 1982
Negative: South Central Tennessee
             Development District
           P. O. Box 1346
           Columbia, Tennessee 38401
East elevation, facing west
# 1 of 9
```