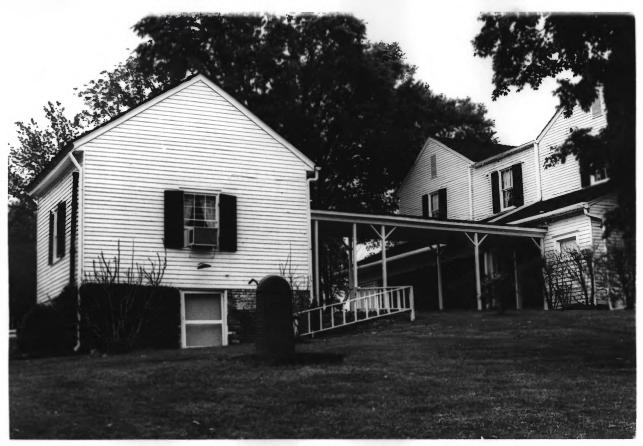

```
Vine Hill
Sawdust Road
Vic.: Cross Bridges, Maury County, Tennessee
Photographer: Richard Quin
Date: September 1982
Negative: South Central Tennessee
             Development District
           P. O. Box 1346
           Columbia, Tennessee 38401
Northwest corner, facing southeast
# 4 of 9
```