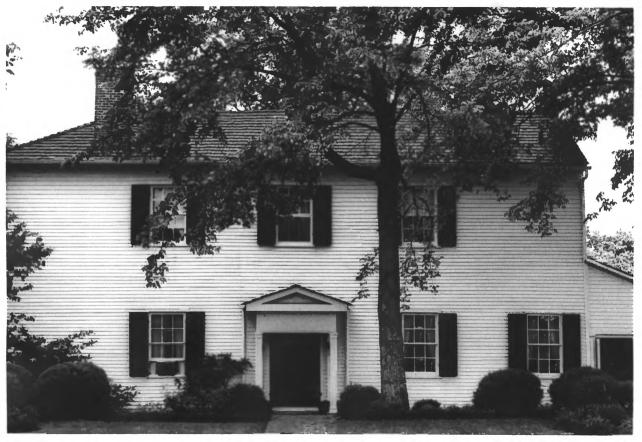

```
Vine Hill
Sawdust Road
Vic.: Cross Bridges, Maury County, Tennessee
Photographer: Richard Quin
Date: September 1982
Negative: South Central Tennessee
             Development District
           P. O. Box 1346
           Columbia, Tennessee 38401
South elevation, facing north
# 2 of 9
```