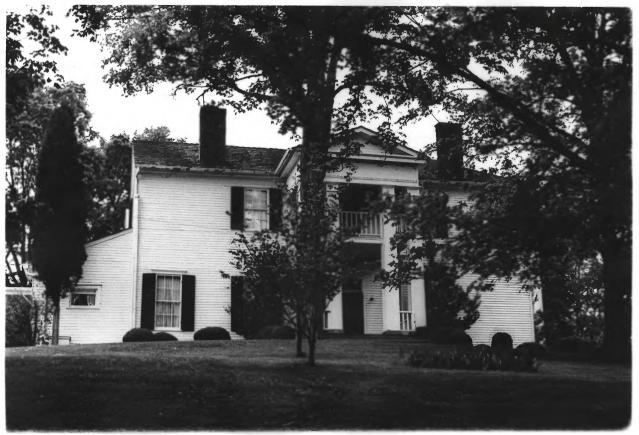

```
Vine Hill
Sawdust Road
Vic.: Cross Bridges, Maury County, Tennessee
Photographer: Richard Quin
Date: September 1982
Negative: South Central Tennessee
             Development District
           P. O. Box 1346
           Columbia, Tennessee 38401
North elevation, facing south
#3 of 9
```