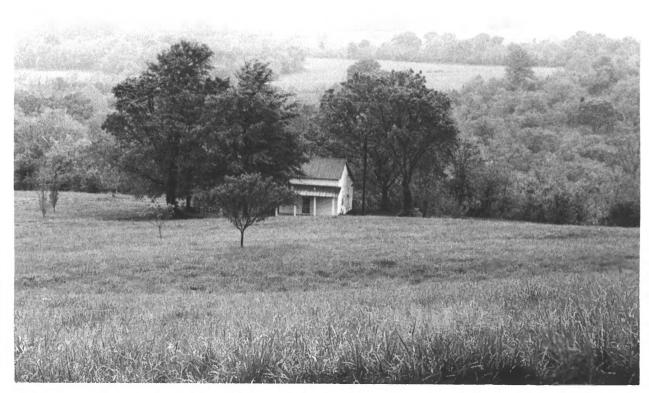

```
Vine Hill
Sawdust Road
Vic.: Cross Bridges, Maury County, Tennessee
Photographer: Richard Quin
Date: September 1982
Negative: South Central Tennessee
             Development District
           P. O. Box 1346
           Columbia, Tennessee 38401
Tenant house, facing west
# 9 of 9
```