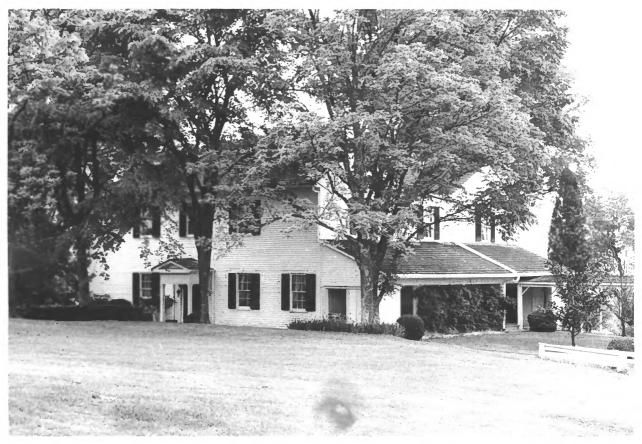

```
Vine Hill
Sawdust Road
Vic.: Cross Bridges, Maury County, Tennessee
Photographer: Richard Quin
Date: September 1982
Negative: South Central Tennessee
             Development District
           P. O. Box 1346
           Columbia, Tennessee 38401
Northwest corner, facing southeast
# 4 of 9
```