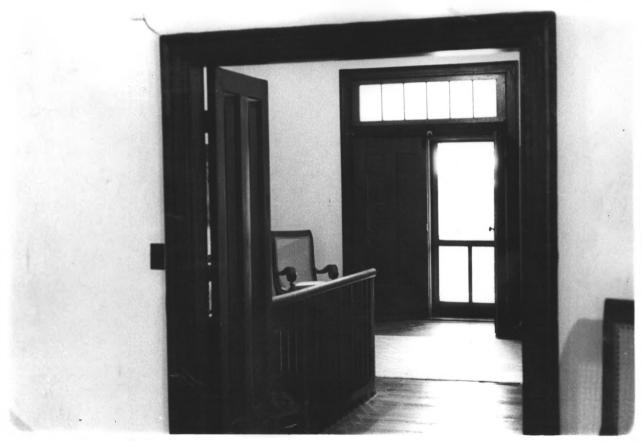

```
Vine Hill
Sawdust Road
Vic.: Cross Bridges, Maury County, Tennessee
Photographer: Richard Quin
Date: September 1982
Negative: South Central Tennessee
             Development District
           P. O. Box 1346
           Columbia, Tennessee 38401
Second floor cross hall
```