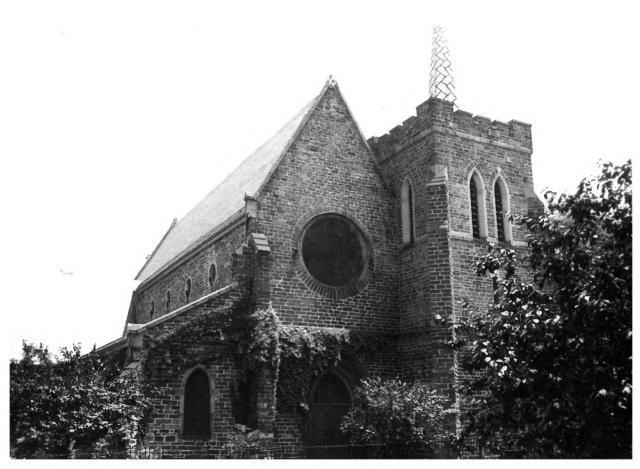

|            | UNITED STATES DEPARTMENT OF THE INTERIOR<br>NATIONAL PARK SERVICE                                                             |        | STATE<br>Maryland<br>COUNTY<br>Baltimore City<br>FOR NPS USE ONLY |                   |             |
|------------|-------------------------------------------------------------------------------------------------------------------------------|--------|-------------------------------------------------------------------|-------------------|-------------|
|            | NATIONAL REGISTER OF HISTORIC PLACES<br>PROPERTY PHOTOGRAPH FORM<br>(Type all entries - attach to or enclose with photograph) |        |                                                                   |                   |             |
|            |                                                                                                                               |        |                                                                   |                   |             |
| S          |                                                                                                                               |        |                                                                   | ENTRY NUMBER      | DATE        |
| -          |                                                                                                                               |        |                                                                   | MAR 3 0 19        | 13          |
| 80000      | NAME                                                                                                                          |        |                                                                   |                   |             |
| 0          | COMMON: St. Luke's Church                                                                                                     |        |                                                                   | 121111            |             |
|            | AND/OR HISTORIC: St. Luke's Church                                                                                            |        |                                                                   | AL A C            |             |
| H 2.       | LOCATION                                                                                                                      |        |                                                                   | LY THEEMED XX     |             |
| U<br>D     | street and number:<br>217 North Carey Street                                                                                  |        |                                                                   | 0 7AUG 255 199722 |             |
| <b>₽</b> ∠ | CITY OR TOWN:<br>Baltimore                                                                                                    |        | ł                                                                 | REGISTER          |             |
| г –        | STATE:<br>Maryland                                                                                                            | CODE C | Balt                                                              | imore City        | code<br>510 |
| z B        | PHOTO REFERENCE                                                                                                               | ·      |                                                                   |                   |             |
|            | PHOTO CREDIT: William Morgan                                                                                                  |        |                                                                   |                   |             |
|            | DATE OF PHOTO: June 1971<br>NEGATIVE FILED AT:<br>Maryland Historical Trust, 2525 Riva Rd., Annapolis, Md. 21401              |        |                                                                   |                   |             |
| ш<br>ш     |                                                                                                                               |        |                                                                   |                   |             |
| s 4        | IDENTIFICATION                                                                                                                |        |                                                                   |                   |             |
|            | DESCRIBE VIEW, DIRECTION, ETC.                                                                                                |        |                                                                   |                   |             |
|            | west elevation                                                                                                                |        |                                                                   |                   |             |