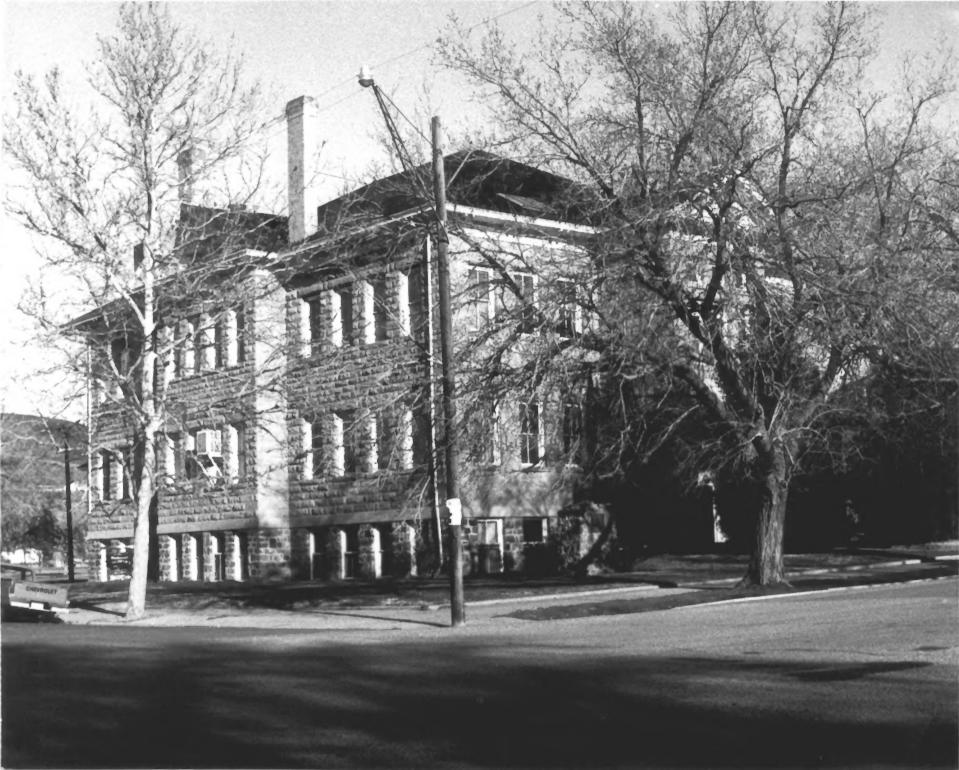

1 of 3 - Main Building of Dixie College Old Dixie College Building Tabernacle Square St. George, Washington County, UT Photographer: Henry Whiteside Feb 1980 Negative filed at Utah State Historical Society

View from SE

.ILIN 1 9 1980

MAY 2 0 1980

2 of 3 - Main Building of Dixie College Old Dixie College Building Tabernacle Square St. George, Washington County, UT Photographer: Henry O. Whiteside Feb 1980 Negative filed at Utah State Historical Society