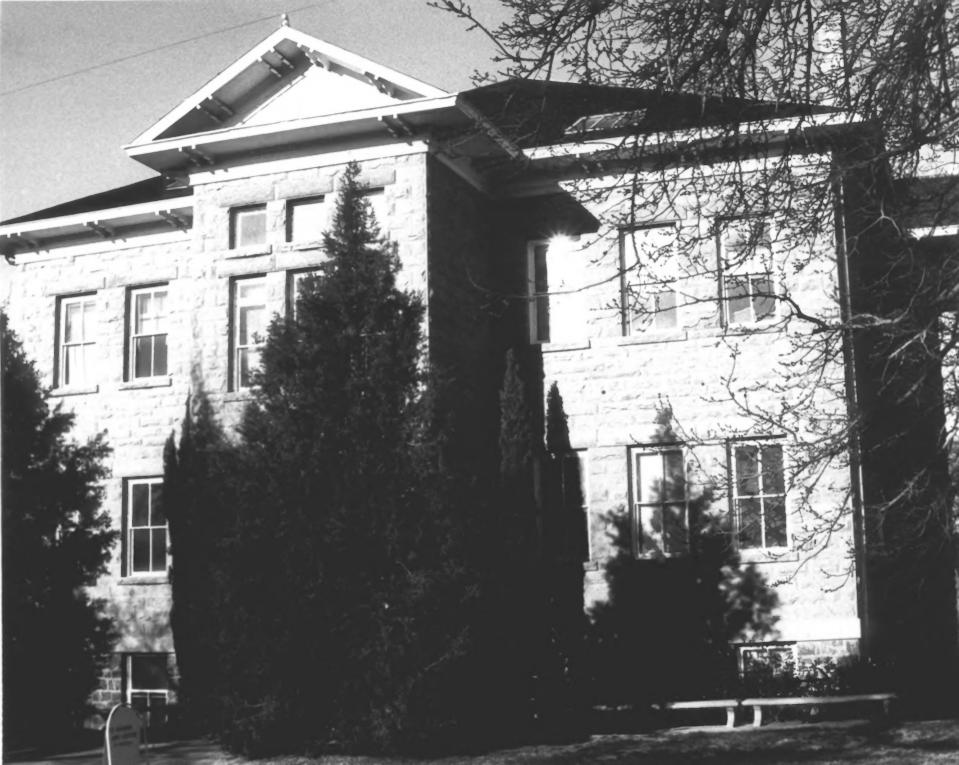

Main (east) elevation

JUN | 9 | 980

MAY 2 0 1980

Old Dixie College Building Tabernacle Square St. George, Washington County, UT Photographer: Henry O. Whiteside Feb 1980 Negative filed at Utah State Historical Society