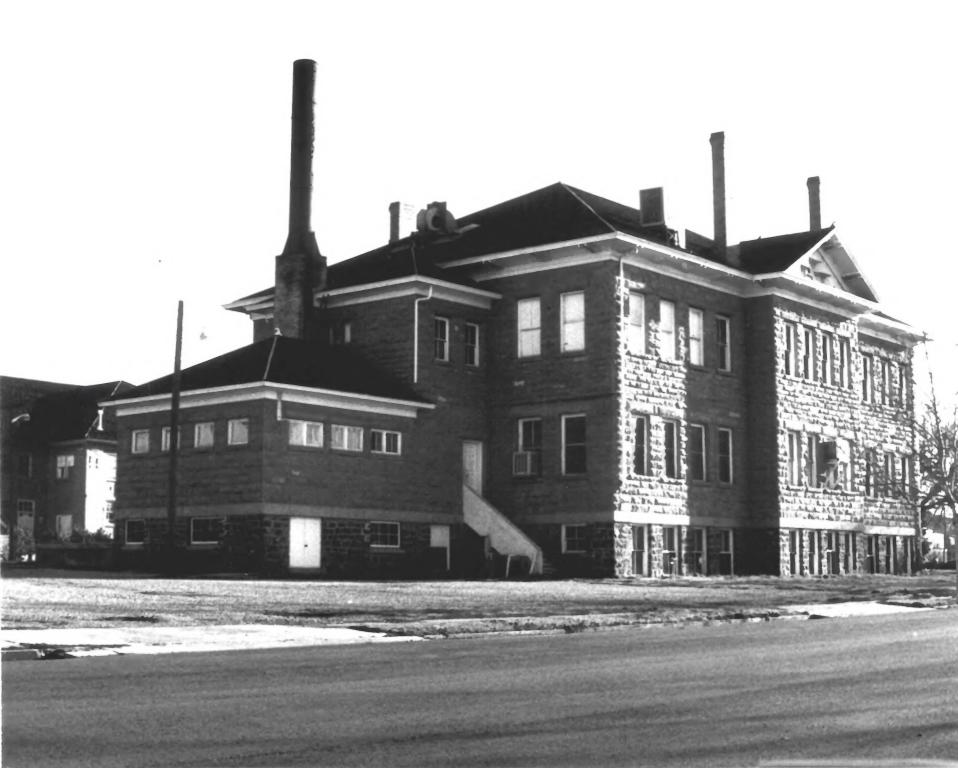

1 of 3 - Main Building of Dixie College Old Dixie College Building Tabernacle Square St. George, Washington County, UT Photographer: Henry Whiteside Feb 1980 Negative filed at Utah State Historical Society

View from SE

.ILIN 1 9 1980

MAY 2 0 1980



2 of 3 - Main Building of Dixie College Old Dixie College Building Tabernacle Square St. George, Washington County, UT Photographer: Henry O. Whiteside Feb 1980 Negative filed at Utah State Historical Society

Main (east) elevation

JUN | 9 | 980

MAY 2 0 1980



Old Dixie College Building Tabernacle Square St. George, Washington County, UT Photographer: Henry O. Whiteside Feb 1980 Negative filed at Utah State Historical Society

SW view JUN 19 1980

MAY 2 0 1980

3 of 3 - Main Building of Dixie College