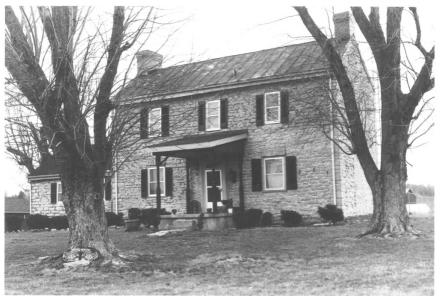

Name Stone House on Plum Creek (SP-53)

Location Spencer County, Kentucky

Photographer Carolyn Murray Wooley

Date Taken April 1984

Negative Location Kentucky Heritage Council
View northwest front and southwest end