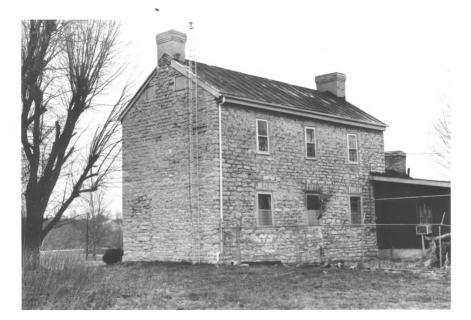

Photo #144

Stone House on Plum Creek (SP-53)

Spencer County, Kentucky

Location \_\_\_\_ Carolyn Murray Wooley

Photographer
Date Taken

April 1984

Negative Location Kentucky Heritage Council

View southwest end and southeast rear