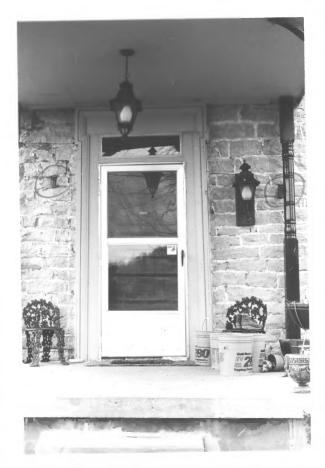

Photo #34 4

. ...

Name Stone House on Plum Creek (SP-53)

Location Spencer County, Kentucky

Carolyn Murray Wooley

Photographer

April 1984 Date Taken

Negative Location Kentucky Heritage Council

View front doorway