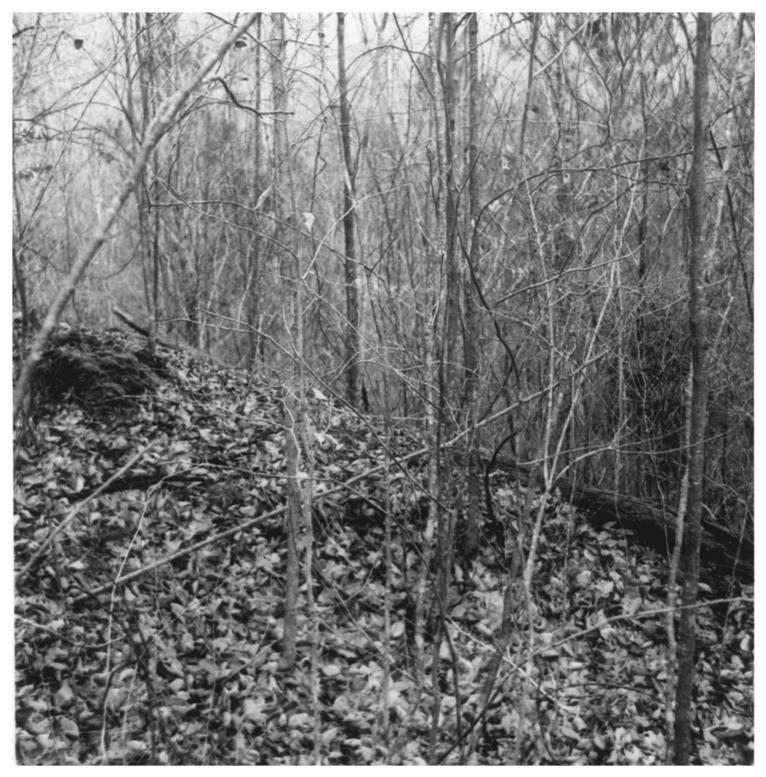

## NATIONAL REGISTER OF HISTORIC PLACES PROPERTY PHOTOGRAPH FORM

(Type all entries - attach to or enclose with photograph)

| 1. NAME                                           |                              |                                                   |
|---------------------------------------------------|------------------------------|---------------------------------------------------|
| Federal Fortifications<br>along Bear Creek        | Grant's outer line           | NUMERIC CODE (Assigned by NPS)                    |
| 2. LOCATION                                       |                              | 4                                                 |
| <sup>state</sup><br>Mississ <b>i</b> ppi          | Warren                       | TOWN                                              |
| Section 29, Range 4 W., Towns                     | hip 7 N.                     |                                                   |
| 3. PHOTO REFERENCE                                |                              |                                                   |
| Mississippi Department of<br>Archives and History | January, 1974                | Mississippi Department of<br>Archives and History |
| 4. IDENTIFICATION                                 |                              |                                                   |
| Facing north from a rifle pit                     | on the southwest side of Bea | APR 1 6 1974 NATIONAL REGIST                      |