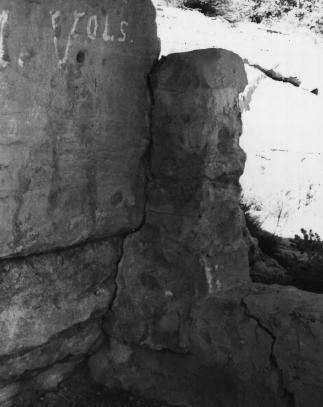

THE REGION N. W. V. CO. K. 13: COL.C. CARSON COMM

The Kit Carson Rock, at Keams Canyon, arejona. Emlargement made from smaller picture taken by Far. Wrinfrid Stauble in fall of 1939.

Property C. THE WILLIAM REGISTER

APR 6 1978

Inscription Rock
Arizona Navaj Cousty
taken before shelter was constructed
Date: 1939
Photo by Father Winifrid Stauble from
collection of Esther Carson
DEC 201977
#8 9 9