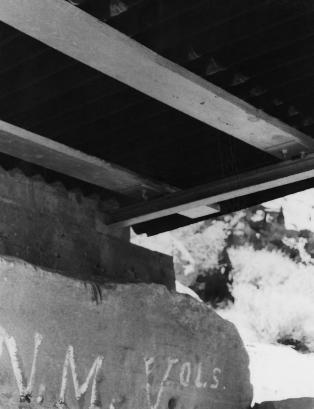

## Nevajo Courty OCT 18 1977 Inscription Rock

Inscription Rock Arizona looking North Date: 1977

Negative at ASPB

APR 6 1978

#3 05

Marajo Courty Inscription Rock Arizona stabilization Date: 1977 Negative at ASPB