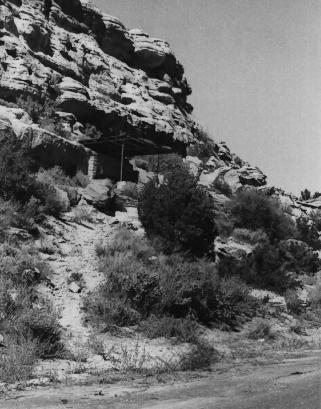

Inscription Rock Arizona showing relationship to road in foreground Date: 1977 APR 6 1978 Negative at ASPB

OCT 181977 #6 \*\*

NAVA JO CONNTY

Photograph - May 1977. by E. a. Stein, Wickenburg, arizona Navajo County
APR 6 1978 Inscription Rock Jake Arizona taken with artificial lighting Date: May 1977 has b Photo by E.A. Stein, Wickenburg, Arizona from collection of Esther Carson under DEC 2 0 1977