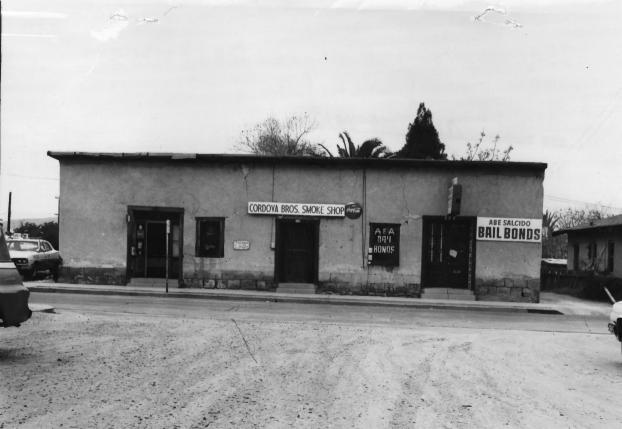

|        | UNITED STATES DEPARTMENT THE INTERIOR NATIONAL PLANTS                                                                                                                 | Arizona               |      |
|--------|-----------------------------------------------------------------------------------------------------------------------------------------------------------------------|-----------------------|------|
|        | NATIONAL REGISTER OF HISTORIC PLACES                                                                                                                                  | Pima FOR NPS USE ONLY |      |
|        | PROPERTY PHOTOGRAPH FORM                                                                                                                                              |                       |      |
|        | (Type all entries - attach to or enclose with photograph)                                                                                                             | APR 2 6 1972          | DATE |
| 1, ) ) | NAME .                                                                                                                                                                |                       |      |
|        | соммон:Cordova House                                                                                                                                                  | 5-4                   |      |
| -      | AND/OR HISTORIC: NONE                                                                                                                                                 |                       |      |
|        | STREET AND NUMBER:  173-177 North Meyer Avenue  CITY OR TOWN:  Tucson  STATE:  Arizona  PHOTO REFERENCE  PHOTO CREDIT: Arizona State Parks Board  DATE OF PHOTO: 1972 |                       | 019  |
|        | ASPB Office, 1688 W. Wdams, Phoenix, Ari                                                                                                                              | zona 85007            |      |
| 4.     | IDENTIFICATION                                                                                                                                                        |                       |      |
|        | Cordova House- Meyer Ave. facade. The view looks to the west. Note: commercial signs have since been                                                                  | removed.              |      |