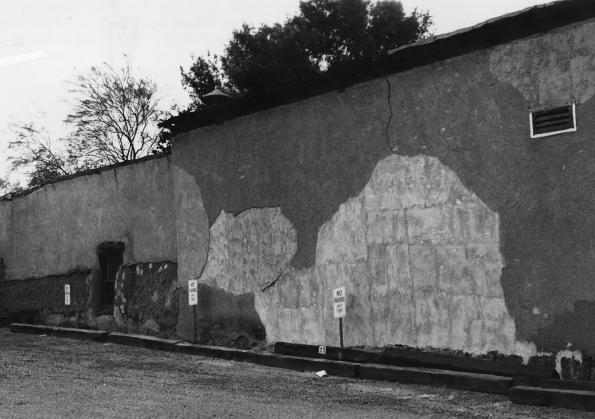

STATE UNITED STATES DEPARTMENT OF THE INTERIOR Arizona NATIONAL PARK SERVICE COUNTY NATIONAL REGISTER OF HISTORIC PLACES Pima PROPERTY PHOTOGRAPH FORM FOR NPS USE ONLY DATE ENTRY NUMBER (Type all entries - attach to or enclose with photograph) 1. NAME соммом: Cordova House AND/OR HISTORIC: Same LOCATION STREET AND NUMBER: 173 North Mever Avenue CITY OR TOWN: Tucson COUNTY: STATE: CODE CODE 019 Arizona 04Pima PHOTO REFERENCE PHOTO CREDIT: Arizona State Parks 1972 DATE OF PHOTO: NEGATIVE FILED AT: Arizona State Parks Board office, Phoenix, Az. 4. IDENTIFICATION DESCRIBE VIEW, DIRECTION, ETC. View of the south facade showing three distinct sections in wall.