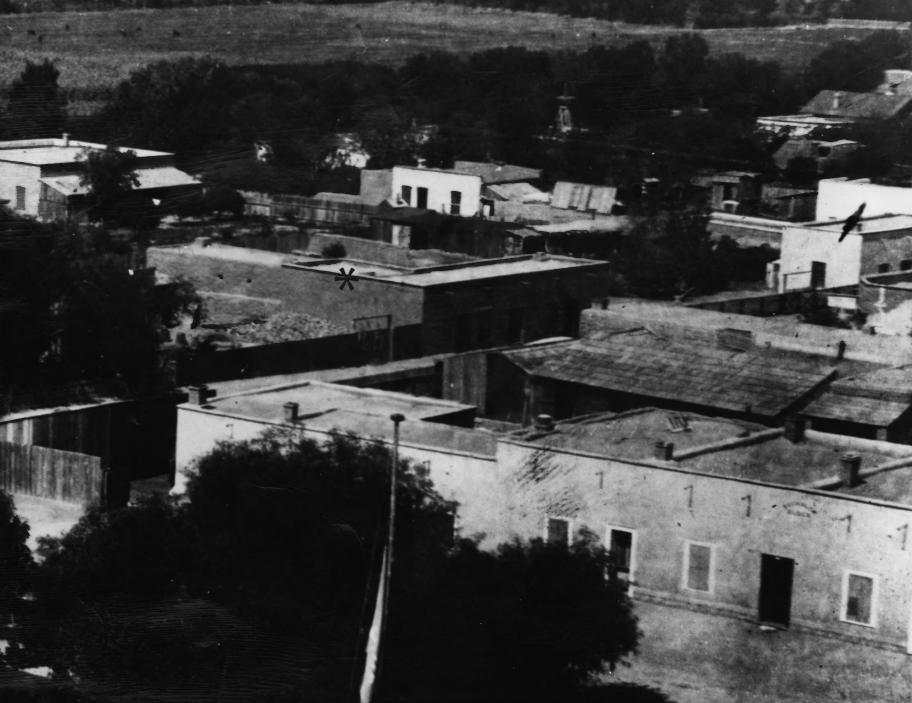

| NATIONAL REGISTER OF HISTORIC PLACES PROPERTY PHOTOGRAPH FORM  (Type all entries - attach to or enclose with photograph) | Arizona county Pima FOR NPS USE ONLY ENTRY NUMBER | DATE  |
|--------------------------------------------------------------------------------------------------------------------------|---------------------------------------------------|-------|
| 1. NAME                                                                                                                  | T7.1                                              |       |
| common: Cordova House                                                                                                    | (S) 1/8                                           |       |
| and/or historic: Same                                                                                                    | A CA                                              |       |
| 2. LOCATION                                                                                                              | 14 6 6 7                                          |       |
| STREET AND NUMBER:                                                                                                       | 1 1 1 X                                           |       |
| 173 North Meyer Avenue                                                                                                   | 4 % 00                                            |       |
| CITY OR TOWN:                                                                                                            | H 900 3 H                                         |       |
| Tucson                                                                                                                   | (6)                                               |       |
| STATE: CODE COUNTY:                                                                                                      |                                                   | CODE  |
| Arizona 04 Pin                                                                                                           | ia emilia                                         | 019   |
| 3. PHOTO REFERENCE                                                                                                       |                                                   |       |
| РНОТО СВЕДІТ: Arizona State Museum, Universit                                                                            | y of Arizona                                      |       |
| DATE OF PHOTO: circa 1885                                                                                                |                                                   |       |
| NEGATIVE FILED AT:                                                                                                       |                                                   |       |
| Arizona State Museum, U. of A                                                                                            | Tucson, Az.                                       |       |
| 4 IDENTIFICATION                                                                                                         |                                                   |       |
| DESCRIBE VIEW, DIRECTION, ETC.                                                                                           | 000                                               |       |
| view is to the north-west<br>seen is the Cordova House (with asteris<br>of Meyer Avenue, Tucson                          | sk) and 1885 appea                                | rance |
|                                                                                                                          |                                                   |       |