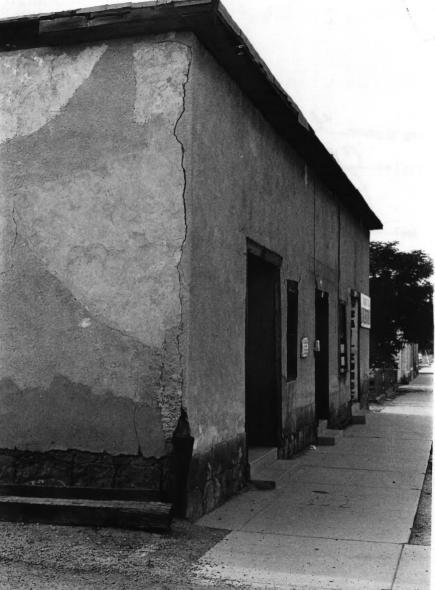

STATE UNITED STATES DEPARTMENT OF THE INTERIOR Arizona NATIONAL PARK SERVICE COUNTY NATIONAL REGISTER OF HISTORIC PLACES Pima PROPERTY PHOTOGRAPH FORM FOR NPS USE ONLY DATE ENTRY NUMBER (Type all entries - attach to or enclose with photograph) 1. NAME соммом: Cordova House AND/OR HISTORIC: Same LOCATION STREET AND NUMBER: 173 North Mever Avenue CITY OR TOWN: Tucson COUNTY: STATE: CODE CODE 019 Arizona 04Pima PHOTO REFERENCE PHOTO CREDIT: Arizona State Parks 1972 DATE OF PHOTO: NEGATIVE FILED AT: Arizona State Parks Board office, Phoenix, Az. 4. IDENTIFICATION DESCRIBE VIEW, DIRECTION, ETC. View of the south facade showing three distinct sections in wall.