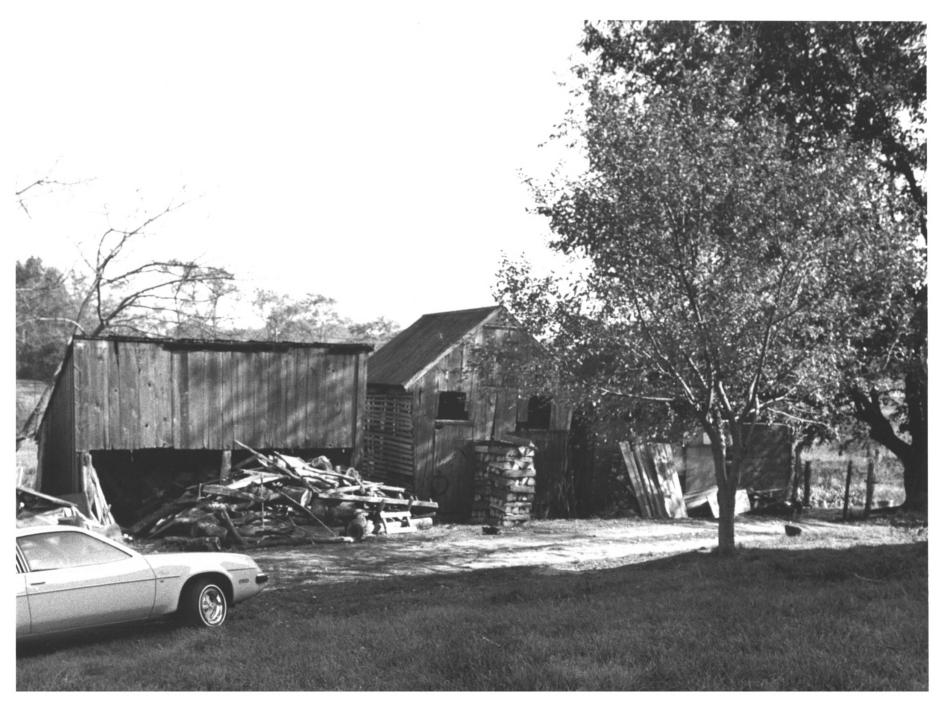

Outbuildings View from northwest From left: woodshed, corn crib, log structure Burlington County Cultural and Heritage Commission/C.M. Greiff 1976 AUG 9 1977 #777 JAN 26 1978