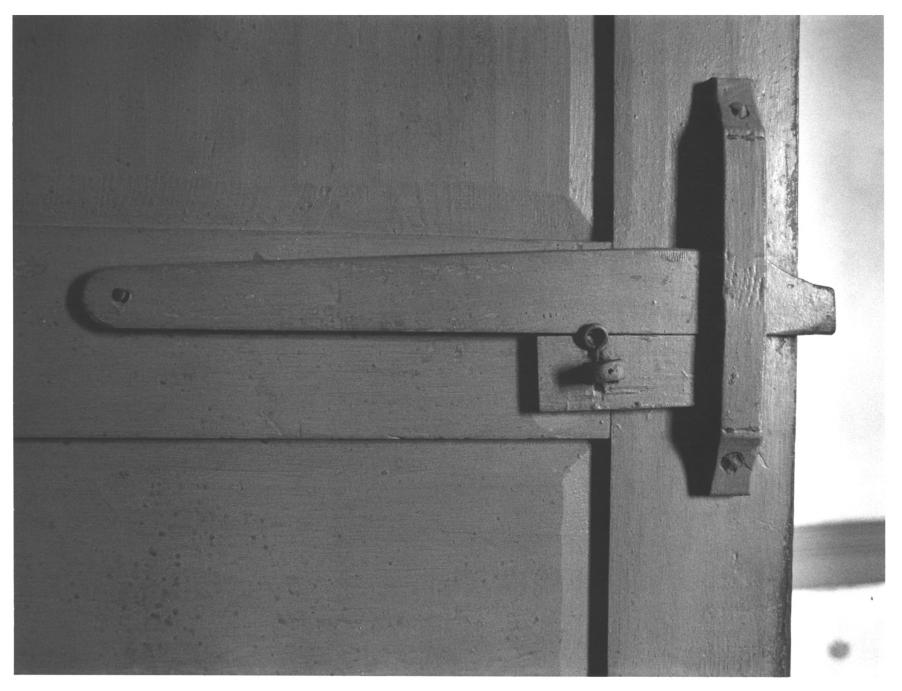

## BURLINGTON CO, NJ

BARZILLAI NEWBOLD HOUSE Northwest room, second floor Wooden latch

Burlington County Cultural and Heritage Commission/C.M. Greiff 1976

Photo#

AUG 9 1977

JAN 26 1978

BUPLINGTON COUNTY, NJ BARZILLAI NEWBOLD HOUSE Interior. east wing, from west National Trust for Historic Preservation/T. Slade 1976