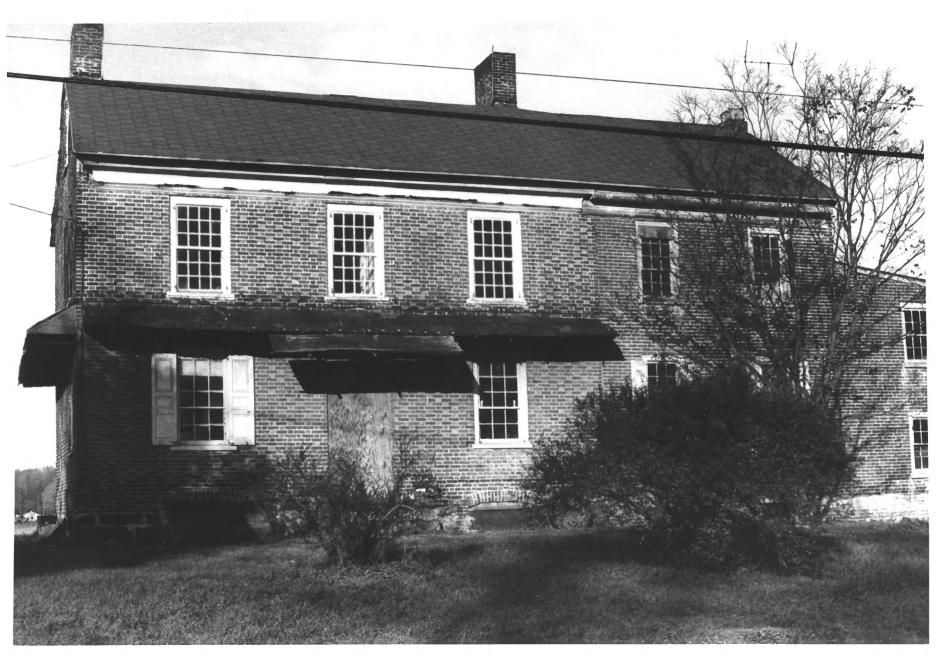

## BULLINGTON COUNTY, NJ

South elevation from south Burlington County Cultural and Heritage Commission/ C.M. Greiff 1976 AUG 9 JAN 26 1978

BARZILLAI NEWBOLD HOUSE

BARZILLAI NEWBOLD HOUSE
View from west
Burlington County Cultural and
Heritage Commission/C.M. Greiff