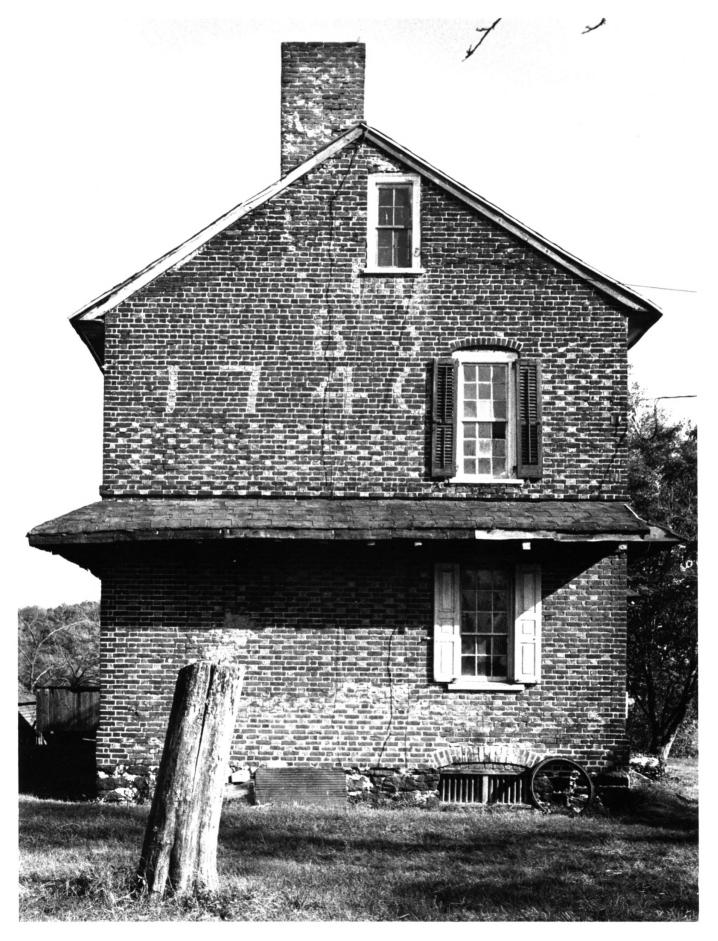

## BULLINGTON COUNTY, NJ

South elevation from south Burlington County Cultural and Heritage Commission/ C.M. Greiff 1976 AUG 9 JAN 26 1978

BARZILLAI NEWBOLD HOUSE

BARZILLAI NEWBOLD HOUSE
View from west
Burlington County Cultural and
Heritage Commission/C.M. Greiff