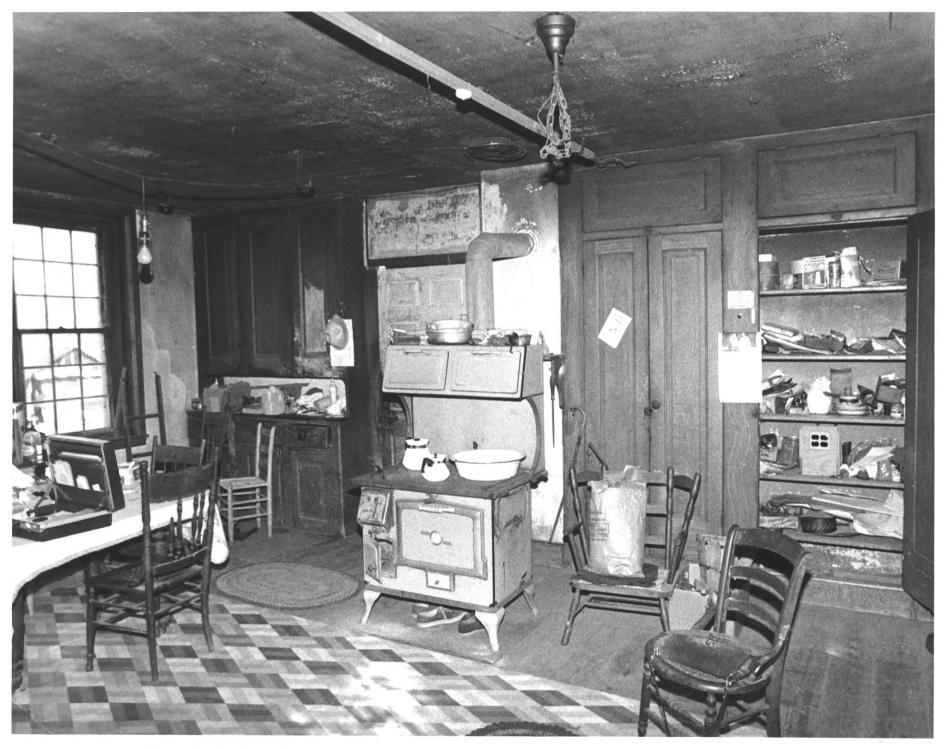

## BURLINGTON CO, NJ

BARZILLAI NEWBOLD HOUSE Northwest room, second floor Wooden latch

Burlington County Cultural and Heritage Commission/C.M. Greiff 1976

Photo#

AUG 9 1977

JAN 26 1978

BUPLINGTON COUNTY, NJ BARZILLAI NEWBOLD HOUSE Interior. east wing, from west National Trust for Historic Preservation/T. Slade 1976