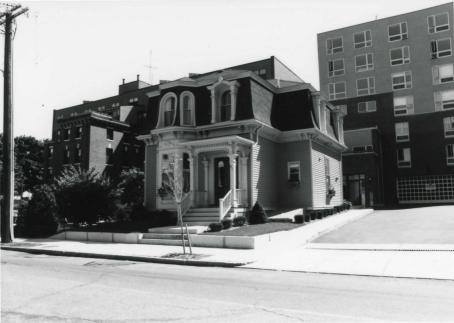

\*arched double doors w/ glass
panels.

|                                       | In Area no.                                                                                                                                                                                                                                                                                                                                                                                                                                                                  | Form no.<br>16<br>84-29, 29A                                                                                                                                                               |  |  |  |  |  |  |
|---------------------------------------|------------------------------------------------------------------------------------------------------------------------------------------------------------------------------------------------------------------------------------------------------------------------------------------------------------------------------------------------------------------------------------------------------------------------------------------------------------------------------|--------------------------------------------------------------------------------------------------------------------------------------------------------------------------------------------|--|--|--|--|--|--|
|                                       | Town Brookline MRA<br>Address 68 Winchester Street                                                                                                                                                                                                                                                                                                                                                                                                                           |                                                                                                                                                                                            |  |  |  |  |  |  |
|                                       |                                                                                                                                                                                                                                                                                                                                                                                                                                                                              |                                                                                                                                                                                            |  |  |  |  |  |  |
|                                       | Name Rev. John Orrock H                                                                                                                                                                                                                                                                                                                                                                                                                                                      |                                                                                                                                                                                            |  |  |  |  |  |  |
|                                       | Present use <u>Residenc</u>                                                                                                                                                                                                                                                                                                                                                                                                                                                  | 8                                                                                                                                                                                          |  |  |  |  |  |  |
|                                       | Present owner F. D. Ka                                                                                                                                                                                                                                                                                                                                                                                                                                                       | y, Tr.                                                                                                                                                                                     |  |  |  |  |  |  |
| •                                     | . Description:                                                                                                                                                                                                                                                                                                                                                                                                                                                               |                                                                                                                                                                                            |  |  |  |  |  |  |
|                                       | Date 1871                                                                                                                                                                                                                                                                                                                                                                                                                                                                    |                                                                                                                                                                                            |  |  |  |  |  |  |
|                                       | Source Tax list                                                                                                                                                                                                                                                                                                                                                                                                                                                              |                                                                                                                                                                                            |  |  |  |  |  |  |
|                                       | Style Mansard                                                                                                                                                                                                                                                                                                                                                                                                                                                                |                                                                                                                                                                                            |  |  |  |  |  |  |
|                                       | Architect Information not available                                                                                                                                                                                                                                                                                                                                                                                                                                          |                                                                                                                                                                                            |  |  |  |  |  |  |
|                                       | Architect Information                                                                                                                                                                                                                                                                                                                                                                                                                                                        | not available                                                                                                                                                                              |  |  |  |  |  |  |
|                                       |                                                                                                                                                                                                                                                                                                                                                                                                                                                                              |                                                                                                                                                                                            |  |  |  |  |  |  |
|                                       | Exterior wall fabric <u>Bevel</u><br>Outbuildings (describe) <u>Sma</u>                                                                                                                                                                                                                                                                                                                                                                                                      | siding                                                                                                                                                                                     |  |  |  |  |  |  |
|                                       | Exterior wall fabric <u>Beve1</u><br>Outbuildings (describe) <u>Smatrix</u><br>Other features <u>2 stories</u><br>roof with 3 round hea<br><u>each bay. other dorma</u><br>arch & pilasters, par<br><u>under cornice, panele</u><br>2 2-story bays, side<br>Altered <u>see reverse</u>                                                                                                                                                                                       | siding<br>all shed<br>tall mansard<br>aded windows in<br>ers with small<br>ired brackets<br>ed frieze board<br>hall entrance<br>Date                                                       |  |  |  |  |  |  |
|                                       | Exterior wall fabric <u>Bevel</u><br>Outbuildings (describe) <u>Sma</u><br>Other features <u>2</u> , <u>stories</u><br>roof with 3 round hea<br><u>each bay. other dorma</u><br>arch & pilasters, par<br><u>under cornice, panels</u><br>2 2-story bays. side                                                                                                                                                                                                                | siding<br>all shed<br>tall mansard<br>aded windows in<br>ers with small<br>ired brackets<br>ad frieze board<br>hall entrance                                                               |  |  |  |  |  |  |
|                                       | Exterior wall fabric <u>Bevel</u><br>Outbuildings (describe) <u>Small</u><br>Other features <u>2</u> , <u>stories</u><br>roof with 3 round hea<br><u>each bay. other dorma</u><br>arch & pilasters, par<br><u>under cornice. panels</u><br>2 2-story bays, side<br>Altered <u>see reverse</u><br>Moved <u>Yeb</u> (GN bor)                                                                                                                                                   | siding<br>all shed<br>tall mansard<br>aded windows in<br>ers with small<br>ired brackets<br>ed frieze board<br>hall entrance<br>Date<br>Date                                               |  |  |  |  |  |  |
|                                       | Exterior wall fabric <u>Bevel</u><br>Outbuildings (describe) <u>Small</u><br>Other features <u>2</u> , <u>stories</u><br>roof with 3 round hea<br><u>each bay</u> , <u>other dorma</u><br>arch & pilasters, par<br><u>under cornice</u> , <u>panele</u><br>2 2-story bays, <u>side</u><br>Altered <u>see reverse</u><br>Moved $\sqrt{42}$ ( $60$ km)<br>Lot size: 14400 sq. ft                                                                                               | siding<br>all shed<br>tall mansard<br>aded windows in<br>ers with small<br>ired brackets<br>ed frieze board<br>hall entrance<br>Date<br>Date                                               |  |  |  |  |  |  |
| i i i i i i i i i i i i i i i i i i i | Exterior wall fabric <u>Bevel</u><br>Outbuildings (describe) <u>Small</u><br>Other features <u>2</u> , <u>stories</u><br>roof with 3 round hea<br><u>each bay</u> , <u>other dorma</u><br>arch & pilasters, par<br><u>under cornice</u> , <u>panele</u><br>2 2-story bays, <u>side</u><br>Altered <u>see reverse</u><br><u>Moved VI (M/M)</u><br>Lot size: 14400 sq. ft                                                                                                      | siding<br>all shed<br>tall mansard<br>aded windows in<br>ers with small<br>ired brackets<br>ed frieze board<br>hall entrance<br>Date<br>Date 1984                                          |  |  |  |  |  |  |
|                                       | Exterior wall fabric <u>Bevel</u><br>Outbuildings (describe) <u>Smatrix</u><br>Other features <u>2</u> , <u>stories</u><br>roof with 3 round heat<br>each bay, other dorma<br>arch & pilasters, particular<br>under cornice, panels<br>2 2-story bays, side<br>Altered <u>see reverse</u><br>Moved $\sqrt{4\%}$ ( $60/b01$ )<br>Lot size: 14400 sq. ft<br>One acre or less <u>X</u> Ove                                                                                      | siding<br>all shed<br>tall mansard<br>aded windows in<br>ers with small<br>ired brackets<br>ed frieze board<br>hall entrance<br>Date<br>Date<br>er one acre                                |  |  |  |  |  |  |
| · · · · · · · · · · · · · · · · · · · | Exterior wall fabric <u>Bevel</u><br>Outbuildings (describe) <u>Smither</u><br>Other features <u>2</u> , <u>stories</u><br>roof with 3 round heat<br>each bay. other dorma<br>arch & pilasters, part<br>under cornice, panels<br>2 2-story bays, side<br>Altered <u>see reverse</u><br>Moved $\sqrt{44}$ ( $60/b01$ )<br>Lot size: 14400 sq. ft<br>One acre or less <u>X</u> Ov<br>Approximate frontage <u>70</u>                                                            | siding<br>all shed<br>tall mansard<br>aded windows in<br>ers with small<br>ired brackets<br>ed frieze board<br>hall entrance<br>Date<br>Date<br>er one acre                                |  |  |  |  |  |  |
|                                       | Exterior wall fabric <u>Beve1</u><br>Outbuildings (describe) <u>Smatrix</u><br>Other features <u>2</u> , <u>stories</u><br>roof with 3 round heat<br>each bay. other dorma<br>arch & pilasters, particle<br>arch & pilasters, particle<br>2 2-story bays, side<br>Altered <u>see reverse</u><br>Moved $\sqrt{45}$ ( $6N \log 1$ )<br>Lot size: 14400 sq. ft<br>One acre or less <u>X</u> Ov<br>Approximate frontage <u>70</u><br>Approximate distance of buil<br><u>30</u> . | siding<br>all shed<br>tall mansard<br>aded windows in<br>ars with small<br>ired brackets<br>ad frieze board<br>hall entrance<br>Date 1984<br>                                              |  |  |  |  |  |  |
|                                       | Exterior wall fabric <u>Bevel</u><br>Outbuildings (describe) <u>Smith</u><br>Other features <u>2</u> , <u>stories</u><br>roof with 3 round heat<br><u>each bay. other dorma</u><br>arch & pilasters, part<br><u>under cornice. panels</u><br>2 2-story bays, side<br>Altered <u>see reverse</u><br>Moved $\sqrt{40}$ ( $6N \log 1$ )<br>Lot size: 14400 sq. ft<br>One acre or less <u>X</u> Ov<br>Approximate frontage <u>70</u>                                             | siding<br>all shed<br>tall mansard<br>aded windows in<br>ers with small<br>ired brackets<br>ad frieze board<br>hall entrance<br>Date 1984<br>Date 1984<br>er one acre<br>lding from street |  |  |  |  |  |  |

9. Historical significance (include explanation of themes checked above)

See #s 26 and 48 Winchester St., also 17 Atherton St.

Quite a bit smaller than the other Mansards on Winchester Street, this house is almost a cottage. It was built in the same year as # 26, but many of its features are typical of later houses built in this style. The type of roof - mansard with almost a hip roof on top of it, the complex and animated treatment of the facade and details, and the various textures employed, are all element; found in later Mansards, and the use of textured surfaces and panels after 1868 in this style point toward the Queen Anne style, just as the brackets under the eaves in the Mansard houses here are not classical but are holdovers from the Italianate style used in these vernacular examples.

68 Winchester Street meets NR criteria C, representing a rare example of a late, elaborat Mansard style cottage. In 1984, the house was moved forward on its lot, and a sevenstory high-rise apartment block (non-contributing) was constructed on the rear of the lot.