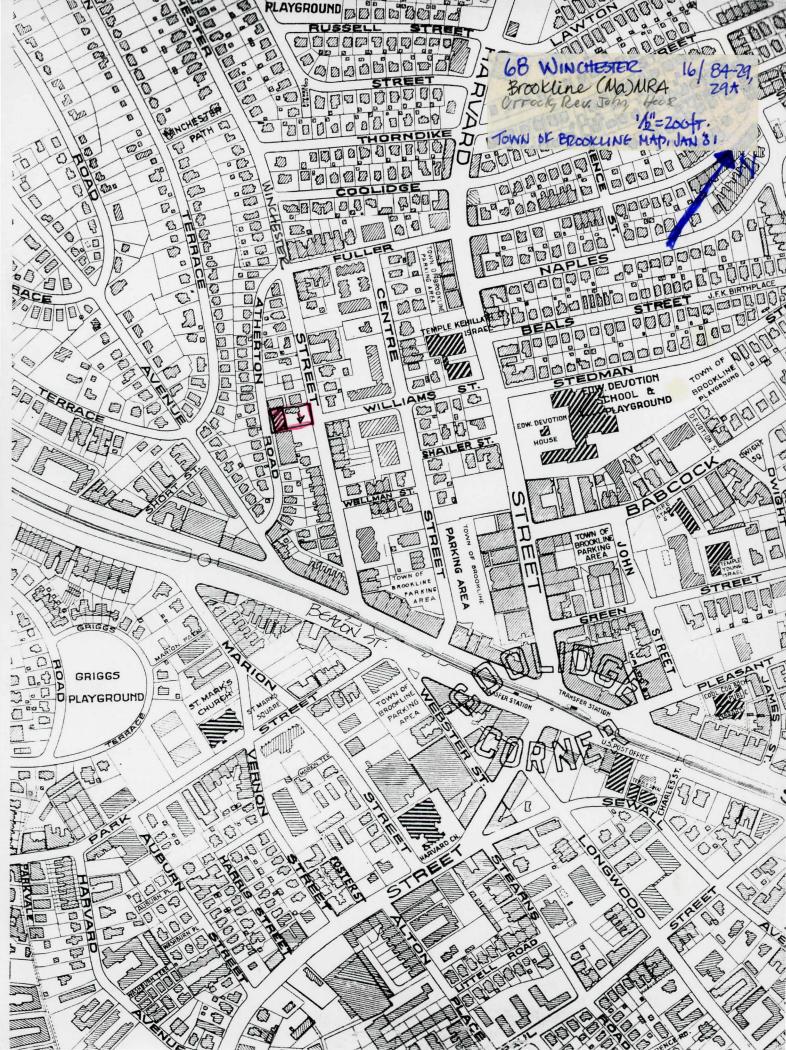

#### MASSACHUSETTS HISTORICAL COMMISSION Office of the Secretary, State House, Boston

 Photo (3x3" or 3x5") Staple to left side of form Photo number

4. Map. Draw sketch of building location in relation to nearest cross streets and other buildings. Indicate north.