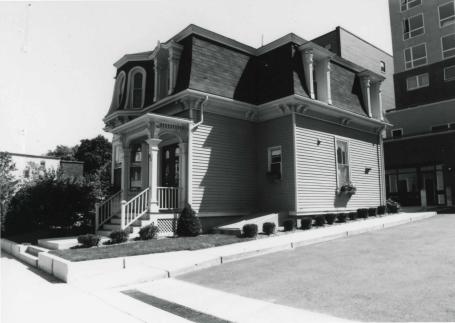

\*arched double doors w/ glass
panels.

|                                       | In Area no.                                                                                                                                                                                                                                                                                                                                                                                                                                                                  | Form no.<br>16<br>84-29, 29A                                                                                                                                                               |  |  |  |  |  |  |
|---------------------------------------|------------------------------------------------------------------------------------------------------------------------------------------------------------------------------------------------------------------------------------------------------------------------------------------------------------------------------------------------------------------------------------------------------------------------------------------------------------------------------|--------------------------------------------------------------------------------------------------------------------------------------------------------------------------------------------|--|--|--|--|--|--|
|                                       | Town Brookline MRA<br>Address 68 Winchester Street                                                                                                                                                                                                                                                                                                                                                                                                                           |                                                                                                                                                                                            |  |  |  |  |  |  |
|                                       |                                                                                                                                                                                                                                                                                                                                                                                                                                                                              |                                                                                                                                                                                            |  |  |  |  |  |  |
|                                       | Name Rev. John Orrock H                                                                                                                                                                                                                                                                                                                                                                                                                                                      |                                                                                                                                                                                            |  |  |  |  |  |  |
|                                       | Present use <u>Residenc</u>                                                                                                                                                                                                                                                                                                                                                                                                                                                  | 8                                                                                                                                                                                          |  |  |  |  |  |  |
|                                       | Present owner F. D. Ka                                                                                                                                                                                                                                                                                                                                                                                                                                                       | y, Tr.                                                                                                                                                                                     |  |  |  |  |  |  |
| •                                     | . Description:                                                                                                                                                                                                                                                                                                                                                                                                                                                               |                                                                                                                                                                                            |  |  |  |  |  |  |
|                                       | Date 1871                                                                                                                                                                                                                                                                                                                                                                                                                                                                    |                                                                                                                                                                                            |  |  |  |  |  |  |
|                                       | Source Tax list                                                                                                                                                                                                                                                                                                                                                                                                                                                              |                                                                                                                                                                                            |  |  |  |  |  |  |
|                                       | Style Mansard                                                                                                                                                                                                                                                                                                                                                                                                                                                                |                                                                                                                                                                                            |  |  |  |  |  |  |
|                                       | Architect Information not available                                                                                                                                                                                                                                                                                                                                                                                                                                          |                                                                                                                                                                                            |  |  |  |  |  |  |
|                                       | Architect Information                                                                                                                                                                                                                                                                                                                                                                                                                                                        | not available                                                                                                                                                                              |  |  |  |  |  |  |
|                                       |                                                                                                                                                                                                                                                                                                                                                                                                                                                                              |                                                                                                                                                                                            |  |  |  |  |  |  |
|                                       | Exterior wall fabric <u>Bevel</u><br>Outbuildings (describe) <u>Sma</u>                                                                                                                                                                                                                                                                                                                                                                                                      | siding                                                                                                                                                                                     |  |  |  |  |  |  |
|                                       | Exterior wall fabric <u>Beve1</u><br>Outbuildings (describe) <u>Smatrix</u><br>Other features <u>2 stories</u><br>roof with 3 round hea<br><u>each bay. other dorma</u><br>arch & pilasters, par<br><u>under cornice, panele</u><br>2 2-story bays, side<br>Altered <u>see reverse</u>                                                                                                                                                                                       | siding<br>all shed<br>tall mansard<br>aded windows in<br>ers with small<br>ired brackets<br>ed frieze board<br>hall entrance<br>Date                                                       |  |  |  |  |  |  |
|                                       | Exterior wall fabric <u>Bevel</u><br>Outbuildings (describe) <u>Sma</u><br>Other features <u>2</u> , <u>stories</u><br>roof with 3 round hea<br><u>each bay. other dorma</u><br>arch & pilasters, par<br><u>under cornice, panels</u><br>2 2-story bays. side                                                                                                                                                                                                                | siding<br>all shed<br>tall mansard<br>aded windows in<br>ers with small<br>ired brackets<br>ad frieze board<br>hall entrance                                                               |  |  |  |  |  |  |
|                                       | Exterior wall fabric <u>Bevel</u><br>Outbuildings (describe) <u>Small</u><br>Other features <u>2</u> , <u>stories</u><br>roof with 3 round hea<br><u>each bay. other dorma</u><br>arch & pilasters, par<br><u>under cornice. panels</u><br>2 2-story bays, side<br>Altered <u>see reverse</u><br>Moved <u>Yeb</u> (GN bor)                                                                                                                                                   | siding<br>all shed<br>tall mansard<br>aded windows in<br>ers with small<br>ired brackets<br>ed frieze board<br>hall entrance<br>Date<br>Date                                               |  |  |  |  |  |  |
|                                       | Exterior wall fabric <u>Bevel</u><br>Outbuildings (describe) <u>Small</u><br>Other features <u>2</u> , <u>stories</u><br>roof with 3 round hea<br><u>each bay</u> , <u>other dorma</u><br>arch & pilasters, par<br><u>under cornice</u> , <u>panele</u><br>2 2-story bays, <u>side</u><br>Altered <u>see reverse</u><br>Moved $\sqrt{42}$ ( $60$ km)<br>Lot size: 14400 sq. ft                                                                                               | siding<br>all shed<br>tall mansard<br>aded windows in<br>ers with small<br>ired brackets<br>ed frieze board<br>hall entrance<br>Date<br>Date                                               |  |  |  |  |  |  |
| i i i i i i i i i i i i i i i i i i i | Exterior wall fabric <u>Bevel</u><br>Outbuildings (describe) <u>Small</u><br>Other features <u>2</u> , <u>stories</u><br>roof with 3 round hea<br><u>each bay</u> , <u>other dorma</u><br>arch & pilasters, par<br><u>under cornice</u> , <u>panele</u><br>2 2-story bays, <u>side</u><br>Altered <u>see reverse</u><br><u>Moved VI (M/M)</u><br>Lot size: 14400 sq. ft                                                                                                      | siding<br>all shed<br>tall mansard<br>aded windows in<br>ers with small<br>ired brackets<br>ed frieze board<br>hall entrance<br>Date<br>Date 1984                                          |  |  |  |  |  |  |
|                                       | Exterior wall fabric <u>Bevel</u><br>Outbuildings (describe) <u>Smatrix</u><br>Other features <u>2</u> , <u>stories</u><br>roof with 3 round heat<br>each bay, other dorma<br>arch & pilasters, particular<br>under cornice, panels<br>2 2-story bays, side<br>Altered <u>see reverse</u><br>Moved $\sqrt{4\%}$ ( $60/b01$ )<br>Lot size: 14400 sq. ft<br>One acre or less <u>X</u> Ove                                                                                      | siding<br>all shed<br>tall mansard<br>aded windows in<br>ers with small<br>ired brackets<br>ed frieze board<br>hall entrance<br>Date<br>Date<br>er one acre                                |  |  |  |  |  |  |
| · · · · · · · · · · · · · · · · · · · | Exterior wall fabric <u>Bevel</u><br>Outbuildings (describe) <u>Smither</u><br>Other features <u>2</u> , <u>stories</u><br>roof with 3 round heat<br>each bay. other dorma<br>arch & pilasters, part<br>under cornice, panels<br>2 2-story bays, side<br>Altered <u>see reverse</u><br>Moved $\sqrt{44}$ ( $60/b01$ )<br>Lot size: 14400 sq. ft<br>One acre or less <u>X</u> Ov<br>Approximate frontage <u>70</u>                                                            | siding<br>all shed<br>tall mansard<br>aded windows in<br>ers with small<br>ired brackets<br>ed frieze board<br>hall entrance<br>Date<br>Date<br>er one acre                                |  |  |  |  |  |  |
|                                       | Exterior wall fabric <u>Beve1</u><br>Outbuildings (describe) <u>Smatrix</u><br>Other features <u>2</u> , <u>stories</u><br>roof with 3 round heat<br>each bay. other dorma<br>arch & pilasters, particle<br>arch & pilasters, particle<br>2 2-story bays, side<br>Altered <u>see reverse</u><br>Moved $\sqrt{45}$ ( $6N \log 1$ )<br>Lot size: 14400 sq. ft<br>One acre or less <u>X</u> Ov<br>Approximate frontage <u>70</u><br>Approximate distance of buil<br><u>30</u> . | siding<br>all shed<br>tall mansard<br>aded windows in<br>ars with small<br>ired brackets<br>ad frieze board<br>hall entrance<br>Date 1984<br>                                              |  |  |  |  |  |  |
|                                       | Exterior wall fabric <u>Bevel</u><br>Outbuildings (describe) <u>Smith</u><br>Other features <u>2</u> , <u>stories</u><br>roof with 3 round heat<br><u>each bay. other dorma</u><br>arch & pilasters, part<br><u>under cornice. panels</u><br>2 2-story bays, side<br>Altered <u>see reverse</u><br>Moved $\sqrt{40}$ ( $6N \log 1$ )<br>Lot size: 14400 sq. ft<br>One acre or less <u>X</u> Ov<br>Approximate frontage <u>70</u>                                             | siding<br>all shed<br>tall mansard<br>aded windows in<br>ers with small<br>ired brackets<br>ad frieze board<br>hall entrance<br>Date 1984<br>Date 1984<br>er one acre<br>lding from street |  |  |  |  |  |  |

9. Historical significance (include explanation of themes checked above)

See #s 26 and 48 Winchester St., also 17 Atherton St.

Quite a bit smaller than the other Mansards on Winchester Street, this house is almost a cottage. It was built in the same year as # 26, but many of its features are typical of later houses built in this style. The type of roof - mansard with almost a hip roof on top of it, the complex and animated treatment of the facade and details, and the various textures employed, are all element; found in later Mansards, and the use of textured surfaces and panels after 1868 in this style point toward the Queen Anne style, just as the brackets under the eaves in the Mansard houses here are not classical but are holdovers from the Italianate style used in these vernacular examples.

68 Winchester Street meets NR criteria C, representing a rare example of a late, elaborat Mansard style cottage. In 1984, the house was moved forward on its lot, and a sevenstory high-rise apartment block (non-contributing) was constructed on the rear of the lot.