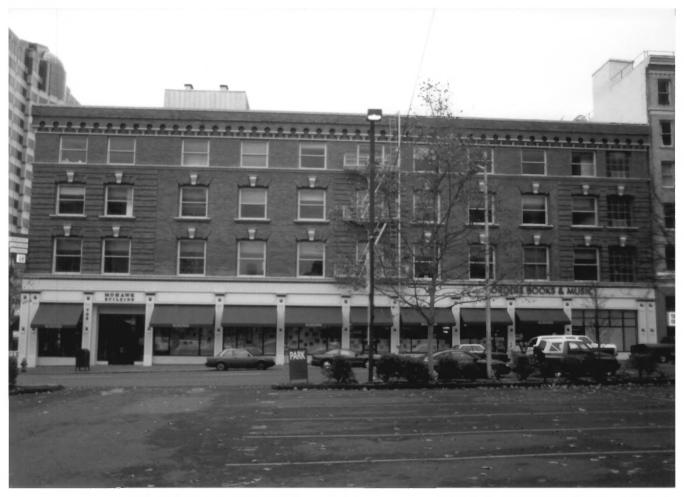

W elevation

- Mohawk Building 708-724 SW Third Avenue
- Portland, Multnomah County, Dregon 97204
- Heritage Investment Corporation Photo 1995
- HERITAGE INVESTMENT CORPORATION 123 N.W. SECOND AVENUE, SUITE 200 FORTLAND, OREGON 97209