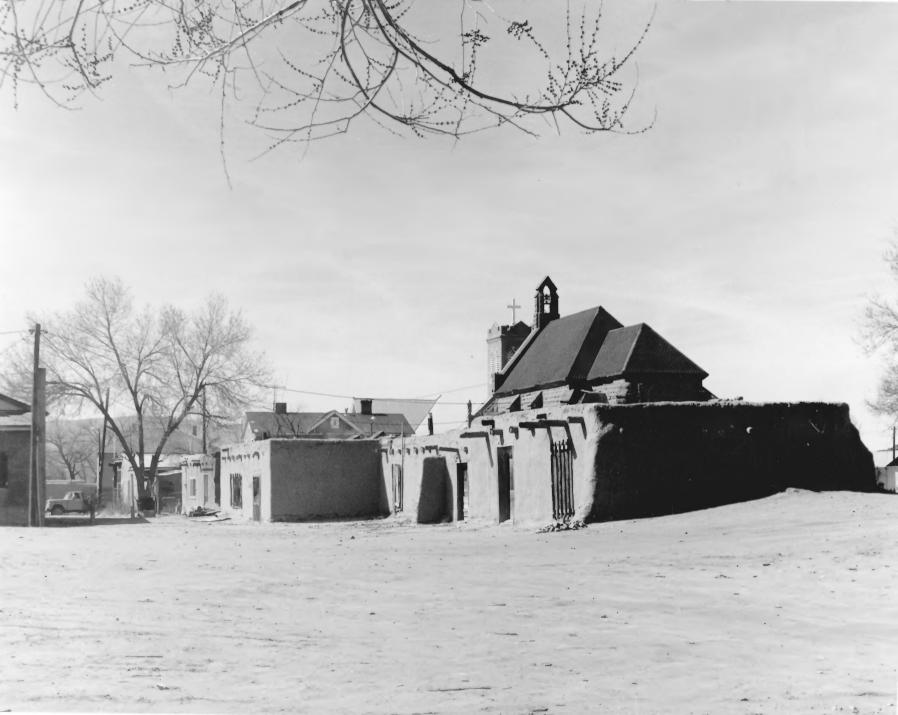

View of a portion of the pueblo. Photo taken facing

COUNTY:

Rio Arriba Man

STATE

COUNTY

New Mexico

NATIONAL

GRO 921-737