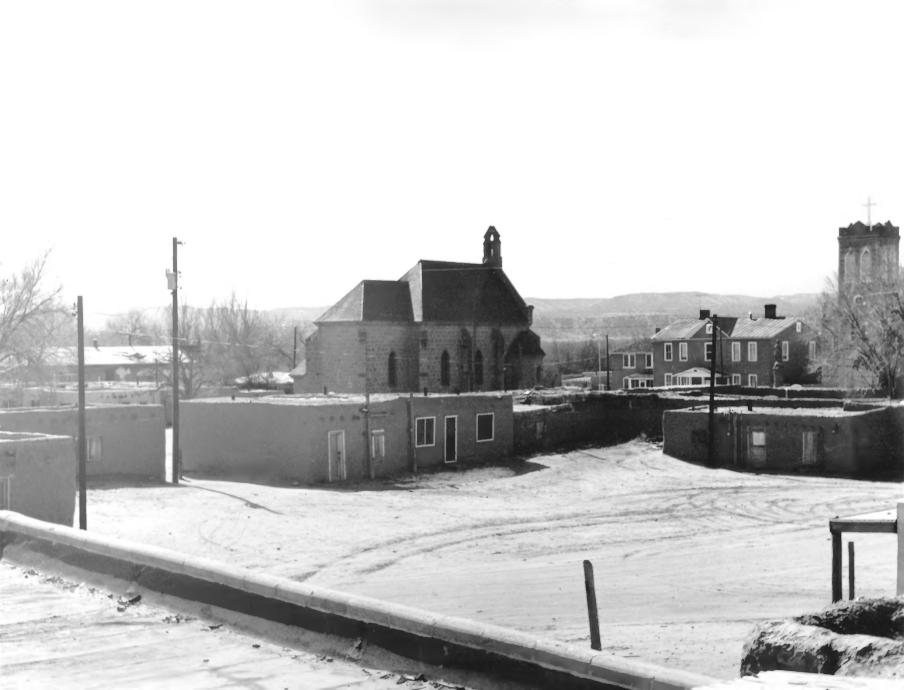

Santa Fe. New Mexico 87501

4 IDENTIFICATION
DESCRIBE VIEW, DIRECTION, ETC.

View of chapel, pueblo and tower of church. The photo was taken facing south-southwest.

3 of 3

GPO 921-737