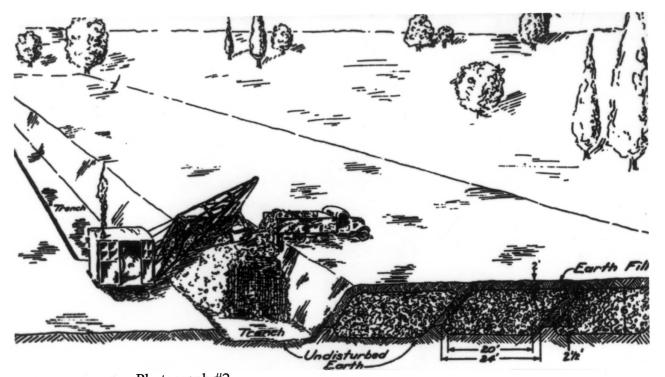

## Sketch dr is being 1

Photograph #2 FRESNO SANITARY LANDFILL

Fresno, California Sketch of landfill operations used by Vincenz at 1939 APWA Congress Photographer unknown, from collection of James L. Martin, P.E.