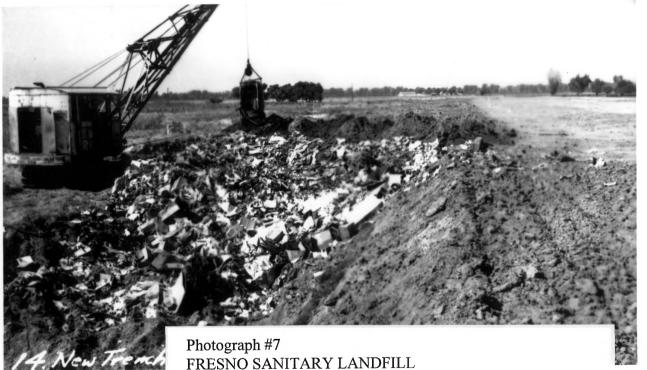

FRESNO SANITARY LANDFILL Fresno, California Covering waste with dirt excavated from the next trench, 1935 Photographer unknown, from collection of James L. Martin, P.E.

Photograph #9 FRESNO SANITARY LANDFILL Fresno, California Southern elevation of landfill Photographer, Robie S. Lange, May 1999 