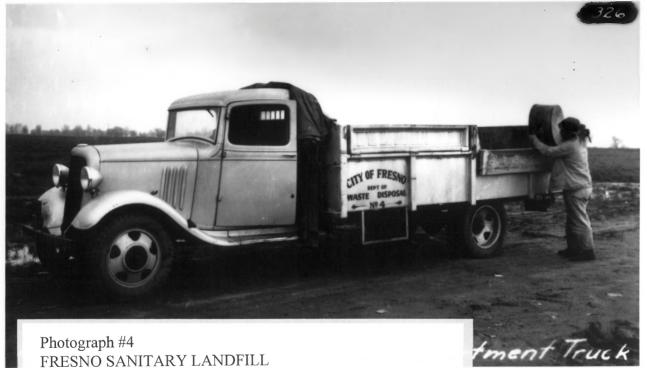

Photograph #3 FRESNO SANITARY LANDFILL Fresno, California View of landfill operations, ca.1940 Photographer unknown, from collection of James L. Martin, P.E.

FRESNO SANITARY LANDFILL Fresno, California Truck used to transport waste to landfill, 1935 Photographer unknown, from collection of James L. Martin, P.E.