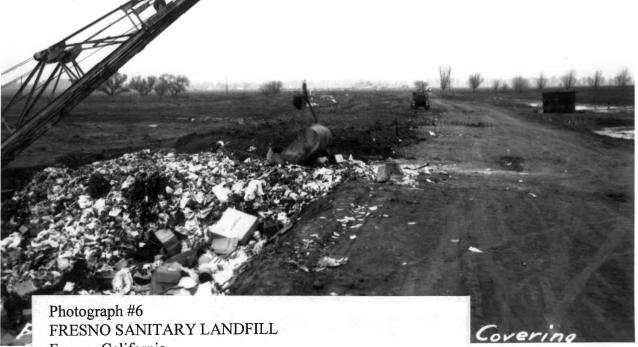

FRESNO SANITARY LANDFILL Fresno, California Covering waste with dirt excavated from the next trench, 1935 Photographer unknown, from collection of James L. Martin, P.E.

Photograph #9 FRESNO SANITARY LANDFILL Fresno, California Southern elevation of landfill Photographer, Robie S. Lange, May 1999 