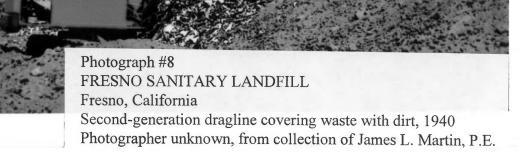

FRESNO SANITARY LANDFILL Fresno, California Covering waste with dirt excavated from the next trench, 1935 Photographer unknown, from collection of James L. Martin, P.E.

Photograph #9 FRESNO SANITARY LANDFILL Fresno, California Southern elevation of landfill Photographer, Robie S. Lange, May 1999 