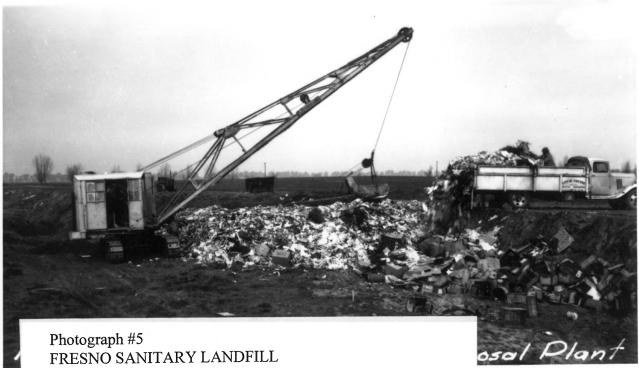

FRESNO SANITARY LANDFILL Fresno, California Unloading waste into sanitary landfill trench, 1935 Photographer unknown, from collection of James L. Martin, P.E.

Fresno, California Compressing waste before covering, 1935 Photographer unknown, from collection of James L. Martin, P.E.