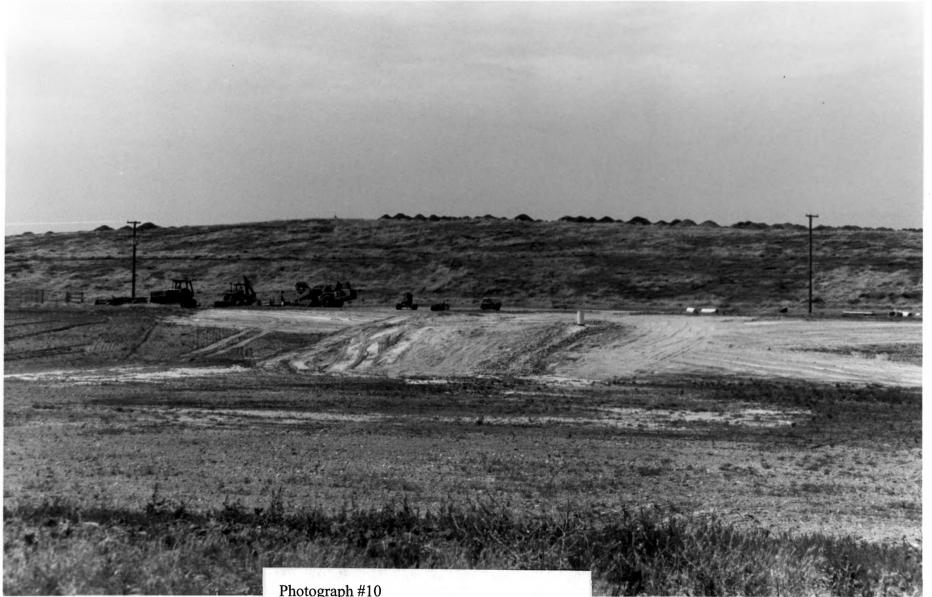

Photograph #10 FRESNO SANITARY LANDFILL Fresno, California Telephoto view of southern elevation of landfill Photographer, Robie S. Lange, May 1999

Photograph #11 FRESNO SANITARY LANDFILL Fresno, California Top of landfill mound, facing south Photographer, Robie S. Lange, May 1999