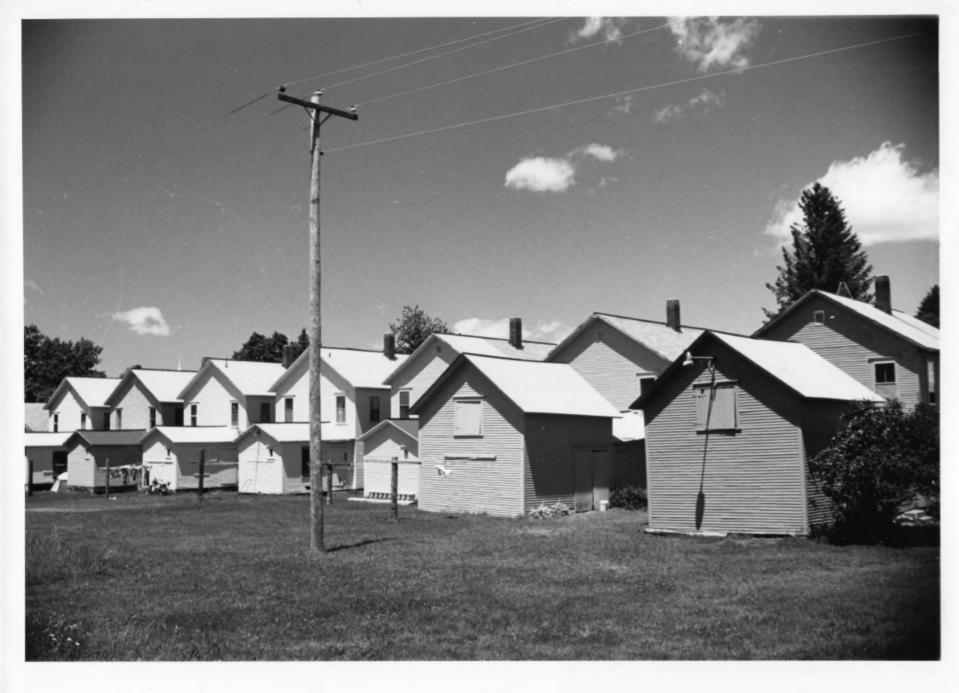

86-A-116

The Lind Houses South Ryegate, Vermont Credit: Deborah S. Noble

Date: June, 1986

Negative Filed at Vermont Division for

Historic Preservation

Description: Toward Rear of Houses

View Looking Norhteast

Photograph #3

86-4-116

86-7-116

The Lind Houses
South Ryegate, Vermont
Credit: Deborah S. Noble
Date: June, 1986
Negative Filed at Vermont Division for
Historic Preservation
Description: Rear of Houses, #1 on Left
View Looking Northwest
Photograph #4