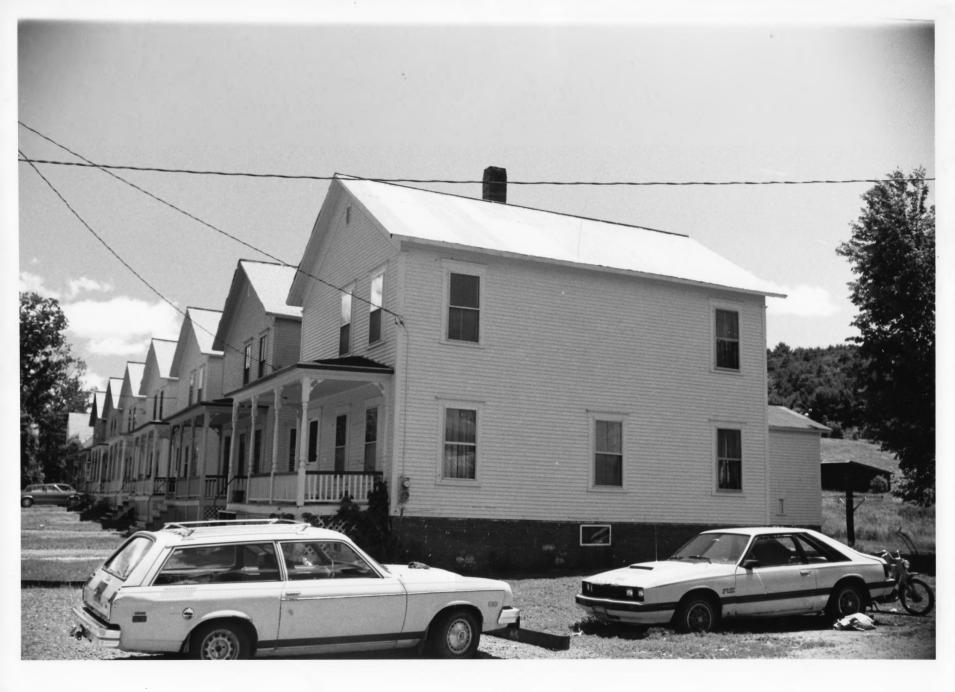

The Lind Houses

South Ryegate, Vermont

Credit: Deborah S. Noble

Date: June, 1986

Negative Filed at Vermont Division for

Historic Preservation

View Looking East

Description: #1 on Right