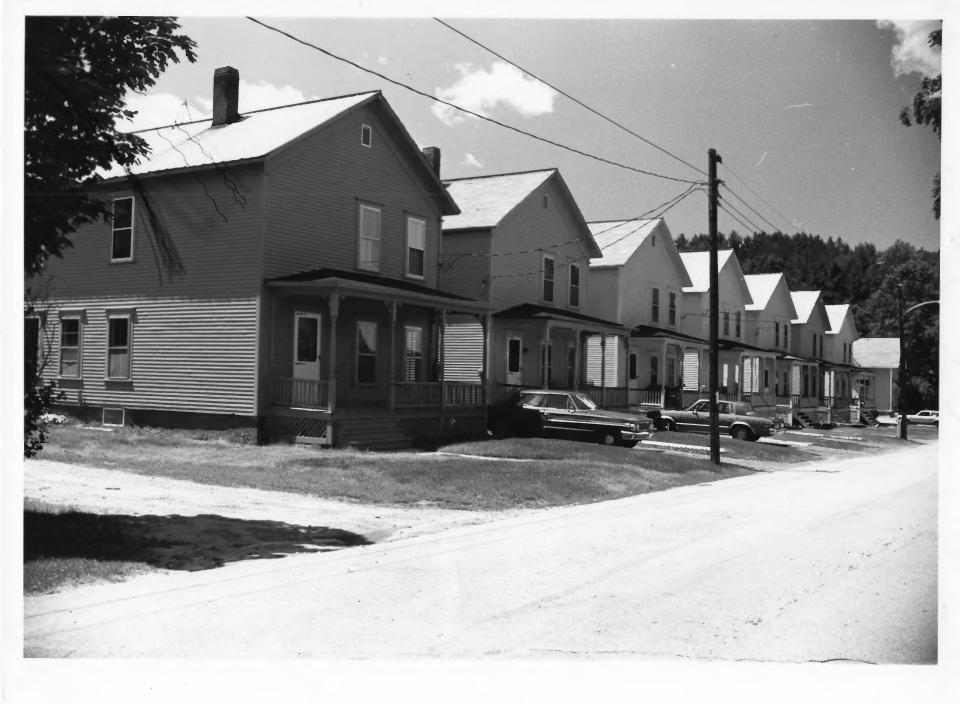

Photograph #1

The Lind Houses
South Ryegate, Vermont
Credit: Deborah S. Noble
Date: June, 1986
Negative Filed at Vermont Division for
Historic Preservation
Description: #7 on Left
View Looking Southwest
Photograph #2