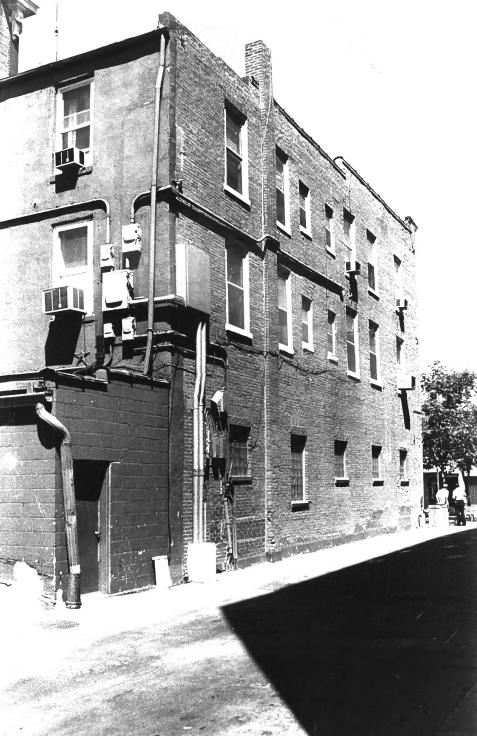

Franklin Printing House 115 S. Dubuque Iowa City, Johnson County, Iowa Photo No. 4 By: Gerald Mansheim Date: Fall 1984 View: Northeast, alley or south side.