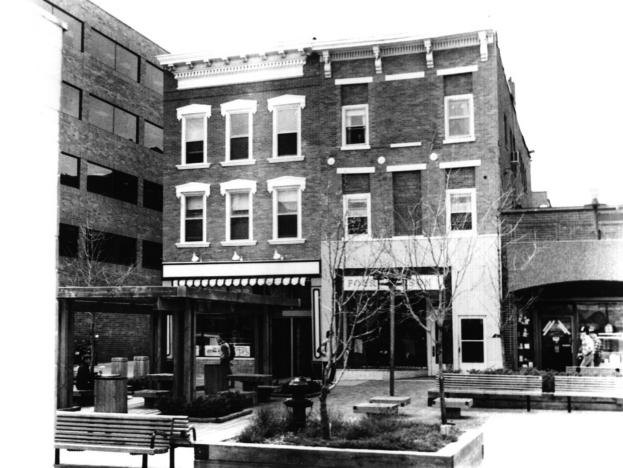

Franklin Printing House 115 South Dubuque Iowa City, Johnson County, Iowa Photo No. 1 By: Gerald Mansheim View: West, main facade, building is to left of center. Timber gazebo is actually in center of mall street.