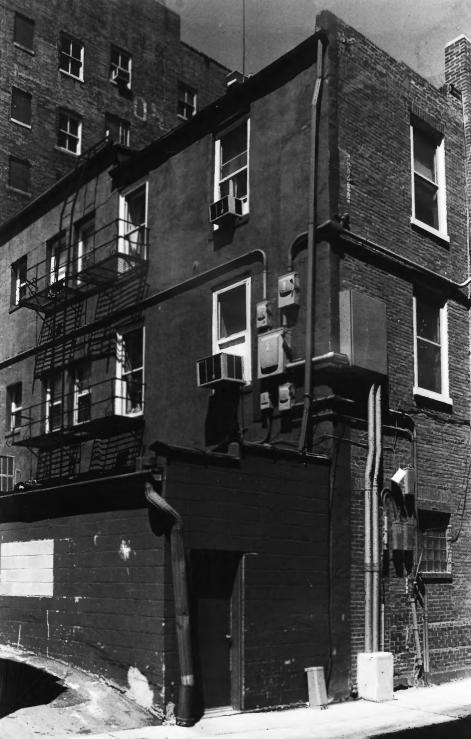

Franklin Printing House 115 South Dubuque Iowa City, Johnson County, Iowa Photo No. 2 Gerald Mansheim By: Date: Fall, 1984 West, cornice detail. View:

Franklin Printing House 115 S. Dubuque Iowa City, Johnson County, Iowa Photo No. 3 By: Gerald Mansheim Date: Fall 1984 View: Northeast, rear of building.