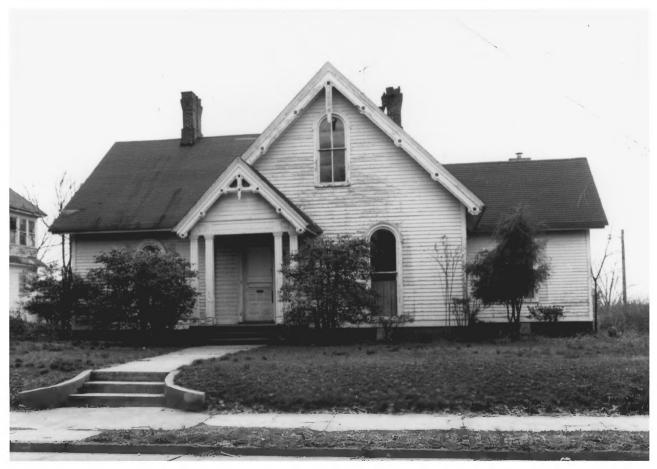

East Main Street Historic District (Hurt House) 586 E. Main Street Jackson, Madison County, Tennessee Photo: Cynthia Cole/Bob Dalton Date: 3-24-80/9-9-77 Neg: Tennessee Historical Commission Nashville, Tennessee MAY 28 1980 North elevation, facing southwest # 17 of 22