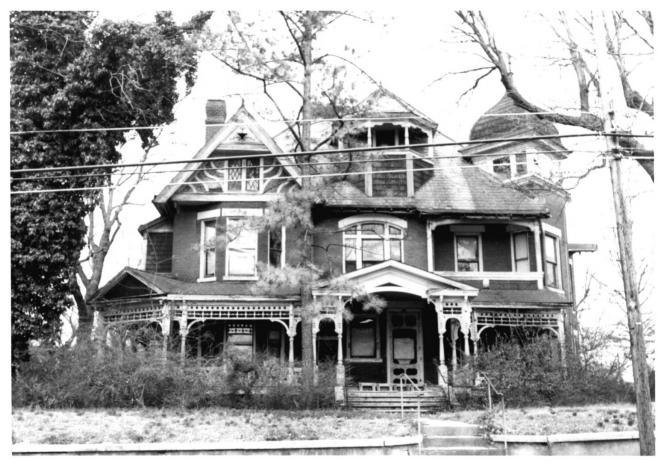

East Main Street Historic District (Snider and Payne Houses) 619 and 621 E. Main Jackson, Madison County, Tennessee Photo: Cvnthia Cole/Bob Dalton Date: 3-24-80/9-9-77 Neg: Tennessee Historical Commission MAY 2 8 1980 Nashville, Tennessee South elevations, facing northeast # 11 of 22 **III** 3