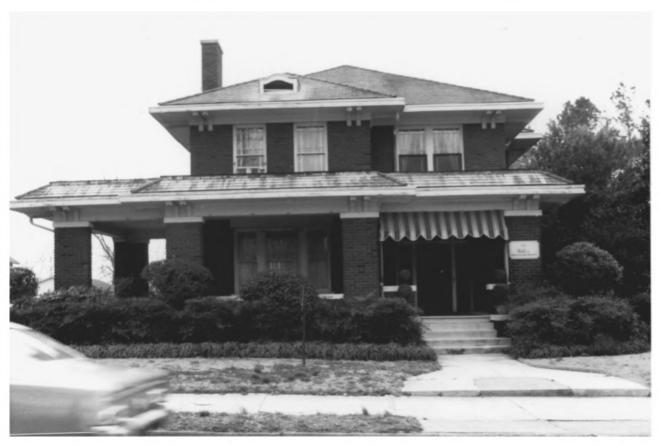

East Main Street Historic District (Robertson House) 553 East Main Street Jackson, Madison County, Tennessee Photo: Cynthia Cole/Bob Dalton JUL 3 1986 Neg: Tennessee Historical Commission Nashville, Tennessee MAY 28 1980 South elevation. facing northeast # 5 of 22