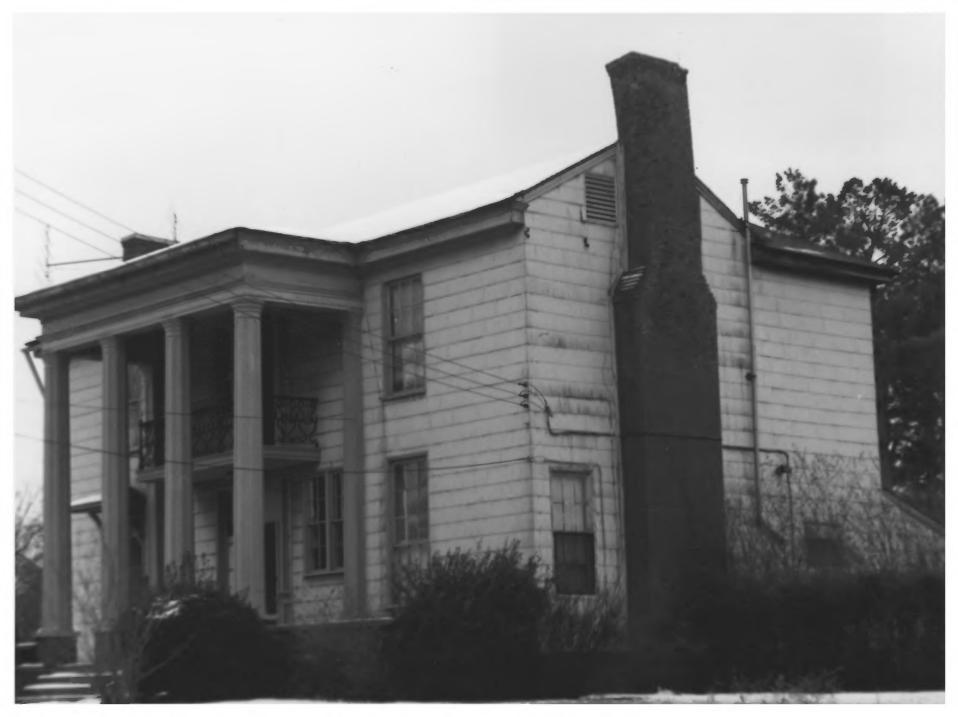

East Main Street Historic District (Tucker House) 624 E. Main Street Jackson, Madison County, Tennessee Photo: Cynthia Cole/Bob Dalton Date: 3-24-80/9-9-77 Neg: Tennessee Historical Commission Nashville, Tennessee North elevation, facing southeast # 12 of 22