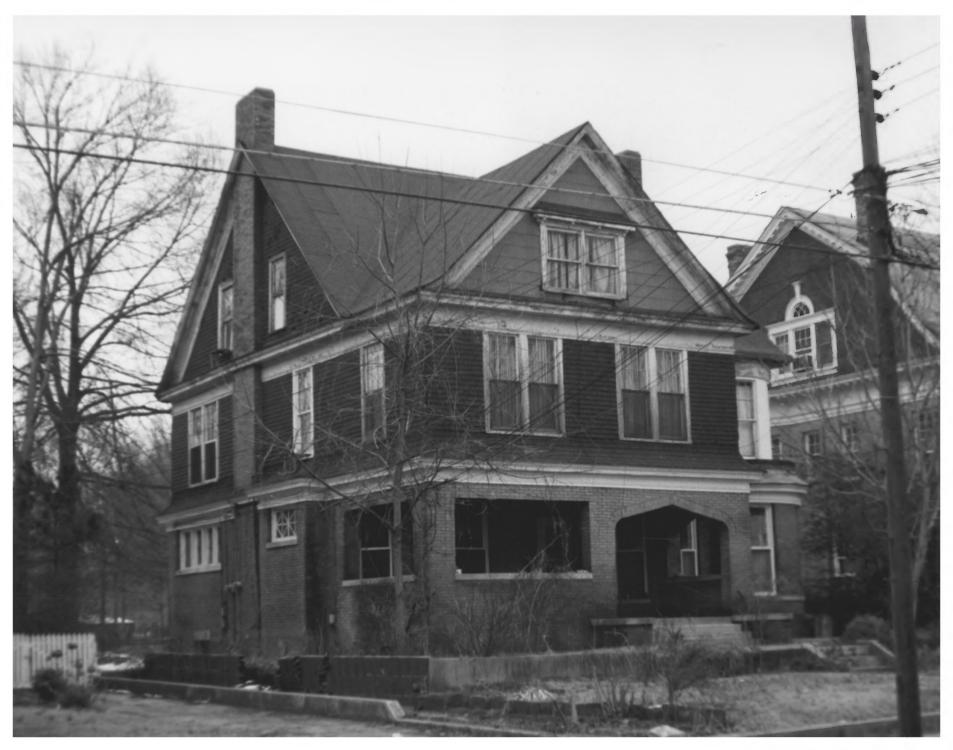

East Main Street Historic District (Irby House) 577 East Main Street Jackson, Madison County, Tennessee Photo: Cynthia Cole/Bob Dalton Date: 3-24-80/9-9-77 Neg: Tennessee Historical Commission Nashville, Tennessee South elevation, facing northeast # 9 of 22