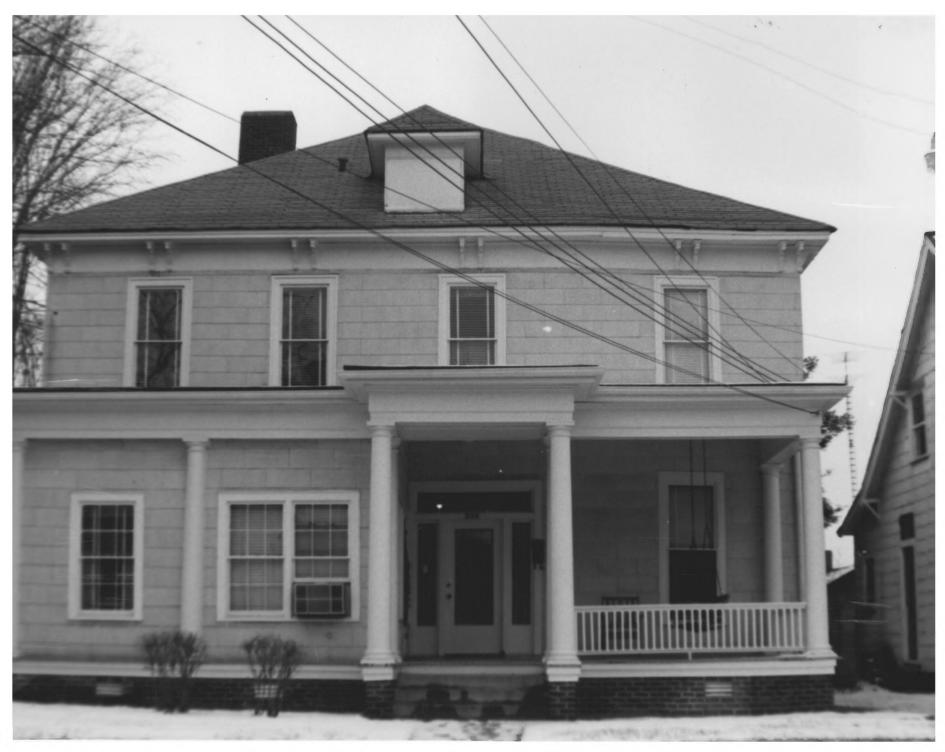

East Main Street Historic District (Watters House) 554 E. Main Street Jackson, Madison County, Tennessee 3 Photo: Cvnthia Cole/Bob Dalton 10 Date: 3-24-80/9-9-77 Neg: Tennessee Historical Commission Nashville, Tennessee MAY 28 1980 North elevation, facing south # 19 of 22