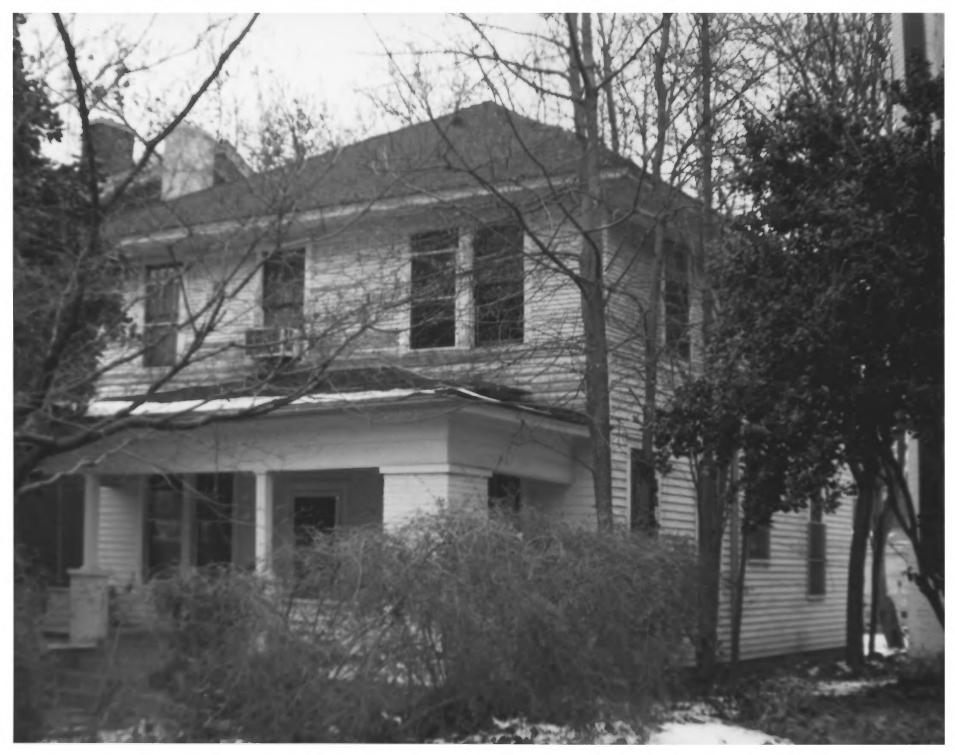

East Main Street Historic District (Tucker House) 624 E. Main Street Jackson, Madison County, Tennessee Photo: Cynthia Cole/Bob Dalton Date: 3-24-80/9-9-77 Neg: Tennessee Historical Commission Nashville, Tennessee North elevation, facing southeast # 12 of 22