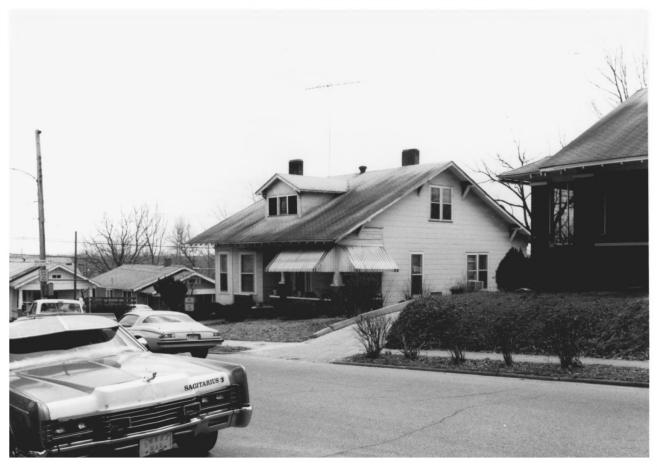

East Main Street Historic District (Streetscape of north side of street) 535, 539, 543, 549 E. Main Street Jackson, Madison County, Tennessee 80 Photo: Cynthia Cole/Bob Dalton Date: 3-24-80/9-9-77 Neg: Tennessee Historical Commission  $\infty$ Nashville, Tennessee South elevations, facing northeast # 22 of 22 MAY 28 1980