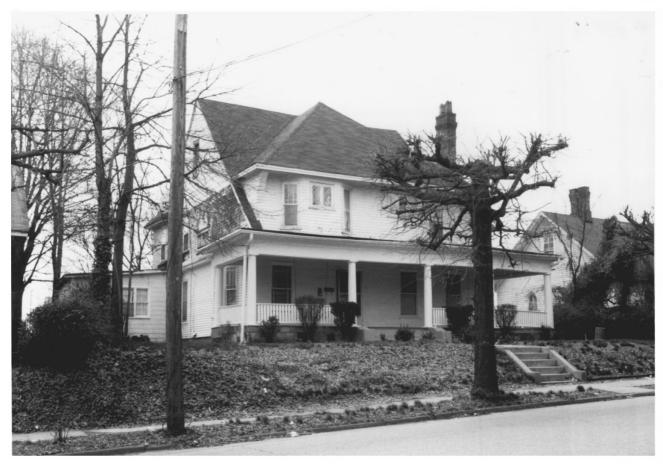

East Main Street Historic District (Robertson House) 553 East Main Street Jackson, Madison County, Tennessee Photo: Cynthia Cole/Bob Dalton JUL 3 1986 Neg: Tennessee Historical Commission Nashville, Tennessee MAY 28 1980 South elevation. facing northeast # 5 of 22