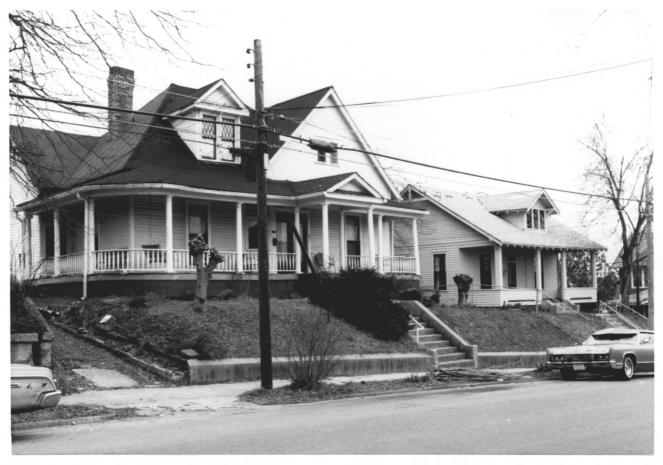

East Main Street Historic District (Streetscape of north side of street) 535, 539, 543, 549 E. Main Street Jackson, Madison County, Tennessee 80 Photo: Cynthia Cole/Bob Dalton Date: 3-24-80/9-9-77 Neg: Tennessee Historical Commission  $\infty$ Nashville, Tennessee South elevations, facing northeast # 22 of 22 MAY 28 1980