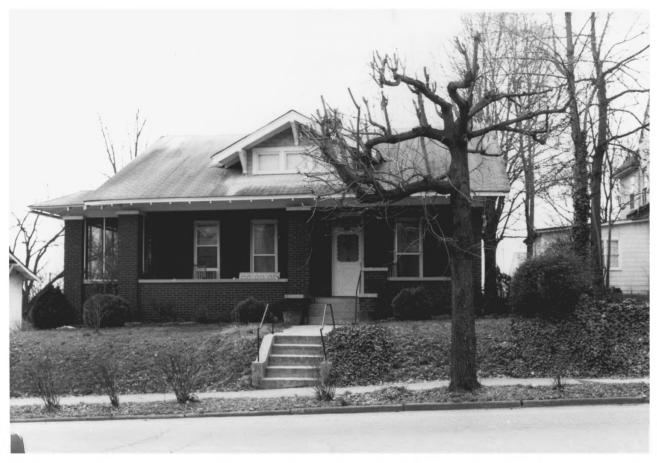

East Main Street Historic District (Irby House) 577 East Main Street Jackson, Madison County, Tennessee Photo: Cynthia Cole/Bob Dalton Date: 3-24-80/9-9-77 Neg: Tennessee Historical Commission Nashville, Tennessee South elevation, facing northeast # 9 of 22