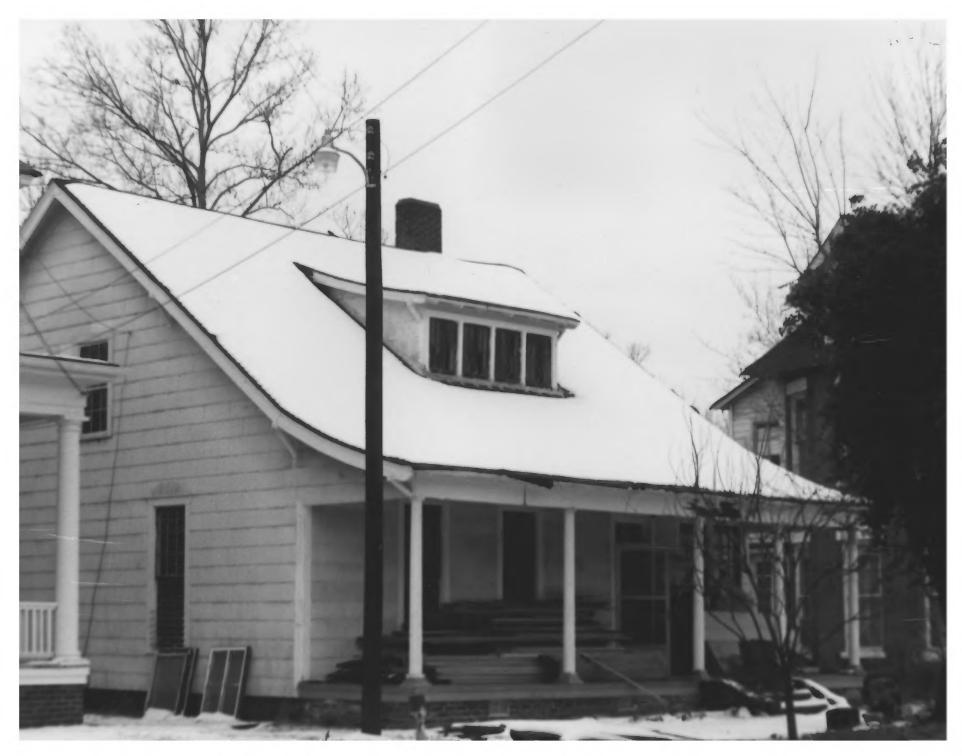

East Main Street Historic District (Irby House) 577 East Main Street Jackson, Madison County, Tennessee Photo: Cynthia Cole/Bob Dalton Date: 3-24-80/9-9-77 Neg: Tennessee Historical Commission Nashville, Tennessee South elevation, facing northeast # 9 of 22