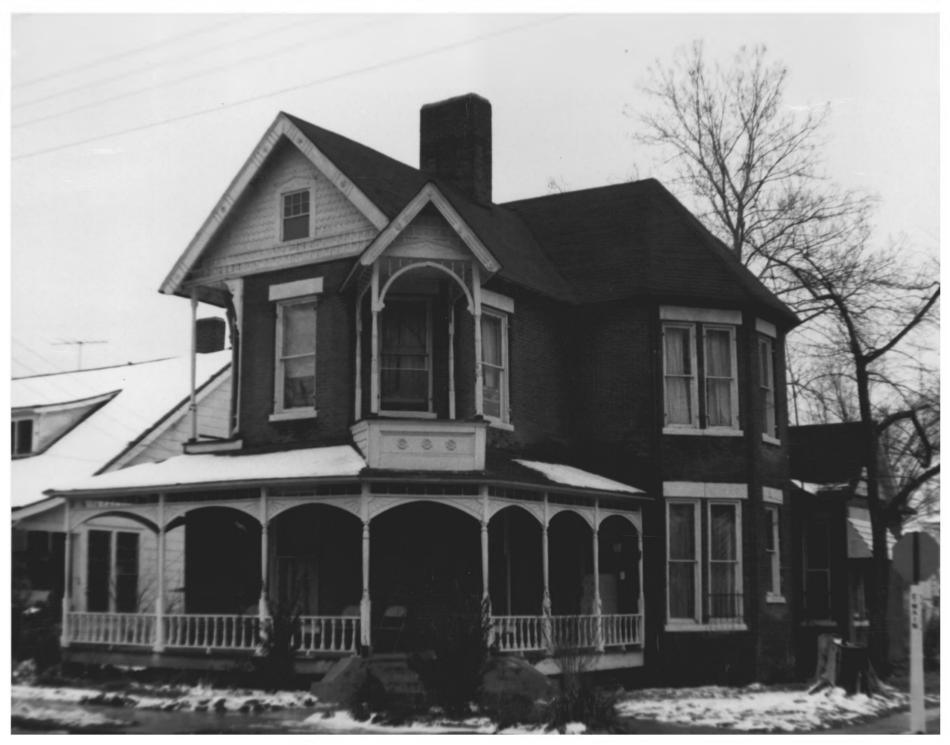

East Main Street Historic District (Snider and Payne Houses) 619 and 621 E. Main Jackson, Madison County, Tennessee Photo: Cvnthia Cole/Bob Dalton Date: 3-24-80/9-9-77 Neg: Tennessee Historical Commission MAY 2 8 1980 Nashville, Tennessee South elevations, facing northeast # 11 of 22 **III** 3