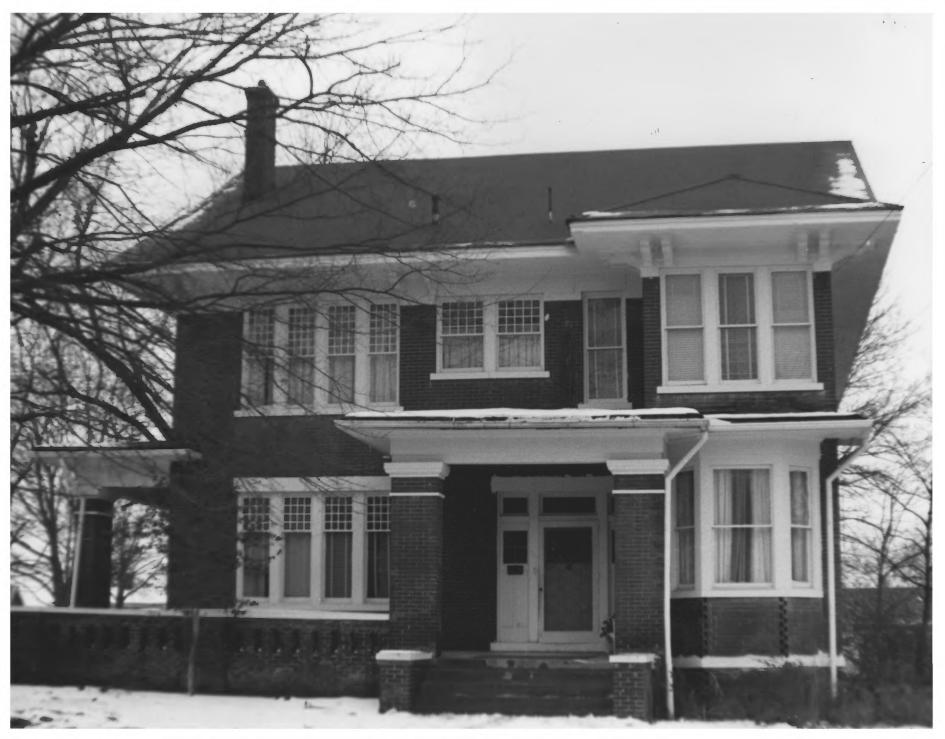

East Main Street Historic District (Anderson House) 606 E. Main Street Jackson, Madison County, Tennessee Photo: Cynthia Cole/Bob Dalton Date: 3-24-80/9-9-77 Neg: Tennessee Historical Commission Nashville, Tennessee North elevation, facing south # 15 of 22