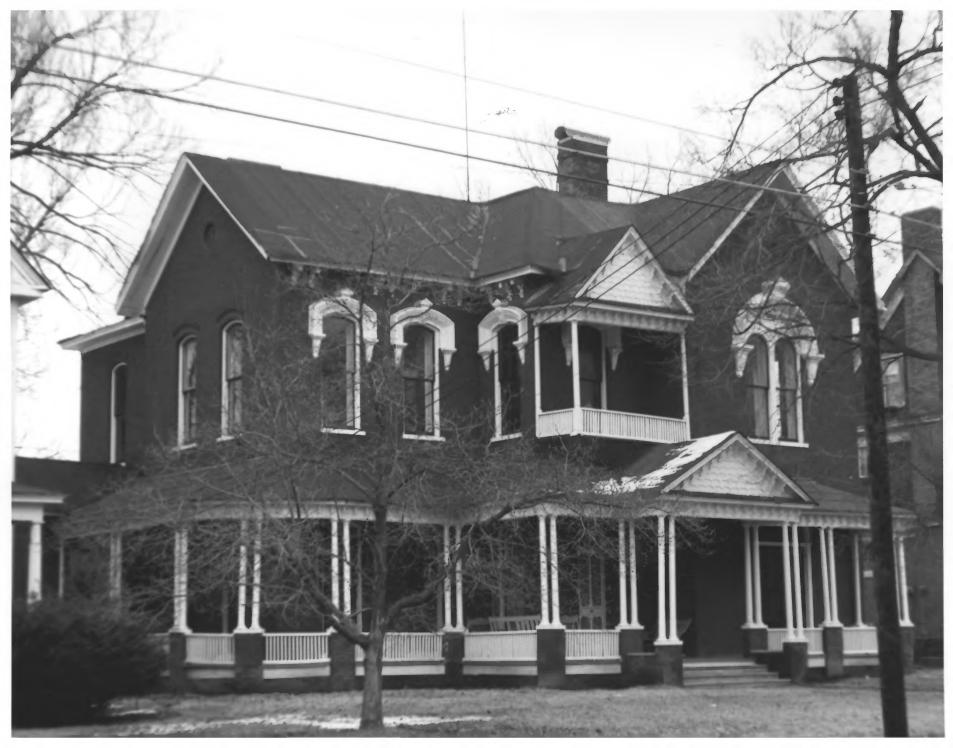

East Main Street Historic District (Snider and Payne Houses) 619 and 621 E. Main Jackson, Madison County, Tennessee Photo: Cvnthia Cole/Bob Dalton Date: 3-24-80/9-9-77 Neg: Tennessee Historical Commission MAY 2 8 1980 Nashville, Tennessee South elevations, facing northeast # 11 of 22 **III** 3