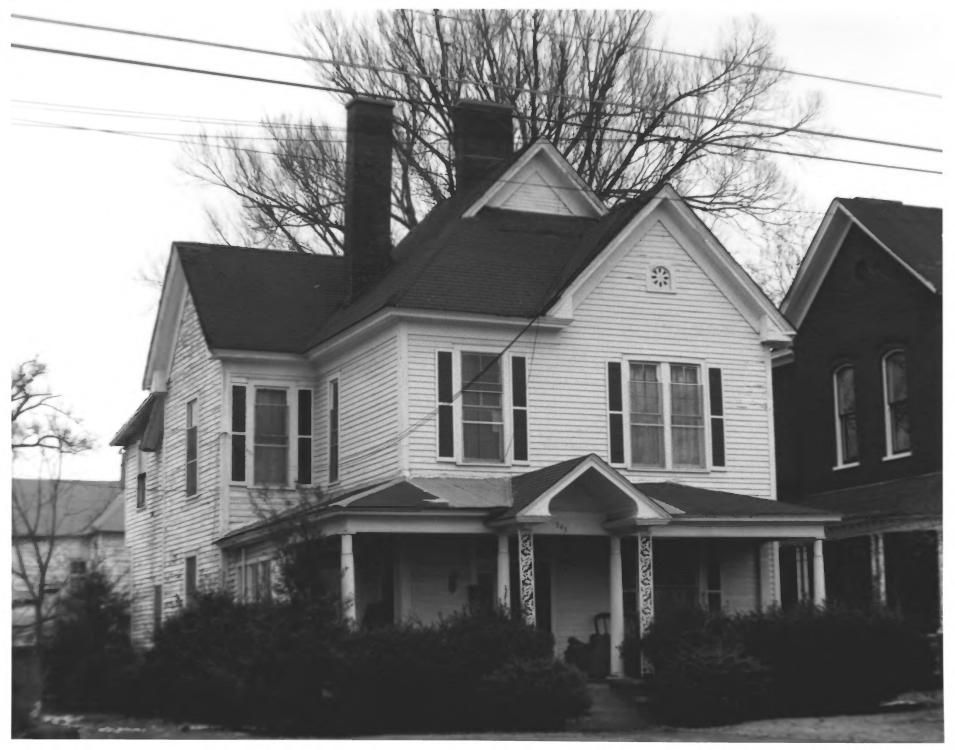

East Main Street Historic District (Watters House) 554 E. Main Street Jackson, Madison County, Tennessee 3 Photo: Cvnthia Cole/Bob Dalton 10 Date: 3-24-80/9-9-77 Neg: Tennessee Historical Commission Nashville, Tennessee MAY 28 1980 North elevation, facing south # 19 of 22