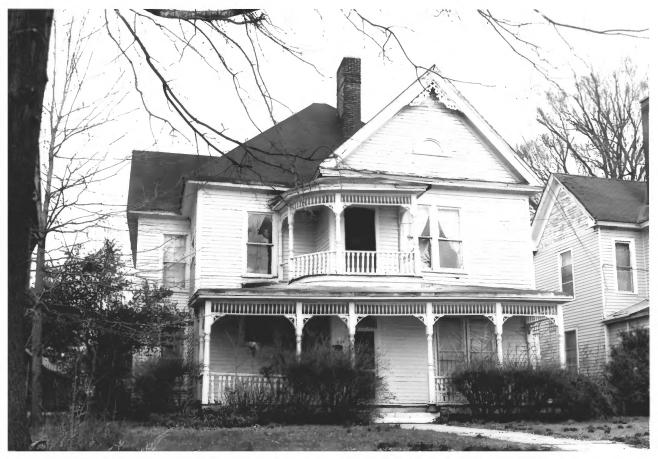

East Main Street Historic District (McKinnie House) 549 East Main Street Jackson, Madison County, Tennessee Photo: Cynthia Cole/Bob Dalton Date: 3-24-80/9-9-77 Neg: Tennessee Historical Commission MAY 28 1980 Nashville, Tennessee South elevation, facing northeast # 4 of 22