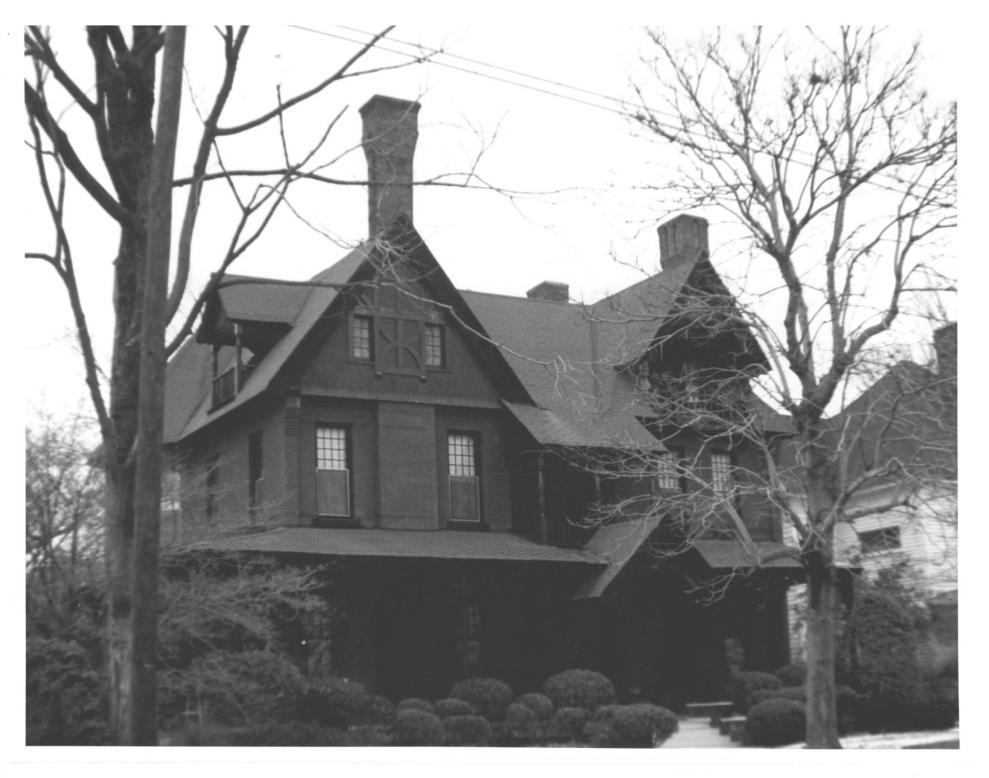

East Main Street Historic District (Wisdom House) 535 East Main Street Jackson, Madison County, Tennessee Photo: Cynthia Cole/Bob Dalton Date: 3-24-80/9-9-77 Neg: Tennessee Historical Commission 2 Nashville, Tennessee South elevation, facing northeast JUL 31991 # 1 of 22 MAY 28 1980