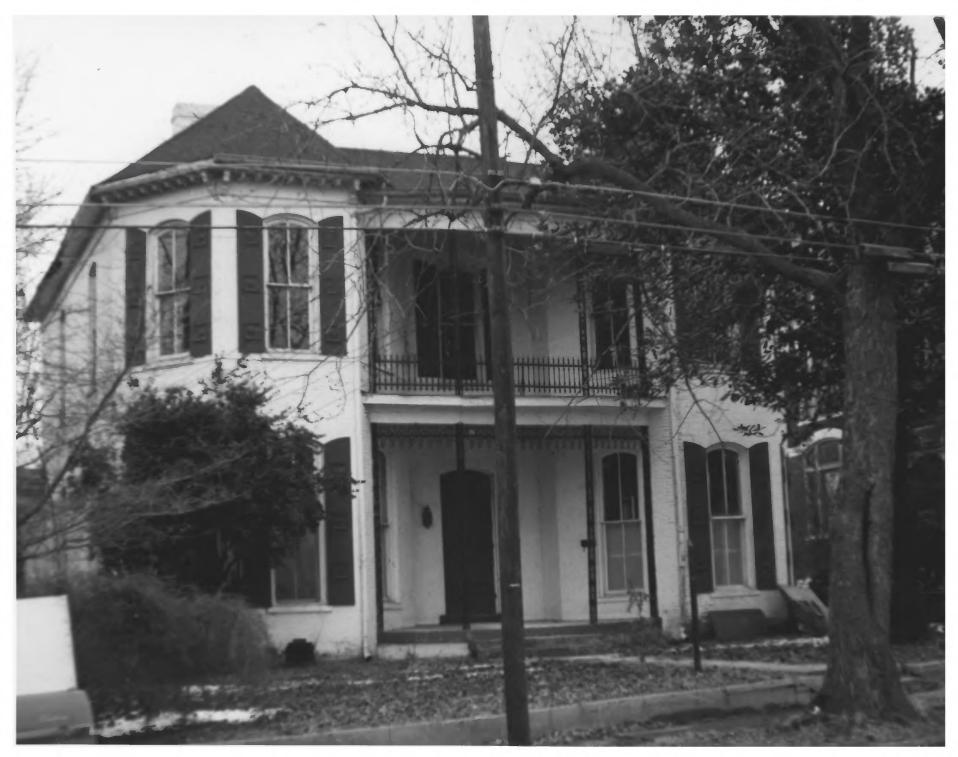

East Main Street Historic District (Irby House) 577 East Main Street Jackson, Madison County, Tennessee Photo: Cynthia Cole/Bob Dalton Date: 3-24-80/9-9-77 Neg: Tennessee Historical Commission Nashville, Tennessee South elevation, facing northeast # 9 of 22