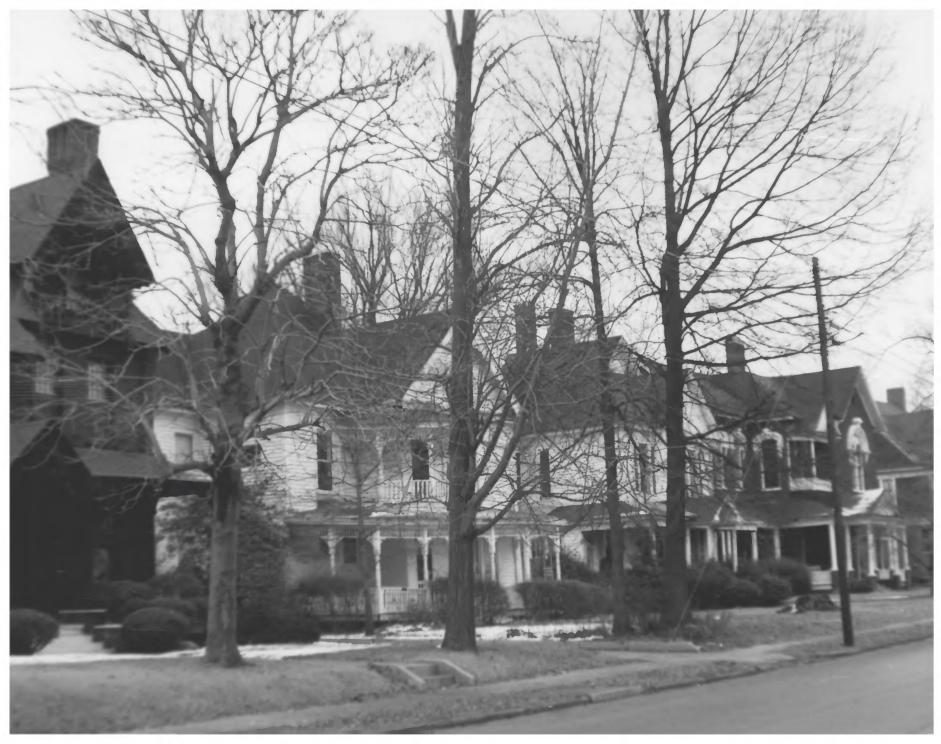

East Main Street Historic District (Streetscape of north side of street) 535, 539, 543, 549 E. Main Street Jackson, Madison County, Tennessee 80 Photo: Cynthia Cole/Bob Dalton Date: 3-24-80/9-9-77 Neg: Tennessee Historical Commission  $\infty$ Nashville, Tennessee South elevations, facing northeast # 22 of 22 MAY 28 1980