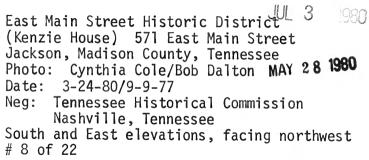

East Main Street Historic District (Curtis House) 561 East Main Street Jackson, Madison County, Tennessee Photo: Cynthia Cole/Bob Dalton Date: 3-24-80/9-9-77 Neg: Tennessee Historical Commission Nashville, Tennessee South elevation, facing northwest # 6 of 22