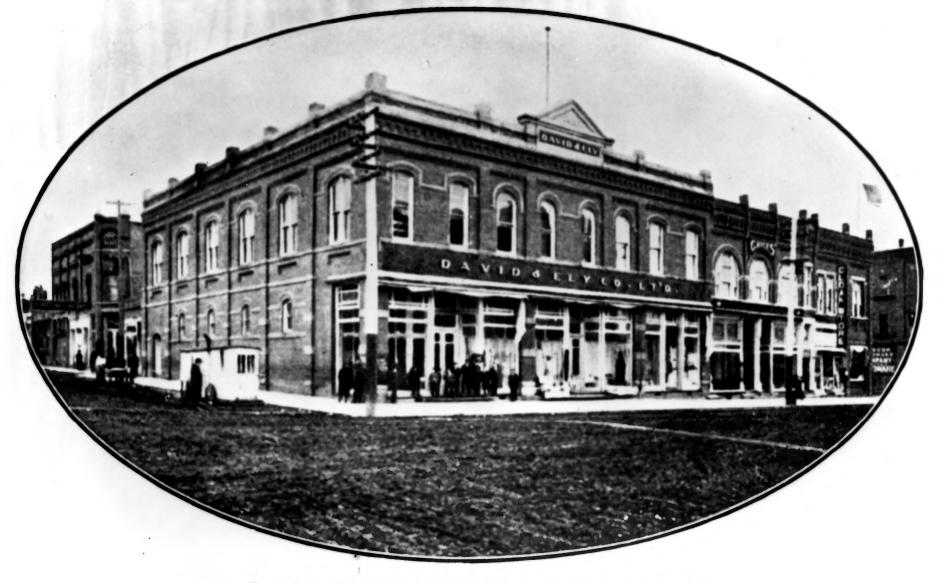

David & Ely's, One of Moscow's Department Stores.

Davids' Building SE corner of Third and Main Moscow, Latah County, Idaho

## Photographer unknown ca. 1910

OCT 9 1979

View from northwest

[photograph #1 of 3]

DEC 1 1 1979

Davids' Building SE corner of Third and Main Moscow, Latah County, Idaho

Photographer: Bill Anderson ca. 1959