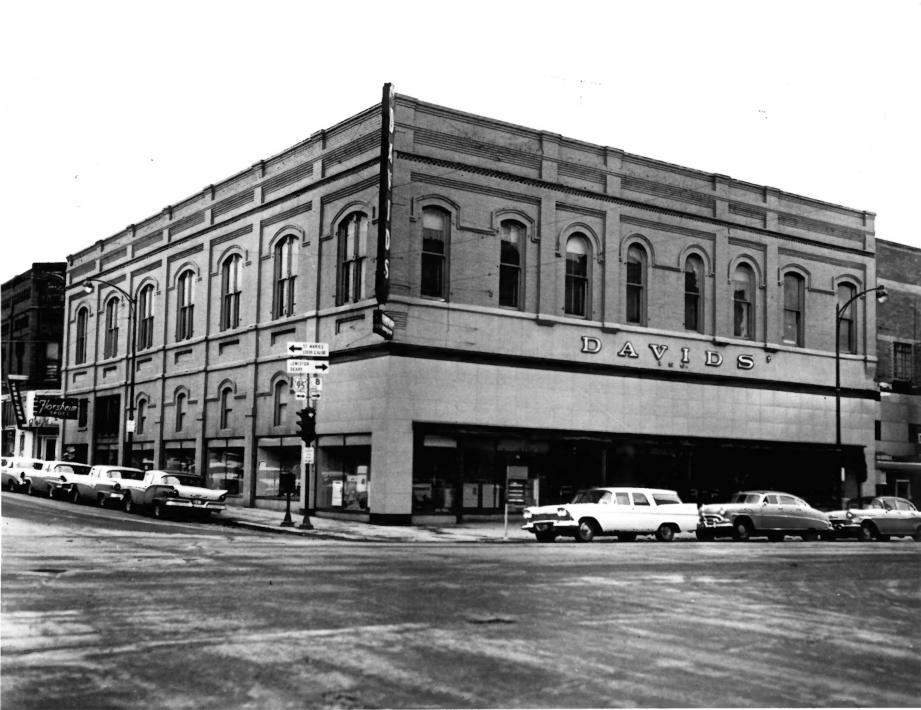

## Photographer unknown ca. 1910

OCT 9 1979

View from northwest

[photograph #1 of 3]

DEC 1 1 1979

Davids' Building SE corner of Third and Main Moscow, Latah County, Idaho

Photographer: Bill Anderson ca. 1959

Negative on file at: Idaho State Historical Society Boise, Idaho

5

OCT 9 1979

View from northwest

[photograph #2 of 3]

Davids' Building **DCT 9 1979** SE corner Third and Main Moscow, Latah County, Idaho

979