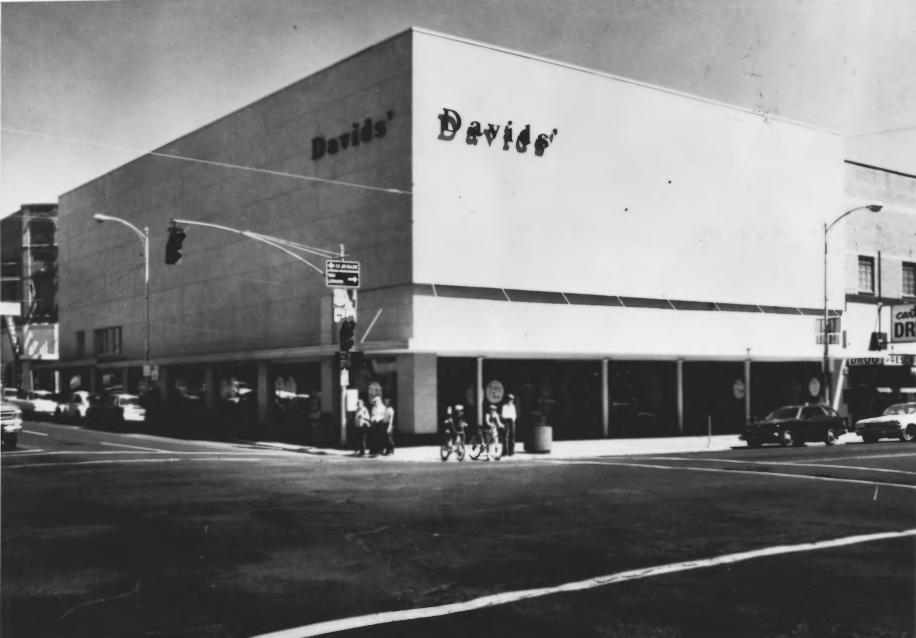

Negative on file at: Idaho State Historical Society Boise, Idaho

5

OCT 9 1979

View from northwest

[photograph #2 of 3]

Davids' Building **DCT 9 1979** SE corner Third and Main Moscow, Latah County, Idaho

979

Photographer: Phil Schofield 1978

Negative on file at: Idaho State Historical Society Boise, Idaho

View from northwest

[Photograph #3 of 3]