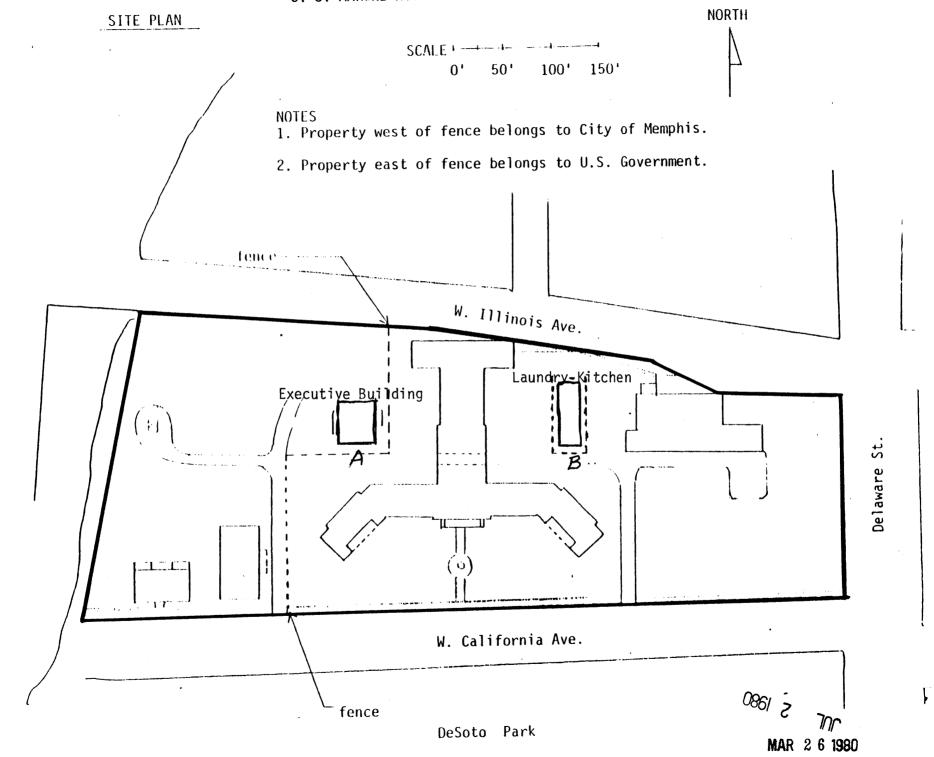

#### Describe the present and original (if known) physical appearance

Built in 1883-1884 as part of the U.S. Marine Hospital complex, the Executive Building and Laundry-Kitchen are situated respectively in the northwest and northeast sectors of the original hospital site, which is located on an eighty-five foot bluff overlooking the Mississippi River south of downtown Memphis. The site is bounded by the base of the bluff on the west, W. Illinois Avenue on the north, Delaware Street on the east and W. California Avenue on the south. Across California Avenue is DeSoto Park.

During initial construction of the hospital facility, six buildings were erected. The Executive Building was centrally located along California Avenue; it was connected by covered porches to the Laundry-Kitchen to the east and two frame ward buildings to the north and south. Surgeon's quarters and a stable completed the complex. In 1934 the wards and stable were razed to make way for the construction of a new hospital building that housed additional bed space and new surgical facilities. In 1937 plans were made to construct an addition to the south end of the 1934 building. In preparation for that addition, the Executive Building was moved approximately one hundred feet northwest, while the Laundry-Kitchen was moved one hundred seven feet northeast. Both buildings remain at those locations, facing west. Three additional hospital buildings were constructed—two along the western end of California Avenue in 1937 and another east of the new hospital in 1939. The surgeon's quarters were demolished in 1964. Thus, the two nominated buildings are the only survivors of the 1884 hospital plant.

In 1970, five years after the hospital was closed, the property was divided. The federal government retained ownership of the three buildings on the eastern end of the site, including the Laundry-Kitchen, and leased them to the 330th Army Reserve. The City of Memphis purchased the western portion of the site; the three buildings in that section, including the Executive Building, were leased to the National Ornamental Metals Museum.