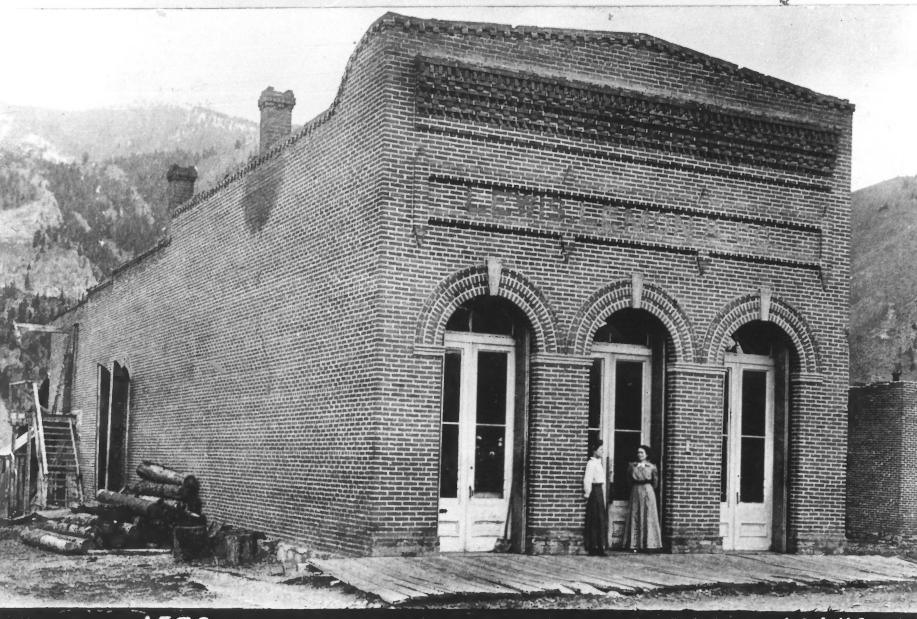

4573

POST OFFICE.

KETCHUM, IDAHO.

Greenhow and Rumsey Store Building Main Street Ketchum, Blaine County, Idaho

Historical photograph Photographer unknown Date unknown

Negative on file at the Idaho State Historical Society 610 North Julia Davis Drive, Boise, Idaho