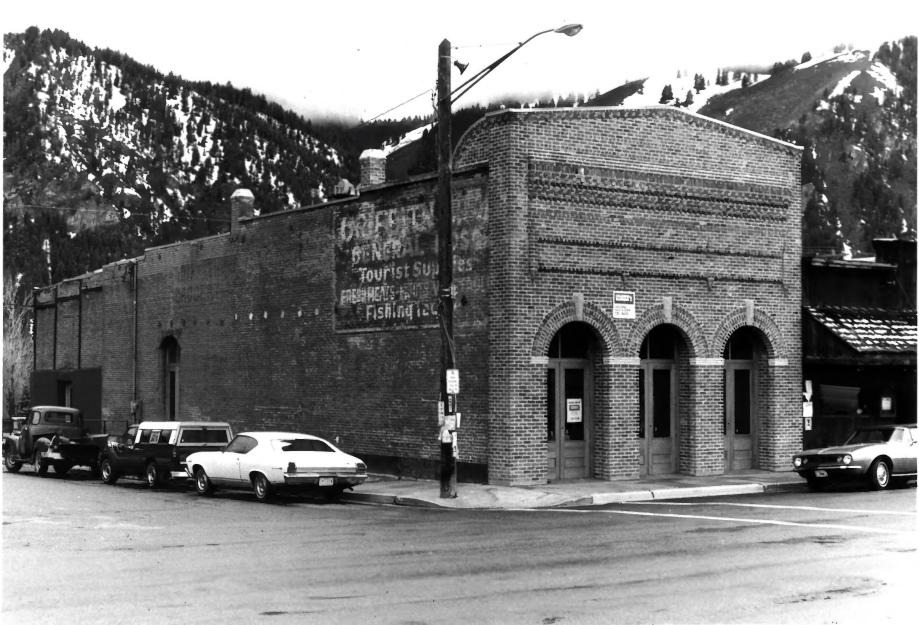

View from east

Photograph 1 of 3

Greenhow and Rumsey Store Building Main Street Ketchum, Blaine County, Idaho

Photograph by Fred Walters June 1983

Negative on file at the Idaho State Historical Society, 610 North Julia Davis Drive, Boise, Idaho

View from east

Photograph 2 of 3

Greenhow and Rumsey Store Building Main Street Ketchum, Blaine County, Idaho

Photograph by Fred Walters June 1983

Negative on file at the Idaho State Historical Society, 610 North Julia Davis Drive, Boise, Idaho