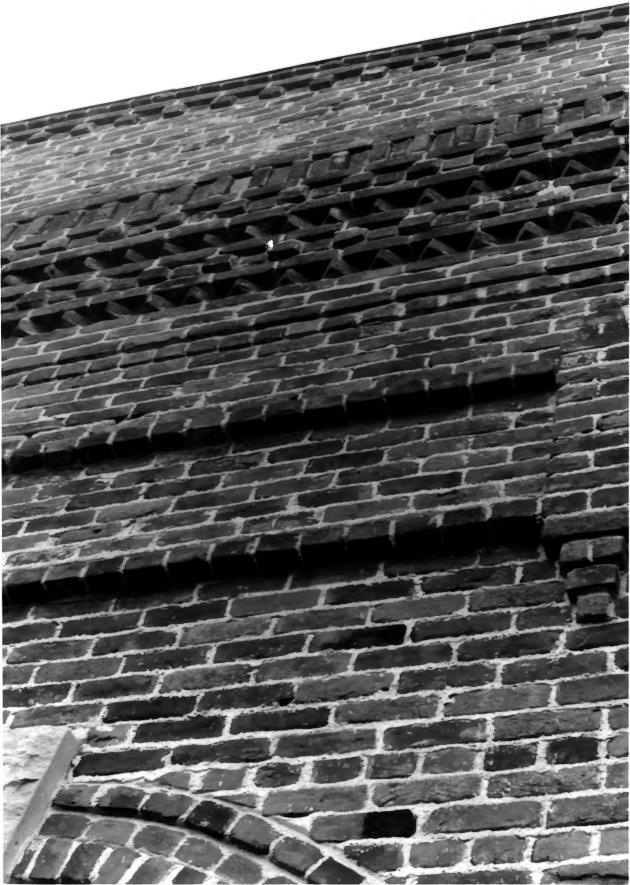

4573

POST OFFICE.

KETCHUM, IDAHO.

Greenhow and Rumsey Store Building Main Street Ketchum, Blaine County, Idaho

Historical photograph Photographer unknown Date unknown

Negative on file at the Idaho State Historical Society 610 North Julia Davis Drive, Boise, Idaho

View from east

Photograph 1 of 3



Greenhow and Rumsey Store Building Main Street Ketchum, Blaine County, Idaho

Photograph by Fred Walters June 1983

Negative on file at the Idaho State Historical Society, 610 North Julia Davis Drive, Boise, Idaho

View from east

Photograph 2 of 3



Greenhow and Rumsey Store Building Main Street Ketchum, Blaine County, Idaho

Photograph by Fred Walters June 1983

Negative on file at the Idaho State Historical Society, 610 North Julia Davis Drive, Boise, Idaho

Detail of northeast facade

Photograph 3 of 3