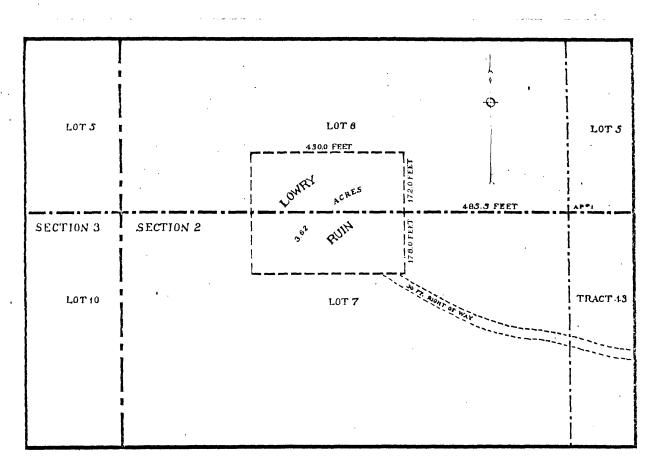

Fig. 1. Lowry District.

Fig. 2. Detail of township plat showing location of Lowry Pueblo.

Fig. 4. Great Kiva, Lowry Pueblo Ruin