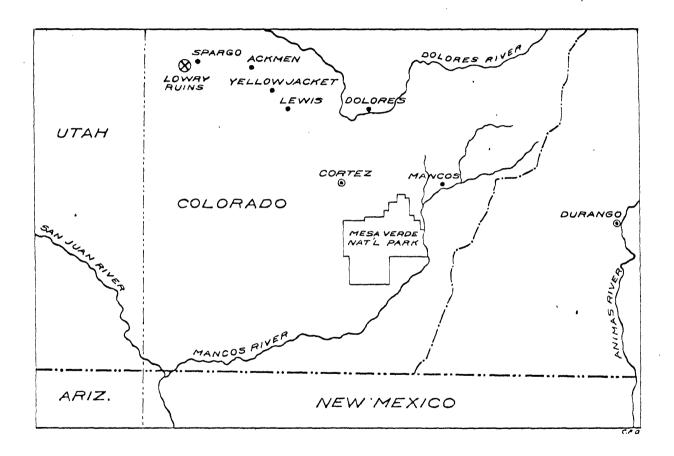

Fig. 1. Lowry District.

Fig. 2. Detail of township plat showing location of Lowry Pueblo.

Fig. 4. Great Kiva, Lowry Pueblo Ruin