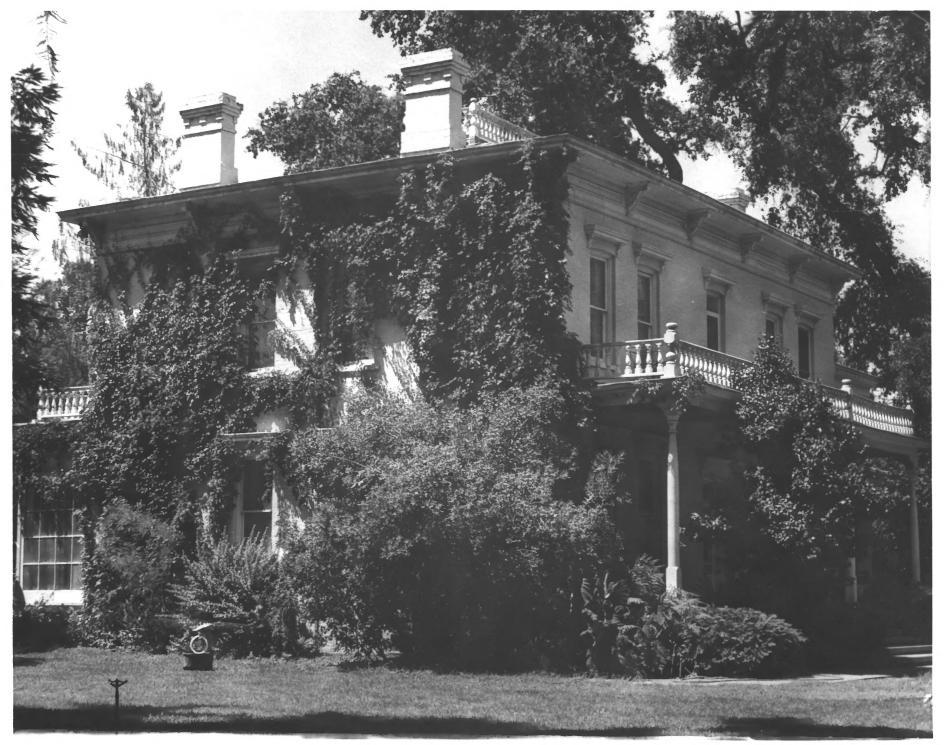

|                             |                                          | FED P |
|-----------------------------|------------------------------------------|-------|
| NAME                        |                                          |       |
| COMMON: Patrick Ranch House | se · · · · · · · · · · · · · · · · · · · |       |
| AND/OR HISTORIC:            |                                          |       |
| LOCATION                    |                                          |       |
| STREET AND NUMBER:          |                                          |       |
| Rt. 3 Box 25, Mid           | iway                                     |       |
| CITY OR TOWN:               |                                          | - 00  |
| Chico                       |                                          |       |
| STATE:                      | CODE COUNTY:                             | С     |
| California                  | 06 Butte                                 |       |
| PHOTO REFERENCE             | 1.09                                     |       |
| PHOTO CREDIT: Cultural Reso | ources Section                           |       |
| DATE OF PHOTO: July, 1970   |                                          |       |
|                             |                                          |       |

Department of Parks and Recreation. Sacramento

describe view, Direction, etc.

Z

2

Z

ш

ш

South and East fronts of house, looking Northwest.