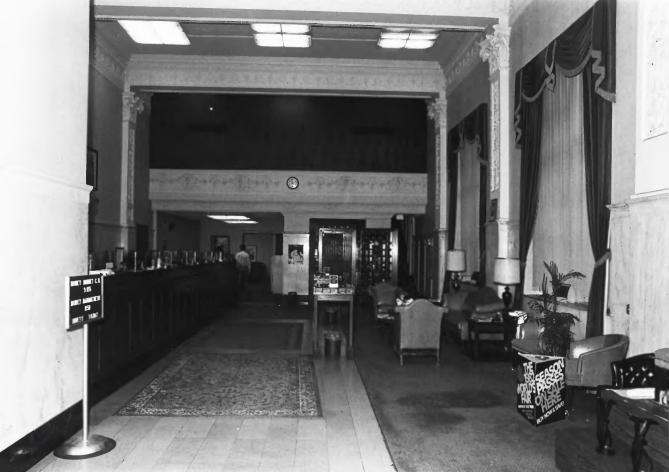

Mechanics Bank and Trust Company 612 S. Gay St. Knoxville, Knox County, Tennessee Photographer: David Beals Date: 9-7-82 Negative: Tennessee Historical Commission, Nashville Lobby 7 of 9

8. Mechanics Bank and Trust Company 612 S. Gay St. Knoxville, Knox County, Tennessee Photographer: David Beals Date: 9-7-82 Negative: Tennessee Historical Commission, Nashville Remodeled office 8 of 9