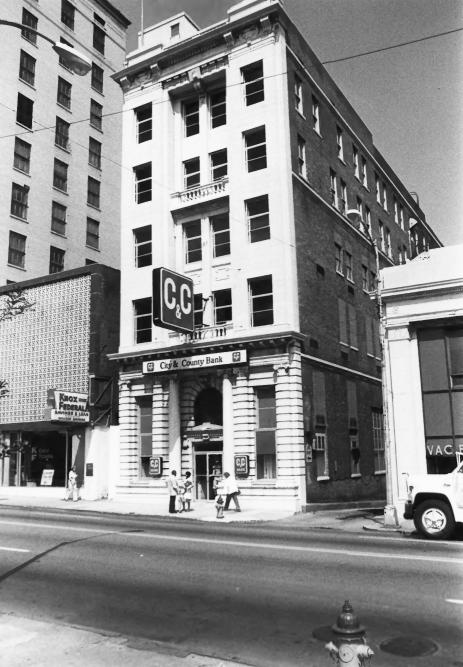

Mechanics Bank and Trust Company 3. 612 S. Gay St. Knoxville, Knox County, Tennessee Photographer: David Beals Date: 9-7-82 Negative: Tennessee Historical Commission, Nashville Southwest elevation, facing northeast 3 of 9