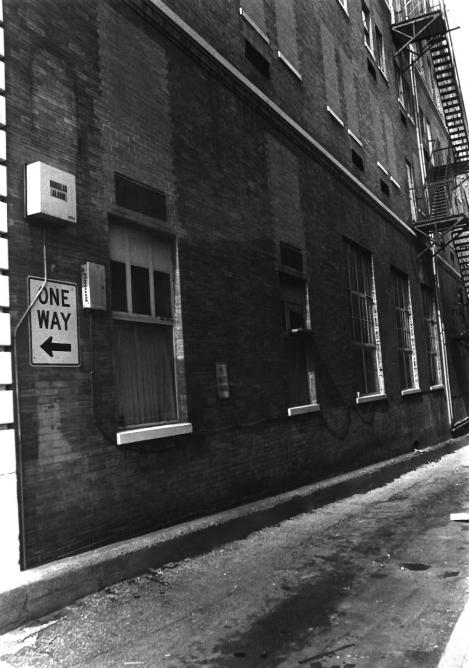

6. Mechanics Bank and Trust Company 612 S. Gay St. Knoxville, Knox County, Tennessee Photographer: David Beals Date: 9-7-82 Negative: Tennessee Historical Commission, Nashville North elevation, facing south 6 of 9