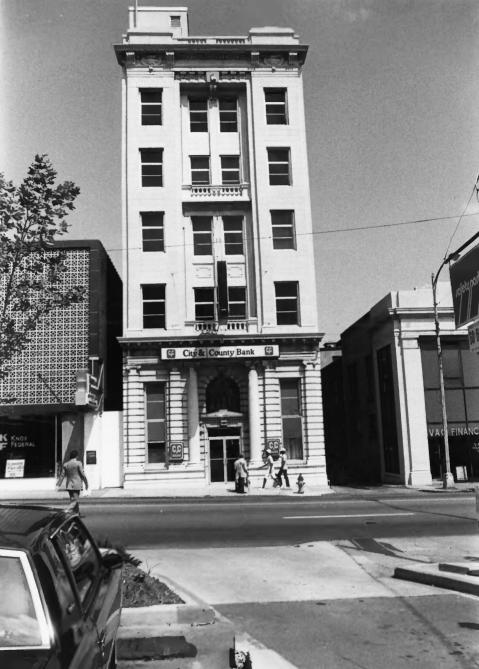

Mechanics Bank and Trust Company 612 S. Gay St. Knoxville, Knox County, Tennessee Photographer: David Beals Date: 9-7-82 Negative: Tennessee Historical Commission, Nashville West elevation, facing east 1 of 9