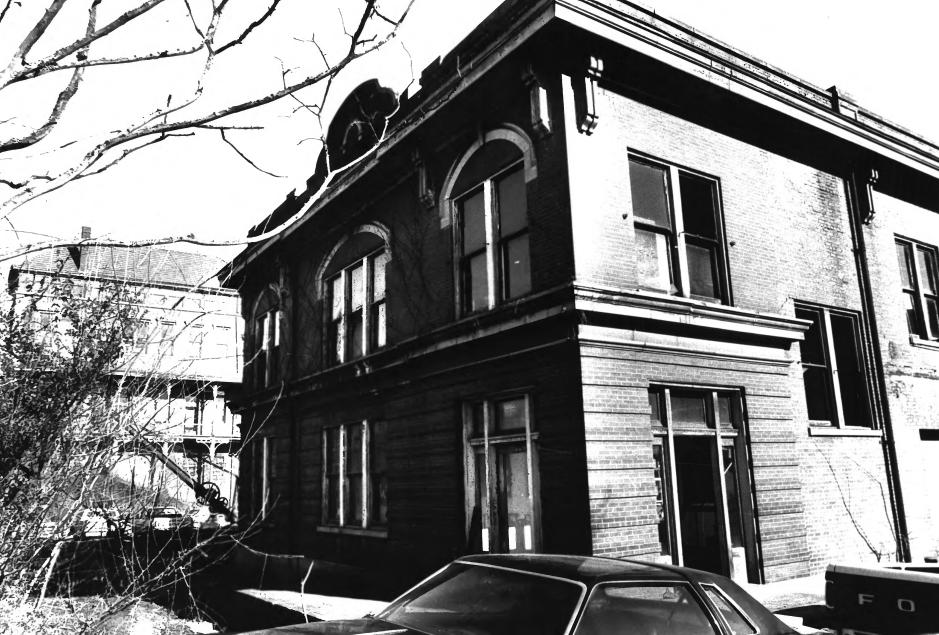

```
L&N Freight Depot
700 Western Ave., N.W., Knoxville
  Knox County
Photo by: J. S. Rabun, Knoxville
Date: April 1980
Neg: J. S. Rabun, 416 Kingston Park Dr.
  Knoxville
North and west elevation, facing southeast
# 4 of 5
                              FEB 2 3 1982
```