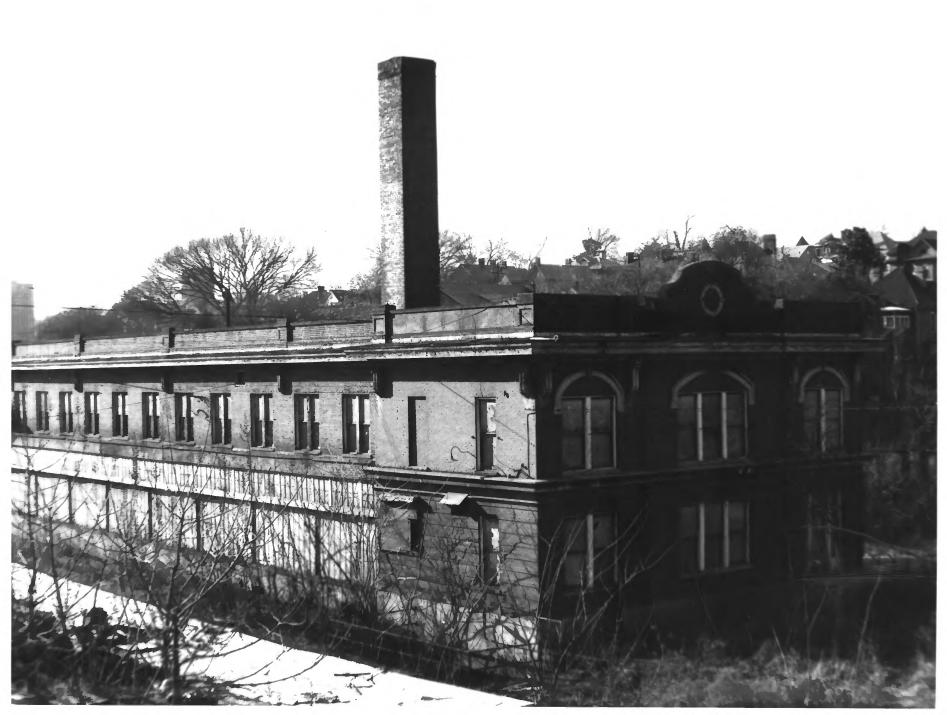

```
L&N Freight Depot
700 Western Ave., N.W., Knoxville,
  Knox County
Photo by: David Luttrell, Knoxville
Date: September 1980
Neg: David Luttrell, Knoxville
North and east elevation, facing southwest
# 1 of 5
                           FFR 2 3 1982
```