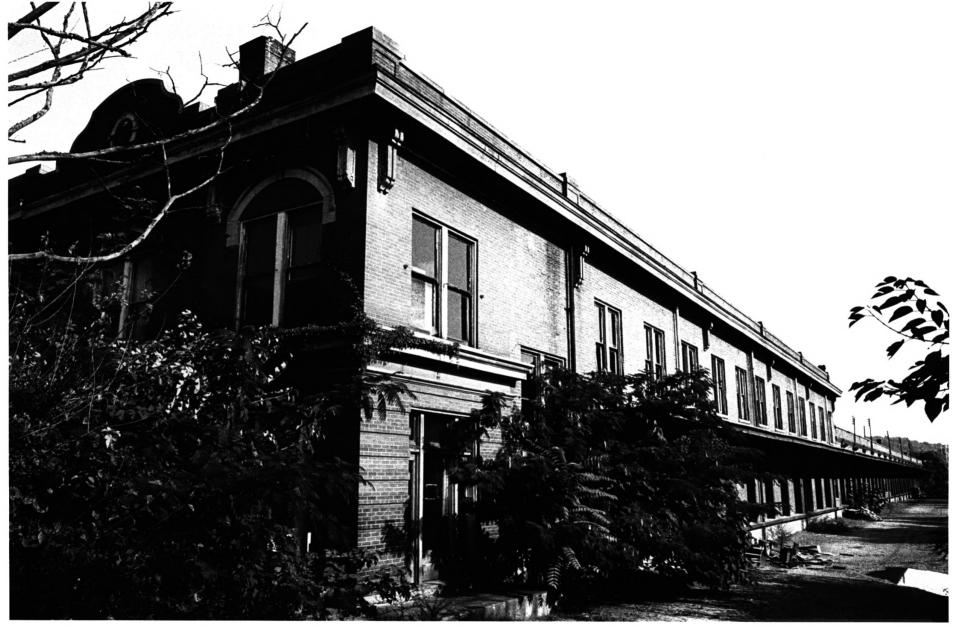

L. & N. Freight Depot Front-West Elevation August 1980

L&N Freight Depot 700 Western Ave., N.W., Knoxville. Knox County Photo by: David Luttrell, Knoxville Date: August 1980 Neg: David Luttrell, Knoxville FEB 2 3 1982 North and west elevation, facing southeast # 3 of 5