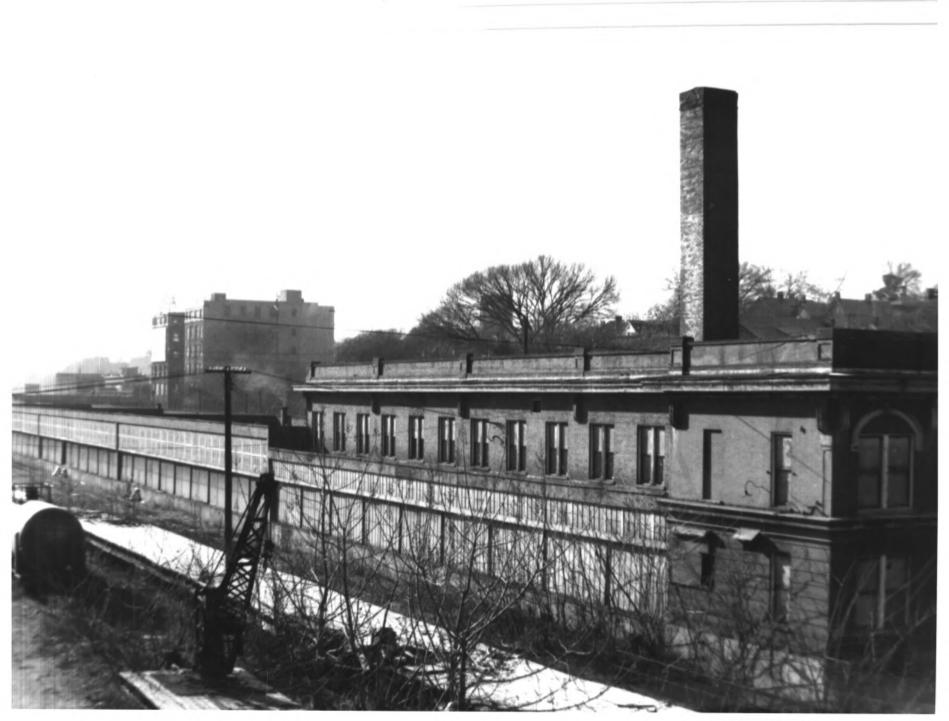

L&N Freight Depot 700 Western Ave., N.W., Knoxville, Knox County Photo by: David Luttrell, Knoxville Date: September 1980 Neg: David Luttrell, Knoxville East elevation, facing southwest FEB 2 3 1982 # 2 of 5