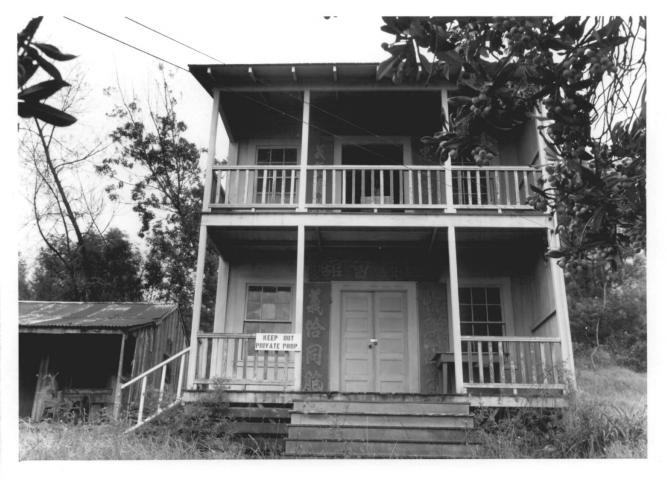

## Ket Hing Society Building Kula, Maui Hawaii

Photographer: Nathan Napoka 1981 View of the front from the west Negative on file in DLNR

four of six photographs