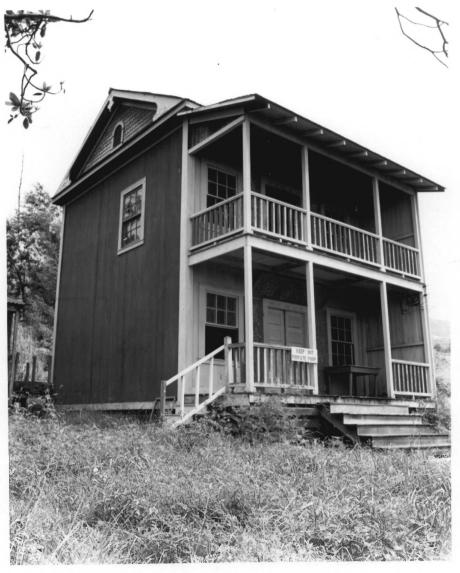

## Ket Hing Society Building Kula, Maui Hawaii

Photograph by Nathan Napoka 1981 View of the front and side from the southwest. Negative on file in DLNR

two of six photographs