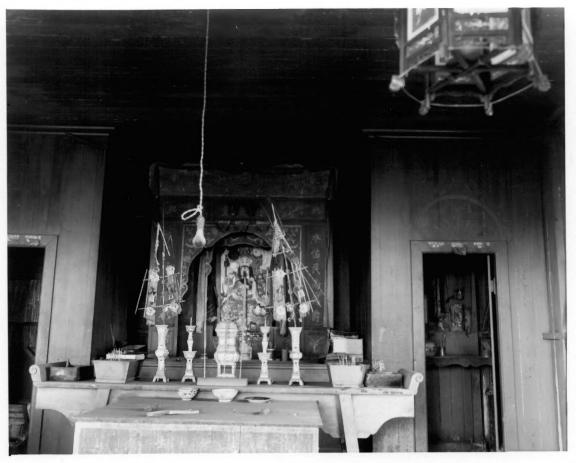

## Ket Hing Society Building Kula, Maui Hawaii

Photographer: Nathan Napoka 1981

Interior view of the second floor, including altar. Negative on file in DINR

five of six photographs