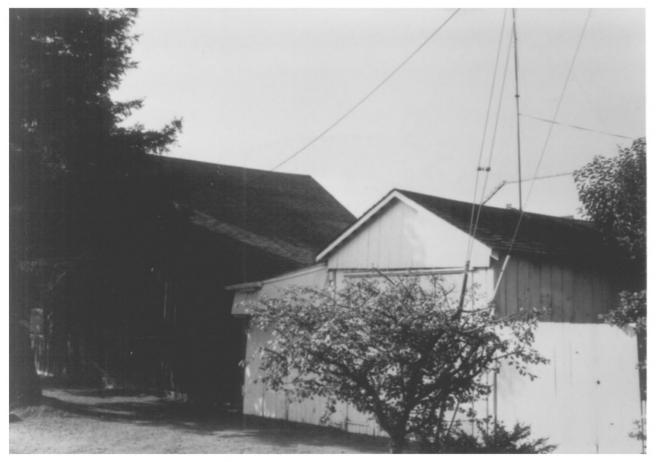

Stephen Porcella House and Fashion Shop. 800 Grant Ave. 1009 Reichert Ave. Novato, Marin County, CA. Leo R. Barker, 1978. Negative with Archaeological Resource Service. View (from right) of concrete core garage, shed garage, and north end of the Fashion Shop from the northeast (Reichert Ave.) MAY 28 198 2 5 1980 Photograph 4 of 10