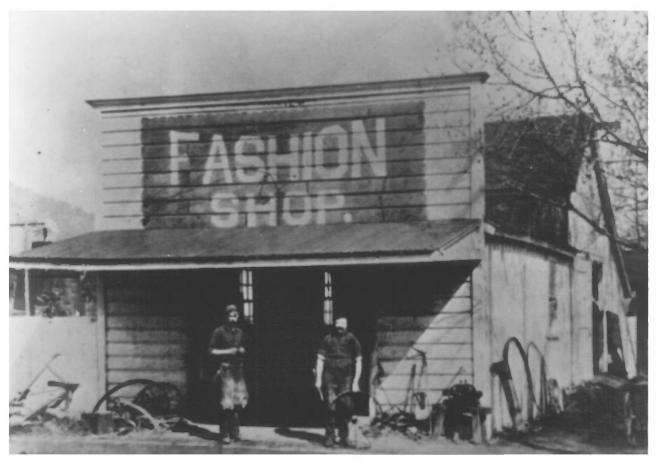

Stephen Porcella House and Fashion Shop. 800 Grant Avenue, 1009 Reichart Avenue, Novato, 5 Marin County, CA. Photog. unknown, Ca. 1900,2 neg. with prop. owners, Mr. & Mrs. William 🔗 DeMar. Stephen Porcella (right) standing in front of the Fashion Shop with his assistant. View is app. 5° West of North from intersection of Reichart and Grant. Photograph 1 of 10