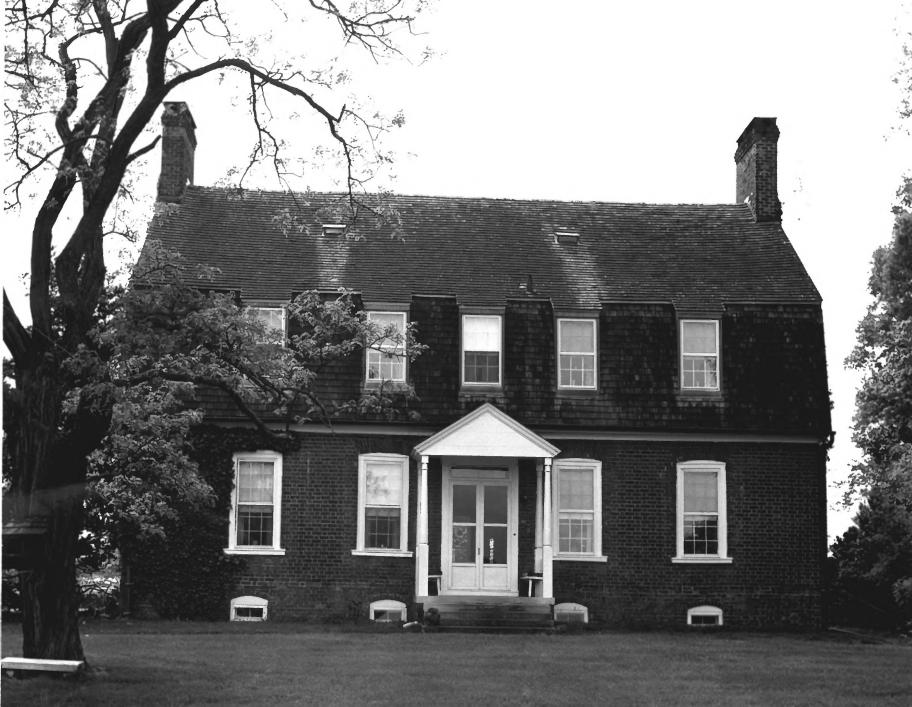

# "S now Hill" front view

FORM 10-301 A

## NATIONAL REGISTER OF HISTORIC PLACES PROPERTY PHOTOGRAPH FORM

| (Ty                                | pe all entries - attach to or enclose with | h photograph)                            |
|------------------------------------|--------------------------------------------|------------------------------------------|
| 1. NAME                            | - Carone With                              | r photograph)                            |
| COMMON                             | AND/OR HISTORIC                            | NUMERIC CODE (Assigned by NPS)           |
| Snow Hill 2. LOCATION              | "Snow Hill"                                | AUG 1 3 1974                             |
| STATE  Maryland  STREET AND NUMBER | Prince George's                            | TOWN Laurel                              |
| Eastside of Maryland Route         | e 197                                      |                                          |
| 3. PHOTO REFERENCE                 |                                            |                                          |
| J. Alan Bowman                     | DATE                                       | NEGATIVE FILED AT 508 Main Street        |
| 4. IDENTIFICATION                  | May 1973                                   | Laurel, Maryland                         |
| front view  #//L                   | And Line                                   | RECEIVED SO JAN 7 1974 SO NATIONAL REGIS |