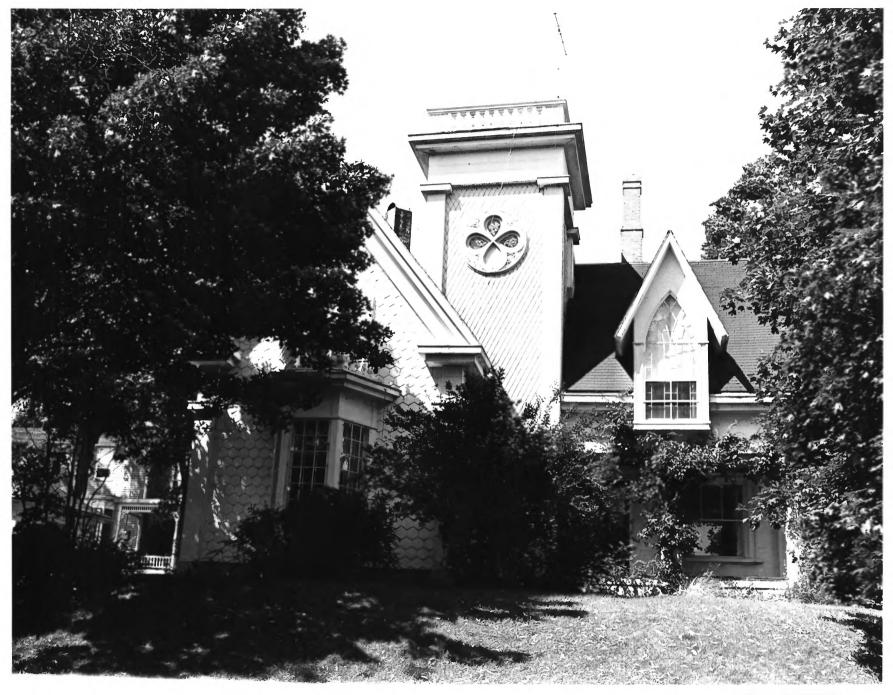

UNITED STATES DEPARTMENT OF THE INTERIOR FORM 10-301 A NATIONAL PARK SERVICE NATIONAL REGISTER OF HISTORIC PLACES PROPERTY PHOTOGRAPH FORM

| (Type all entries - attach to or enclose with photograph)  1. NAME |                 |                     |
|--------------------------------------------------------------------|-----------------|---------------------|
|                                                                    |                 |                     |
| James Emery House                                                  | Linwood Cottage | 23/009 AUG 1 3 1974 |
| 2. LOCATION                                                        |                 |                     |
| STATE                                                              | COUNTY          | TOWN                |
| Maine<br>STREET AND NUMBER                                         | Hancock         | Bucksport           |

DATE

Main Street 3. PHOTO REFERENCE

James H. Mundy 4. IDENTIFICATION DESCRIBE VIEW, DIRECTION, ETC.

(6/72)

PHOTO CREDIT

NEGATIVE FILED AT Maine Historic Preservation Commission

View towards the Northeast.

June 1973