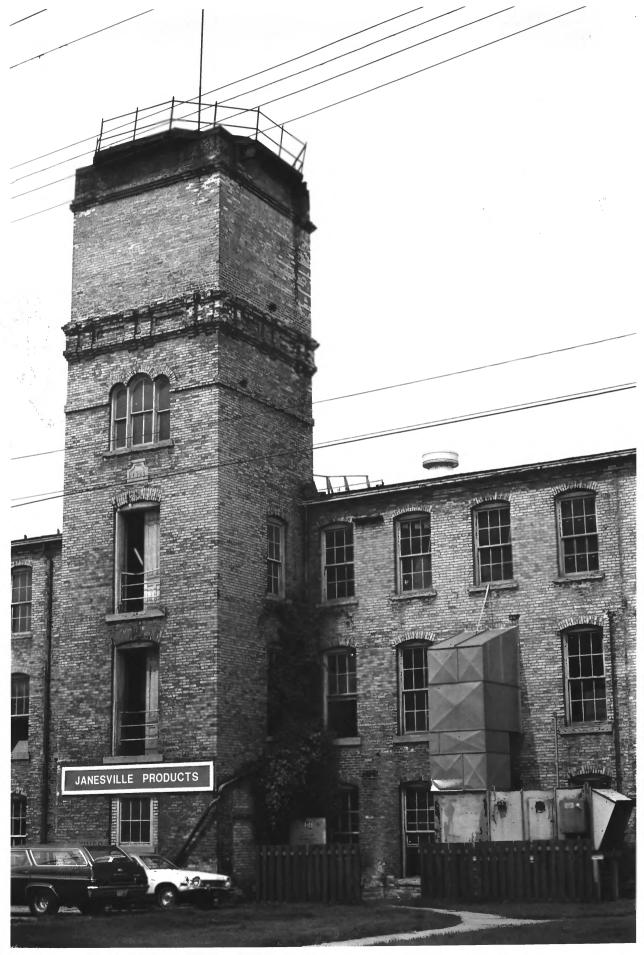

Janesville Cotton Mill, 220 North Franklin St., Janesville, Rock Co., Wis., 1978. Photo by Nancy Douglas. Neg. at WI Hist. Society. Mill complex photographed from south. Photo #2 of 2.

NOV 1 5 1979 JUL 1 6 1980