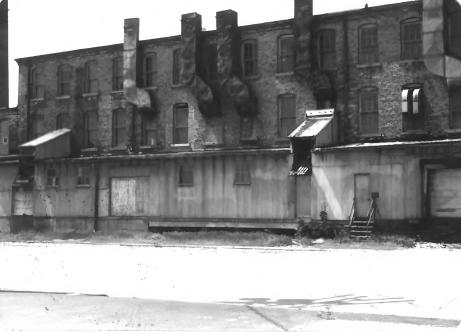

Janesville Cotton Manufacturing Company (South Loading Dock), 220 N. Franklin, Janesville, Rock, Wisconsin. Photo by Ruth Ann Willis, May 1980. Neg. at Rock County Historical Society. Photo #3 of 3/5-View from east.