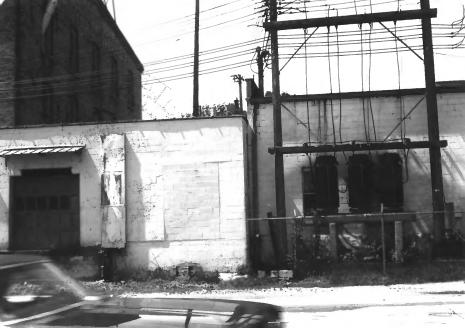

Janesville Cotton Manufacturing Company(North Loading Dock) 220 N. Franklin, Janesville, Rock, Wisconsin. Photo by Ruth Ann Willis, May 1980. Neg. at\_Rock County\_Historical Society. Photo #2-of-3 View from southeast. III 1 6 1000