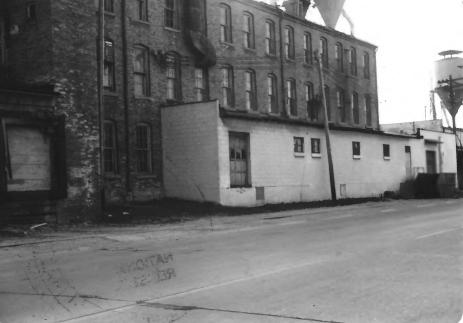

Janesville Cotton Manufacturing Company (North Wing and Parcel 3831.2) 220 N. Franklin Janesville, Rock, Wisconsin. Photo by Ruth Ann Willis, May 1980. Neg. at Rock County Historical Society. Photo #1 of 3. View from east. Note that walls of adjoining buildings are separate but contiguous. //