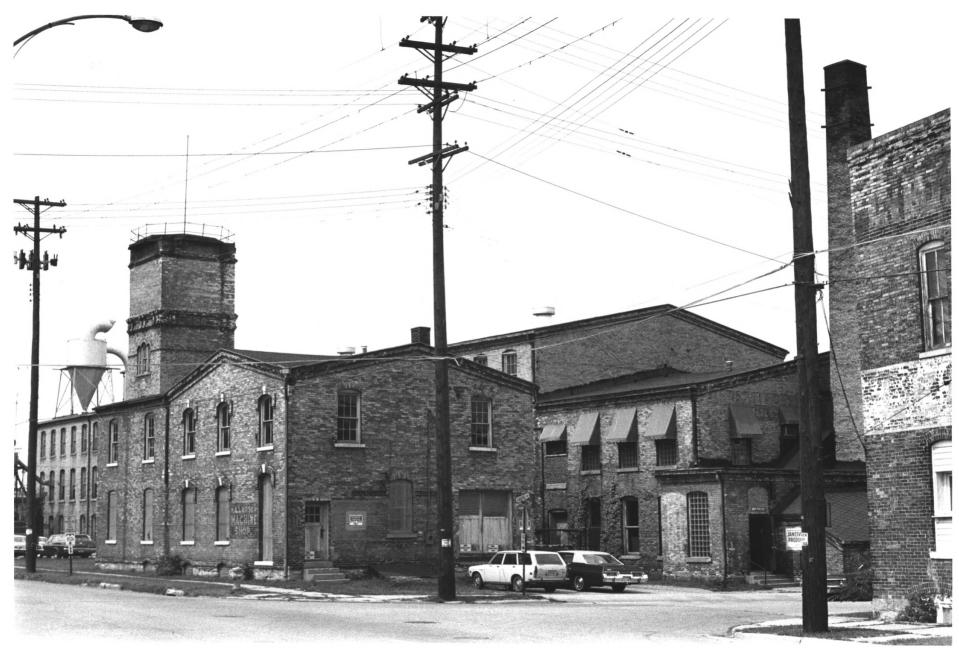

Janesville Cotton Mill, 220 North Franklin St., Janesville, Rock Co., Wis., 1978. Photo by Nancy Douglas. Neg. at WI Hist. Society. Mill complex photographed from south. Photo #2 of 2.

NOV 1 5 1979 JUL 1 6 1980