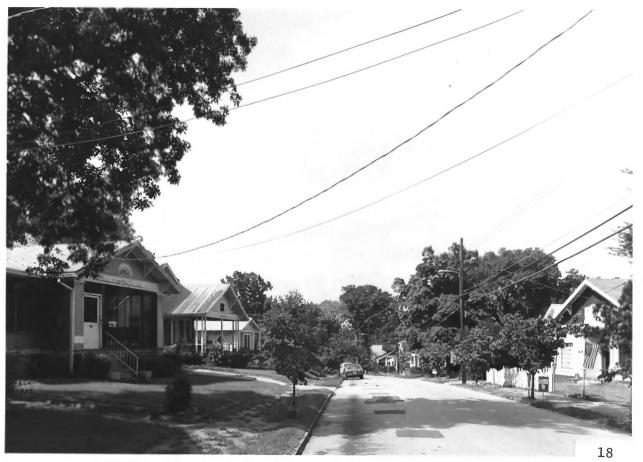

Description (6 of 49): West side of Seminole Avenue; photographer facing northwest.

Photographer: James R. Lockhart
Negative Filed: Ga. Dept. Natural Resources
Date Photographed: October 1985

Description (7 of 49): West side of North Highland Avenue between Cleburne and Colquitt Avenues; photographer facing southwest.