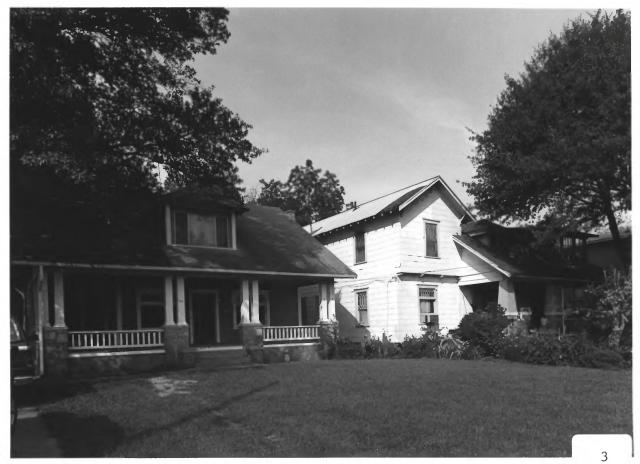

Avenue; photographer facing southwest.

Photographer: James R. Lockhart Negative Filed: Ga. Dept. Natural Resources Date Photographed: October 1985

Description (4 of 49): West side of Seminole

Photographer: James R. Lockhart
Negative Filed: Ga. Dept. Natural Resources
Date Photographed: October 1985