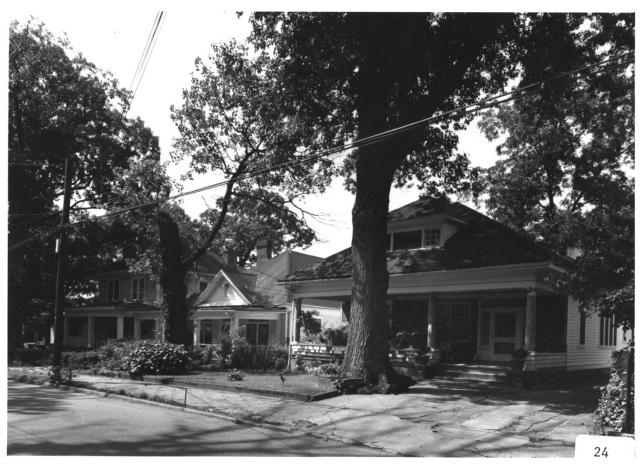

Photographer: James R. Lockhart

Negative Filed: Ga. Dept. Natural Resources Date Photographed: October 1985

Description (10 of 49): West side of North Highland Avenue between Colquitt and Albion Avenues; photographer facing west.