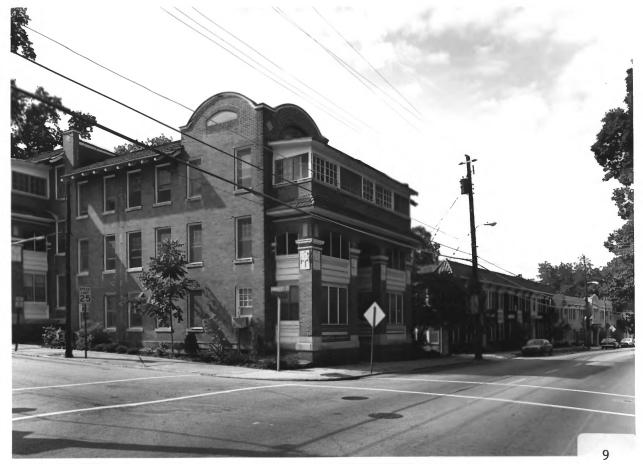

Photographer: James R. Lockhart Negative Filed: Ga. Dept. Natural Resources Date Photographed: October 1985

Description (9 of 49): East side of North Highland Avenue between Colquitt and Albion Avenues; photographer facing south.