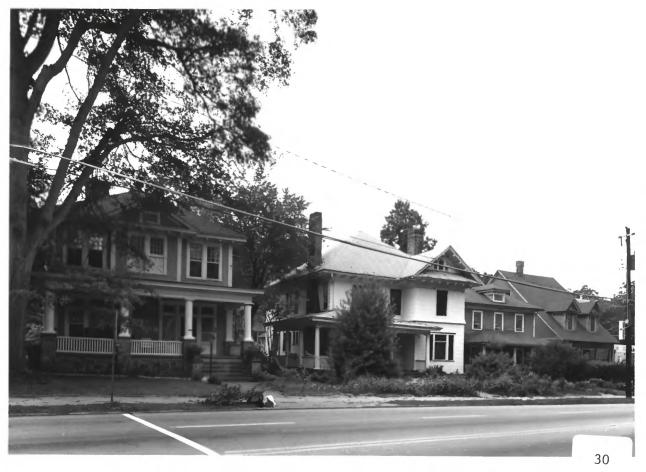

Photographer: James R. Lockhart

Negative Filed: Ga. Dept. Natural Resources Date Photographed: October 1985

Description (8 of 49): East side of North Highland Avenue near Colquitt Avenue; photographer facing southwest.