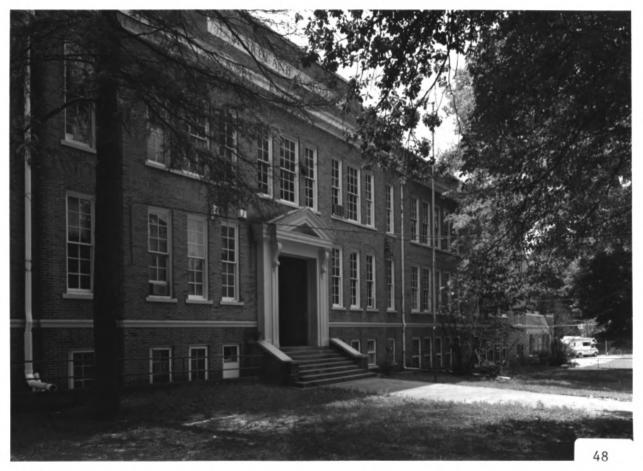

Photographer: James R. Lockhart
Negative Filed: Ga. Dept. Natural Resources
Date Photographed: October 1985

Description (48 of 49): Moreland School, corner of Euclid and Austin Avenues; photographer facing southwest.