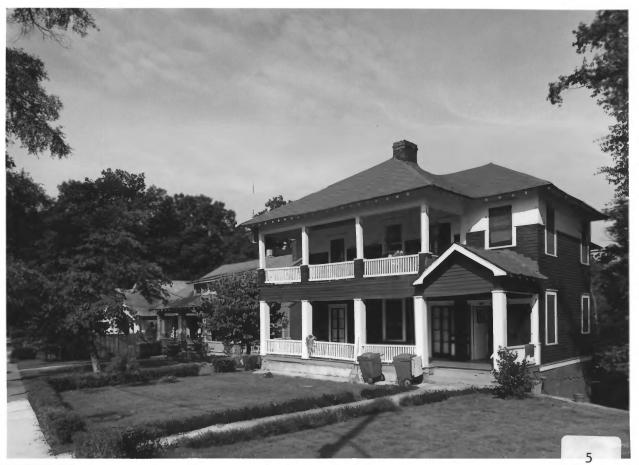

Photographer: James R. Lockhart

Negative Filed: Ga. Dept. Natural Resources Date Photographed: October 1985

Description (1 of 49): West side of Seminole Avenue: photographer facing northwest.

Photographer: James R. Lockhart Negative Filed: Ga. Dept. Natural Resources Date Photographed: October 1985