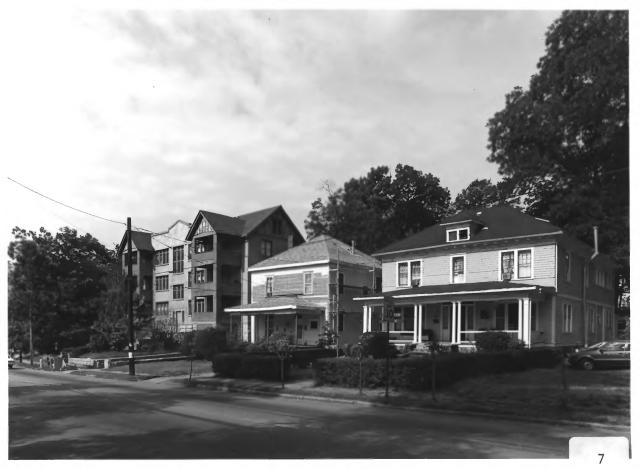

Avenue; photographer facing southwest.

Photographer: James R. Lockhart Negative Filed: Ga. Dept. Natural Resources Date Photographed: October 1985

Description (4 of 49): West side of Seminole

Photographer: James R. Lockhart
Negative Filed: Ga. Dept. Natural Resources
Date Photographed: October 1985