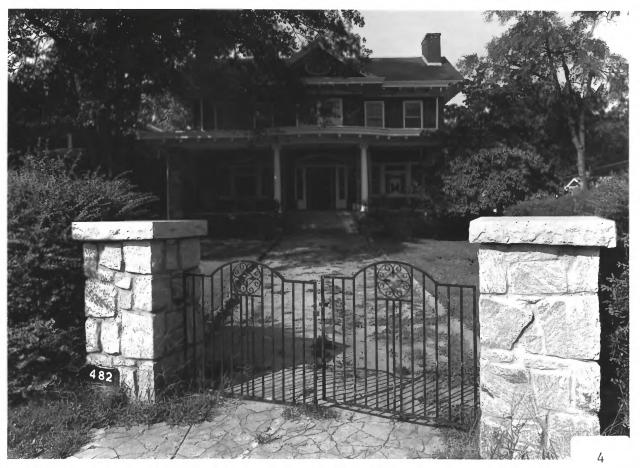

Description (5 of 49): North side of Sinclair Avenue near Seminole Avenue; photographer facing southwest.

Photographer: James R. Lockhart Negative Filed: Ga. Dept. Natural Resources Date Photographed: October 1985