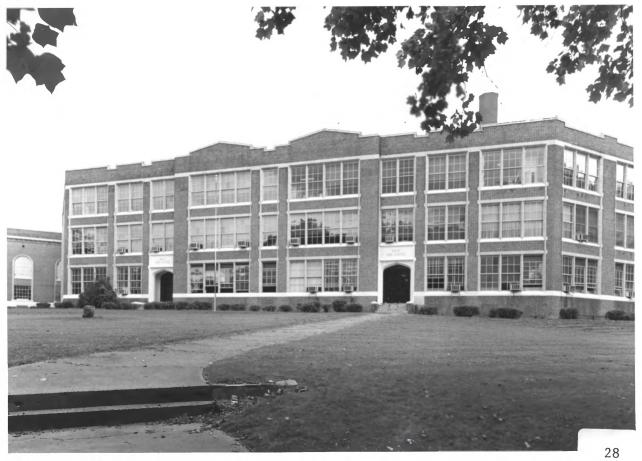

Negative Filed: Ga. Dept. Natural Resources Date Photographed: October 1985

Description (28 of 49): Bass High School, corner of Washita and Euclid Avenues; photographer facing northeast.

Photographer: James R. Lockhart