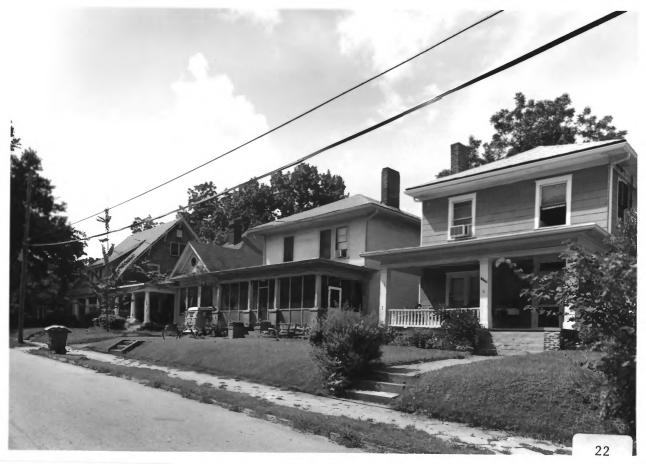

Photographer: James R. Lockhart

Negative Filed: Ga. Dept. Natural Resources Date Photographed: October 1985

Description (8 of 49): East side of North Highland Avenue near Colquitt Avenue; photographer facing southwest.