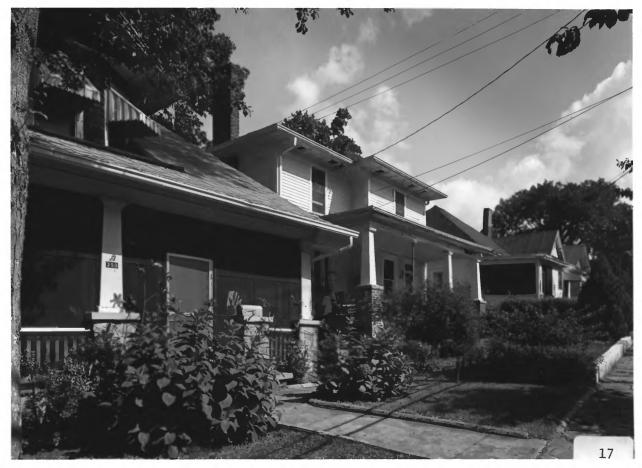

Avenue; photographer facing southwest.

Photographer: James R. Lockhart Negative Filed: Ga. Dept. Natural Resources Date Photographed: October 1985

Description (4 of 49): West side of Seminole

Photographer: James R. Lockhart
Negative Filed: Ga. Dept. Natural Resources
Date Photographed: October 1985

Description (5 of 49): North side of Sinclair Avenue near Seminole Avenue; photographer facing southwest.

Photographer: James R. Lockhart Negative Filed: Ga. Dept. Natural Resources Date Photographed: October 1985