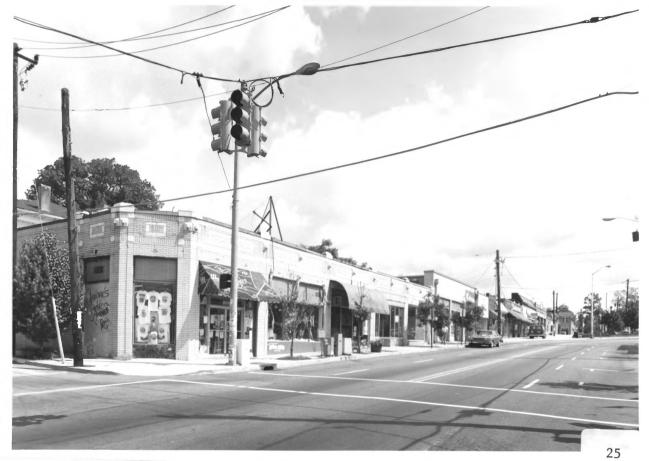

grapher facing south.

Photographer: James R. Lockhart Negative Filed: Ga. Dept. Natural Resources Date Photographed: October 1985

Description (25 of 49): North side of Euclid Avenue between Colquitt and Seminole Avenues; photographer facing northeast.