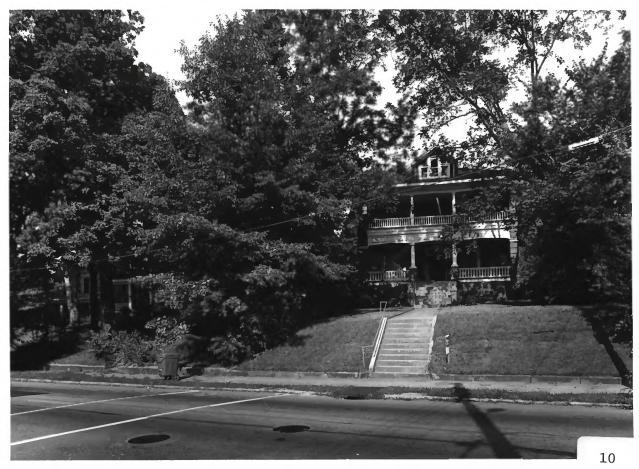

Photographer: James R. Lockhart

Negative Filed: Ga. Dept. Natural Resources Date Photographed: October 1985

Description (10 of 49): West side of North Highland Avenue between Colquitt and Albion Avenues; photographer facing west.