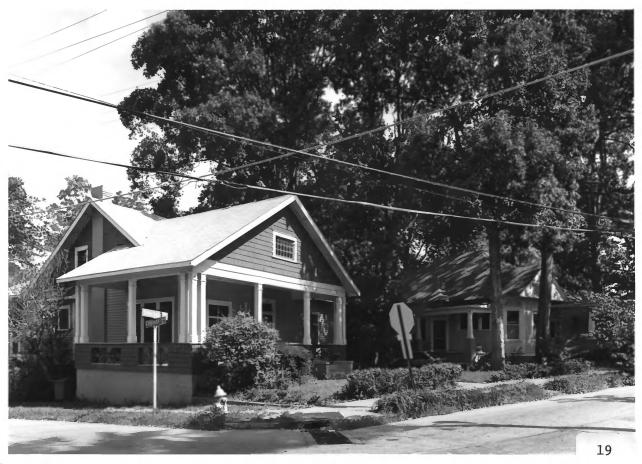

Photographer: James R. Lockhart

Negative Filed: Ga. Dept. Natural Resources Date Photographed: October 1985

Description (8 of 49): East side of North Highland Avenue near Colquitt Avenue; photographer facing southwest.