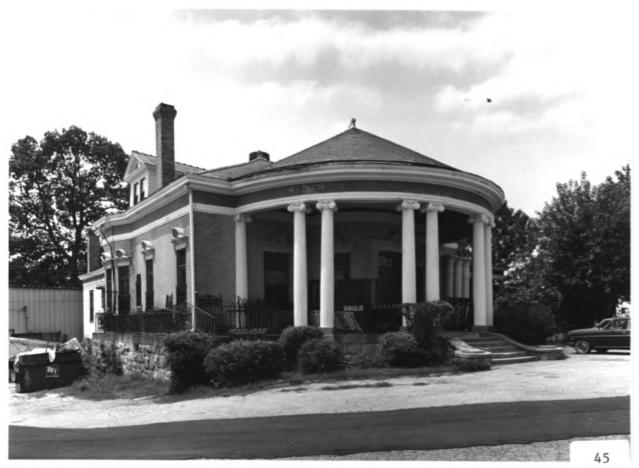

Photographer: James R. Lockhart Negative Filed: Ga. Dept. Natural Resources Date Photographed: October 1985 Description (45 of 49): Corner of Moreland

Photographer: James R. Lockhart

Negative Filed: Ga. Dept. Natural Resources Date Photographed: October 1985