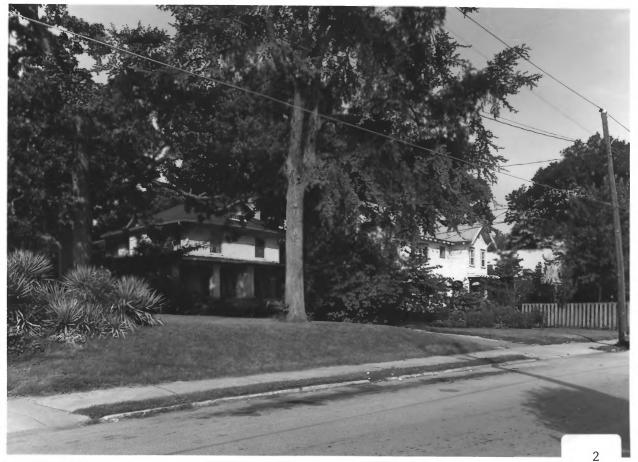

Description (2 of 49): West side of Seminole

Avenue: photographer facing northwest.

Photographer: James R. Lockhart

Negative Filed: Ga. Dept. Natural Resources Date Photographed: October 1985

Description (3 of 49): West side of Seminole Avenue; photographer facing northwest.