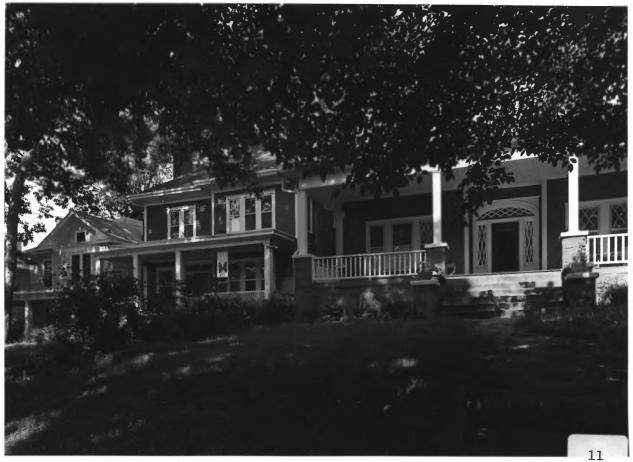

Photographer: James R. Lockhart

Negative Filed: Ga. Dept. Natural Resources
Date Photographed: October 1985

Description (11 of 49): South side of Albion Avenue near North Highland Avenue; photographer facing southwest.