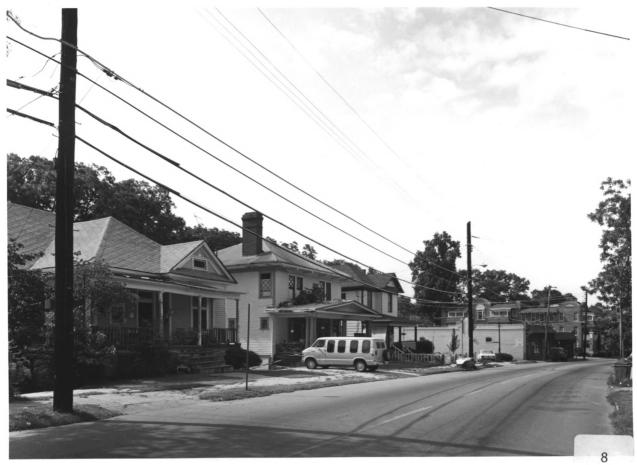

Description (5 of 49): North side of Sinclair Avenue near Seminole Avenue; photographer facing southwest.

Photographer: James R. Lockhart Negative Filed: Ga. Dept. Natural Resources Date Photographed: October 1985