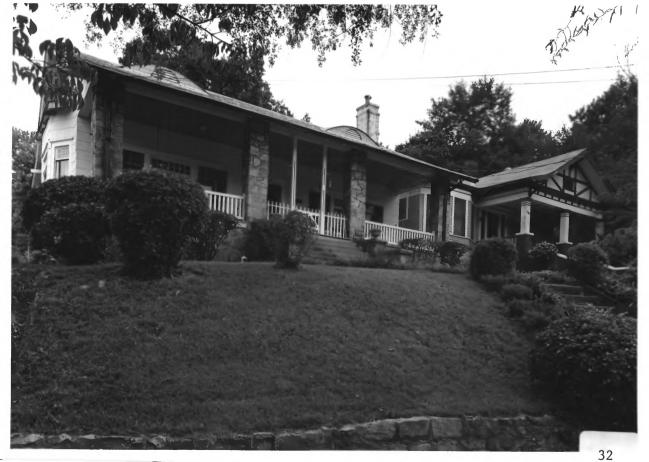

Photographer: James R. Lockhart

Negative Filed: Ga. Dept. Natural Resources Date Photographed: October 1985

Description (10 of 49): West side of North Highland Avenue between Colquitt and Albion Avenues; photographer facing west.