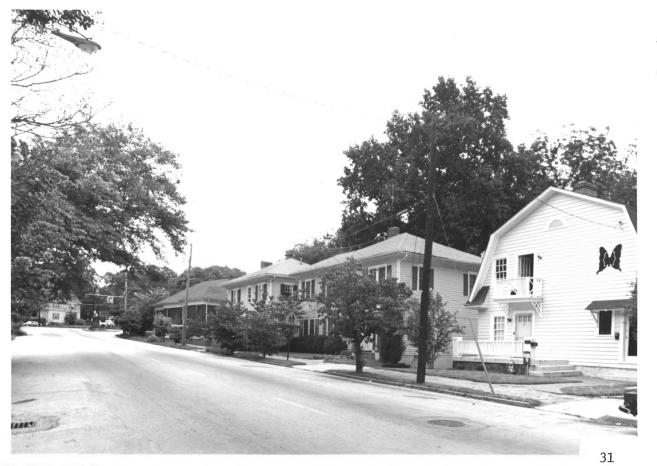

Photographer: James R. Lockhart Negative Filed: Ga. Dept. Natural Resources Date Photographed: October 1985

Description (9 of 49): East side of North Highland Avenue between Colquitt and Albion Avenues; photographer facing south.