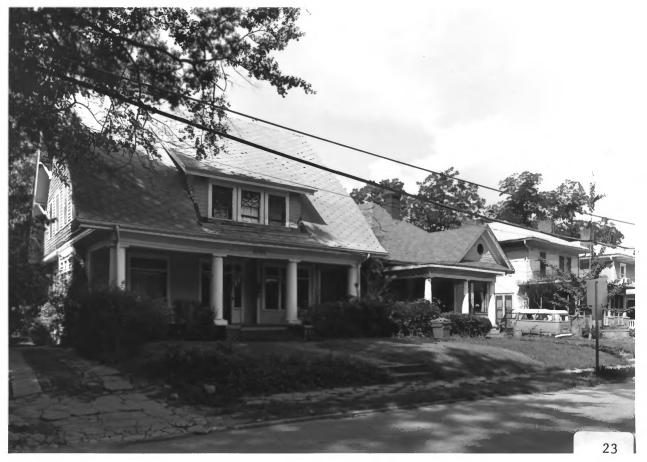

Photographer: James R. Lockhart Negative Filed: Ga. Dept. Natural Resources Date Photographed: October 1985

Description (9 of 49): East side of North Highland Avenue between Colquitt and Albion Avenues; photographer facing south.