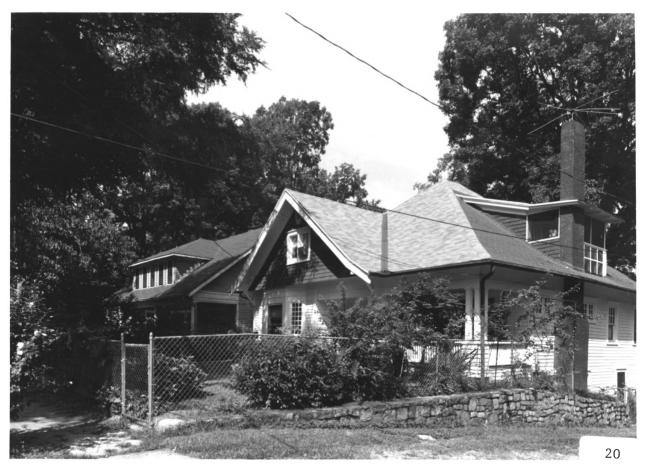

Photographer: James R. Lockhart Negative Filed: Ga. Dept. Natural Resources Date Photographed: October 1985

Description (9 of 49): East side of North Highland Avenue between Colquitt and Albion Avenues; photographer facing south.