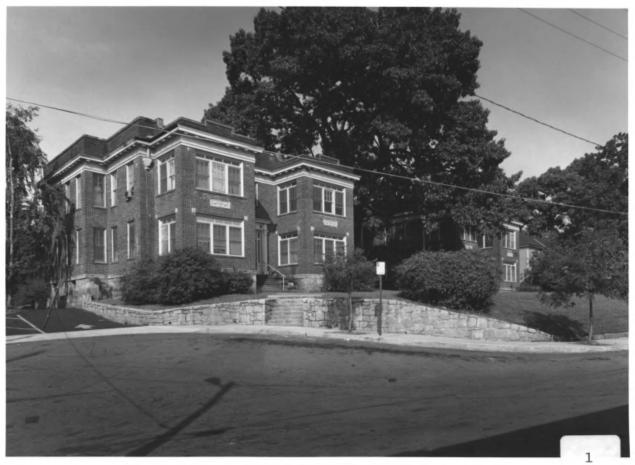

Photographer: James R. Lockhart

Negative Filed: Ga. Dept. Natural Resources Date Photographed: October 1985

Description (1 of 49): West side of Seminole Avenue: photographer facing northwest.

Photographer: James R. Lockhart Negative Filed: Ga. Dept. Natural Resources Date Photographed: October 1985