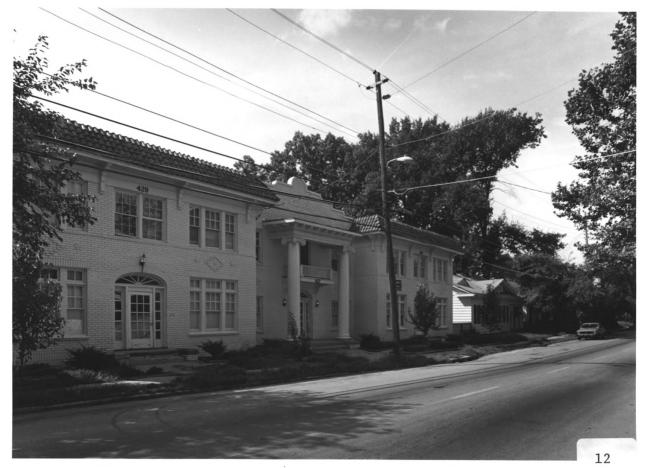

Photographer: James R. Lockhart

Negative Filed: Ga. Dept. Natural Resources Date Photographed: October 1985

Description (12 of 49): East side of North Highland Avenue between Washita and Albion Avenues; photographer facing southwest.