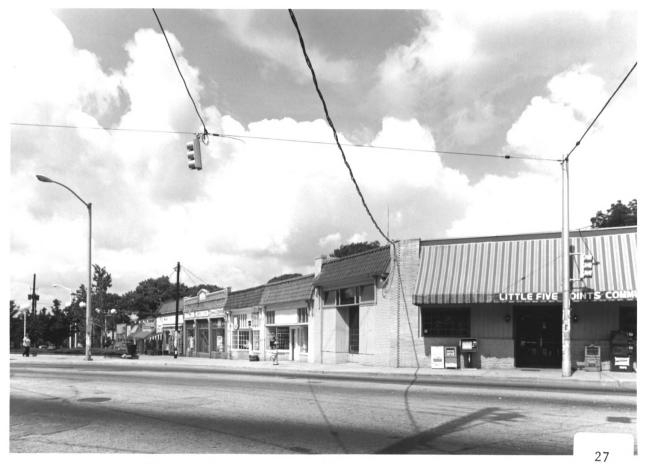

Negative Filed: Ga. Dept. Natural Resources Date Photographed: October 1985

Description (27 of 49): Euclid Avenue at the Little Five Points intersection; photographer facing southwest.

Photographer: James R. Lockhart