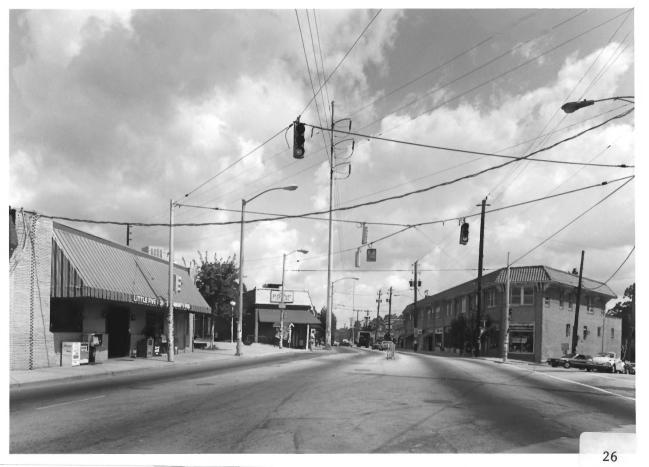

Photographer: James R. Lockhart

Negative Filed: Ga. Dept. Natural Resources Date Photographed: October 1985

Description (26 of 49): Little Five Points intersection; photographer facing north.

Photographer: James R. Lockhart