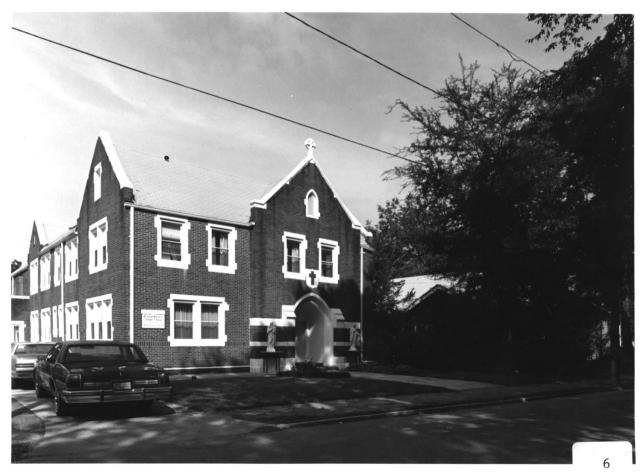

Description (2 of 49): West side of Seminole

Avenue: photographer facing northwest.

Photographer: James R. Lockhart

Negative Filed: Ga. Dept. Natural Resources Date Photographed: October 1985

Description (3 of 49): West side of Seminole Avenue; photographer facing northwest.