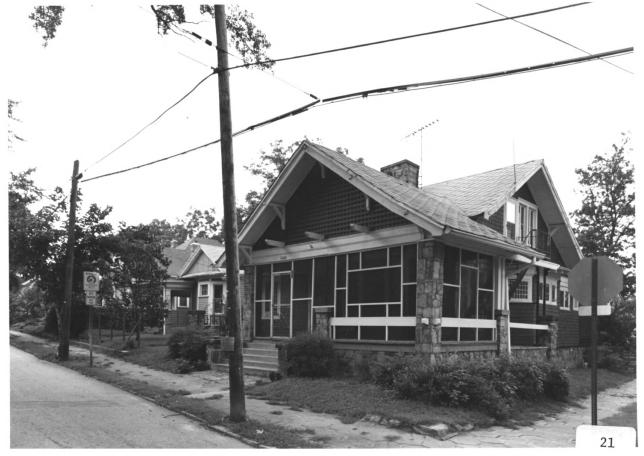

Description (6 of 49): West side of Seminole Avenue; photographer facing northwest.

Photographer: James R. Lockhart
Negative Filed: Ga. Dept. Natural Resources
Date Photographed: October 1985

Description (7 of 49): West side of North Highland Avenue between Cleburne and Colquitt Avenues; photographer facing southwest.