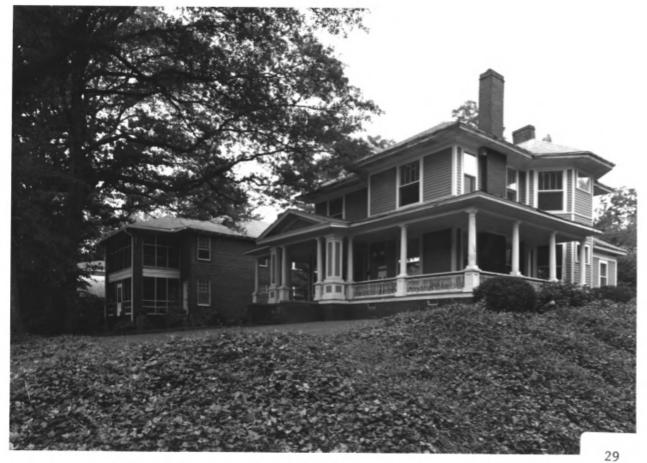

Description (6 of 49): West side of Seminole Avenue; photographer facing northwest.

Photographer: James R. Lockhart
Negative Filed: Ga. Dept. Natural Resources
Date Photographed: October 1985

Description (7 of 49): West side of North Highland Avenue between Cleburne and Colquitt Avenues; photographer facing southwest.