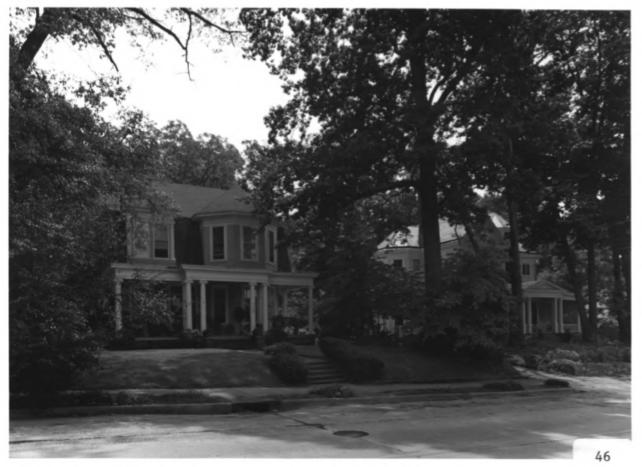

Photographer: James R. Lockhart

Negative Filed: Ga. Dept. Natural Resources Date Photographed: October 1985

Description (49 of 49): East side of Seminole Avenue; photographer facing east.