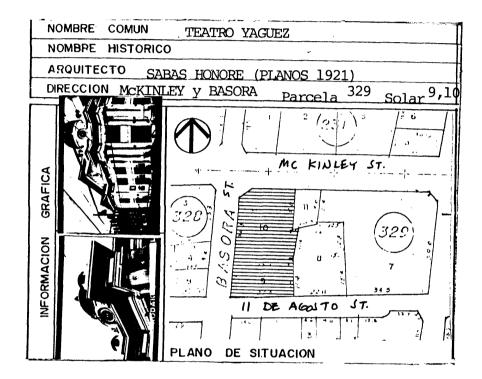

The Yaguez is located at the corner of McKinley and Basora Streets in the gridded town of Mayaguez, now the largest city in the Southwestern part of Puerto Rico. The City Hall and a Community Center with additional performing space sit on the same block; the building occupies about one third of the whole lot.

Architect Sabas Honoré then designed a completely new theater on the same site. It was built in 1920 by Engineer Manuel Font. Although for years the seat of cultural life in town, the Yaguez theater would deteriorate by the 1950's, exhibiting until recently serious damage to its structure. Recently reinaugurated, its last restoration started in 1977 under the auspices of the Municipal Government and according to designs by Architect Carlos Arcilla and Engineer Germán Rivera.