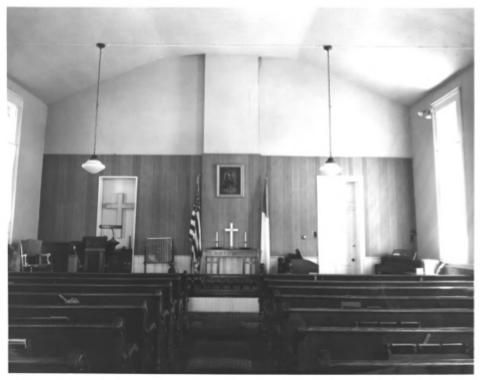

FEB 22 1979

Salem Methodist Episcopal Church Vermillion County, Indiana Foltz Studio, 1977 223 Elm St., Clinton, Indiana Interior, looking toward the altar #3074 FEB 20 1979

Salem Methodist Episcopal Church Vermillion County, Indiana AN 3 Foltz Studio, 1977 223 Elm St., Clinton, Indiana Interior, looking from the altar to the