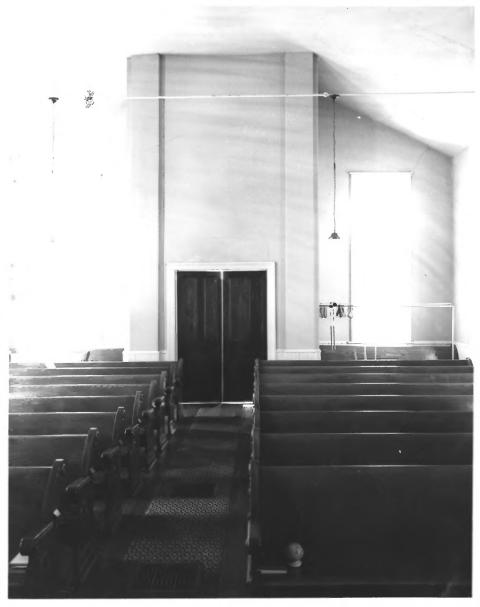

FEB 22 1979

Salem Methodist Episcopal Church Vermillion County, Indiana Foltz Studio, 1977 223 Elm St., Clinton, Indiana Interior, looking toward the altar #3074 FEB 20 1979

Salem Methodist Episcopal Church Vermillion County, Indiana AN 3 Foltz Studio, 1977 223 Elm St., Clinton, Indiana Interior, looking from the altar to the

FEB 22 1979

entrance