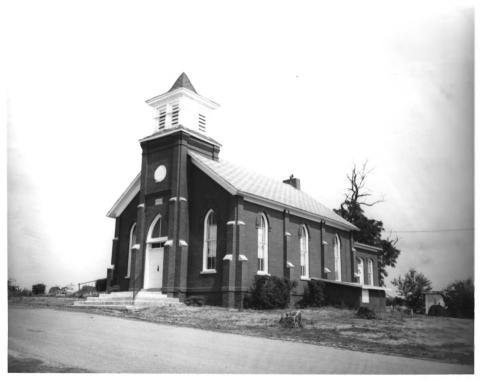

Salem Methodist Episcopal Church Vermillion County, Indiana Foltz Studio, 1977 223 Elm St., Clinton, Indiana South (main) facade, looking north FEB 22 1979

Salem Methodist Episcopal Church Vermillion County, Indiana Foltz Studio, 1977 223 Elm St., Clinton, Indiana South and east facades, looking northwest