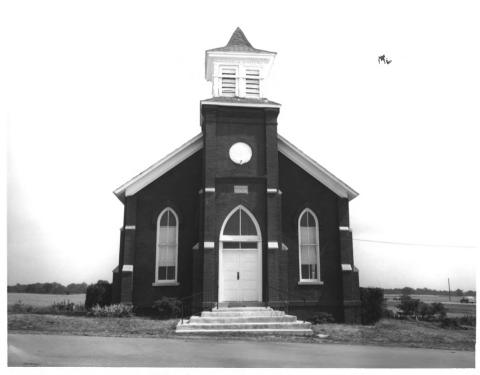

Salem Methodist Episcopal Church Vermillion County, Indiana Foltz Studio, 1977 223 Elm St., Clinton, Indiana South (main) facade, looking north FEB 22 1979

Salem Methodist Episcopal Church Vermillion County, Indiana Foltz Studio, 1977 223 Elm St., Clinton, Indiana South and east facades, looking northwest