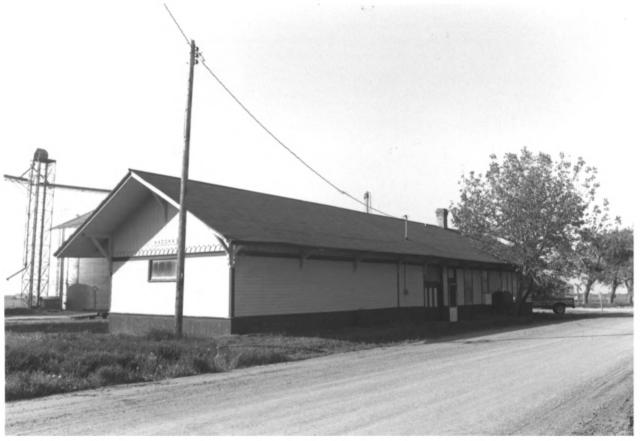

June 1986

State Historical Preservation Center Looking Northeast Photograph #2 of Five

- Chicago, Milwaukee, St. Paul Railroad Depot Kadoka, South Dakota
- M. Betz
- June 1986
- State Historical Preservation Center
- Looking South Photograph #3 of Five