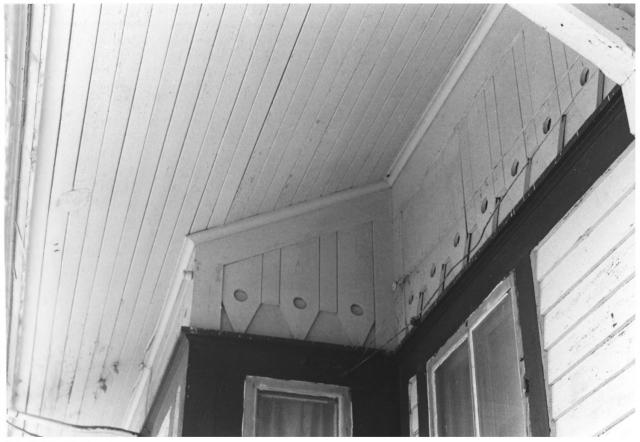

- Chicago, Milwaukee, St. Paul Railroad Depot Kadoka, South Dakota M. Betz
- June 1986
- State Historical Preservation Center
- Eave
- Photograph #4 of Five

Chicago, Milwaukee, St. Paul Railroad Depot Kadoka, South Dakota M. Betz June 1986 State Historical Preservation Center Interior, Station Agent's Office Photograph #5 of Five