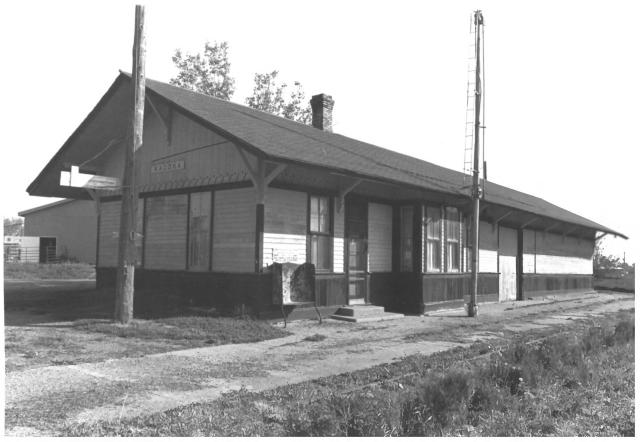

June 1986

State Historical Preservation Center Looking Northeast Photograph #2 of Five

- Chicago, Milwaukee, St. Paul Railroad Depot Kadoka, South Dakota
- M. Betz
- June 1986
- State Historical Preservation Center
- Looking South Photograph #3 of Five