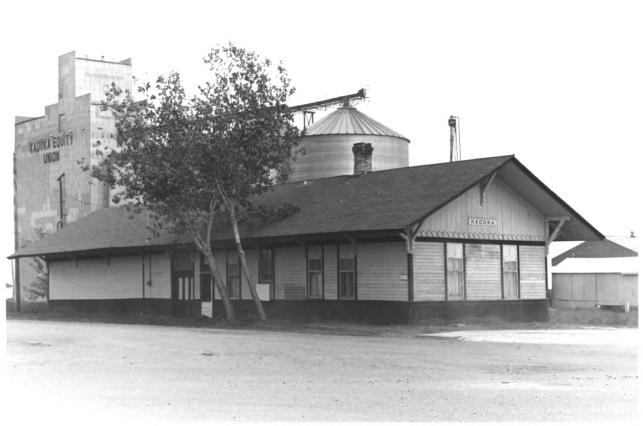

- Chicago, Milwaukee, St. Paul Railroad Depot Kadoka, South Dakota
- M. Betz
- June 1986
- State Historical Preservation Center
- Looking Southeast Photograph #1 of Five

Chicago, Milwaukee, St. Paul Railroad Depot Kadoka, South Dakota M. Betz