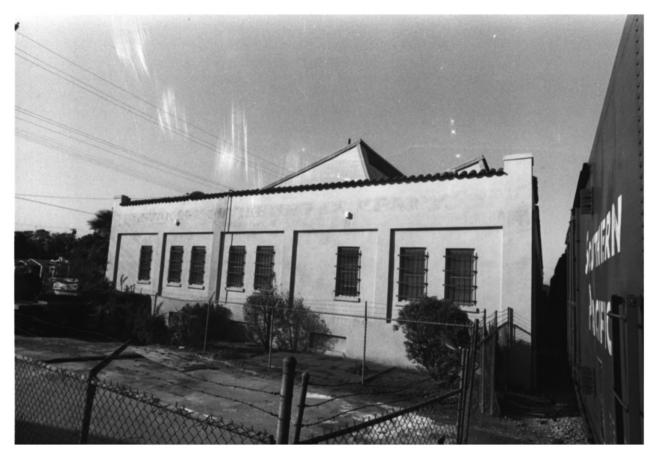

ELEPHANT PACKING HOUSE (ORANGE COUNTY) 201 W. Truslow Ave. Fullerton, CA Photographer: D. Marsh Negatives: 201 W. Truslow Ave. Fullerton, CA Date: January 1983 North facade, looking down between the train and the building, toward the east No. 11 of 13

ELEPHANT PACKING HOUSE (ORANGE COUNTY) 201 W. Truslow Ave. Fullerton, CA Photographer: D. Marsh Negatives: 201 W. Truslow Ave. Fullerton, CA

Fullerton, CA
Date: January 1983
North (rear) of building, along railroad
tracks No. 12 of 13