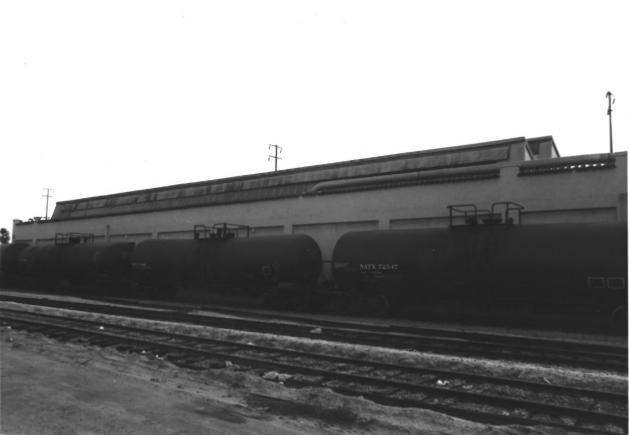

ELEPHANT PACKING HOUSE (ORANGE COUNTY) 201 W. Truslow Ave. Fullerton, CA Photographer: D. Marsh Negatives: 201 W. Truslow Ave. Fullerton, CA

Fullerton, CA
Date: January 1983
North (rear) of building, along railroad
tracks No. 12 of 13