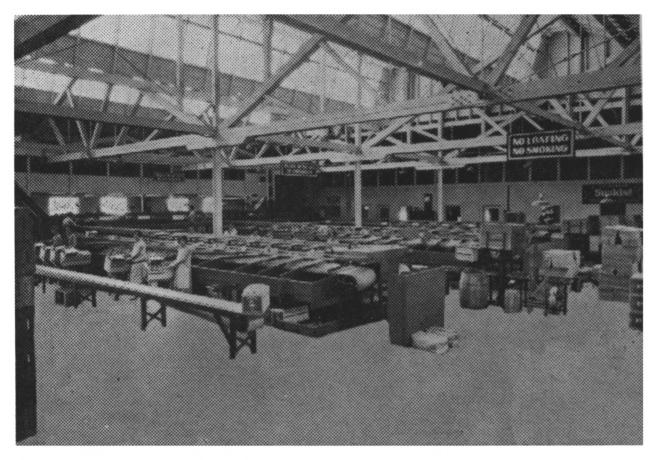

No. 1 of 13

ELEPHANT PACKING HOUSE (ORANGE COUNTY) 201 W. Truslow Avenue, Fullerton, CA Taken: ca 1940 Photographer: Unknown Negatives: Fullerton Public Library

Fullerton, CA
Interior view of skylight and roof system
No. 2 of /3