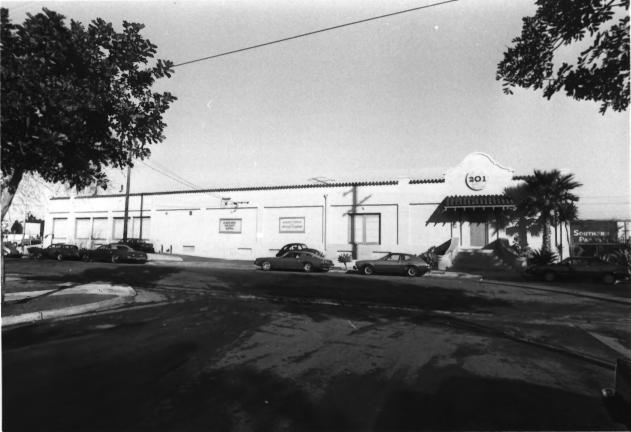

ELEPHANT PACKING HOUSE (ORANGE COUNTY) J 201 W. Truslow Ave. Fullerton, CA Photographer: D. Marsh Negatives: 201 W. Truslow Ave. Fullerton, CA Date: January 1983 South (front) facade and east facade of

building from center of Truslow. No. 9 of 13

ELEPHANT PACKING HOUSE (ORANGE COUNTY) 201 W. Truslow Ave. Fullerton, CA Photographer: D. Marsh Negatives: 201 W. Truslow Ave. Fullerton, CA

Fullerton, CA
Date: January 1983
South (front) facade with west facade to left of picture. No. 10 of 13