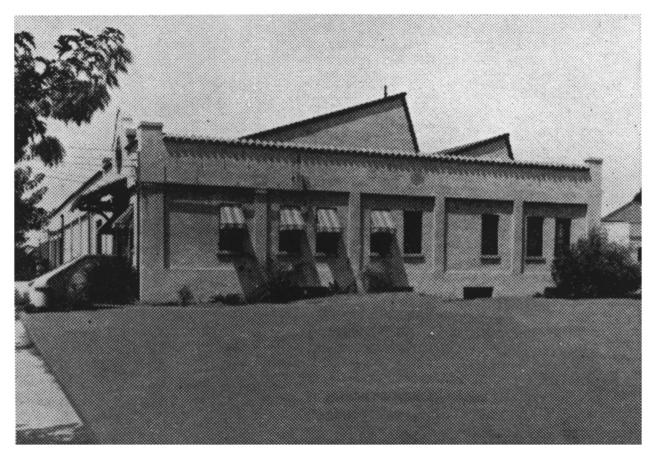

ELEPHANT PACKING HOUSE (ORANGE COUNTY)
201 W. Truslow Avenue, Fullerton, CA
Taken: ca 1940
Photographer: Unknown

Negatives: Fullerton Public Library
Fullerton, CA
View from Southeast corner showing east side.