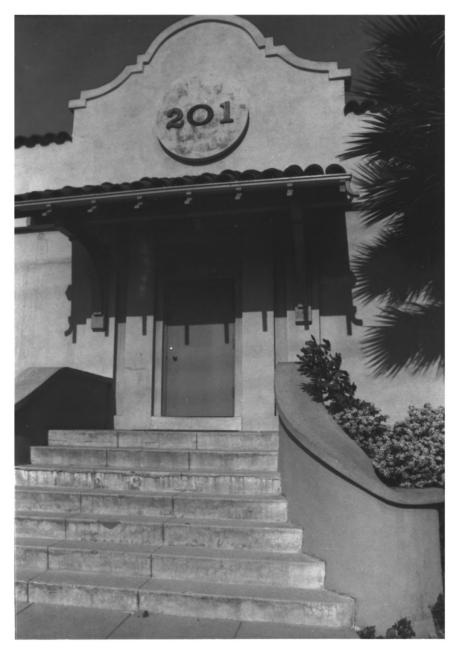

ELEPHANT PACKING HOUSE (ORANGE COUNTY) 201 W. Truslow Ave. Fullerton, CA Photographer: D. Marsh Negatives: 201 W. Truslow Ave. Fullerton, CA

Date: January 1983

Office entrance in south facade. No. 8 of 13