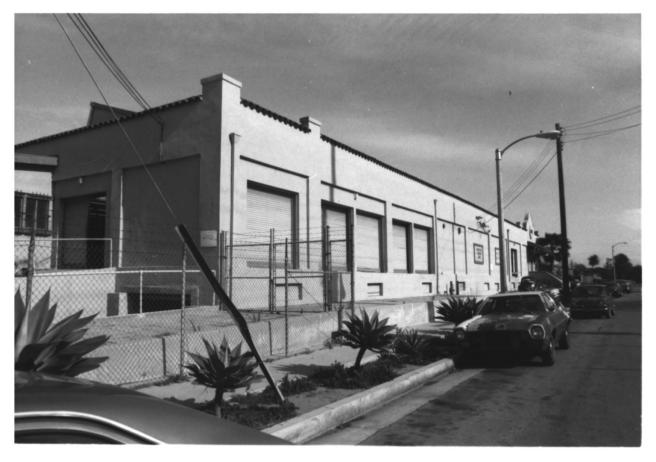

building from center of Truslow. No. 9 of 13

ELEPHANT PACKING HOUSE (ORANGE COUNTY) 201 W. Truslow Ave. Fullerton, CA Photographer: D. Marsh Negatives: 201 W. Truslow Ave. Fullerton, CA

Fullerton, CA
Date: January 1983
South (front) facade with west facade to left of picture. No. 10 of 13