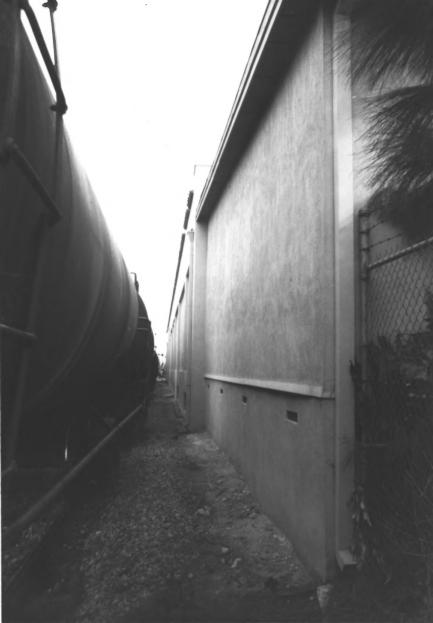

ELEPHANT PACKING HOUSE (ORANGE COUNTY) 201 W. Truslow Ave. Fullerton, CA Photographer: D. Marsh Negatives: 201 W. Truslow Ave. Fullerton, CA Date: January 1983 North facade, looking down between the train and the building, toward the east No. 11 of 13