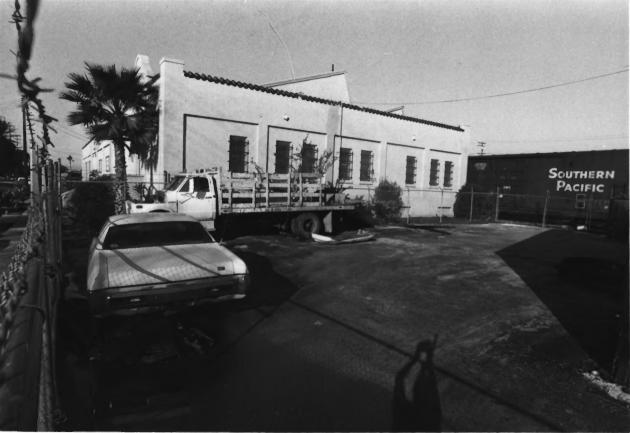

ELEPHANT PACKING HOUSE (ORANGE COUNTY) 201 W. Truslow Ave. Fullerton, CA Photographer: D. Marsh Negatives: 201 W. Truslow Ave. Fullerton, CA Date: January 1983 North facade, looking down between the train and the building, toward the east No. 11 of 13

ELEPHANT PACKING HOUSE (ORANGE COUNTY) 201 W. Truslow Ave. Fullerton, CA Photographer: D. Marsh Negatives: 201 W. Truslow Ave. Fullerton, CA

Fullerton, CA
Date: January 1983
North (rear) of building, along railroad
tracks No. 12 of 13