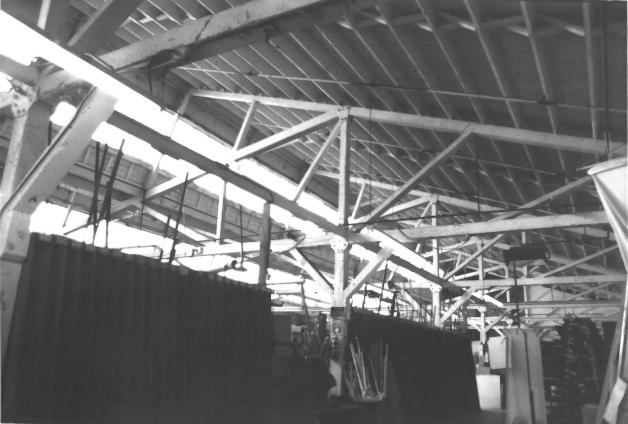

No. 1 of 13

ELEPHANT PACKING HOUSE (ORANGE COUNTY) 201 W. Truslow Avenue, Fullerton, CA Taken: ca 1940 Photographer: Unknown Negatives: Fullerton Public Library

Fullerton, CA
Interior view of skylight and roof system
No. 2 of /3