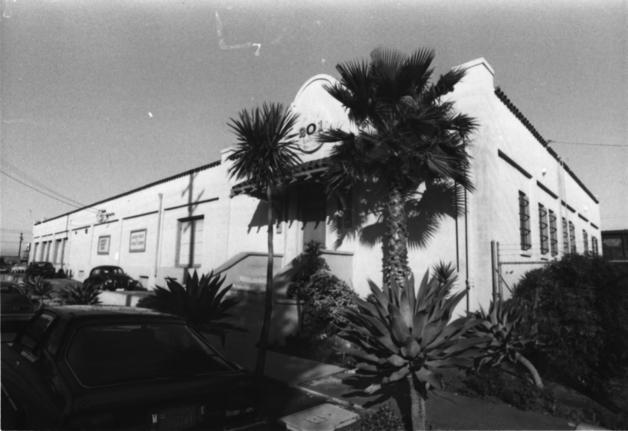

ELEPHANT PACKING HOUSE (ORANGE COUNTY) 201 W. Truslow Avenue, Fullerton, Ca. Photographer: Florence Irwin Negatives: 201 W. Truslow Ave. Fullerton. CA.

Taken: December 1982 View of front from S. E. corner No. 3 of 13