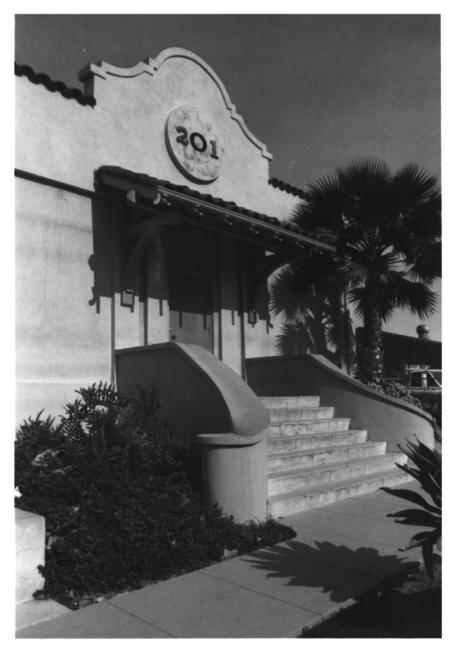

ELEPHANT PACKING HOUSE (ORANGE COUNTY)
201 W. Truslow Ave. Fullerton, Ca.
Photographer: D. Marsh
Negatives: 201 W. Truslow Ave.

Fullerton, CA
Taken: January 1983
Office entrance in south facade, east corner
No. 7 of 13