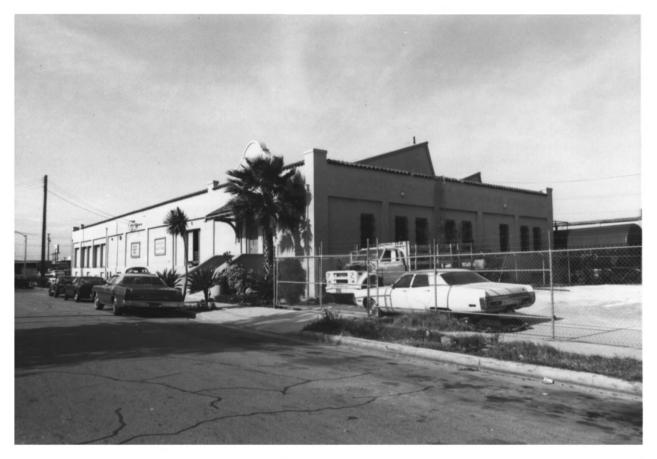

ELEPHANT PACKING HOUSE (ORANGE COUNTY) J 201 W. Truslow Ave. Fullerton, CA Photographer: D. Marsh Negatives: 201 W. Truslow Ave. Fullerton, CA Date: January 1983 South (front) facade and east facade of

building from center of Truslow. No. 9 of 13

ELEPHANT PACKING HOUSE (ORANGE COUNTY) 201 W. Truslow Ave. Fullerton, CA Photographer: D. Marsh Negatives: 201 W. Truslow Ave. Fullerton, CA

Fullerton, CA
Date: January 1983
South (front) facade with west facade to left of picture. No. 10 of 13